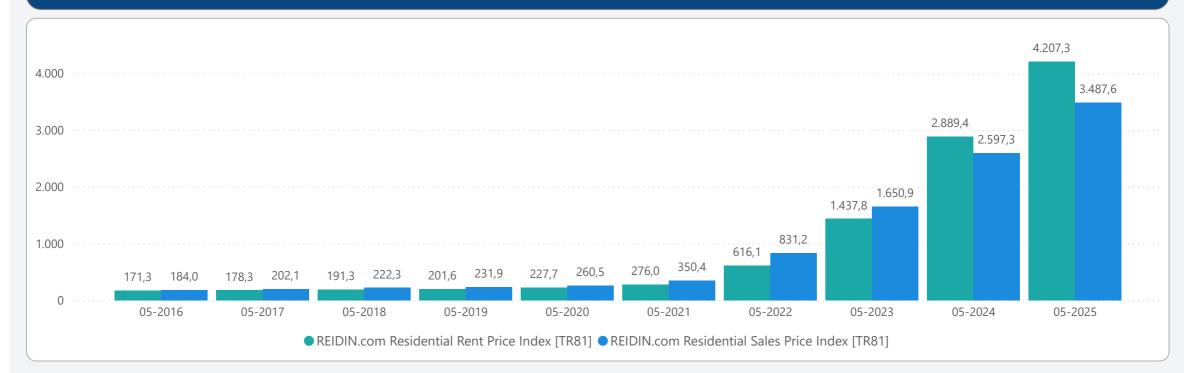

# **REIDIN RESIDENTIAL PROPERTY PRICE INDICES MAY 2025 RESULTS**

**TURKEY RESIDENTIAL SALES AND RENT PRICE CHANGES** 



• In May 2025, Turkey Residential Sales Prices increased by 2.58% in nominal terms and 1.03% in real terms compared to the previous month and also increased by 34.28% in nominal terms and decreased by 0.83% in real terms when compared to May 2024.

• In May 2025, Turkey Residential Rent Prices increased by 3.27% in nominal terms and 1.72% in real terms compared to the previous month and also increased by 45.61% in nominal terms and 7.54% in real terms when compared to May 2024.

## **RESIDENTIAL SALES AND RENT PRICE INDEX - Country Wide**



## **RESIDENTIAL SALES AND RENT PRICE INDEX - TR7 Cities**



### HOUSING SALES STATISTICS





## **RETURN ON INVESTMENT OF DIFFERENT ASSET CLASSES**



## **STANDARDS - DEFINITIONS**

### What Is?

The REIDIN Turkey Residential Property Price Indices (TRPPIs) are designed to be a reliable and consistent benchmark of housing prices in Turkey. The purpose is to measure the average differences in house prices in a particular geographic market.

#### Methodology

Index series are calculated monthly sample of offered/asked listing price data. The REIDIN TRPPIs, use a "stratified median index" approach and are calculated by the Laspeyres price index formula. TR-7 indices are set at 100 starting at the beginning of June 2007 (June 2007=100) and the rest index series are set at 100 starting at