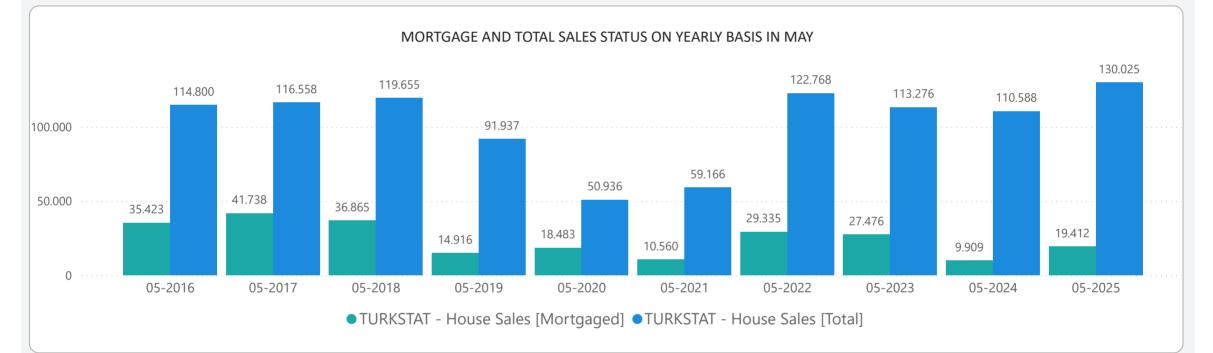

# **REIDIN RESIDENTIAL PROPERTY PRICE INDICES MAY 2025 RESULTS**

**TURKEY RESIDENTIAL SALES AND RENT PRICE CHANGES** 



• In May 2025, Turkey Residential Sales Prices increased by 2.58% in nominal terms and 1.03% in real terms compared to the previous month and also increased by 34.28% in nominal terms and decreased by 0.83% in real terms when compared to May 2024.

• In May 2025, Turkey Residential Rent Prices increased by 3.27% in nominal terms and 1.72% in real terms compared to the previous month and also increased by 45.61% in nominal terms and 7.54% in real terms when compared to May 2024.

## **RESIDENTIAL SALES AND RENT PRICE INDEX - Country Wide**



## **RESIDENTIAL SALES AND RENT PRICE INDEX - TR7 Cities**



### HOUSING SALES STATISTICS





## **RETURN ON INVESTMENT OF DIFFERENT ASSET CLASSES**



## **STANDARDS - DEFINITIONS**

### What Is?

The REIDIN Turkey Residential Property Price Indices (TRPPIs) are designed to be a reliable and consistent benchmark of housing prices in Turkey. The purpose is to measure the average differences in house prices in a particular geographic market.

#### Methodology

Index series are calculated monthly sample of offered/asked listing price data. The REIDIN TRPPIs, use a "stratified median index" approach and are calculated by the Laspeyres price index formula. TR-7 indices are set at 100 starting at the beginning of June 2007 (June 2007=100) and the rest index series are set at 100 starting at the beginning of January 2012 (January 2012=100) and January 2015 (January 2015=100).

Real c