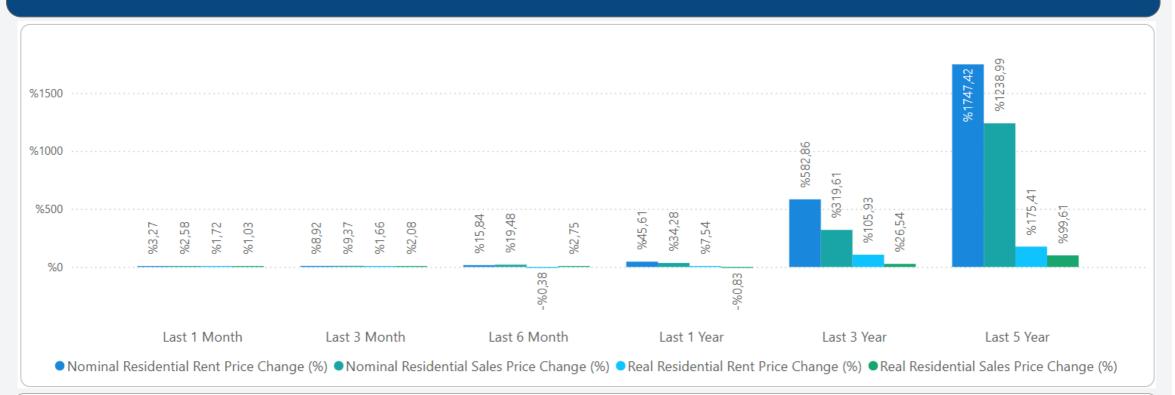

# **REIDIN RESIDENTIAL PROPERTY PRICE INDICES MAY 2025 RESULTS**

**TURKEY RESIDENTIAL SALES AND RENT PRICE CHANGES** 

• In May 2025, Turkey Residential Sales Prices increased by 2.58% in nominal terms and 1.03% in real terms compared to the previous month and also increased by 34.28% in nominal terms and decreased by 0.83% in real terms when compared to May 2024.

• In May 2025, Turkey Residential Rent Prices increased by 3.27% in nominal terms and 1.72% in real terms compared to the previous month and also increased by 45.61% in nominal terms and 7.54% in real terms when compared to May 2024.

## **RESIDENTIAL SALES AND RENT PRICE INDEX - Country Wide**