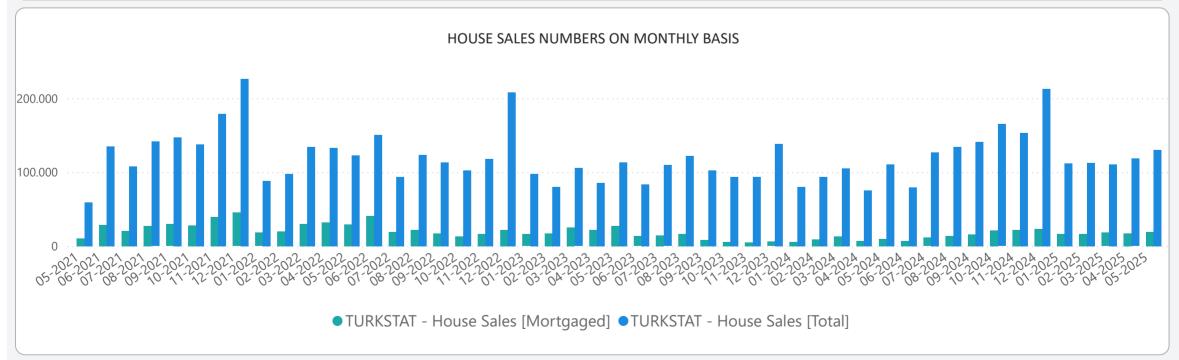

# **REIDIN RESIDENTIAL PROPERTY PRICE INDICES MAY 2025 RESULTS**

**TURKEY RESIDENTIAL SALES AND RENT PRICE CHANGES** 



• In May 2025, Turkey Residential Sales Prices increased by 2.58% in nominal terms and 1.03% in real terms compared to the previous month and also increased by 34.28% in nominal terms and decreased by 0.83% in real terms when compared to May 2024.

• In May 2025, Turkey Residential Rent Prices increased by 3.27% in nominal terms and 1.72% in real terms compared to the previous month and also increased by 45.61% in nominal terms and 7.54% in real terms when compared to May 2024.

## **RESIDENTIAL SALES AND RENT PRICE INDEX - Country Wide**



## **RESIDENTIAL SALES AND RENT PRICE INDEX - TR7 Cities**



### HOUSING SALES STATISTICS





## **RETURN ON INVESTMENT OF DIFFERENT ASSET CLASSES**



## **STANDARDS - DEFINITIONS**

### What Is?

The REIDIN Turkey Residential Property Price Indices (TRPPIs) are designed to be a reliable and consistent benchmark of housing prices in Turkey. The purpose is to measure the average differences in house prices in a particular geographic market.

#### Methodology

Index series are calculated monthly sample of offered/asked listing price data. The REIDIN TRPPIs, use a "stratified median index" approach and are calculated by the Laspeyres price index formula. TR-7 indices are set at 100 starting at the beginning of June 2007 (June 2007=100) and the rest index series are set at 100 starting at the beginning of January 2012 (January 2012=100) and January 2015 (January 2015=100).

Real cha