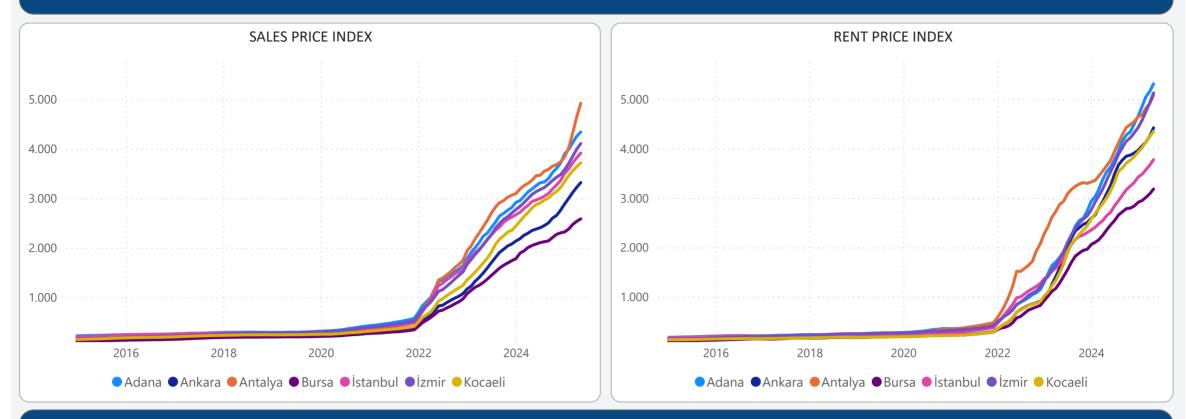

# **REIDIN RESIDENTIAL PROPERTY PRICE INDICES MAY 2025 RESULTS**

**TURKEY RESIDENTIAL SALES AND RENT PRICE CHANGES** 



• In May 2025, Turkey Residential Sales Prices increased by 2.58% in nominal terms and 1.03% in real terms compared to the previous month and also increased by 34.28% in nominal terms and decreased by 0.83% in real terms when compared to May 2024.

• In May 2025, Turkey Residential Rent Prices increased by 3.27% in nominal terms and 1.72% in real terms compared to the previous month and also increased by 45.61% in nominal terms and 7.54% in real terms when compared to May 2024.

## **RESIDENTIAL SALES AND RENT PRICE INDEX - Country Wide**



## **RESIDENTIAL SALES AND RENT PRICE INDEX - TR7 Cities**



### HOUSING SALES STATISTICS





## **RETURN ON INVESTMENT OF DIFFERENT ASSET CLASSES**



## **STANDARDS - DEFINITIONS**

### What Is?

The REIDIN Turkey Residential Property Price Indices (TRPPIs) are designed to be a reliable and consistent benchmark of housing prices in Turkey. The purpose is to measure the average differences in house prices in a particular geographic market.

#### Methodology

Index series are calculated monthly sample of offered/asked listing price data. The REIDIN TRPPIs, use a "stratified median index" approach and are calculated by the Laspeyres price index formula. TR-7 indices are set at 100 starting at the beginning of June 2007 (June 2007=100) and the rest index series are set at 100 starting at the beginning of January 2012 (January 2012=100) and January