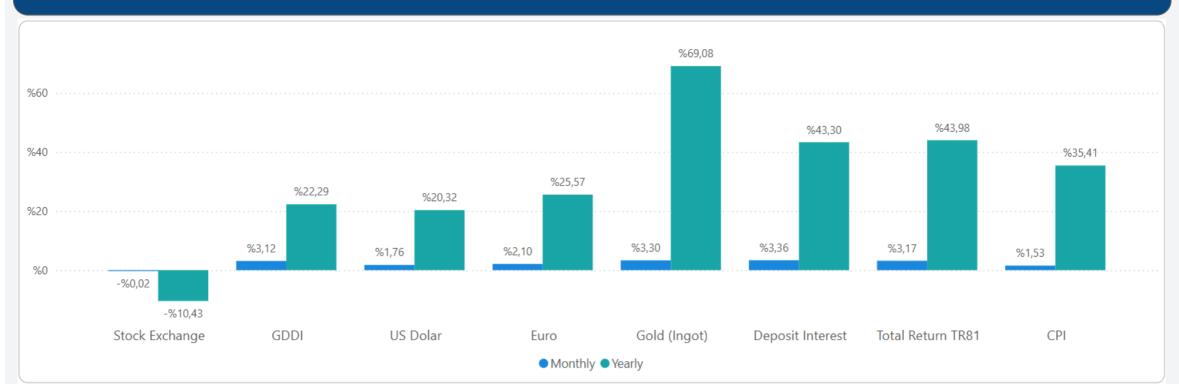

PROPERTY PRICE INDICES MAY 2025 RESULTS**

**TURKEY RESIDENTIAL SALES AND RENT PRICE CHANGES** 



• In May 2025, Turkey Residential Sales Prices increased by 2.58% in nominal terms and 1.03% in real terms compared to the previous month and also increased by 34.28% in nominal terms and decreased by 0.83% in real terms when compared to May 2024.

• In May 2025, Turkey Residential Rent Prices increased by 3.27% in nominal terms and 1.72% in real terms compared to the previous month and also increased by 45.61% in nominal terms and 7.54% in real terms when compared to May 2024.

## **RESIDENTIAL SALES AND RENT PRICE INDEX - Country Wide**



## **RESIDENTIAL SALES AND RENT PRICE INDEX - TR7 Cities**



### HOUSING SALES STATISTICS





## **RETURN ON INVESTMENT OF DIFFERENT ASSET CLASSES**



## **STANDARDS - DEFINITIONS**

### What Is?

The REIDIN Turkey Residential Property Price Indices (TRPPIs) are designed to be a reliable and consistent benchmark of housing prices in Turkey. The purpose is to measure the average differences in house prices in a particular geographic market.

#### Methodology

Index series are calculated monthly sample of offered/asked listing price data. The REIDIN TRPPIs, use a "stratified median index" approach and are calculated by the Laspeyres price index formula. TR-7 indices are set at 100 starting at the beginning of June 2007 (June 2007=100) and the rest index series are set at 100 starting at the beginning of January 2012 (January 2012=100) and January 2015 (January 2015=100).

Real changes are calculated by adjusting the nominal changes in th