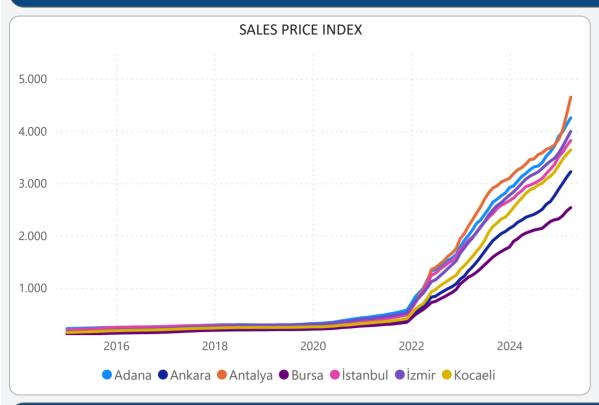

TY PRICE INDICES APRIL 2025 RESULTS**

<u>ISSUE 197</u>

#### **TURKEY RESIDENTIAL SALES AND RENT PRICE CHANGES**



- In **April 2025**, Turkey Residential **Sales Prices** increased by **3.14%** in nominal terms and **0.14%** in real terms compared to the previous month and also increased by **34.32%** in nominal terms and decreased by **2.57%** in real terms when compared to **April 2024**.
- In **April 2025**, Turkey Residential **Rent Prices** increased by **2.90%** in nominal terms and decreased by **0.09%** in real terms compared to the previous month and also increased by **47.88%** in nominal terms and **7.27%** in real terms when compared to **April 2024**.

# **RESIDENTIAL SALES AND RENT PRICE INDEX - Country Wide**



## **RESIDENTIAL SALES AND RENT PRICE INDEX - TR7 Cities**





## **HOUSING SALES STATISTICS**





### **RETURN ON INVESTMENT OF DIFFERENT ASSET CLASSES**



#### **STANDARDS - DEFINITIONS**

#### What Is?

The REIDIN Turkey Residential Property Price Indices (TRPPIs) are designed to be a reliable and consistent benchmark of housing prices in Turkey. The purpose is to measure the average differences in house prices in a particular geographic market.

#### Methodology

Index series are calculated monthly sample of offered/asked listing price data. The REIDIN TRPPIs, use a "stratified median index" approach and are calculated by the Laspeyres price index formula. TR-7 indices are set at 100 starting at the beginning of June 2007 (June 2007=100) and the rest index series are set at 100 starting at the beginning of January 2012 (January 2012=100) and