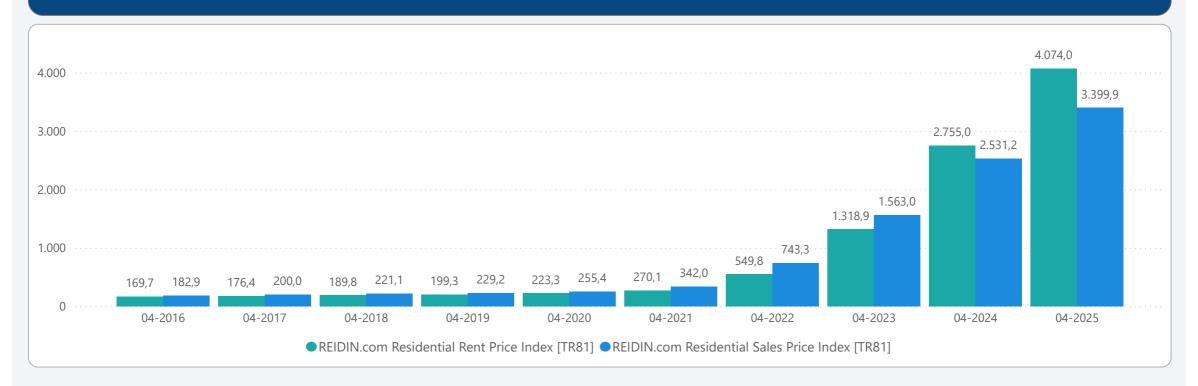

# **REIDIN RESIDENTIAL PROPERTY PRICE INDICES APRIL 2025 RESULTS**

<u>ISSUE 197</u>

#### **TURKEY RESIDENTIAL SALES AND RENT PRICE CHANGES**



- In **April 2025**, Turkey Residential **Sales Prices** increased by **3.14%** in nominal terms and **0.14%** in real terms compared to the previous month and also increased by **34.32%** in nominal terms and decreased by **2.57%** in real terms when compared to **April 2024**.
- In **April 2025**, Turkey Residential **Rent Prices** increased by **2.90%** in nominal terms and decreased by **0.09%** in real terms compared to the previous month and also increased by **47.88%** in nominal terms and **7.27%** in real terms when compared to **April 2024**.

# **RESIDENTIAL SALES AND RENT PRICE INDEX - Country Wide**



## **RESIDENTIAL SALES AND RENT PRICE INDEX - TR7 Cities**





## **HOUSING SALES STATISTICS**





### **RETURN ON INVESTMENT OF DIFFERENT ASSET CLASSES**



#### **STANDARDS - DEFINITIONS**

#### What Is?

The REIDIN Turkey Residential Property Price Indices (TRPPIs) are designed to be a reliable and consistent benchmark of housing prices in Turkey. The purpose is to measure the average differences in house prices in a particular geographic market.

#### Methodology

Index series are calculated monthly sample of offered/asked listing price data. The REIDIN TRPPIs, use a "stratified median index" approach and are calculated by the Laspeyres price index formula. TR-7 indices are set at 100 starting at the beginning of June 2007 (June 2007=100) and the rest index series are set at 100 st