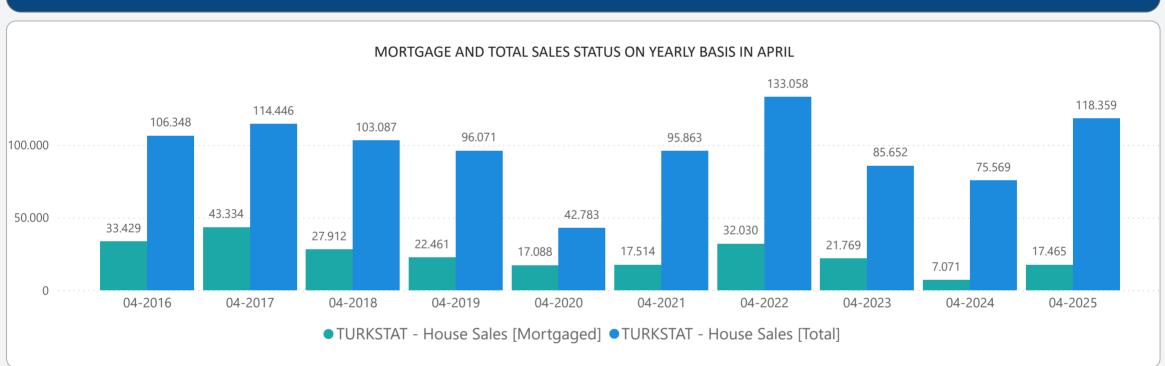

<u>ISSUE 197</u>

#### **TURKEY RESIDENTIAL SALES AND RENT PRICE CHANGES**



- In **April 2025**, Turkey Residential **Sales Prices** increased by **3.14%** in nominal terms and **0.14%** in real terms compared to the previous month and also increased by **34.32%** in nominal terms and decreased by **2.57%** in real terms when compared to **April 2024**.
- In **April 2025**, Turkey Residential **Rent Prices** increased by **2.90%** in nominal terms and decreased by **0.09%** in real terms compared to the previous month and also increased by **47.88%** in nominal terms and **7.27%** in real terms when compared to **April 2024**.

# **RESIDENTIAL SALES AND RENT PRICE INDEX - Country Wide**



## **RESIDENTIAL SALES AND RENT PRICE INDEX - TR7 Cities**





## **HOUSING SALES STATISTICS**





### **RETURN ON INVESTMENT OF DIFFERENT ASSET CLASSES**



#### **STANDARDS - DEFINITIONS**

#### What Is?

The REIDIN Turkey Residential Property Price Indices (TRPPIs) are designed to be a reliable and consistent benchmark of housing prices in Turkey. The purpose is to measure the average differences in house prices in a particular geographic market.

#### Methodology

Index series are calculated monthly sample of offered/asked listing price data. The REIDIN TRPPIs, use a "stratified median index" approach and are calculated by the Laspeyres price index formula. TR-7 indices are set at 100 starting at the beginning of June 2007 (June 2007=100) and the rest index series are set at 100 starting at the beginning of January 2012 (January 2012=100) and January 2015 (January 2015=100).

Re