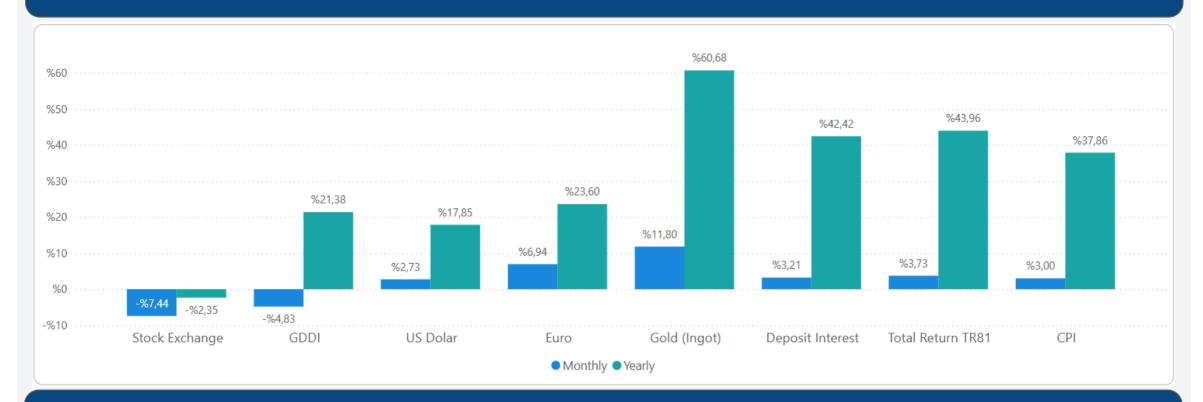

PRICE CHANGES**



- In **April 2025**, Turkey Residential **Sales Prices** increased by **3.14%** in nominal terms and **0.14%** in real terms compared to the previous month and also increased by **34.32%** in nominal terms and decreased by **2.57%** in real terms when compared to **April 2024**.
- In **April 2025**, Turkey Residential **Rent Prices** increased by **2.90%** in nominal terms and decreased by **0.09%** in real terms compared to the previous month and also increased by **47.88%** in nominal terms and **7.27%** in real terms when compared to **April 2024**.

# **RESIDENTIAL SALES AND RENT PRICE INDEX - Country Wide**



## **RESIDENTIAL SALES AND RENT PRICE INDEX - TR7 Cities**





## **HOUSING SALES STATISTICS**





### **RETURN ON INVESTMENT OF DIFFERENT ASSET CLASSES**



#### **STANDARDS - DEFINITIONS**

#### What Is?

The REIDIN Turkey Residential Property Price Indices (TRPPIs) are designed to be a reliable and consistent benchmark of housing prices in Turkey. The purpose is to measure the average differences in house prices in a particular geographic market.

#### Methodology

Index series are calculated monthly sample of offered/asked listing price data. The REIDIN TRPPIs, use a "stratified median index" approach and are calculated by the Laspeyres price index formula. TR-7 indices are set at 100 starting at the beginning of June 2007 (June 2007=100) and the rest index series are set at 100 starting at the beginning of January 2012 (January 2012=100) and January 2015 (January 2015=100).

Real changes are calculated by adjusting the nominal changes in