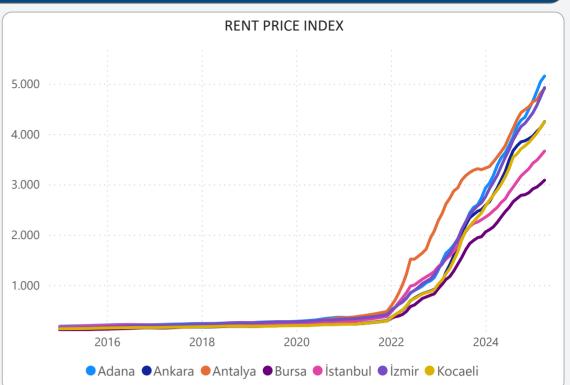

PRICE INDICES APRIL 2025 RESULTS**

<u>ISSUE 197</u>

#### **TURKEY RESIDENTIAL SALES AND RENT PRICE CHANGES**



- In **April 2025**, Turkey Residential **Sales Prices** increased by **3.14%** in nominal terms and **0.14%** in real terms compared to the previous month and also increased by **34.32%** in nominal terms and decreased by **2.57%** in real terms when compared to **April 2024**.
- In **April 2025**, Turkey Residential **Rent Prices** increased by **2.90%** in nominal terms and decreased by **0.09%** in real terms compared to the previous month and also increased by **47.88%** in nominal terms and **7.27%** in real terms when compared to **April 2024**.

# **RESIDENTIAL SALES AND RENT PRICE INDEX - Country Wide**



## **RESIDENTIAL SALES AND RENT PRICE INDEX - TR7 Cities**





## **HOUSING SALES STATISTICS**





### **RETURN ON INVESTMENT OF DIFFERENT ASSET CLASSES**



#### **STANDARDS - DEFINITIONS**

#### What Is?

The REIDIN Turkey Residential Property Price Indices (TRPPIs) are designed to be a reliable and consistent benchmark of housing prices in Turkey. The purpose is to measure the average differences in house prices in a particular geographic market.

#### Methodology

Index series are calculated monthly sample of offered/asked listing price data. The REIDIN TRPPIs, use a "stratified median index" approach and are calculated by the Laspeyres price index formula. TR-7 indices are set at 100 starting at the beginning of June 2007 (June 2007=100) and the rest index series are set at 100 starting at the beginning of January 2012 (January 2012=100) and J