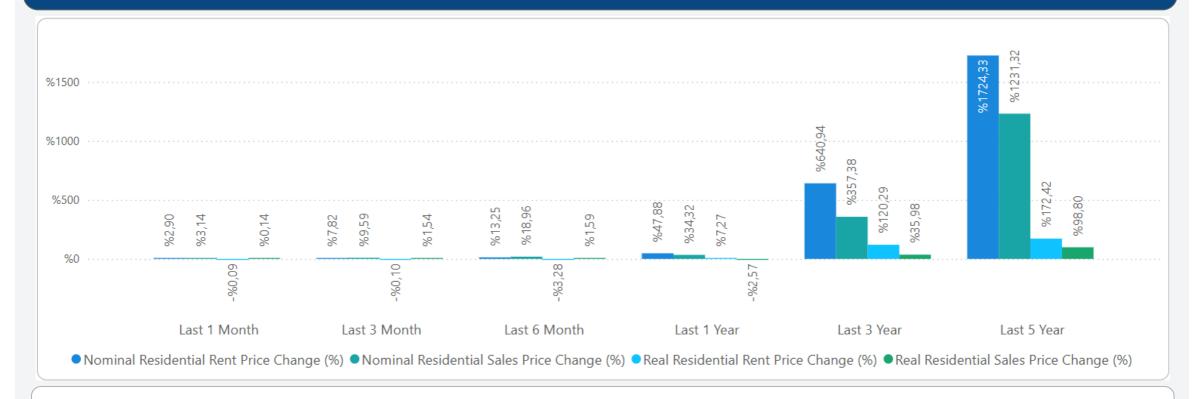

#### **TURKEY RESIDENTIAL SALES AND RENT PRICE CHANGES**

- In **April 2025**, Turkey Residential **Sales Prices** increased by **3.14%** in nominal terms and **0.14%** in real terms compared to the previous month and also increased by **34.32%** in nominal terms and decreased by **2.57%** in real terms when compared to **April 2024**.
- In **April 2025**, Turkey Residential **Rent Prices** increased by **2.90%** in nominal terms and decreased by **0.09%** in real terms compared to the previous month and also increased by **47.88%** in nominal terms and **7.27%** in real terms when compared to **April 2024**.

# **RESIDENTIAL SALES AND RENT PRICE INDEX - Country Wide**