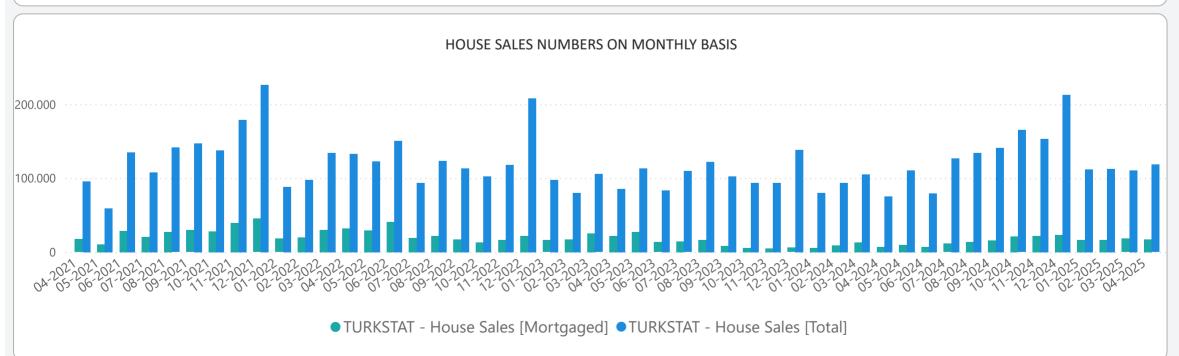

<u>ISSUE 197</u>

#### **TURKEY RESIDENTIAL SALES AND RENT PRICE CHANGES**



- In **April 2025**, Turkey Residential **Sales Prices** increased by **3.14%** in nominal terms and **0.14%** in real terms compared to the previous month and also increased by **34.32%** in nominal terms and decreased by **2.57%** in real terms when compared to **April 2024**.
- In **April 2025**, Turkey Residential **Rent Prices** increased by **2.90%** in nominal terms and decreased by **0.09%** in real terms compared to the previous month and also increased by **47.88%** in nominal terms and **7.27%** in real terms when compared to **April 2024**.

# **RESIDENTIAL SALES AND RENT PRICE INDEX - Country Wide**



## **RESIDENTIAL SALES AND RENT PRICE INDEX - TR7 Cities**





## **HOUSING SALES STATISTICS**





### **RETURN ON INVESTMENT OF DIFFERENT ASSET CLASSES**



#### **STANDARDS - DEFINITIONS**

#### What Is?

The REIDIN Turkey Residential Property Price Indices (TRPPIs) are designed to be a reliable and consistent benchmark of housing prices in Turkey. The purpose is to measure the average differences in house prices in a particular geographic market.

#### Methodology

Index series are calculated monthly sample of offered/asked listing price data. The REIDIN TRPPIs, use a "stratified median index" approach and are calculated by the Laspeyres price index formula. TR-7 indices are set at 100 starting at the beginning of June 2007 (June 2007=100) and the rest index series are set at 100 starting at the beginning of January 2012 (January 2012=100) and January 2015 (January 2015=100).

Real