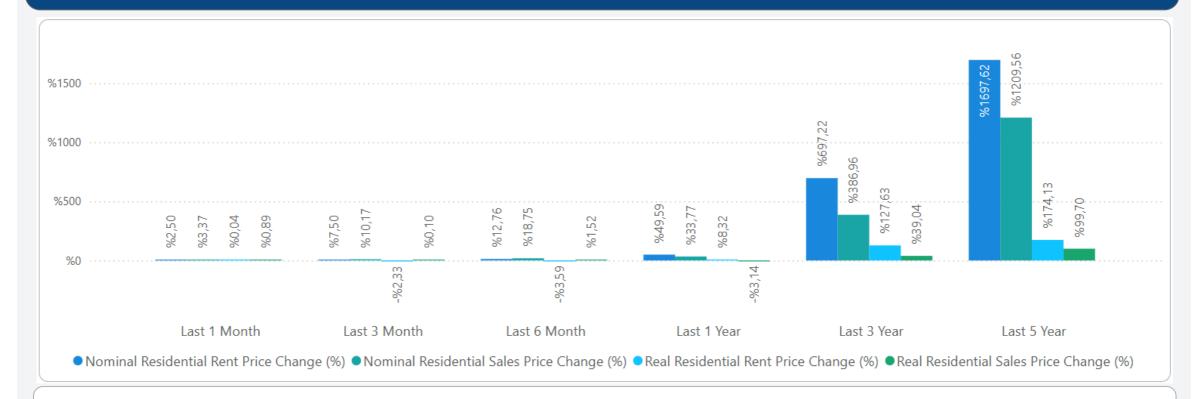

#### **TURKEY RESIDENTIAL SALES AND RENT PRICE CHANGES**

- In March 2025, Turkey Residential Sales Prices increased by 3.37% in nominal terms and 0.89% in real terms compared to the previous month and also increased by 33.77% in nominal terms and decreased by 3.14% in real terms when compared to March 2024.
- In **March 2025**, Turkey Residential **Rent Prices** increased by **2.50%** in nominal terms and **0.04%** in real terms compared to the previous month and also increased by **49.59%** in nominal terms and **8.32%** in real terms when compared to **March 2024**.

# **RESIDENTIAL SALES AND RENT PRICE INDEX - Country Wide**