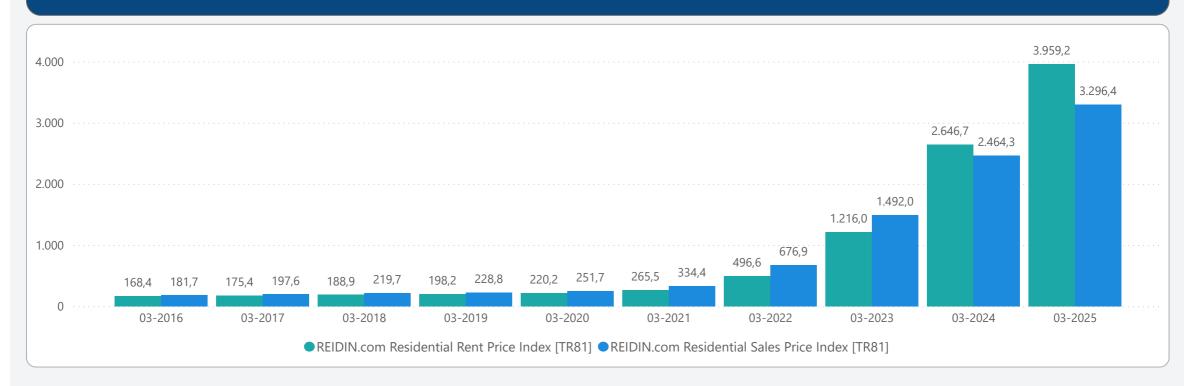

# **REIDIN RESIDENTIAL PROPERTY PRICE INDICES MARCH 2025 RESULTS**

**ISSUE 196** 

#### **TURKEY RESIDENTIAL SALES AND RENT PRICE CHANGES**



- In March 2025, Turkey Residential Sales Prices increased by 3.37% in nominal terms and 0.89% in real terms compared to the previous month and also increased by 33.77% in nominal terms and decreased by 3.14% in real terms when compared to March 2024.
- In **March 2025**, Turkey Residential **Rent Prices** increased by **2.50%** in nominal terms and **0.04%** in real terms compared to the previous month and also increased by **49.59%** in nominal terms and **8.32%** in real terms when compared to **March 2024**.

# **RESIDENTIAL SALES AND RENT PRICE INDEX - Country Wide**



## **RESIDENTIAL SALES AND RENT PRICE INDEX - TR7 Cities**





## **HOUSING SALES STATISTICS**





### **RETURN ON INVESTMENT OF DIFFERENT ASSET CLASSES**



#### **STANDARDS - DEFINITIONS**

#### What Is?

The REIDIN Turkey Residential Property Price Indices (TRPPIs) are designed to be a reliable and consistent benchmark of housing prices in Turkey. The purpose is to measure the average differences in house prices in a particular geographic market.

#### Methodology

Index series are calculated monthly sample of offered/asked listing price data. The REIDIN TRPPIs, use a "stratified median index" approach and are calculated by the Laspeyres price index formula. TR-7 indices are set at 100 starting at the beginning of June 2007 (June 2007=100) and the rest index series are set at 100 st