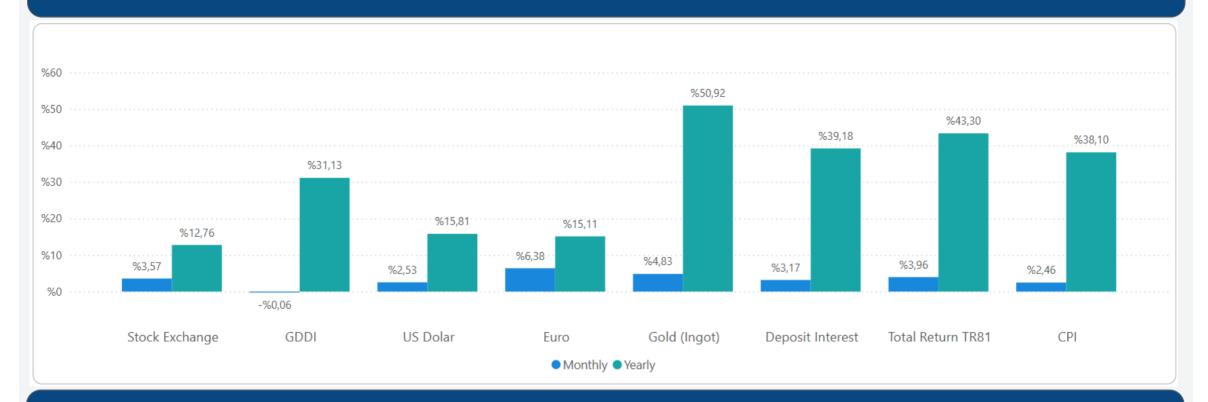

#### **TURKEY RESIDENTIAL SALES AND RENT PRICE CHANGES**



- In March 2025, Turkey Residential Sales Prices increased by 3.37% in nominal terms and 0.89% in real terms compared to the previous month and also increased by 33.77% in nominal terms and decreased by 3.14% in real terms when compared to March 2024.
- In **March 2025**, Turkey Residential **Rent Prices** increased by **2.50%** in nominal terms and **0.04%** in real terms compared to the previous month and also increased by **49.59%** in nominal terms and **8.32%** in real terms when compared to **March 2024**.

# **RESIDENTIAL SALES AND RENT PRICE INDEX - Country Wide**



## **RESIDENTIAL SALES AND RENT PRICE INDEX - TR7 Cities**





## **HOUSING SALES STATISTICS**





### **RETURN ON INVESTMENT OF DIFFERENT ASSET CLASSES**



#### **STANDARDS - DEFINITIONS**

#### What Is?

The REIDIN Turkey Residential Property Price Indices (TRPPIs) are designed to be a reliable and consistent benchmark of housing prices in Turkey. The purpose is to measure the average differences in house prices in a particular geographic market.

#### Methodology

Index series are calculated monthly sample of offered/asked listing price data. The REIDIN TRPPIs, use a "stratified median index" approach and are calculated by the Laspeyres price index formula. TR-7 indices are set at 100 starting at the beginning of June 2007 (June 2007=100) and the rest index series are set at 100 starting at the beginning of January 2012 (January 2012=100) and January 2015 (January 2015=100).

Real changes are calculated by adjusting the nominal changes in