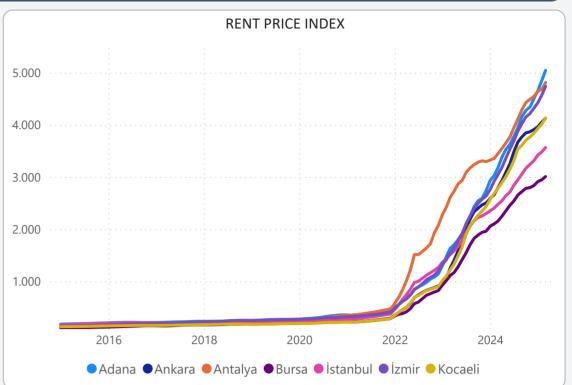

# **REIDIN RESIDENTIAL PROPERTY PRICE INDICES MARCH 2025 RESULTS**

**ISSUE 196** 

#### **TURKEY RESIDENTIAL SALES AND RENT PRICE CHANGES**



- In March 2025, Turkey Residential Sales Prices increased by 3.37% in nominal terms and 0.89% in real terms compared to the previous month and also increased by 33.77% in nominal terms and decreased by 3.14% in real terms when compared to March 2024.
- In **March 2025**, Turkey Residential **Rent Prices** increased by **2.50%** in nominal terms and **0.04%** in real terms compared to the previous month and also increased by **49.59%** in nominal terms and **8.32%** in real terms when compared to **March 2024**.

# **RESIDENTIAL SALES AND RENT PRICE INDEX - Country Wide**



## **RESIDENTIAL SALES AND RENT PRICE INDEX - TR7 Cities**





## **HOUSING SALES STATISTICS**





### **RETURN ON INVESTMENT OF DIFFERENT ASSET CLASSES**



#### **STANDARDS - DEFINITIONS**

#### What Is?

The REIDIN Turkey Residential Property Price Indices (TRPPIs) are designed to be a reliable and consistent benchmark of housing prices in Turkey. The purpose is to measure the average differences in house prices in a particular geographic market.

#### Methodology

Index series are calculated monthly sample of offered/asked listing price data. The REIDIN TRPPIs, use a "stratified median index" approach and are calculated by the Laspeyres price index formula. TR-7 indices are set at 100 starting at the beginning of June 2007 (June 2007=100) and the rest index series are set at 100 starting at the beginning of January 2012 (January 2012=100) and J