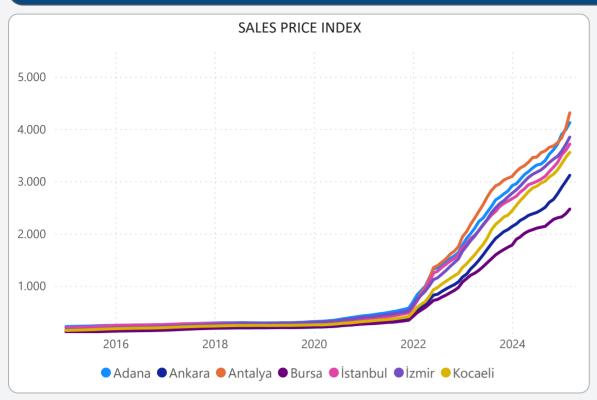

# **REIDIN RESIDENTIAL PROPERTY PRICE INDICES MARCH 2025 RESULTS**

**ISSUE 196** 

#### **TURKEY RESIDENTIAL SALES AND RENT PRICE CHANGES**



- In March 2025, Turkey Residential Sales Prices increased by 3.37% in nominal terms and 0.89% in real terms compared to the previous month and also increased by 33.77% in nominal terms and decreased by 3.14% in real terms when compared to March 2024.
- In **March 2025**, Turkey Residential **Rent Prices** increased by **2.50%** in nominal terms and **0.04%** in real terms compared to the previous month and also increased by **49.59%** in nominal terms and **8.32%** in real terms when compared to **March 2024**.

# **RESIDENTIAL SALES AND RENT PRICE INDEX - Country Wide**



## **RESIDENTIAL SALES AND RENT PRICE INDEX - TR7 Cities**





## **HOUSING SALES STATISTICS**





### **RETURN ON INVESTMENT OF DIFFERENT ASSET CLASSES**



#### **STANDARDS - DEFINITIONS**

#### What Is?

The REIDIN Turkey Residential Property Price Indices (TRPPIs) are designed to be a reliable and consistent benchmark of housing prices in Turkey. The purpose is to measure the average differences in house prices in a particular geographic market.

#### Methodology

Index series are calculated monthly sample of offered/asked listing price data. The REIDIN TRPPIs, use a "stratified median index" approach and are calculated by the Laspeyres price index formula. TR-7 indices are set at 100 starting at the beginning of June 2007 (June 2007=100) and the rest index series are set at 100 starting at the beginning of January 2012 (January 2012=100) and