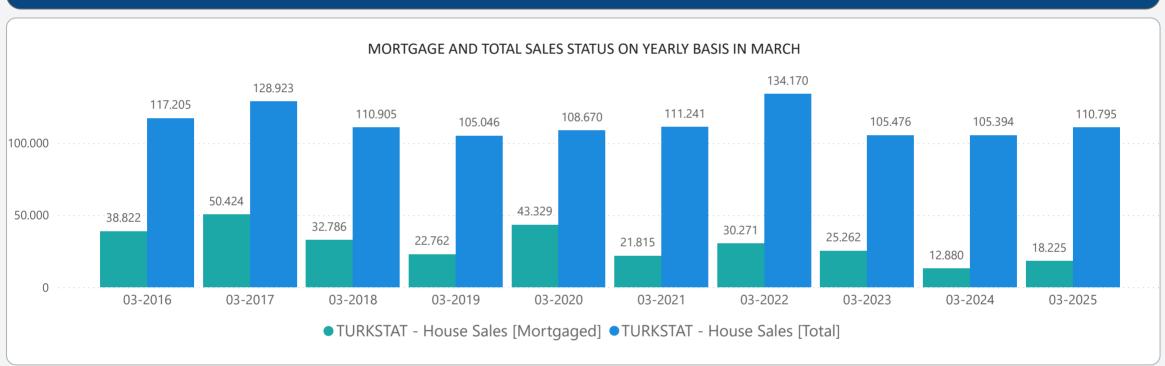

PROPERTY PRICE INDICES MARCH 2025 RESULTS**

**ISSUE 196** 

#### **TURKEY RESIDENTIAL SALES AND RENT PRICE CHANGES**



- In March 2025, Turkey Residential Sales Prices increased by 3.37% in nominal terms and 0.89% in real terms compared to the previous month and also increased by 33.77% in nominal terms and decreased by 3.14% in real terms when compared to March 2024.
- In **March 2025**, Turkey Residential **Rent Prices** increased by **2.50%** in nominal terms and **0.04%** in real terms compared to the previous month and also increased by **49.59%** in nominal terms and **8.32%** in real terms when compared to **March 2024**.

# **RESIDENTIAL SALES AND RENT PRICE INDEX - Country Wide**



## **RESIDENTIAL SALES AND RENT PRICE INDEX - TR7 Cities**





## **HOUSING SALES STATISTICS**





### **RETURN ON INVESTMENT OF DIFFERENT ASSET CLASSES**



#### **STANDARDS - DEFINITIONS**

#### What Is?

The REIDIN Turkey Residential Property Price Indices (TRPPIs) are designed to be a reliable and consistent benchmark of housing prices in Turkey. The purpose is to measure the average differences in house prices in a particular geographic market.

#### Methodology

Index series are calculated monthly sample of offered/asked listing price data. The REIDIN TRPPIs, use a "stratified median index" approach and are calculated by the Laspeyres price index formula. TR-7 indices are set at 100 starting at the beginning of June 2007 (June 2007=100) and the rest index series are set at 100 starting at the beginning of January 2012 (January 2012=100) and January 2015 (January 2015=100).

Re