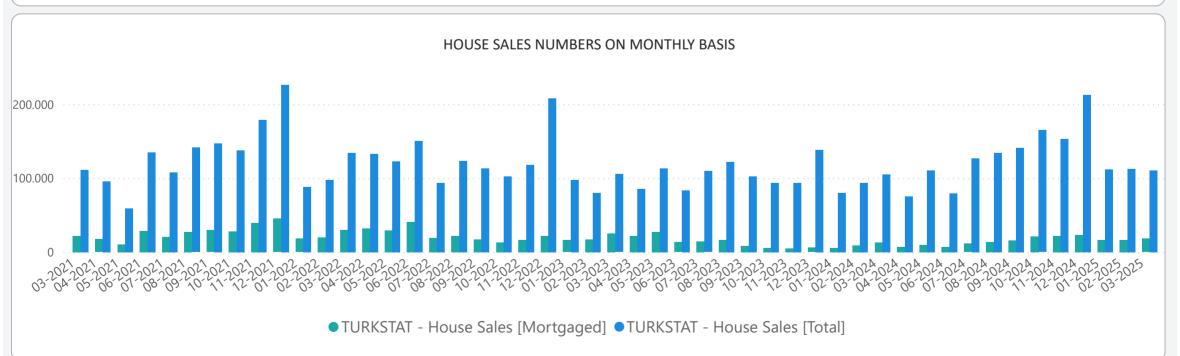

OPERTY PRICE INDICES MARCH 2025 RESULTS**

**ISSUE 196** 

#### **TURKEY RESIDENTIAL SALES AND RENT PRICE CHANGES**



- In March 2025, Turkey Residential Sales Prices increased by 3.37% in nominal terms and 0.89% in real terms compared to the previous month and also increased by 33.77% in nominal terms and decreased by 3.14% in real terms when compared to March 2024.
- In **March 2025**, Turkey Residential **Rent Prices** increased by **2.50%** in nominal terms and **0.04%** in real terms compared to the previous month and also increased by **49.59%** in nominal terms and **8.32%** in real terms when compared to **March 2024**.

# **RESIDENTIAL SALES AND RENT PRICE INDEX - Country Wide**



## **RESIDENTIAL SALES AND RENT PRICE INDEX - TR7 Cities**





## **HOUSING SALES STATISTICS**





### **RETURN ON INVESTMENT OF DIFFERENT ASSET CLASSES**



#### **STANDARDS - DEFINITIONS**

#### What Is?

The REIDIN Turkey Residential Property Price Indices (TRPPIs) are designed to be a reliable and consistent benchmark of housing prices in Turkey. The purpose is to measure the average differences in house prices in a particular geographic market.

#### Methodology

Index series are calculated monthly sample of offered/asked listing price data. The REIDIN TRPPIs, use a "stratified median index" approach and are calculated by the Laspeyres price index formula. TR-7 indices are set at 100 starting at the beginning of June 2007 (June 2007=100) and the rest index series are set at 100 starting at the beginning of January 2012 (January 2012=100) and January 2015 (January 2015=100).

Real