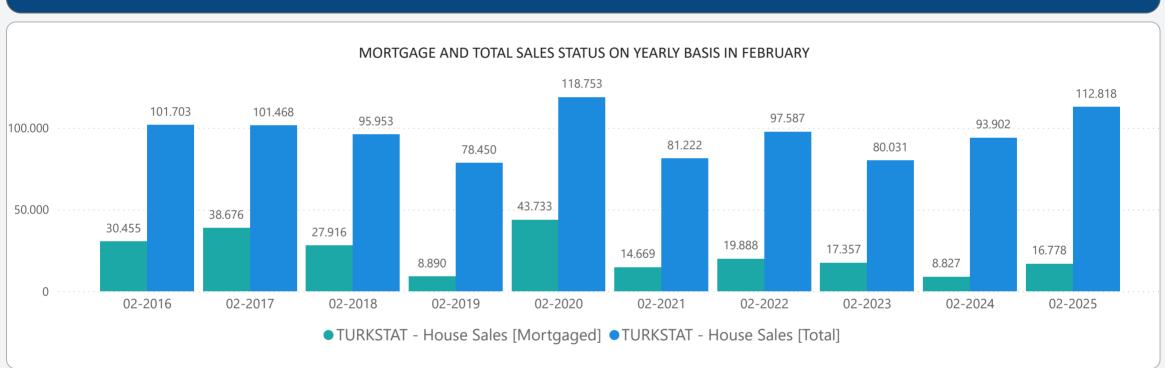

UE 195** 

#### **TURKEY RESIDENTIAL SALES AND RENT PRICE CHANGES**



- In **February 2025**, Turkey Residential **Sales Prices** increased by **2.79%** in nominal terms and **0.51%** in real terms compared to the previous month and also increased by **33.50%** in nominal terms and decreased by **3.99%** in real terms when compared to **February 2024**.
- In **February 2025**, Turkey Residential **Rent Prices** increased by **2.23%** in nominal terms and decreased **0.04%** in real terms compared to the previous month and also increased by **52.38%** in nominal terms and **9.58%** in real terms when compared to **February 2024**.

# **RESIDENTIAL SALES AND RENT PRICE INDEX - Country Wide**



## **RESIDENTIAL SALES AND RENT PRICE INDEX - TR7 Cities**





## **HOUSING SALES STATISTICS**





### **RETURN ON INVESTMENT OF DIFFERENT ASSET CLASSES**



#### **STANDARDS - DEFINITIONS**

#### What Is?

The REIDIN Turkey Residential Property Price Indices (TRPPIs) are designed to be a reliable and consistent benchmark of housing prices in Turkey. The purpose is to measure the average differences in house prices in a particular geographic market.

#### Methodology

Index series are calculated monthly sample of offered/asked listing price data. The REIDIN TRPPIs, use a "stratified median index" approach and are calculated by the Laspeyres price index formula. TR-7 indices are set at 100 starting at the beginning of June 2007 (June 2007=100) and the rest index series are set at 100 starting at the beginning of January 2012 (January 2012=100) and January 2015 (January 2015=100).

Re