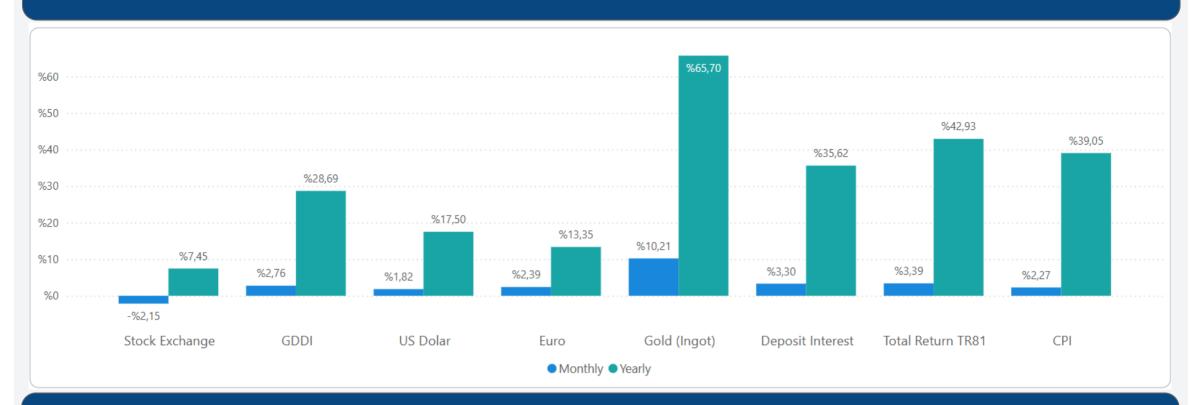

NGES**



- In **February 2025**, Turkey Residential **Sales Prices** increased by **2.79%** in nominal terms and **0.51%** in real terms compared to the previous month and also increased by **33.50%** in nominal terms and decreased by **3.99%** in real terms when compared to **February 2024**.
- In **February 2025**, Turkey Residential **Rent Prices** increased by **2.23%** in nominal terms and decreased **0.04%** in real terms compared to the previous month and also increased by **52.38%** in nominal terms and **9.58%** in real terms when compared to **February 2024**.

# **RESIDENTIAL SALES AND RENT PRICE INDEX - Country Wide**



## **RESIDENTIAL SALES AND RENT PRICE INDEX - TR7 Cities**





## **HOUSING SALES STATISTICS**





### **RETURN ON INVESTMENT OF DIFFERENT ASSET CLASSES**



#### **STANDARDS - DEFINITIONS**

#### What Is?

The REIDIN Turkey Residential Property Price Indices (TRPPIs) are designed to be a reliable and consistent benchmark of housing prices in Turkey. The purpose is to measure the average differences in house prices in a particular geographic market.

#### Methodology

Index series are calculated monthly sample of offered/asked listing price data. The REIDIN TRPPIs, use a "stratified median index" approach and are calculated by the Laspeyres price index formula. TR-7 indices are set at 100 starting at the beginning of June 2007 (June 2007=100) and the rest index series are set at 100 starting at the beginning of January 2012 (January 2012=100) and January 2015 (January 2015=100).

Real changes are calculated by adjusting the nominal changes in