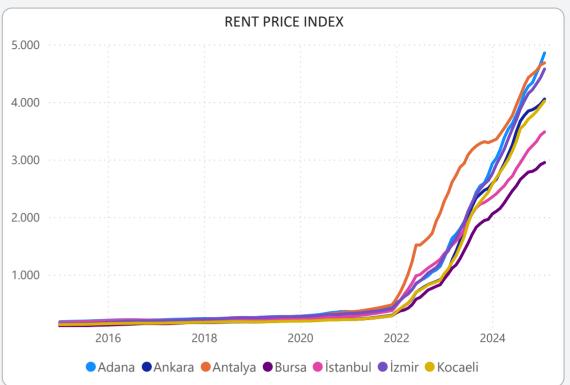

ICES FEBRUARY 2025 RESULTS**

**ISSUE 195** 

#### **TURKEY RESIDENTIAL SALES AND RENT PRICE CHANGES**



- In **February 2025**, Turkey Residential **Sales Prices** increased by **2.79%** in nominal terms and **0.51%** in real terms compared to the previous month and also increased by **33.50%** in nominal terms and decreased by **3.99%** in real terms when compared to **February 2024**.
- In **February 2025**, Turkey Residential **Rent Prices** increased by **2.23%** in nominal terms and decreased **0.04%** in real terms compared to the previous month and also increased by **52.38%** in nominal terms and **9.58%** in real terms when compared to **February 2024**.

# **RESIDENTIAL SALES AND RENT PRICE INDEX - Country Wide**



## **RESIDENTIAL SALES AND RENT PRICE INDEX - TR7 Cities**





## **HOUSING SALES STATISTICS**





### **RETURN ON INVESTMENT OF DIFFERENT ASSET CLASSES**



#### **STANDARDS - DEFINITIONS**

#### What Is?

The REIDIN Turkey Residential Property Price Indices (TRPPIs) are designed to be a reliable and consistent benchmark of housing prices in Turkey. The purpose is to measure the average differences in house prices in a particular geographic market.

#### Methodology

Index series are calculated monthly sample of offered/asked listing price data. The REIDIN TRPPIs, use a "stratified median index" approach and are calculated by the Laspeyres price index formula. TR-7 indices are set at 100 starting at the beginning of June 2007 (June 2007=100) and the rest index series are set at 100 starting at the beginning of January 2012 (January 2012=100) and J