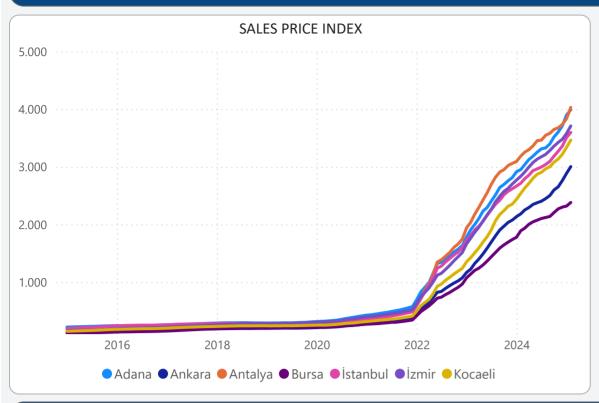

NDICES FEBRUARY 2025 RESULTS**

**ISSUE 195** 

#### **TURKEY RESIDENTIAL SALES AND RENT PRICE CHANGES**



- In **February 2025**, Turkey Residential **Sales Prices** increased by **2.79%** in nominal terms and **0.51%** in real terms compared to the previous month and also increased by **33.50%** in nominal terms and decreased by **3.99%** in real terms when compared to **February 2024**.
- In **February 2025**, Turkey Residential **Rent Prices** increased by **2.23%** in nominal terms and decreased **0.04%** in real terms compared to the previous month and also increased by **52.38%** in nominal terms and **9.58%** in real terms when compared to **February 2024**.

# **RESIDENTIAL SALES AND RENT PRICE INDEX - Country Wide**



## **RESIDENTIAL SALES AND RENT PRICE INDEX - TR7 Cities**





## **HOUSING SALES STATISTICS**





### **RETURN ON INVESTMENT OF DIFFERENT ASSET CLASSES**



#### **STANDARDS - DEFINITIONS**

#### What Is?

The REIDIN Turkey Residential Property Price Indices (TRPPIs) are designed to be a reliable and consistent benchmark of housing prices in Turkey. The purpose is to measure the average differences in house prices in a particular geographic market.

#### Methodology

Index series are calculated monthly sample of offered/asked listing price data. The REIDIN TRPPIs, use a "stratified median index" approach and are calculated by the Laspeyres price index formula. TR-7 indices are set at 100 starting at the beginning of June 2007 (June 2007=100) and the rest index series are set at 100 starting at the beginning of January 2012 (January 2012=100) and