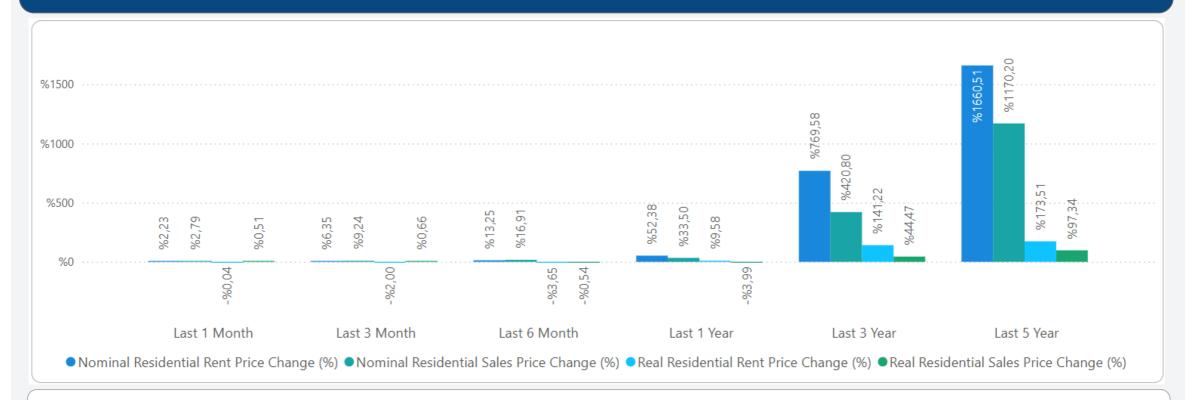

#### **TURKEY RESIDENTIAL SALES AND RENT PRICE CHANGES**

- In **February 2025**, Turkey Residential **Sales Prices** increased by **2.79%** in nominal terms and **0.51%** in real terms compared to the previous month and also increased by **33.50%** in nominal terms and decreased by **3.99%** in real terms when compared to **February 2024**.
- In **February 2025**, Turkey Residential **Rent Prices** increased by **2.23%** in nominal terms and decreased **0.04%** in real terms compared to the previous month and also increased by **52.38%** in nominal terms and **9.58%** in real terms when compared to **February 2024**.

# **RESIDENTIAL SALES AND RENT PRICE INDEX - Country Wide**