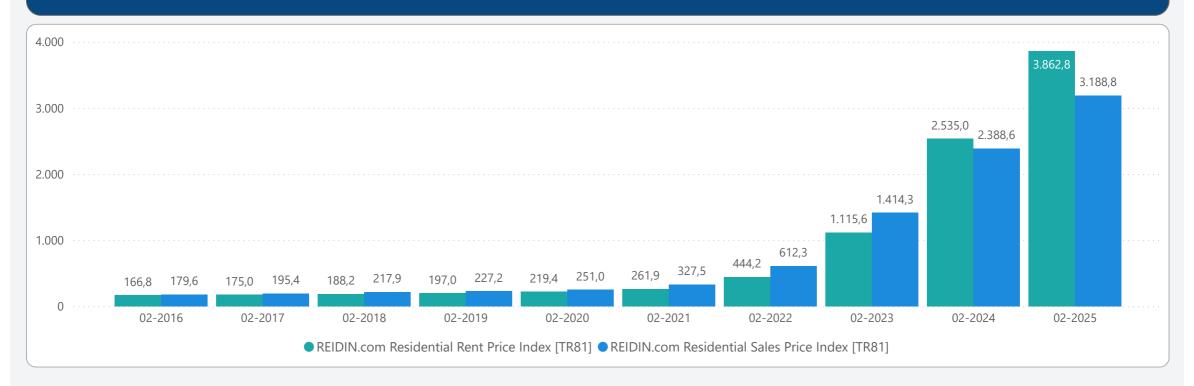

# **REIDIN RESIDENTIAL PROPERTY PRICE INDICES FEBRUARY 2025 RESULTS**

**ISSUE 195** 

#### **TURKEY RESIDENTIAL SALES AND RENT PRICE CHANGES**



- In **February 2025**, Turkey Residential **Sales Prices** increased by **2.79%** in nominal terms and **0.51%** in real terms compared to the previous month and also increased by **33.50%** in nominal terms and decreased by **3.99%** in real terms when compared to **February 2024**.
- In **February 2025**, Turkey Residential **Rent Prices** increased by **2.23%** in nominal terms and decreased **0.04%** in real terms compared to the previous month and also increased by **52.38%** in nominal terms and **9.58%** in real terms when compared to **February 2024**.

# **RESIDENTIAL SALES AND RENT PRICE INDEX - Country Wide**



## **RESIDENTIAL SALES AND RENT PRICE INDEX - TR7 Cities**





## **HOUSING SALES STATISTICS**





### **RETURN ON INVESTMENT OF DIFFERENT ASSET CLASSES**



#### **STANDARDS - DEFINITIONS**

#### What Is?

The REIDIN Turkey Residential Property Price Indices (TRPPIs) are designed to be a reliable and consistent benchmark of housing prices in Turkey. The purpose is to measure the average differences in house prices in a particular geographic market.

#### Methodology

Index series are calculated monthly sample of offered/asked listing price data. The REIDIN TRPPIs, use a "stratified median index" approach and are calculated by the Laspeyres price index formula. TR-7 indices are set at 100 starting at the beginning of June 2007 (June 2007=100) and the rest index series are set at 100 st