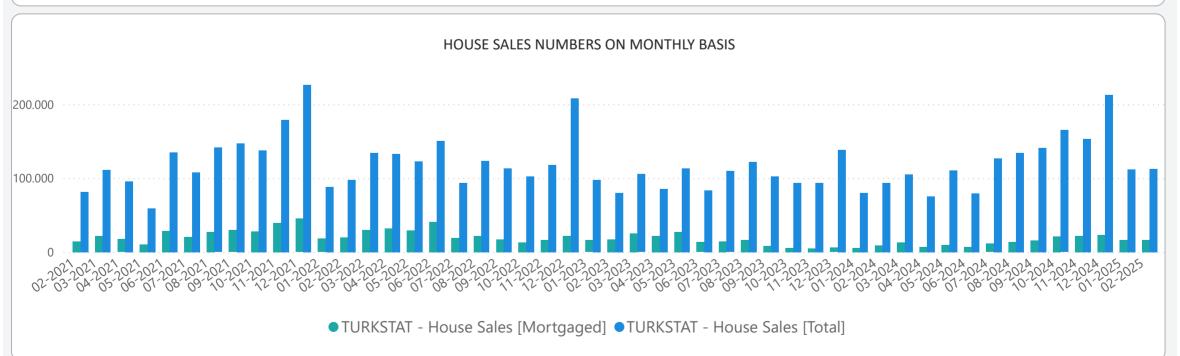

195** 

#### **TURKEY RESIDENTIAL SALES AND RENT PRICE CHANGES**



- In **February 2025**, Turkey Residential **Sales Prices** increased by **2.79%** in nominal terms and **0.51%** in real terms compared to the previous month and also increased by **33.50%** in nominal terms and decreased by **3.99%** in real terms when compared to **February 2024**.
- In **February 2025**, Turkey Residential **Rent Prices** increased by **2.23%** in nominal terms and decreased **0.04%** in real terms compared to the previous month and also increased by **52.38%** in nominal terms and **9.58%** in real terms when compared to **February 2024**.

# **RESIDENTIAL SALES AND RENT PRICE INDEX - Country Wide**



## **RESIDENTIAL SALES AND RENT PRICE INDEX - TR7 Cities**





## **HOUSING SALES STATISTICS**





### **RETURN ON INVESTMENT OF DIFFERENT ASSET CLASSES**



#### **STANDARDS - DEFINITIONS**

#### What Is?

The REIDIN Turkey Residential Property Price Indices (TRPPIs) are designed to be a reliable and consistent benchmark of housing prices in Turkey. The purpose is to measure the average differences in house prices in a particular geographic market.

#### Methodology

Index series are calculated monthly sample of offered/asked listing price data. The REIDIN TRPPIs, use a "stratified median index" approach and are calculated by the Laspeyres price index formula. TR-7 indices are set at 100 starting at the beginning of June 2007 (June 2007=100) and the rest index series are set at 100 starting at the beginning of January 2012 (January 2012=100) and January 2015 (January 2015=100).

Real