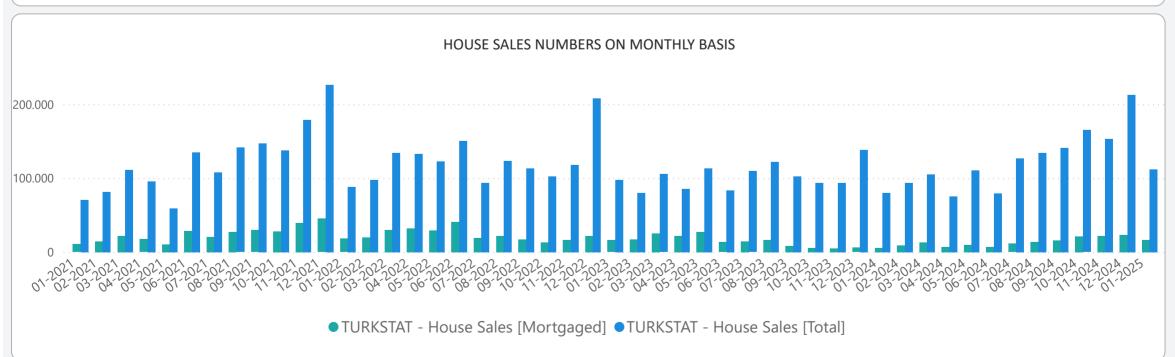

025 RESULTS**

**ISSUE 194** 

#### **TURKEY RESIDENTIAL SALES AND RENT PRICE CHANGES**



- In January 2025, Turkey Residential Sales Prices increased by 3.68% in nominal terms and decreased 1.29% in real terms compared to the previous month and also increased by 34.26% in nominal terms and decreased by 5.53% in real terms when compared to January 2024.
- In **January 2025**, Turkey Residential **Rent Prices** increased by **2.59%** in nominal terms and decreased **2.33%** in real terms compared to the previous month and also increased by **55.64%** in nominal terms and **9.52%** in real terms when compared to **January 2024**.

# **RESIDENTIAL SALES AND RENT PRICE INDEX - Country Wide**



## **RESIDENTIAL SALES AND RENT PRICE INDEX - TR7 Cities**





## **HOUSING SALES STATISTICS**





### **RETURN ON INVESTMENT OF DIFFERENT ASSET CLASSES**



#### **STANDARDS - DEFINITIONS**

#### What Is?

The REIDIN Turkey Residential Property Price Indices (TRPPIs) are designed to be a reliable and consistent benchmark of housing prices in Turkey. The purpose is to measure the average differences in house prices in a particular geographic market.

#### Methodology

Index series are calculated monthly sample of offered/asked listing price data. The REIDIN TRPPIs, use a "stratified median index" approach and are calculated by the Laspeyres price index formula. TR-7 indices are set at 100 starting at the beginning of June 2007 (June 2007=100) and the rest index series are set at 100 starting at the beginning of January 2012 (January 2012=100) and January 2015 (January 2015=100).

Real