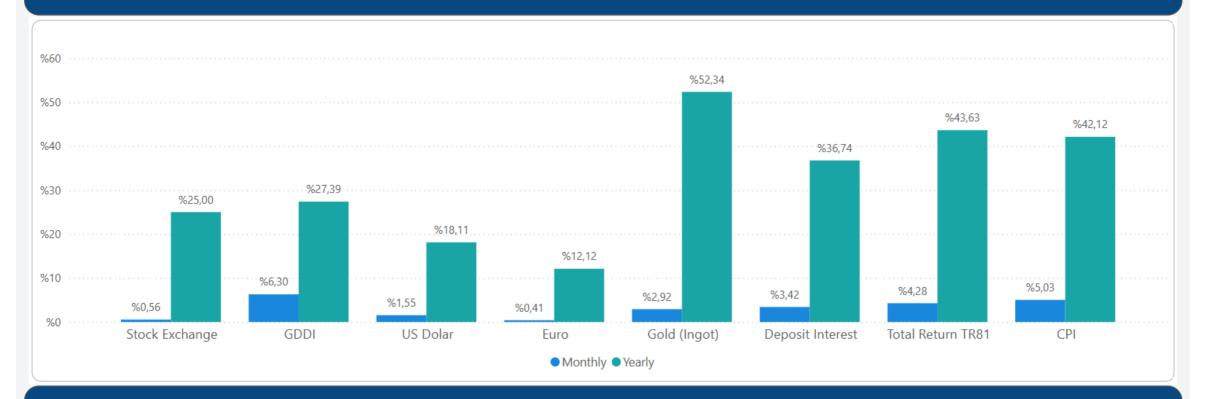

LES AND RENT PRICE CHANGES**



- In January 2025, Turkey Residential Sales Prices increased by 3.68% in nominal terms and decreased 1.29% in real terms compared to the previous month and also increased by 34.26% in nominal terms and decreased by 5.53% in real terms when compared to January 2024.
- In **January 2025**, Turkey Residential **Rent Prices** increased by **2.59%** in nominal terms and decreased **2.33%** in real terms compared to the previous month and also increased by **55.64%** in nominal terms and **9.52%** in real terms when compared to **January 2024**.

# **RESIDENTIAL SALES AND RENT PRICE INDEX - Country Wide**



## **RESIDENTIAL SALES AND RENT PRICE INDEX - TR7 Cities**





## **HOUSING SALES STATISTICS**





### **RETURN ON INVESTMENT OF DIFFERENT ASSET CLASSES**



#### **STANDARDS - DEFINITIONS**

#### What Is?

The REIDIN Turkey Residential Property Price Indices (TRPPIs) are designed to be a reliable and consistent benchmark of housing prices in Turkey. The purpose is to measure the average differences in house prices in a particular geographic market.

#### Methodology

Index series are calculated monthly sample of offered/asked listing price data. The REIDIN TRPPIs, use a "stratified median index" approach and are calculated by the Laspeyres price index formula. TR-7 indices are set at 100 starting at the beginning of June 2007 (June 2007=100) and the rest index series are set at 100 starting at the beginning of January 2012 (January 2012=100) and January 2015 (January 2015=100).

Real changes are calculated by adjusting the nominal changes in