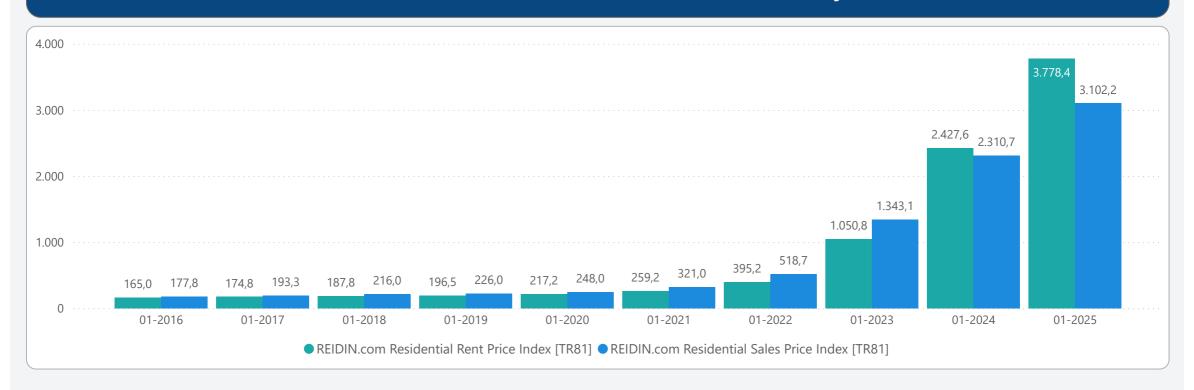

# **REIDIN RESIDENTIAL PROPERTY PRICE INDICES JANUARY 2025 RESULTS**

**ISSUE 194** 

#### **TURKEY RESIDENTIAL SALES AND RENT PRICE CHANGES**



- In January 2025, Turkey Residential Sales Prices increased by 3.68% in nominal terms and decreased 1.29% in real terms compared to the previous month and also increased by 34.26% in nominal terms and decreased by 5.53% in real terms when compared to January 2024.
- In **January 2025**, Turkey Residential **Rent Prices** increased by **2.59%** in nominal terms and decreased **2.33%** in real terms compared to the previous month and also increased by **55.64%** in nominal terms and **9.52%** in real terms when compared to **January 2024**.

# **RESIDENTIAL SALES AND RENT PRICE INDEX - Country Wide**



## **RESIDENTIAL SALES AND RENT PRICE INDEX - TR7 Cities**





## **HOUSING SALES STATISTICS**





### **RETURN ON INVESTMENT OF DIFFERENT ASSET CLASSES**



#### **STANDARDS - DEFINITIONS**

#### What Is?

The REIDIN Turkey Residential Property Price Indices (TRPPIs) are designed to be a reliable and consistent benchmark of housing prices in Turkey. The purpose is to measure the average differences in house prices in a particular geographic market.

#### Methodology

Index series are calculated monthly sample of offered/asked listing price data. The REIDIN TRPPIs, use a "stratified median index" approach and are calculated by the Laspeyres price index formula. TR-7 indices are set at 100 starting at the beginning of June 2007 (June 2007=100) and the rest index series are set at 100 st