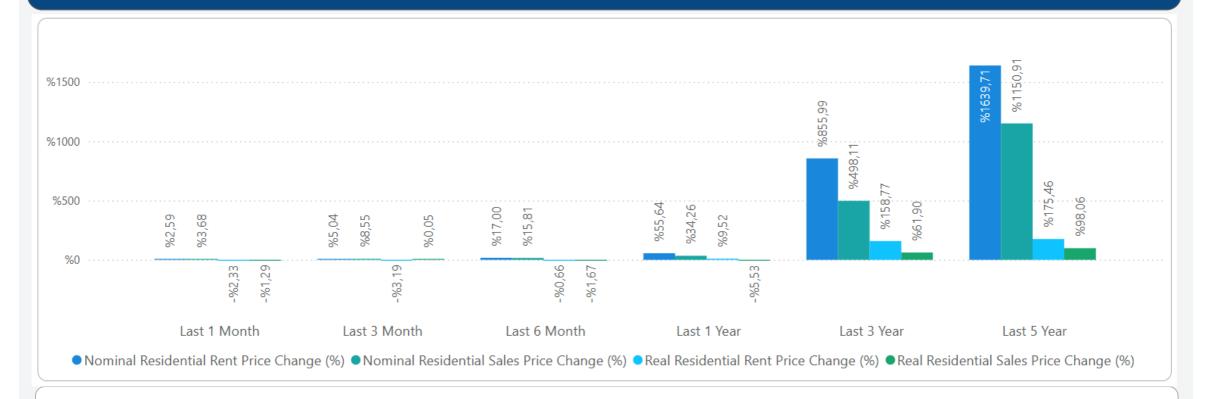

#### **TURKEY RESIDENTIAL SALES AND RENT PRICE CHANGES**

- In January 2025, Turkey Residential Sales Prices increased by 3.68% in nominal terms and decreased 1.29% in real terms compared to the previous month and also increased by 34.26% in nominal terms and decreased by 5.53% in real terms when compared to January 2024.
- In **January 2025**, Turkey Residential **Rent Prices** increased by **2.59%** in nominal terms and decreased **2.33%** in real terms compared to the previous month and also increased by **55.64%** in nominal terms and **9.52%** in real terms when compared to **January 2024**.

# **RESIDENTIAL SALES AND RENT PRICE INDEX - Country Wide**