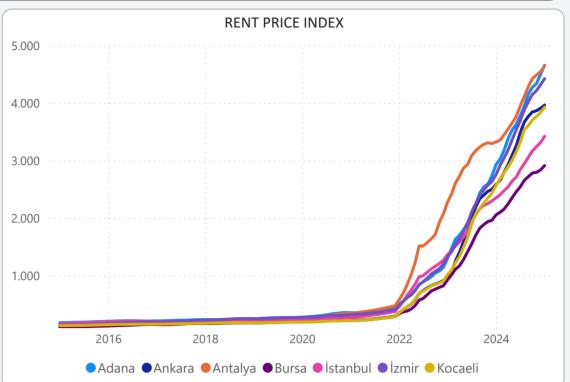

TIAL PROPERTY PRICE INDICES JANUARY 2025 RESULTS**

**ISSUE 194** 

#### **TURKEY RESIDENTIAL SALES AND RENT PRICE CHANGES**



- In January 2025, Turkey Residential Sales Prices increased by 3.68% in nominal terms and decreased 1.29% in real terms compared to the previous month and also increased by 34.26% in nominal terms and decreased by 5.53% in real terms when compared to January 2024.
- In **January 2025**, Turkey Residential **Rent Prices** increased by **2.59%** in nominal terms and decreased **2.33%** in real terms compared to the previous month and also increased by **55.64%** in nominal terms and **9.52%** in real terms when compared to **January 2024**.

# **RESIDENTIAL SALES AND RENT PRICE INDEX - Country Wide**



## **RESIDENTIAL SALES AND RENT PRICE INDEX - TR7 Cities**





## **HOUSING SALES STATISTICS**





### **RETURN ON INVESTMENT OF DIFFERENT ASSET CLASSES**



#### **STANDARDS - DEFINITIONS**

#### What Is?

The REIDIN Turkey Residential Property Price Indices (TRPPIs) are designed to be a reliable and consistent benchmark of housing prices in Turkey. The purpose is to measure the average differences in house prices in a particular geographic market.

#### Methodology

Index series are calculated monthly sample of offered/asked listing price data. The REIDIN TRPPIs, use a "stratified median index" approach and are calculated by the Laspeyres price index formula. TR-7 indices are set at 100 starting at the beginning of June 2007 (June 2007=100) and the rest index series are set at 100 starting at the beginning of January 2012 (January 2012=100) and J