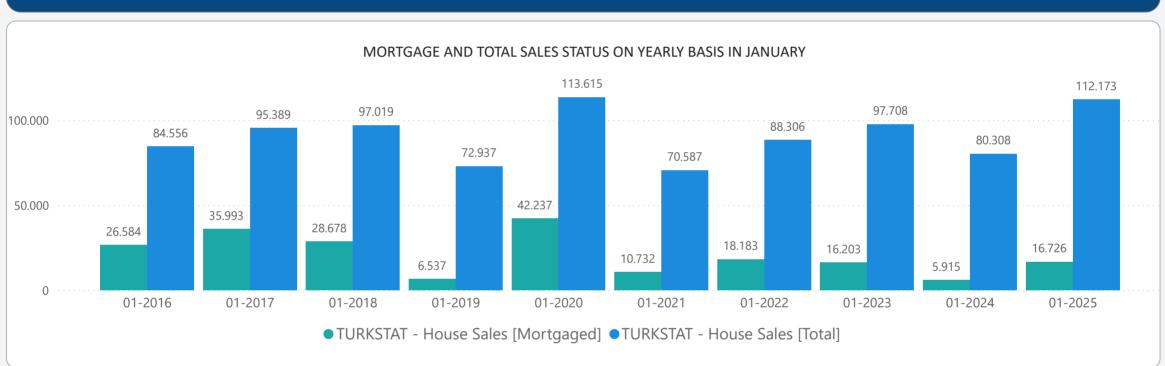

2025 RESULTS**

**ISSUE 194** 

#### **TURKEY RESIDENTIAL SALES AND RENT PRICE CHANGES**



- In January 2025, Turkey Residential Sales Prices increased by 3.68% in nominal terms and decreased 1.29% in real terms compared to the previous month and also increased by 34.26% in nominal terms and decreased by 5.53% in real terms when compared to January 2024.
- In **January 2025**, Turkey Residential **Rent Prices** increased by **2.59%** in nominal terms and decreased **2.33%** in real terms compared to the previous month and also increased by **55.64%** in nominal terms and **9.52%** in real terms when compared to **January 2024**.

# **RESIDENTIAL SALES AND RENT PRICE INDEX - Country Wide**



## **RESIDENTIAL SALES AND RENT PRICE INDEX - TR7 Cities**





## **HOUSING SALES STATISTICS**





### **RETURN ON INVESTMENT OF DIFFERENT ASSET CLASSES**



#### **STANDARDS - DEFINITIONS**

#### What Is?

The REIDIN Turkey Residential Property Price Indices (TRPPIs) are designed to be a reliable and consistent benchmark of housing prices in Turkey. The purpose is to measure the average differences in house prices in a particular geographic market.

#### Methodology

Index series are calculated monthly sample of offered/asked listing price data. The REIDIN TRPPIs, use a "stratified median index" approach and are calculated by the Laspeyres price index formula. TR-7 indices are set at 100 starting at the beginning of June 2007 (June 2007=100) and the rest index series are set at 100 starting at the beginning of January 2012 (January 2012=100) and January 2015 (January 2015=100).

Re