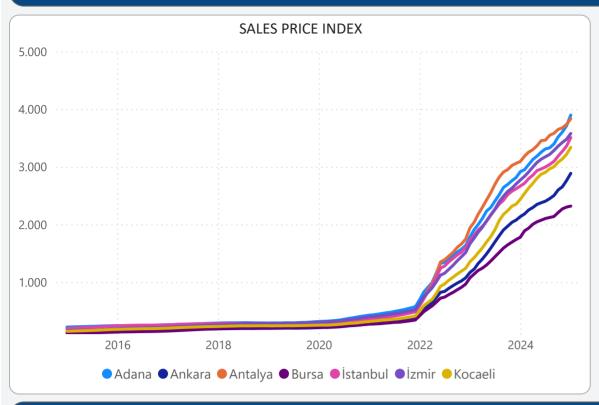

ENTIAL PROPERTY PRICE INDICES JANUARY 2025 RESULTS**

**ISSUE 194** 

#### **TURKEY RESIDENTIAL SALES AND RENT PRICE CHANGES**



- In January 2025, Turkey Residential Sales Prices increased by 3.68% in nominal terms and decreased 1.29% in real terms compared to the previous month and also increased by 34.26% in nominal terms and decreased by 5.53% in real terms when compared to January 2024.
- In **January 2025**, Turkey Residential **Rent Prices** increased by **2.59%** in nominal terms and decreased **2.33%** in real terms compared to the previous month and also increased by **55.64%** in nominal terms and **9.52%** in real terms when compared to **January 2024**.

# **RESIDENTIAL SALES AND RENT PRICE INDEX - Country Wide**



## **RESIDENTIAL SALES AND RENT PRICE INDEX - TR7 Cities**





## **HOUSING SALES STATISTICS**





### **RETURN ON INVESTMENT OF DIFFERENT ASSET CLASSES**



#### **STANDARDS - DEFINITIONS**

#### What Is?

The REIDIN Turkey Residential Property Price Indices (TRPPIs) are designed to be a reliable and consistent benchmark of housing prices in Turkey. The purpose is to measure the average differences in house prices in a particular geographic market.

#### Methodology

Index series are calculated monthly sample of offered/asked listing price data. The REIDIN TRPPIs, use a "stratified median index" approach and are calculated by the Laspeyres price index formula. TR-7 indices are set at 100 starting at the beginning of June 2007 (June 2007=100) and the rest index series are set at 100 starting at the beginning of January 2012 (January 2012=100) and