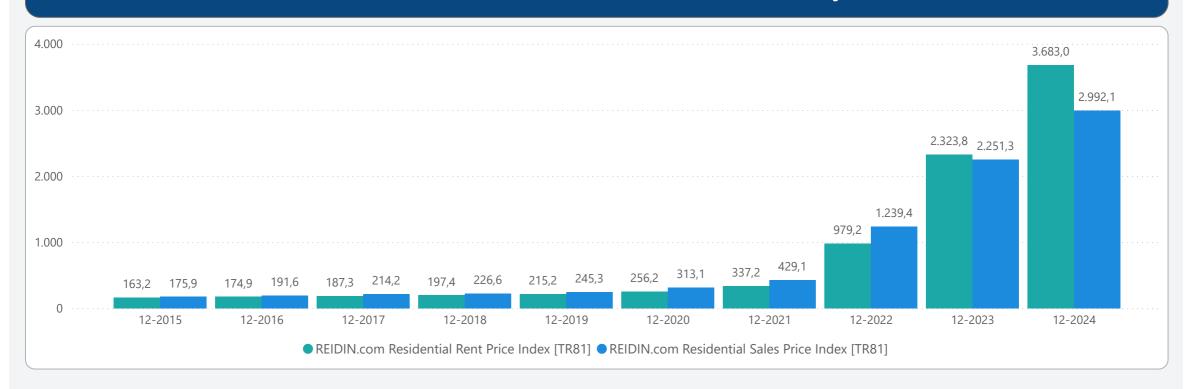

# **REIDIN RESIDENTIAL PROPERTY PRICE INDICES DECEMBER 2024 RESULTS**

**ISSUE 193** 

#### **TURKEY RESIDENTIAL SALES AND RENT PRICE CHANGES**



- In **December 2024**, Turkey Residential **Sales Prices** increased by **2.50%** in nominal terms and **1.46%** in real terms compared to the previous month and also increased by **32.90%** in nominal terms and decreased by **7.95%** in real terms when compared to **December 2023**.
- In **December 2024**, Turkey Residential **Rent Prices** increased by **1.40%** in nominal terms and **0.37%** in real terms compared to the previous month and also increased by **58.49%** in nominal terms and **9.77%** in real terms when compared to **December 2023**.

## **RESIDENTIAL SALES AND RENT PRICE INDEX - Country Wide**



## **RESIDENTIAL SALES AND RENT PRICE INDEX - TR7 Cities**





## **HOUSING SALES STATISTICS**





#### **RETURN ON INVESTMENT OF DIFFERENT ASSET CLASSES**



#### **STANDARDS - DEFINITIONS**

#### What Is?

The REIDIN Turkey Residential Property Price Indices (TRPPIs) are designed to be a reliable and consistent benchmark of housing prices in Turkey. The purpose is to measure the average differences in house prices in a particular geographic market.

#### Methodology

Index series are calculated monthly sample of offered/asked listing price data. The REIDIN TRPPIs, use a "stratified median index" approach and are calculated by the Laspeyres price index formula. TR-7 indices are set at 100 starting at the beginning of June 2007 (June 2007=100) and the rest index series are set at 100 s