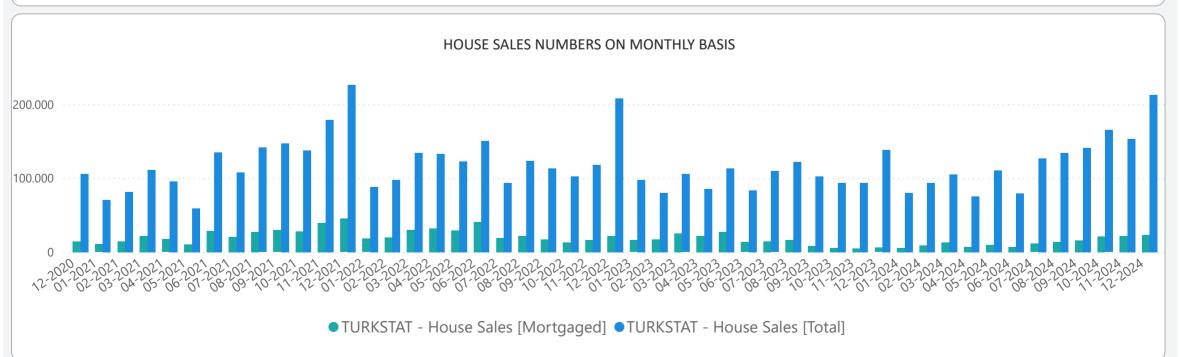

**ISSUE 193** 

#### **TURKEY RESIDENTIAL SALES AND RENT PRICE CHANGES**



- In **December 2024**, Turkey Residential **Sales Prices** increased by **2.50%** in nominal terms and **1.46%** in real terms compared to the previous month and also increased by **32.90%** in nominal terms and decreased by **7.95%** in real terms when compared to **December 2023**.
- In **December 2024**, Turkey Residential **Rent Prices** increased by **1.40%** in nominal terms and **0.37%** in real terms compared to the previous month and also increased by **58.49%** in nominal terms and **9.77%** in real terms when compared to **December 2023**.

## **RESIDENTIAL SALES AND RENT PRICE INDEX - Country Wide**



## **RESIDENTIAL SALES AND RENT PRICE INDEX - TR7 Cities**





## **HOUSING SALES STATISTICS**





#### **RETURN ON INVESTMENT OF DIFFERENT ASSET CLASSES**



#### **STANDARDS - DEFINITIONS**

#### What Is?

The REIDIN Turkey Residential Property Price Indices (TRPPIs) are designed to be a reliable and consistent benchmark of housing prices in Turkey. The purpose is to measure the average differences in house prices in a particular geographic market.

#### Methodology

Index series are calculated monthly sample of offered/asked listing price data. The REIDIN TRPPIs, use a "stratified median index" approach and are calculated by the Laspeyres price index formula. TR-7 indices are set at 100 starting at the beginning of June 2007 (June 2007=100) and the rest index series are set at 100 starting at the beginning of January 2012 (January 2012=100) and January 2015 (January 2015=100).

Rea