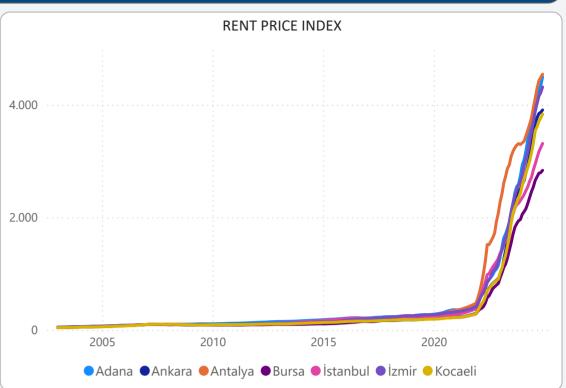

PRICE INDICES DECEMBER 2024 RESULTS**

**ISSUE 193** 

#### **TURKEY RESIDENTIAL SALES AND RENT PRICE CHANGES**



- In **December 2024**, Turkey Residential **Sales Prices** increased by **2.50%** in nominal terms and **1.46%** in real terms compared to the previous month and also increased by **32.90%** in nominal terms and decreased by **7.95%** in real terms when compared to **December 2023**.
- In **December 2024**, Turkey Residential **Rent Prices** increased by **1.40%** in nominal terms and **0.37%** in real terms compared to the previous month and also increased by **58.49%** in nominal terms and **9.77%** in real terms when compared to **December 2023**.

## **RESIDENTIAL SALES AND RENT PRICE INDEX - Country Wide**



## **RESIDENTIAL SALES AND RENT PRICE INDEX - TR7 Cities**





## **HOUSING SALES STATISTICS**





#### **RETURN ON INVESTMENT OF DIFFERENT ASSET CLASSES**



#### **STANDARDS - DEFINITIONS**

#### What Is?

The REIDIN Turkey Residential Property Price Indices (TRPPIs) are designed to be a reliable and consistent benchmark of housing prices in Turkey. The purpose is to measure the average differences in house prices in a particular geographic market.

#### Methodology

Index series are calculated monthly sample of offered/asked listing price data. The REIDIN TRPPIs, use a "stratified median index" approach and are calculated by the Laspeyres price index formula. TR-7 indices are set at 100 starting at the beginning of June 2007 (June 2007=100) and the rest index series are set at 100 starting at the beginning of January 2012 (January 2012=100) and