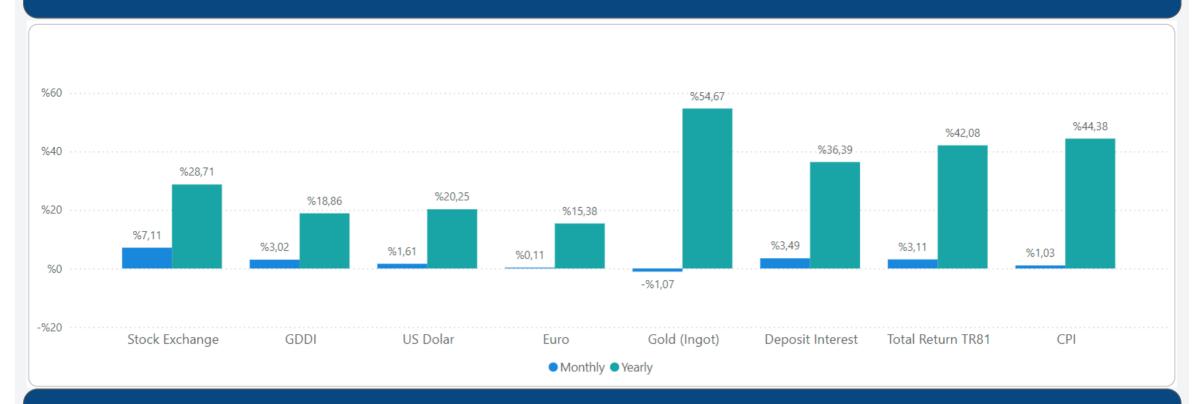

RICE CHANGES**



- In **December 2024**, Turkey Residential **Sales Prices** increased by **2.50%** in nominal terms and **1.46%** in real terms compared to the previous month and also increased by **32.90%** in nominal terms and decreased by **7.95%** in real terms when compared to **December 2023**.
- In **December 2024**, Turkey Residential **Rent Prices** increased by **1.40%** in nominal terms and **0.37%** in real terms compared to the previous month and also increased by **58.49%** in nominal terms and **9.77%** in real terms when compared to **December 2023**.

## **RESIDENTIAL SALES AND RENT PRICE INDEX - Country Wide**



## **RESIDENTIAL SALES AND RENT PRICE INDEX - TR7 Cities**





## **HOUSING SALES STATISTICS**





#### **RETURN ON INVESTMENT OF DIFFERENT ASSET CLASSES**



#### **STANDARDS - DEFINITIONS**

#### What Is?

The REIDIN Turkey Residential Property Price Indices (TRPPIs) are designed to be a reliable and consistent benchmark of housing prices in Turkey. The purpose is to measure the average differences in house prices in a particular geographic market.

#### Methodology

Index series are calculated monthly sample of offered/asked listing price data. The REIDIN TRPPIs, use a "stratified median index" approach and are calculated by the Laspeyres price index formula. TR-7 indices are set at 100 starting at the beginning of June 2007 (June 2007=100) and the rest index series are set at 100 starting at the beginning of January 2012 (January 2012=100) and January 2015 (January 2015=100).

Real changes are calculated by adjusting the nominal changes in