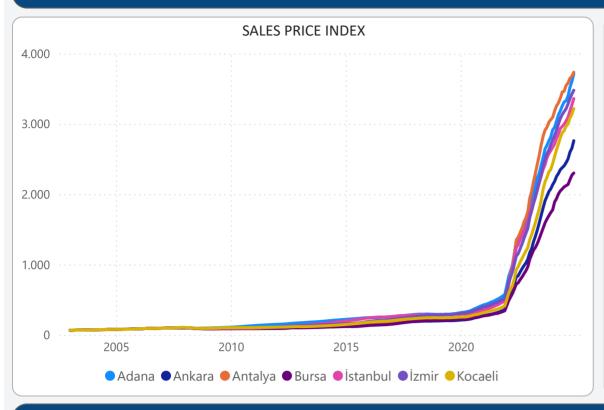

Y PRICE INDICES DECEMBER 2024 RESULTS**

**ISSUE 193** 

#### **TURKEY RESIDENTIAL SALES AND RENT PRICE CHANGES**



- In **December 2024**, Turkey Residential **Sales Prices** increased by **2.50%** in nominal terms and **1.46%** in real terms compared to the previous month and also increased by **32.90%** in nominal terms and decreased by **7.95%** in real terms when compared to **December 2023**.
- In **December 2024**, Turkey Residential **Rent Prices** increased by **1.40%** in nominal terms and **0.37%** in real terms compared to the previous month and also increased by **58.49%** in nominal terms and **9.77%** in real terms when compared to **December 2023**.

## **RESIDENTIAL SALES AND RENT PRICE INDEX - Country Wide**



## **RESIDENTIAL SALES AND RENT PRICE INDEX - TR7 Cities**





## **HOUSING SALES STATISTICS**





#### **RETURN ON INVESTMENT OF DIFFERENT ASSET CLASSES**



#### **STANDARDS - DEFINITIONS**

#### What Is?

The REIDIN Turkey Residential Property Price Indices (TRPPIs) are designed to be a reliable and consistent benchmark of housing prices in Turkey. The purpose is to measure the average differences in house prices in a particular geographic market.

#### Methodology

Index series are calculated monthly sample of offered/asked listing price data. The REIDIN TRPPIs, use a "stratified median index" approach and are calculated by the Laspeyres price index formula. TR-7 indices are set at 100 starting at the beginning of June 2007 (June 2007=100) and the rest index series are set at 100 starting at the beginning of January 2012 (January 2012=100) an