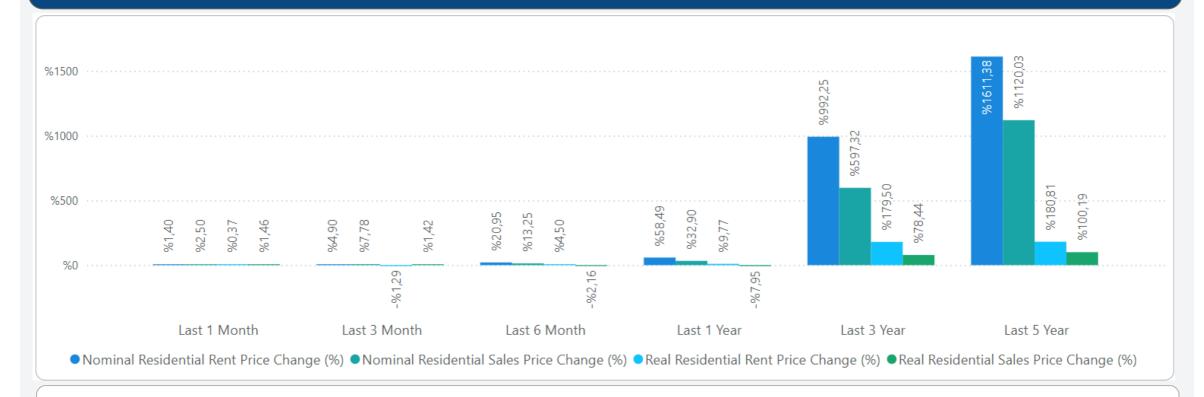

#### **TURKEY RESIDENTIAL SALES AND RENT PRICE CHANGES**

- In **December 2024**, Turkey Residential **Sales Prices** increased by **2.50%** in nominal terms and **1.46%** in real terms compared to the previous month and also increased by **32.90%** in nominal terms and decreased by **7.95%** in real terms when compared to **December 2023**.
- In **December 2024**, Turkey Residential **Rent Prices** increased by **1.40%** in nominal terms and **0.37%** in real terms compared to the previous month and also increased by **58.49%** in nominal terms and **9.77%** in real terms when compared to **December 2023**.

## **RESIDENTIAL SALES AND RENT PRICE INDEX - Country Wide**