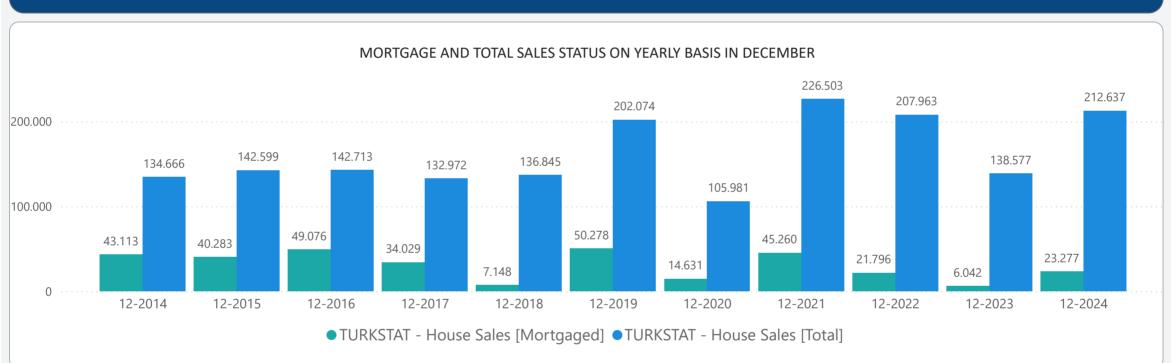

**

**ISSUE 193** 

#### **TURKEY RESIDENTIAL SALES AND RENT PRICE CHANGES**



- In **December 2024**, Turkey Residential **Sales Prices** increased by **2.50%** in nominal terms and **1.46%** in real terms compared to the previous month and also increased by **32.90%** in nominal terms and decreased by **7.95%** in real terms when compared to **December 2023**.
- In **December 2024**, Turkey Residential **Rent Prices** increased by **1.40%** in nominal terms and **0.37%** in real terms compared to the previous month and also increased by **58.49%** in nominal terms and **9.77%** in real terms when compared to **December 2023**.

## **RESIDENTIAL SALES AND RENT PRICE INDEX - Country Wide**



## **RESIDENTIAL SALES AND RENT PRICE INDEX - TR7 Cities**





## **HOUSING SALES STATISTICS**





#### **RETURN ON INVESTMENT OF DIFFERENT ASSET CLASSES**



#### **STANDARDS - DEFINITIONS**

#### What Is?

The REIDIN Turkey Residential Property Price Indices (TRPPIs) are designed to be a reliable and consistent benchmark of housing prices in Turkey. The purpose is to measure the average differences in house prices in a particular geographic market.

#### Methodology

Index series are calculated monthly sample of offered/asked listing price data. The REIDIN TRPPIs, use a "stratified median index" approach and are calculated by the Laspeyres price index formula. TR-7 indices are set at 100 starting at the beginning of June 2007 (June 2007=100) and the rest index series are set at 100 starting at the beginning of January 2012 (January 2012=100) and January 2015 (January 2015=100).

R