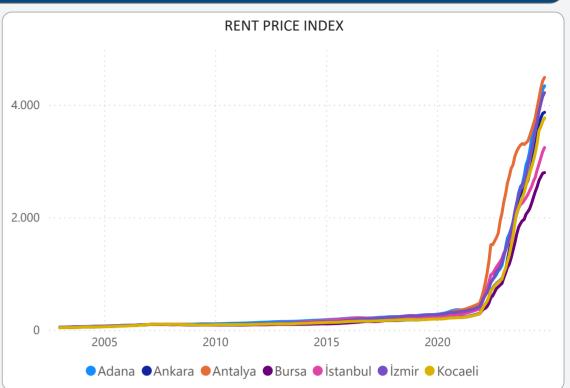

ER 2024 RESULTS**

<u>ISSUE 192</u>

#### **TURKEY RESIDENTIAL SALES AND RENT PRICE CHANGES**



- In **November 2024**, Turkey Residential **Sales Prices** increased by **2.14**% in nominal terms and decreased **0.10**% in real terms compared to the previous month and also increased by **32.66**% in nominal terms and decreased by **9.81**% in real terms when compared to **November 2023**.
- In **November 2024**, Turkey Residential **Rent Prices** increased by **0.97%** in nominal terms and decreased **1.25%** in real terms compared to the previous month and also increased by **60.26%** in nominal terms and **8.95%** in real terms when compared to **November 2023**.

# **RESIDENTIAL SALES AND RENT PRICE INDEX - Country Wide**



# **RESIDENTIAL SALES AND RENT PRICE INDEX - TR7 Cities**





# **HOUSING SALES STATISTICS**





## **RETURN ON INVESTMENT OF DIFFERENT ASSET CLASSES**



## **STANDARDS - DEFINITIONS**

#### What Is?

The REIDIN Turkey Residential Property Price Indices (TRPPIs) are designed to be a reliable and consistent benchmark of housing prices in Turkey. The purpose is to measure the average differences in house prices in a particular geographic market.

#### Methodology

Index series are calculated monthly sample of offered/asked listing price data. The REIDIN TRPPIs, use a "stratified median index" approach and are calculated by the Laspeyres price index formula. TR-7 indices are set at 100 starting at the beginning of June 2007 (June 2007=100) and the rest index series are set at 100 starting at the beginning of January 2012 (January 2012=100) and Janua