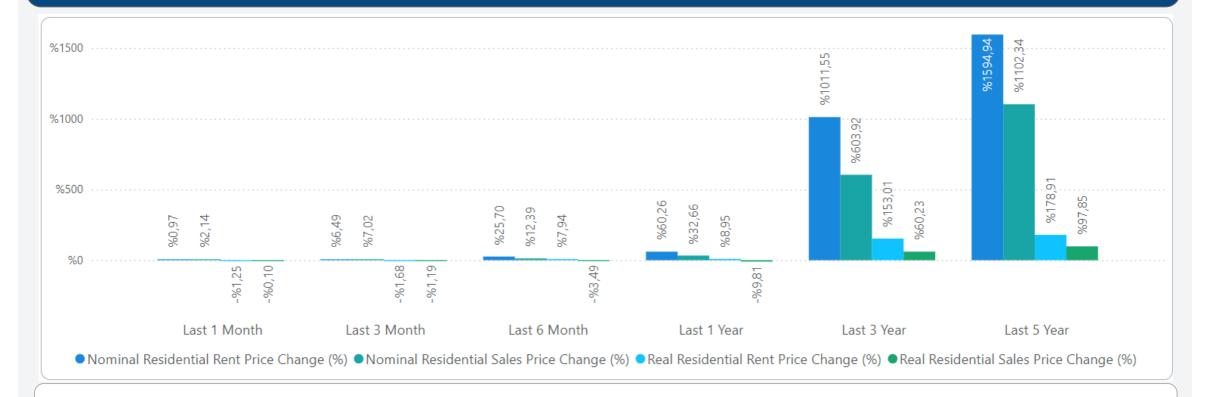

#### **TURKEY RESIDENTIAL SALES AND RENT PRICE CHANGES**

- In **November 2024**, Turkey Residential **Sales Prices** increased by **2.14**% in nominal terms and decreased **0.10**% in real terms compared to the previous month and also increased by **32.66**% in nominal terms and decreased by **9.81**% in real terms when compared to **November 2023**.
- In **November 2024**, Turkey Residential **Rent Prices** increased by **0.97%** in nominal terms and decreased **1.25%** in real terms compared to the previous month and also increased by **60.26%** in nominal terms and **8.95%** in real terms when compared to **November 2023**.

# **RESIDENTIAL SALES AND RENT PRICE INDEX - Country Wide**