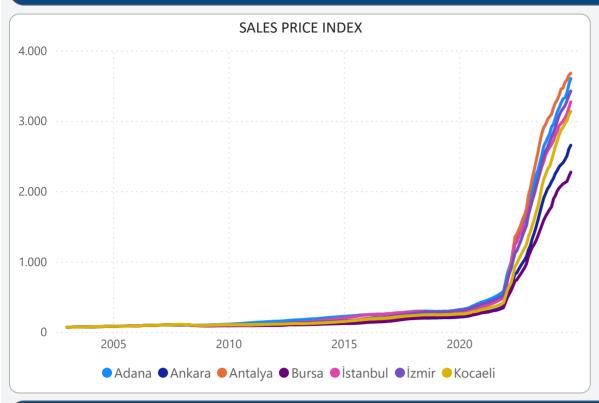

MBER 2024 RESULTS**

<u>ISSUE 192</u>

#### **TURKEY RESIDENTIAL SALES AND RENT PRICE CHANGES**



- In **November 2024**, Turkey Residential **Sales Prices** increased by **2.14**% in nominal terms and decreased **0.10**% in real terms compared to the previous month and also increased by **32.66**% in nominal terms and decreased by **9.81**% in real terms when compared to **November 2023**.
- In **November 2024**, Turkey Residential **Rent Prices** increased by **0.97%** in nominal terms and decreased **1.25%** in real terms compared to the previous month and also increased by **60.26%** in nominal terms and **8.95%** in real terms when compared to **November 2023**.

# **RESIDENTIAL SALES AND RENT PRICE INDEX - Country Wide**



# **RESIDENTIAL SALES AND RENT PRICE INDEX - TR7 Cities**





# **HOUSING SALES STATISTICS**





## **RETURN ON INVESTMENT OF DIFFERENT ASSET CLASSES**



## **STANDARDS - DEFINITIONS**

#### What Is?

The REIDIN Turkey Residential Property Price Indices (TRPPIs) are designed to be a reliable and consistent benchmark of housing prices in Turkey. The purpose is to measure the average differences in house prices in a particular geographic market.

#### Methodology

Index series are calculated monthly sample of offered/asked listing price data. The REIDIN TRPPIs, use a "stratified median index" approach and are calculated by the Laspeyres price index formula. TR-7 indices are set at 100 starting at the beginning of June 2007 (June 2007=100) and the rest index series are set at 100 starting at the beginning of January 2012 (January 2012=100) and Jan