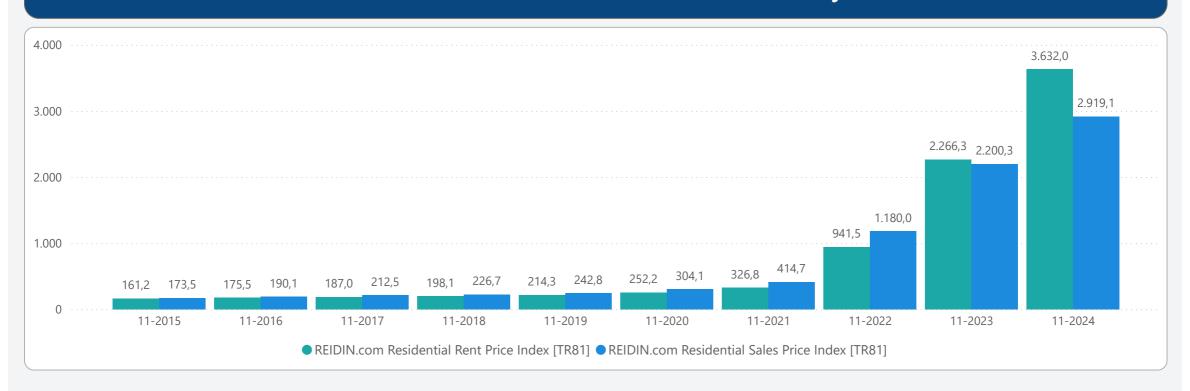

# **REIDIN RESIDENTIAL PROPERTY PRICE INDICES NOVEMBER 2024 RESULTS**

<u>ISSUE 192</u>

#### **TURKEY RESIDENTIAL SALES AND RENT PRICE CHANGES**



- In **November 2024**, Turkey Residential **Sales Prices** increased by **2.14**% in nominal terms and decreased **0.10**% in real terms compared to the previous month and also increased by **32.66**% in nominal terms and decreased by **9.81**% in real terms when compared to **November 2023**.
- In **November 2024**, Turkey Residential **Rent Prices** increased by **0.97%** in nominal terms and decreased **1.25%** in real terms compared to the previous month and also increased by **60.26%** in nominal terms and **8.95%** in real terms when compared to **November 2023**.

# **RESIDENTIAL SALES AND RENT PRICE INDEX - Country Wide**



# **RESIDENTIAL SALES AND RENT PRICE INDEX - TR7 Cities**





# **HOUSING SALES STATISTICS**





## **RETURN ON INVESTMENT OF DIFFERENT ASSET CLASSES**



## **STANDARDS - DEFINITIONS**

#### What Is?

The REIDIN Turkey Residential Property Price Indices (TRPPIs) are designed to be a reliable and consistent benchmark of housing prices in Turkey. The purpose is to measure the average differences in house prices in a particular geographic market.

#### Methodology

Index series are calculated monthly sample of offered/asked listing price data. The REIDIN TRPPIs, use a "stratified median index" approach and are calculated by the Laspeyres price index formula. TR-7 indices are set at 100 starting at the beginning of June 2007 (June 2007=100) and the rest index series are set at 100 startin