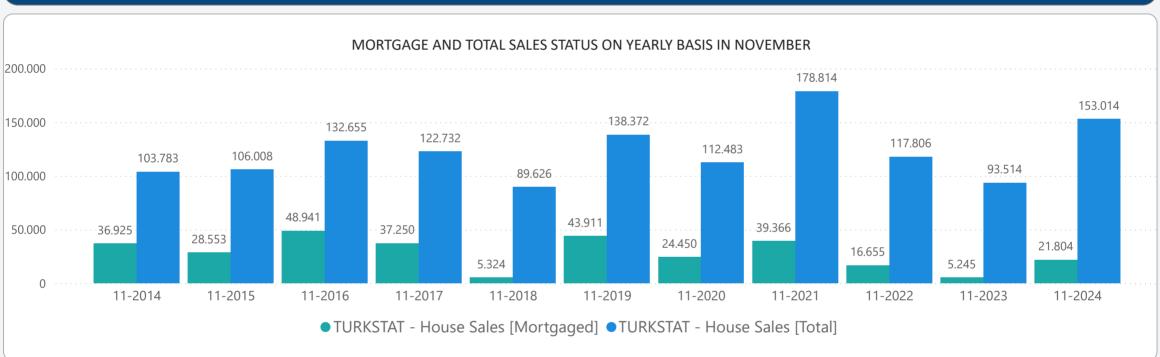

>

#### **TURKEY RESIDENTIAL SALES AND RENT PRICE CHANGES**



- In **November 2024**, Turkey Residential **Sales Prices** increased by **2.14**% in nominal terms and decreased **0.10**% in real terms compared to the previous month and also increased by **32.66**% in nominal terms and decreased by **9.81**% in real terms when compared to **November 2023**.
- In **November 2024**, Turkey Residential **Rent Prices** increased by **0.97%** in nominal terms and decreased **1.25%** in real terms compared to the previous month and also increased by **60.26%** in nominal terms and **8.95%** in real terms when compared to **November 2023**.

# **RESIDENTIAL SALES AND RENT PRICE INDEX - Country Wide**



# **RESIDENTIAL SALES AND RENT PRICE INDEX - TR7 Cities**





# **HOUSING SALES STATISTICS**





## **RETURN ON INVESTMENT OF DIFFERENT ASSET CLASSES**



## **STANDARDS - DEFINITIONS**

#### What Is?

The REIDIN Turkey Residential Property Price Indices (TRPPIs) are designed to be a reliable and consistent benchmark of housing prices in Turkey. The purpose is to measure the average differences in house prices in a particular geographic market.

#### Methodology

Index series are calculated monthly sample of offered/asked listing price data. The REIDIN TRPPIs, use a "stratified median index" approach and are calculated by the Laspeyres price index formula. TR-7 indices are set at 100 starting at the beginning of June 2007 (June 2007=100) and the rest index series are set at 100 starting at the beginning of January 2012 (January 2012=100) and January 2015 (January 2015=100).

Real