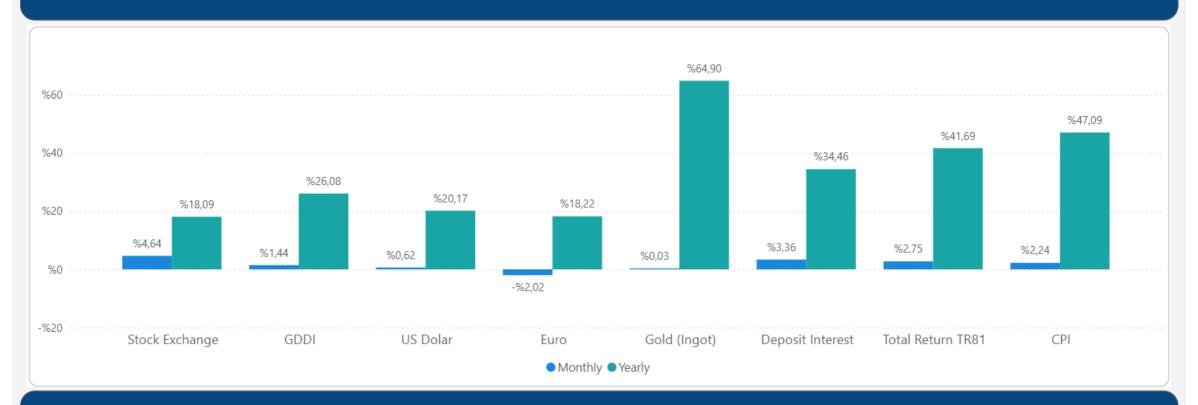

- In **November 2024**, Turkey Residential **Sales Prices** increased by **2.14**% in nominal terms and decreased **0.10**% in real terms compared to the previous month and also increased by **32.66**% in nominal terms and decreased by **9.81**% in real terms when compared to **November 2023**.
- In **November 2024**, Turkey Residential **Rent Prices** increased by **0.97%** in nominal terms and decreased **1.25%** in real terms compared to the previous month and also increased by **60.26%** in nominal terms and **8.95%** in real terms when compared to **November 2023**.

# **RESIDENTIAL SALES AND RENT PRICE INDEX - Country Wide**



# **RESIDENTIAL SALES AND RENT PRICE INDEX - TR7 Cities**





# **HOUSING SALES STATISTICS**





## **RETURN ON INVESTMENT OF DIFFERENT ASSET CLASSES**



## **STANDARDS - DEFINITIONS**

#### What Is?

The REIDIN Turkey Residential Property Price Indices (TRPPIs) are designed to be a reliable and consistent benchmark of housing prices in Turkey. The purpose is to measure the average differences in house prices in a particular geographic market.

#### Methodology

Index series are calculated monthly sample of offered/asked listing price data. The REIDIN TRPPIs, use a "stratified median index" approach and are calculated by the Laspeyres price index formula. TR-7 indices are set at 100 starting at the beginning of June 2007 (June 2007=100) and the rest index series are set at 100 starting at the beginning of January 2012 (January 2012=100) and January 2015 (January 2015=100).

Real changes are calculated by adjusting the nominal changes in t