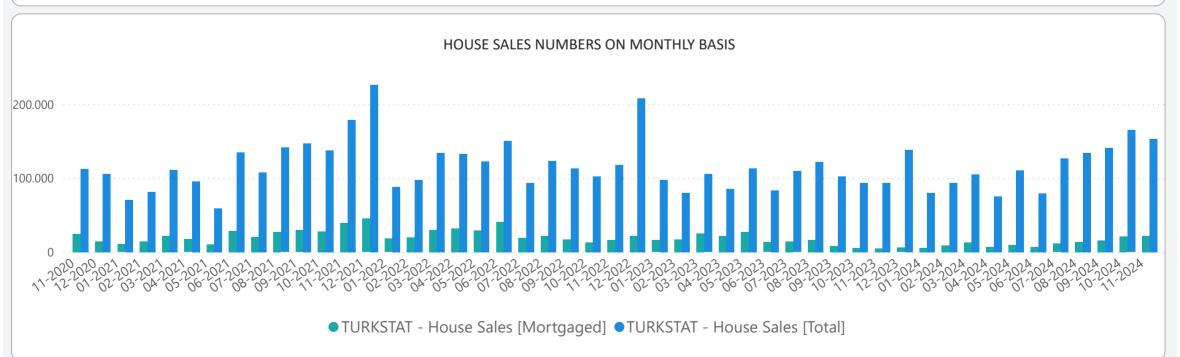

#### **TURKEY RESIDENTIAL SALES AND RENT PRICE CHANGES**



- In **November 2024**, Turkey Residential **Sales Prices** increased by **2.14**% in nominal terms and decreased **0.10**% in real terms compared to the previous month and also increased by **32.66**% in nominal terms and decreased by **9.81**% in real terms when compared to **November 2023**.
- In **November 2024**, Turkey Residential **Rent Prices** increased by **0.97%** in nominal terms and decreased **1.25%** in real terms compared to the previous month and also increased by **60.26%** in nominal terms and **8.95%** in real terms when compared to **November 2023**.

# **RESIDENTIAL SALES AND RENT PRICE INDEX - Country Wide**



# **RESIDENTIAL SALES AND RENT PRICE INDEX - TR7 Cities**





# **HOUSING SALES STATISTICS**





## **RETURN ON INVESTMENT OF DIFFERENT ASSET CLASSES**



## **STANDARDS - DEFINITIONS**

#### What Is?

The REIDIN Turkey Residential Property Price Indices (TRPPIs) are designed to be a reliable and consistent benchmark of housing prices in Turkey. The purpose is to measure the average differences in house prices in a particular geographic market.

#### Methodology

Index series are calculated monthly sample of offered/asked listing price data. The REIDIN TRPPIs, use a "stratified median index" approach and are calculated by the Laspeyres price index formula. TR-7 indices are set at 100 starting at the beginning of June 2007 (June 2007=100) and the rest index series are set at 100 starting at the beginning of January 2012 (January 2012=100) and January 2015 (January 2015=100).

Real ch