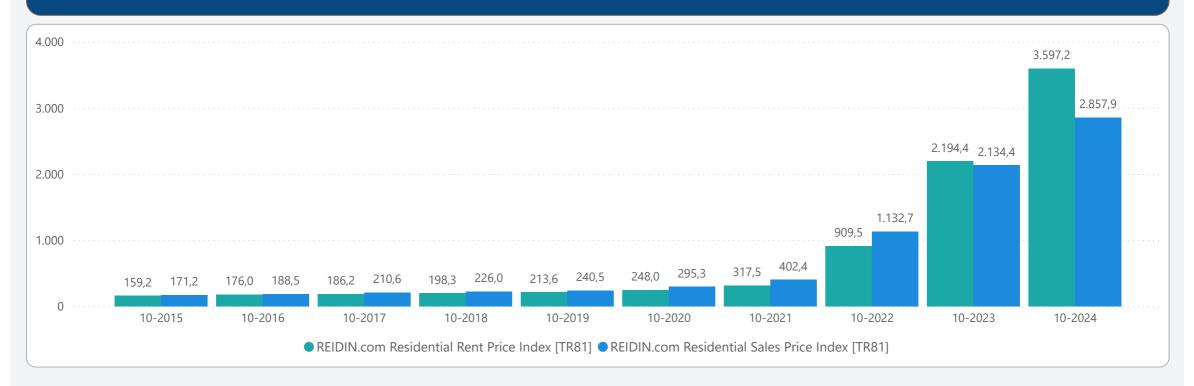

# **REIDIN RESIDENTIAL PROPERTY PRICE INDICES OCTOBER 2024 RESULTS**

**ISSUE 191** 

#### **TURKEY RESIDENTIAL SALES AND RENT PRICE CHANGES**



- In October 2024, Turkey Residential Sales Prices increased by 2.95% in nominal terms and 0.07% in real terms compared to the previous month and also increased by 33.90% in nominal terms and decreased by 9.88% in real terms when compared to October 2023.
- In **October 2024**, Turkey Residential **Rent Prices** increased by **2.45%** in nominal terms and decreased **0.41%** in real terms compared to the previous month and also increased by **63.93%** in nominal terms and **10.32%** in real terms when compared to **October 2023**.

# **RESIDENTIAL SALES AND RENT PRICE INDEX - Country Wide**



# **RESIDENTIAL SALES AND RENT PRICE INDEX - TR7 Cities**





# **HOUSING SALES STATISTICS**





## **RETURN ON INVESTMENT OF DIFFERENT ASSET CLASSES**



## **STANDARDS - DEFINITIONS**

#### What Is?

The REIDIN Turkey Residential Property Price Indices (TRPPIs) are designed to be a reliable and consistent benchmark of housing prices in Turkey. The purpose is to measure the average differences in house prices in a particular geographic market.

#### Methodology

Index series are calculated monthly sample of offered/asked listing price data. The REIDIN TRPPIs, use a "stratified median index" approach and are calculated by the Laspeyres price index formula. TR-7 indices are set at 100 starting at the beginning of June 2007 (June 2007=100) and the rest index series are set at 100 startin