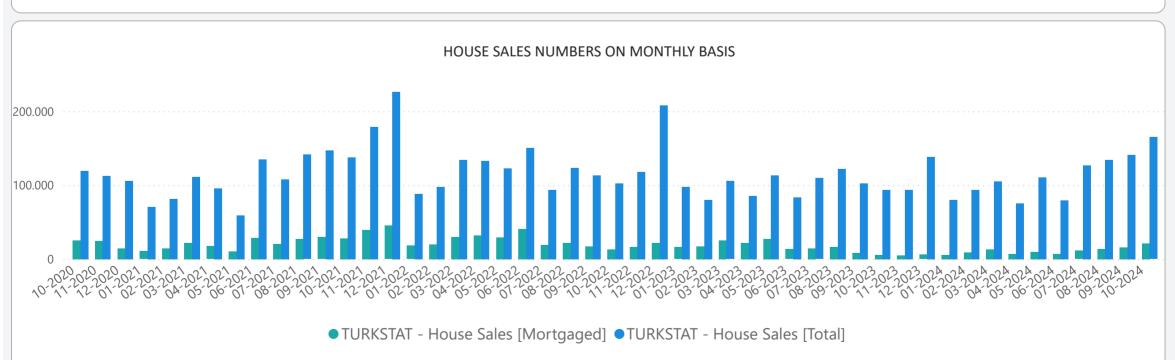

S OCTOBER 2024 RESULTS**

**ISSUE 191** 

#### **TURKEY RESIDENTIAL SALES AND RENT PRICE CHANGES**



- In October 2024, Turkey Residential Sales Prices increased by 2.95% in nominal terms and 0.07% in real terms compared to the previous month and also increased by 33.90% in nominal terms and decreased by 9.88% in real terms when compared to October 2023.
- In **October 2024**, Turkey Residential **Rent Prices** increased by **2.45%** in nominal terms and decreased **0.41%** in real terms compared to the previous month and also increased by **63.93%** in nominal terms and **10.32%** in real terms when compared to **October 2023**.

# **RESIDENTIAL SALES AND RENT PRICE INDEX - Country Wide**



# **RESIDENTIAL SALES AND RENT PRICE INDEX - TR7 Cities**





# **HOUSING SALES STATISTICS**





## **RETURN ON INVESTMENT OF DIFFERENT ASSET CLASSES**



## **STANDARDS - DEFINITIONS**

#### What Is?

The REIDIN Turkey Residential Property Price Indices (TRPPIs) are designed to be a reliable and consistent benchmark of housing prices in Turkey. The purpose is to measure the average differences in house prices in a particular geographic market.

#### Methodology

Index series are calculated monthly sample of offered/asked listing price data. The REIDIN TRPPIs, use a "stratified median index" approach and are calculated by the Laspeyres price index formula. TR-7 indices are set at 100 starting at the beginning of June 2007 (June 2007=100) and the rest index series are set at 100 starting at the beginning of January 2012 (January 2012=100) and January 2015 (January 2015=100).

Real ch