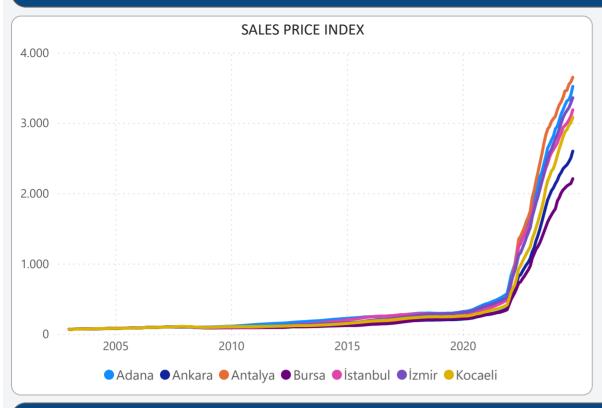

IDIN RESIDENTIAL PROPERTY PRICE INDICES OCTOBER 2024 RESULTS**

**ISSUE 191** 

#### **TURKEY RESIDENTIAL SALES AND RENT PRICE CHANGES**



- In October 2024, Turkey Residential Sales Prices increased by 2.95% in nominal terms and 0.07% in real terms compared to the previous month and also increased by 33.90% in nominal terms and decreased by 9.88% in real terms when compared to October 2023.
- In **October 2024**, Turkey Residential **Rent Prices** increased by **2.45%** in nominal terms and decreased **0.41%** in real terms compared to the previous month and also increased by **63.93%** in nominal terms and **10.32%** in real terms when compared to **October 2023**.

# **RESIDENTIAL SALES AND RENT PRICE INDEX - Country Wide**



# **RESIDENTIAL SALES AND RENT PRICE INDEX - TR7 Cities**





# **HOUSING SALES STATISTICS**





## **RETURN ON INVESTMENT OF DIFFERENT ASSET CLASSES**



## **STANDARDS - DEFINITIONS**

#### What Is?

The REIDIN Turkey Residential Property Price Indices (TRPPIs) are designed to be a reliable and consistent benchmark of housing prices in Turkey. The purpose is to measure the average differences in house prices in a particular geographic market.

#### Methodology

Index series are calculated monthly sample of offered/asked listing price data. The REIDIN TRPPIs, use a "stratified median index" approach and are calculated by the Laspeyres price index formula. TR-7 indices are set at 100 starting at the beginning of June 2007 (June 2007=100) and the rest index series are set at 100 starting at the beginning of January 2012 (January 2012=100) and Jan