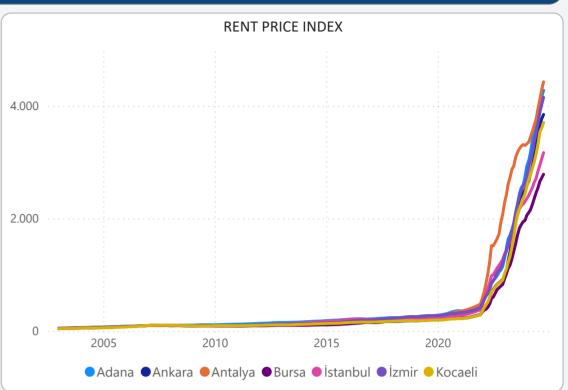

IN RESIDENTIAL PROPERTY PRICE INDICES OCTOBER 2024 RESULTS**

**ISSUE 191** 

#### **TURKEY RESIDENTIAL SALES AND RENT PRICE CHANGES**



- In October 2024, Turkey Residential Sales Prices increased by 2.95% in nominal terms and 0.07% in real terms compared to the previous month and also increased by 33.90% in nominal terms and decreased by 9.88% in real terms when compared to October 2023.
- In **October 2024**, Turkey Residential **Rent Prices** increased by **2.45%** in nominal terms and decreased **0.41%** in real terms compared to the previous month and also increased by **63.93%** in nominal terms and **10.32%** in real terms when compared to **October 2023**.

# **RESIDENTIAL SALES AND RENT PRICE INDEX - Country Wide**



# **RESIDENTIAL SALES AND RENT PRICE INDEX - TR7 Cities**





# **HOUSING SALES STATISTICS**





## **RETURN ON INVESTMENT OF DIFFERENT ASSET CLASSES**



## **STANDARDS - DEFINITIONS**

#### What Is?

The REIDIN Turkey Residential Property Price Indices (TRPPIs) are designed to be a reliable and consistent benchmark of housing prices in Turkey. The purpose is to measure the average differences in house prices in a particular geographic market.

#### Methodology

Index series are calculated monthly sample of offered/asked listing price data. The REIDIN TRPPIs, use a "stratified median index" approach and are calculated by the Laspeyres price index formula. TR-7 indices are set at 100 starting at the beginning of June 2007 (June 2007=100) and the rest index series are set at 100 starting at the beginning of January 2012 (January 2012=100) and Janua