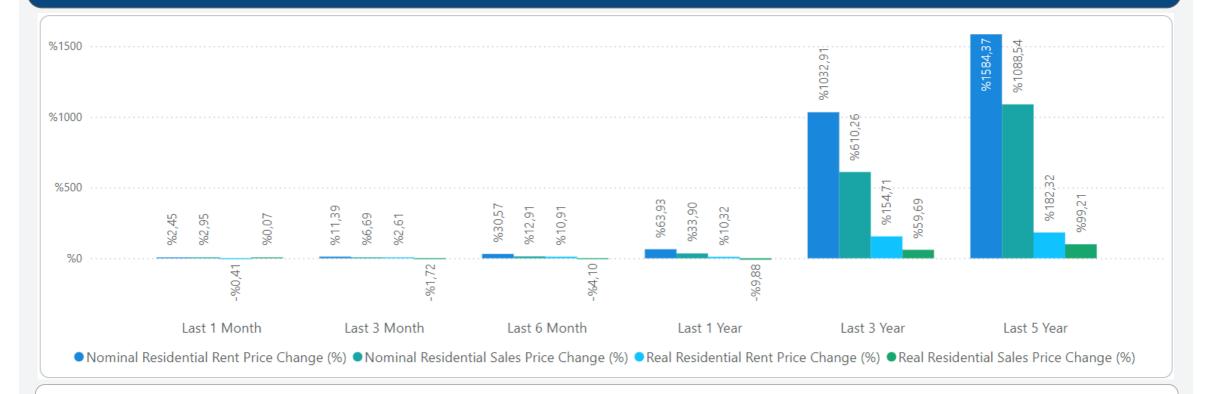

#### **TURKEY RESIDENTIAL SALES AND RENT PRICE CHANGES**

- In October 2024, Turkey Residential Sales Prices increased by 2.95% in nominal terms and 0.07% in real terms compared to the previous month and also increased by 33.90% in nominal terms and decreased by 9.88% in real terms when compared to October 2023.
- In **October 2024**, Turkey Residential **Rent Prices** increased by **2.45%** in nominal terms and decreased **0.41%** in real terms compared to the previous month and also increased by **63.93%** in nominal terms and **10.32%** in real terms when compared to **October 2023**.