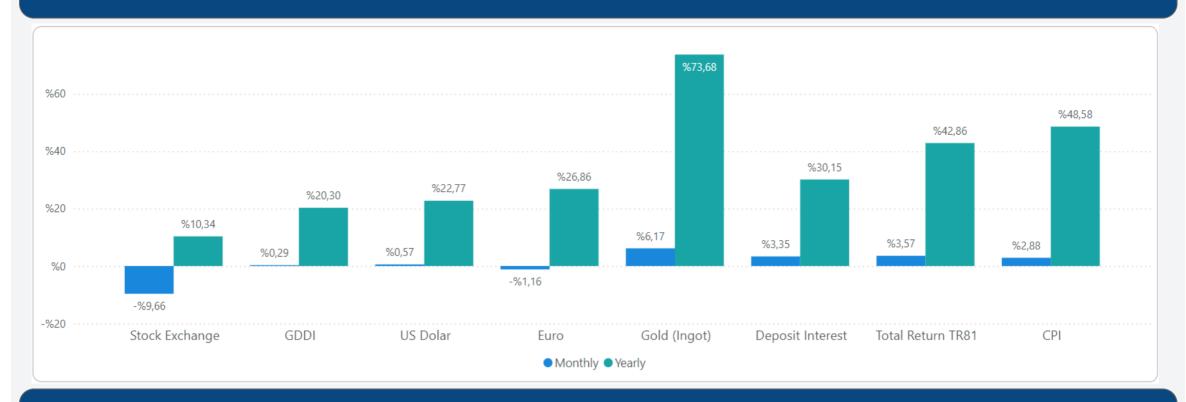

SIDENTIAL SALES AND RENT PRICE CHANGES**



- In October 2024, Turkey Residential Sales Prices increased by 2.95% in nominal terms and 0.07% in real terms compared to the previous month and also increased by 33.90% in nominal terms and decreased by 9.88% in real terms when compared to October 2023.
- In **October 2024**, Turkey Residential **Rent Prices** increased by **2.45%** in nominal terms and decreased **0.41%** in real terms compared to the previous month and also increased by **63.93%** in nominal terms and **10.32%** in real terms when compared to **October 2023**.

# **RESIDENTIAL SALES AND RENT PRICE INDEX - Country Wide**



# **RESIDENTIAL SALES AND RENT PRICE INDEX - TR7 Cities**





# **HOUSING SALES STATISTICS**





## **RETURN ON INVESTMENT OF DIFFERENT ASSET CLASSES**



## **STANDARDS - DEFINITIONS**

#### What Is?

The REIDIN Turkey Residential Property Price Indices (TRPPIs) are designed to be a reliable and consistent benchmark of housing prices in Turkey. The purpose is to measure the average differences in house prices in a particular geographic market.

#### Methodology

Index series are calculated monthly sample of offered/asked listing price data. The REIDIN TRPPIs, use a "stratified median index" approach and are calculated by the Laspeyres price index formula. TR-7 indices are set at 100 starting at the beginning of June 2007 (June 2007=100) and the rest index series are set at 100 starting at the beginning of January 2012 (January 2012=100) and January 2015 (January 2015=100).

Real changes are calculated by adjusting the nominal changes in t