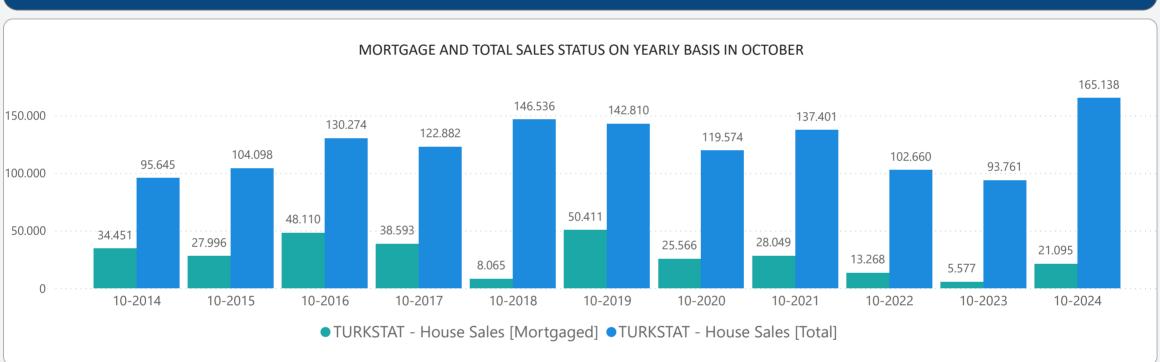

CES OCTOBER 2024 RESULTS**

**ISSUE 191** 

#### **TURKEY RESIDENTIAL SALES AND RENT PRICE CHANGES**



- In October 2024, Turkey Residential Sales Prices increased by 2.95% in nominal terms and 0.07% in real terms compared to the previous month and also increased by 33.90% in nominal terms and decreased by 9.88% in real terms when compared to October 2023.
- In **October 2024**, Turkey Residential **Rent Prices** increased by **2.45%** in nominal terms and decreased **0.41%** in real terms compared to the previous month and also increased by **63.93%** in nominal terms and **10.32%** in real terms when compared to **October 2023**.

# **RESIDENTIAL SALES AND RENT PRICE INDEX - Country Wide**



# **RESIDENTIAL SALES AND RENT PRICE INDEX - TR7 Cities**





# **HOUSING SALES STATISTICS**





## **RETURN ON INVESTMENT OF DIFFERENT ASSET CLASSES**



## **STANDARDS - DEFINITIONS**

#### What Is?

The REIDIN Turkey Residential Property Price Indices (TRPPIs) are designed to be a reliable and consistent benchmark of housing prices in Turkey. The purpose is to measure the average differences in house prices in a particular geographic market.

#### Methodology

Index series are calculated monthly sample of offered/asked listing price data. The REIDIN TRPPIs, use a "stratified median index" approach and are calculated by the Laspeyres price index formula. TR-7 indices are set at 100 starting at the beginning of June 2007 (June 2007=100) and the rest index series are set at 100 starting at the beginning of January 2012 (January 2012=100) and January 2015 (January 2015=100).

Real