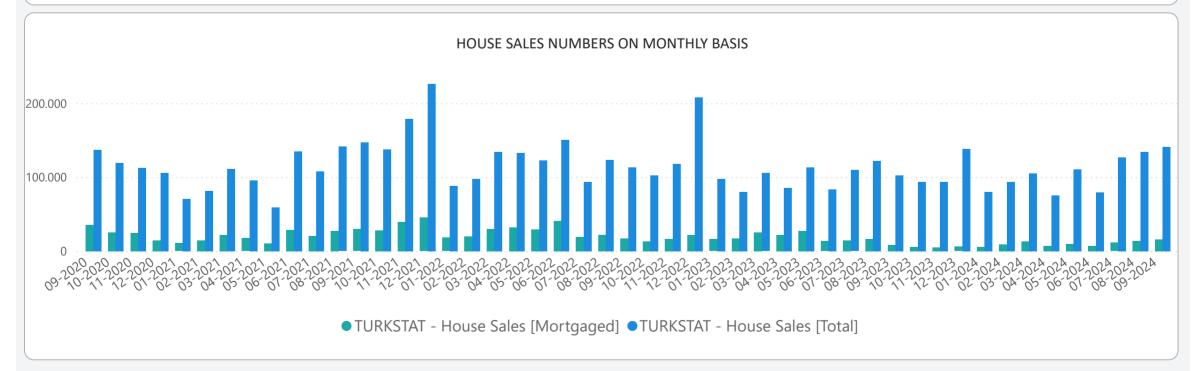

## **TURKEY RESIDENTIAL SALES AND RENT PRICE CHANGES**



• In **September 2024**, Turkey Residential **Sales Prices** increased by **1.78%** in nominal terms and decreased **1.16%** in real terms compared to the previous month and also increased by **34.74%** in nominal terms and decreased by **9.80%** in real terms when compared to **September 2023**.

• In **September 2024**, Turkey Residential **Rent Prices** increased by **2.94%** in nominal terms and decreased **0.03%** in real terms compared to the previous month and also increased by **65.96%** in nominal terms and **11.09%** in real terms when compared to **September 2023**.

# **RESIDENTIAL SALES AND RENT PRICE INDEX - Country Wide**



# **RESIDENTIAL SALES AND RENT PRICE INDEX - TR7 Cities**



### HOUSING SALES STATISTICS





# **RETURN ON INVESTMENT OF DIFFERENT ASSET CLASSES**



## **STANDARDS - DEFINITIONS**

#### What Is?

The REIDIN Turkey Residential Property Price Indices (TRPPIs) are designed to be a reliable and consistent benchmark of housing prices in Turkey. The purpose is to measure the average differences in house prices in a particular geographic market.

#### Methodology

Index series are calculated monthly sample of offered/asked listing price data. The REIDIN TRPPIs, use a "stratified median index" approach and are calculated by the Laspeyres price index formula. TR-7 indices are set at 100 starting at the beginning of June 2007 (June 2007=100) and the rest index series are set at 100 starting at the beginning of January 2012 (January 2012=100) and January 2015 (January 2015=100).

Real cha