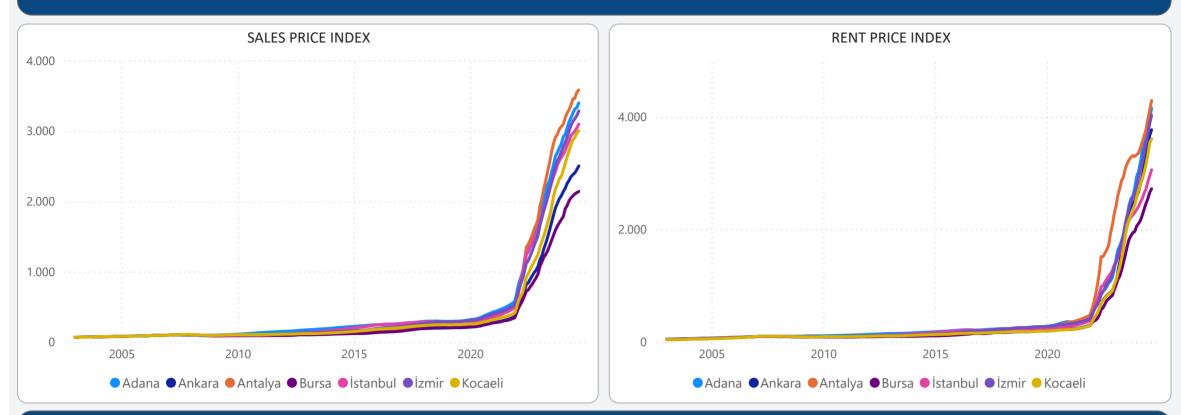

INDICES SEPTEMBER 2024 RESULTS**

## **TURKEY RESIDENTIAL SALES AND RENT PRICE CHANGES**



• In **September 2024**, Turkey Residential **Sales Prices** increased by **1.78%** in nominal terms and decreased **1.16%** in real terms compared to the previous month and also increased by **34.74%** in nominal terms and decreased by **9.80%** in real terms when compared to **September 2023**.

• In **September 2024**, Turkey Residential **Rent Prices** increased by **2.94%** in nominal terms and decreased **0.03%** in real terms compared to the previous month and also increased by **65.96%** in nominal terms and **11.09%** in real terms when compared to **September 2023**.

# **RESIDENTIAL SALES AND RENT PRICE INDEX - Country Wide**



# **RESIDENTIAL SALES AND RENT PRICE INDEX - TR7 Cities**



### HOUSING SALES STATISTICS





# **RETURN ON INVESTMENT OF DIFFERENT ASSET CLASSES**



## **STANDARDS - DEFINITIONS**

#### What Is?

The REIDIN Turkey Residential Property Price Indices (TRPPIs) are designed to be a reliable and consistent benchmark of housing prices in Turkey. The purpose is to measure the average differences in house prices in a particular geographic market.

#### Methodology

Index series are calculated monthly sample of offered/asked listing price data. The REIDIN TRPPIs, use a "stratified median index" approach and are calculated by the Laspeyres price index formula. TR-7 indices are set at 100 starting at the beginning of June 2007 (June 2007=100) and the rest index series are set at 100 starting at the beginning of January 2012 (January 2012=100) and January