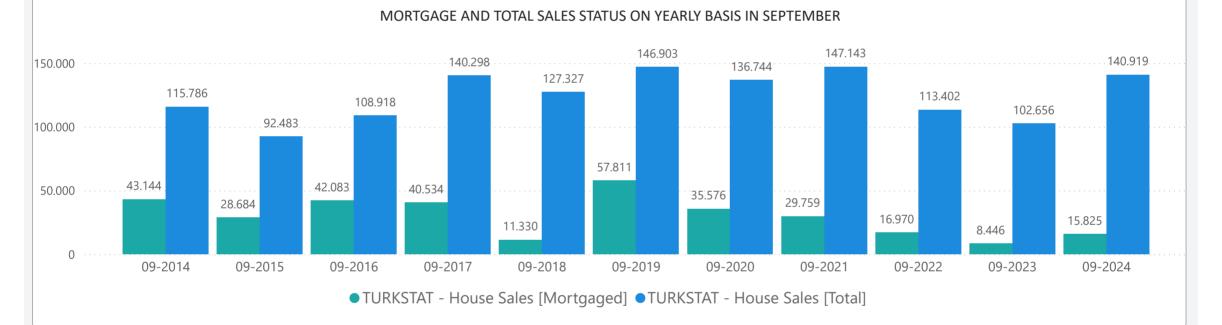

*

## **TURKEY RESIDENTIAL SALES AND RENT PRICE CHANGES**



• In **September 2024**, Turkey Residential **Sales Prices** increased by **1.78%** in nominal terms and decreased **1.16%** in real terms compared to the previous month and also increased by **34.74%** in nominal terms and decreased by **9.80%** in real terms when compared to **September 2023**.

• In **September 2024**, Turkey Residential **Rent Prices** increased by **2.94%** in nominal terms and decreased **0.03%** in real terms compared to the previous month and also increased by **65.96%** in nominal terms and **11.09%** in real terms when compared to **September 2023**.

# **RESIDENTIAL SALES AND RENT PRICE INDEX - Country Wide**



# **RESIDENTIAL SALES AND RENT PRICE INDEX - TR7 Cities**



### HOUSING SALES STATISTICS





# **RETURN ON INVESTMENT OF DIFFERENT ASSET CLASSES**



## **STANDARDS - DEFINITIONS**

#### What Is?

The REIDIN Turkey Residential Property Price Indices (TRPPIs) are designed to be a reliable and consistent benchmark of housing prices in Turkey. The purpose is to measure the average differences in house prices in a particular geographic market.

#### Methodology

Index series are calculated monthly sample of offered/asked listing price data. The REIDIN TRPPIs, use a "stratified median index" approach and are calculated by the Laspeyres price index formula. TR-7 indices are set at 100 starting at the beginning of June 2007 (June 2007=100) and the rest index series are set at 100 starting at the beginning of January 2012 (January 2012=100) and January 2015 (January 2015=100).

Real c