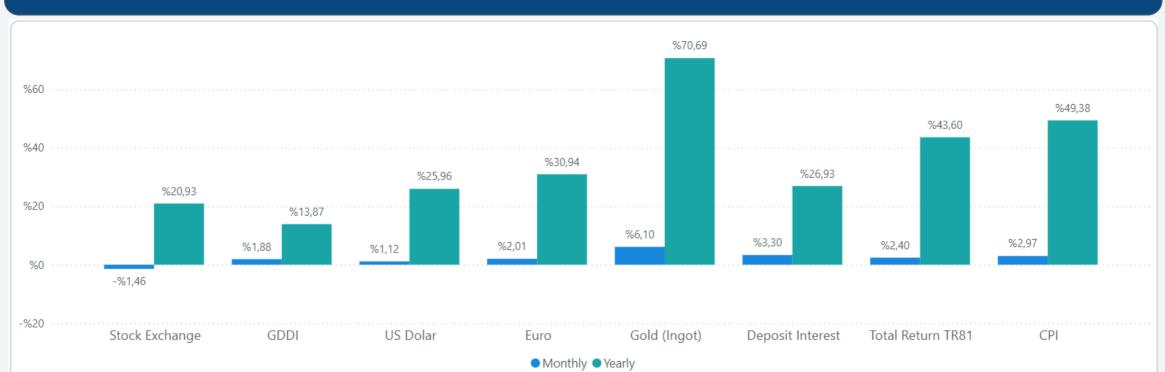

• In **September 2024**, Turkey Residential **Sales Prices** increased by **1.78%** in nominal terms and decreased **1.16%** in real terms compared to the previous month and also increased by **34.74%** in nominal terms and decreased by **9.80%** in real terms when compared to **September 2023**.

• In **September 2024**, Turkey Residential **Rent Prices** increased by **2.94%** in nominal terms and decreased **0.03%** in real terms compared to the previous month and also increased by **65.96%** in nominal terms and **11.09%** in real terms when compared to **September 2023**.

# **RESIDENTIAL SALES AND RENT PRICE INDEX - Country Wide**



# **RESIDENTIAL SALES AND RENT PRICE INDEX - TR7 Cities**



### HOUSING SALES STATISTICS





# **RETURN ON INVESTMENT OF DIFFERENT ASSET CLASSES**



## **STANDARDS - DEFINITIONS**

#### What Is?

The REIDIN Turkey Residential Property Price Indices (TRPPIs) are designed to be a reliable and consistent benchmark of housing prices in Turkey. The purpose is to measure the average differences in house prices in a particular geographic market.

#### Methodology

Index series are calculated monthly sample of offered/asked listing price data. The REIDIN TRPPIs, use a "stratified median index" approach and are calculated by the Laspeyres price index formula. TR-7 indices are set at 100 starting at the beginning of June 2007 (June 2007=100) and the rest index series are set at 100 starting at the beginning of January 2012 (January 2012=100) and January 2015 (January 2015=100).

Real changes are calculated by adjusting the nominal changes in t