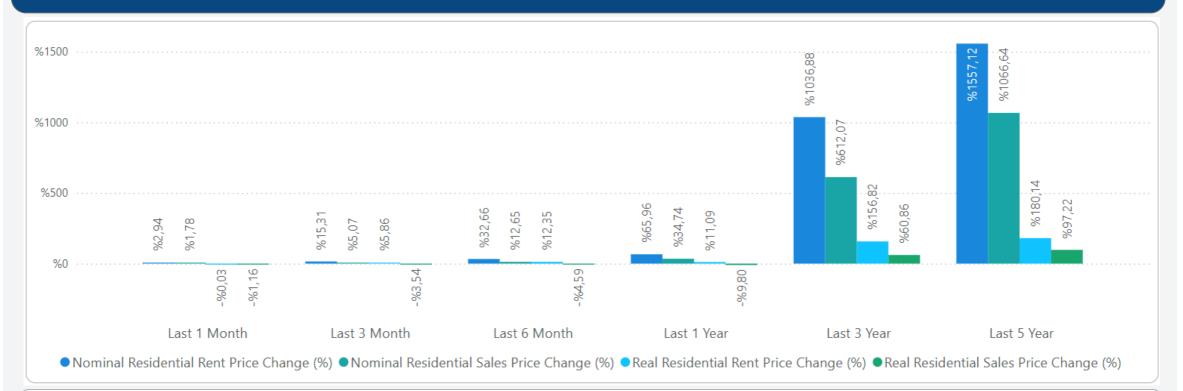

## **TURKEY RESIDENTIAL SALES AND RENT PRICE CHANGES**

• In **September 2024**, Turkey Residential **Sales Prices** increased by **1.78%** in nominal terms and decreased **1.16%** in real terms compared to the previous month and also increased by **34.74%** in nominal terms and decreased by **9.80%** in real terms when compared to **September 2023**.

• In **September 2024**, Turkey Residential **Rent Prices** increased by **2.94%** in nominal terms and decreased **0.03%** in real terms compared to the previous month and also increased by **65.96%** in nominal terms and **11.09%** in real terms when compared to **September 2023**.