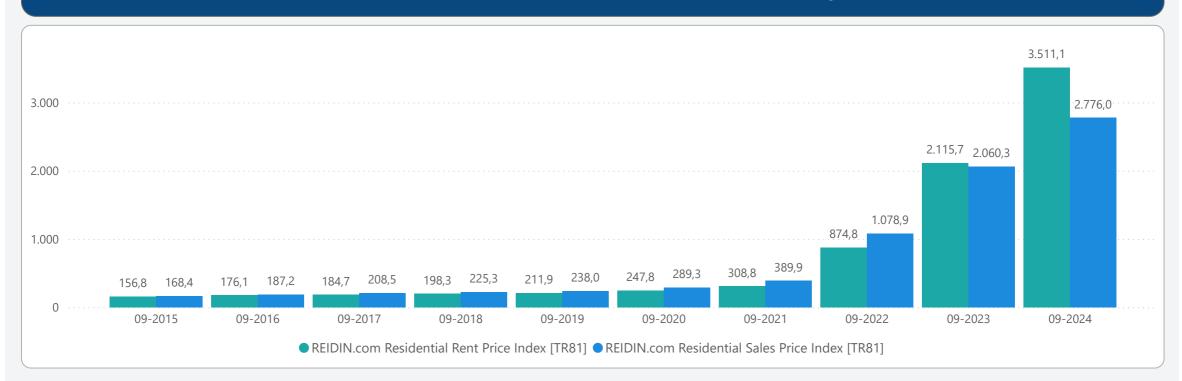

# **REIDIN RESIDENTIAL PROPERTY PRICE INDICES SEPTEMBER 2024 RESULTS**

## **TURKEY RESIDENTIAL SALES AND RENT PRICE CHANGES**



• In **September 2024**, Turkey Residential **Sales Prices** increased by **1.78%** in nominal terms and decreased **1.16%** in real terms compared to the previous month and also increased by **34.74%** in nominal terms and decreased by **9.80%** in real terms when compared to **September 2023**.

• In **September 2024**, Turkey Residential **Rent Prices** increased by **2.94%** in nominal terms and decreased **0.03%** in real terms compared to the previous month and also increased by **65.96%** in nominal terms and **11.09%** in real terms when compared to **September 2023**.

# **RESIDENTIAL SALES AND RENT PRICE INDEX - Country Wide**



# **RESIDENTIAL SALES AND RENT PRICE INDEX - TR7 Cities**



### HOUSING SALES STATISTICS





# **RETURN ON INVESTMENT OF DIFFERENT ASSET CLASSES**



## **STANDARDS - DEFINITIONS**

#### What Is?

The REIDIN Turkey Residential Property Price Indices (TRPPIs) are designed to be a reliable and consistent benchmark of housing prices in Turkey. The purpose is to measure the average differences in house prices in a particular geographic market.

#### Methodology

Index series are calculated monthly sample of offered/asked listing price data. The REIDIN TRPPIs, use a "stratified median index" approach and are calculated by the Laspeyres price index formula. TR-7 indices are set at 100 starting at the beginning of June 2007 (June 2007=100) and the rest index series are set at 100 starting at