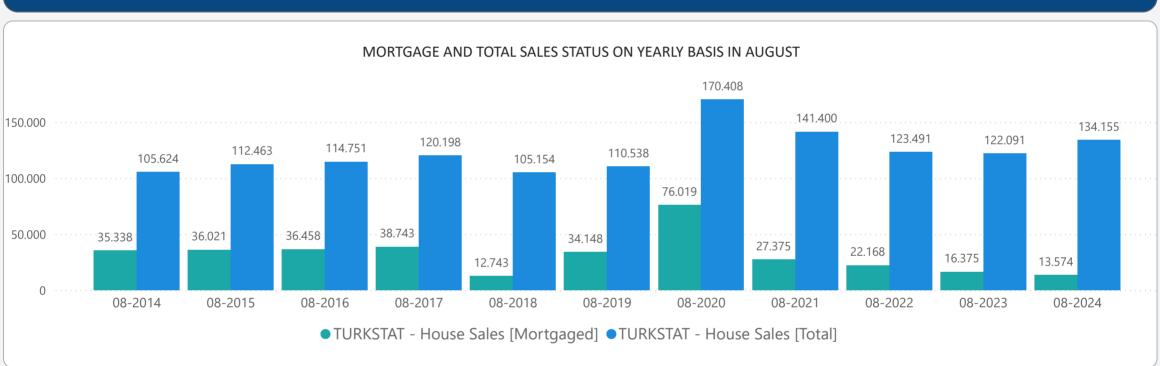

<u>ISSUE 189</u>

#### **TURKEY RESIDENTIAL SALES AND RENT PRICE CHANGES**



- In **August 2024**, Turkey Residential **Sales Prices** increased by **1.82%** in nominal terms and decreased **0.64%** in real terms compared to the previous month and also increased by **38.51%** in nominal terms and decreased by **8.86%** in real terms when compared to **August 2023**.
- In **August 2024**, Turkey Residential **Rent Prices** increased by **5.62%** in nominal terms and **3.07%** in real terms compared to the previous month and also increased by **73.49%** in nominal terms and **14.16%** in real terms when compared to **August 2023**.

# **RESIDENTIAL SALES AND RENT PRICE INDEX - Country Wide**



## **RESIDENTIAL SALES AND RENT PRICE INDEX - TR7 Cities**





## **HOUSING SALES STATISTICS**





#### **RETURN ON INVESTMENT OF DIFFERENT ASSET CLASSES**



### **STANDARDS - DEFINITIONS**

#### What Is?

The REIDIN Turkey Residential Property Price Indices (TRPPIs) are designed to be a reliable and consistent benchmark of housing prices in Turkey. The purpose is to measure the average differences in house prices in a particular geographic market.

#### Methodology

Index series are calculated monthly sample of offered/asked listing price data. The REIDIN TRPPIs, use a "stratified median index" approach and are calculated by the Laspeyres price index formula. TR-7 indices are set at 100 starting at the beginning of June 2007 (June 2007=100) and the rest index series are set at 100 starting at the beginning of January 2012 (January 2012=100) and January 2015 (January 2015=100).

Re