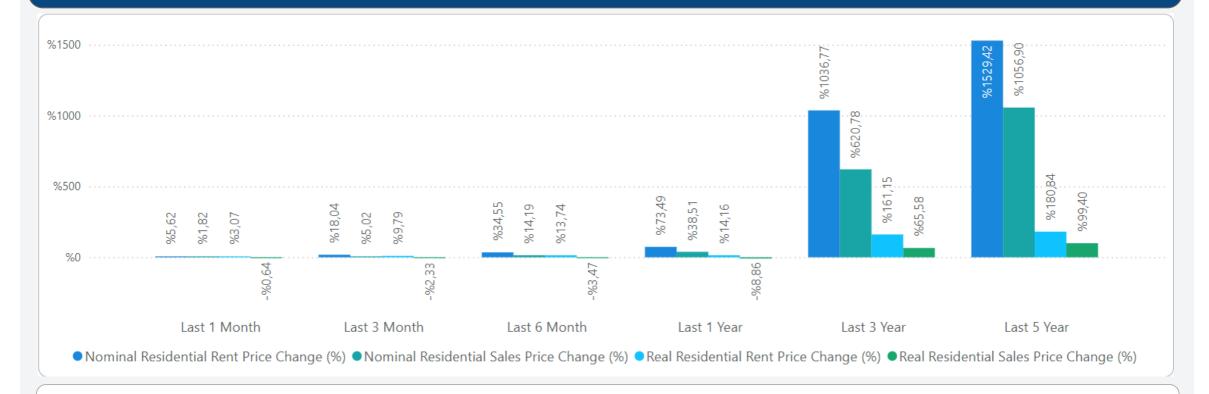

#### **TURKEY RESIDENTIAL SALES AND RENT PRICE CHANGES**

- In **August 2024**, Turkey Residential **Sales Prices** increased by **1.82%** in nominal terms and decreased **0.64%** in real terms compared to the previous month and also increased by **38.51%** in nominal terms and decreased by **8.86%** in real terms when compared to **August 2023**.
- In **August 2024**, Turkey Residential **Rent Prices** increased by **5.62%** in nominal terms and **3.07%** in real terms compared to the previous month and also increased by **73.49%** in nominal terms and **14.16%** in real terms when compared to **August 2023**.

# **RESIDENTIAL SALES AND RENT PRICE INDEX - Country Wide**