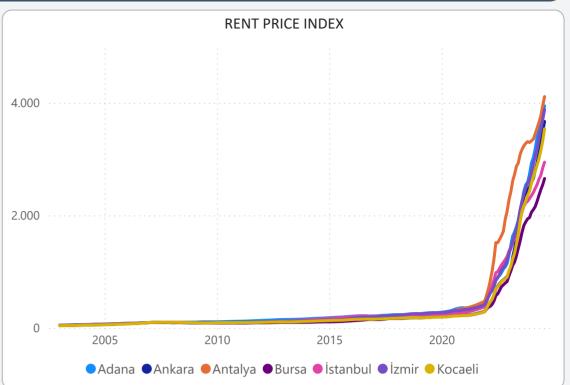

ICE INDICES AUGUST 2024 RESULTS**

<u>ISSUE 189</u>

#### **TURKEY RESIDENTIAL SALES AND RENT PRICE CHANGES**



- In **August 2024**, Turkey Residential **Sales Prices** increased by **1.82%** in nominal terms and decreased **0.64%** in real terms compared to the previous month and also increased by **38.51%** in nominal terms and decreased by **8.86%** in real terms when compared to **August 2023**.
- In **August 2024**, Turkey Residential **Rent Prices** increased by **5.62%** in nominal terms and **3.07%** in real terms compared to the previous month and also increased by **73.49%** in nominal terms and **14.16%** in real terms when compared to **August 2023**.

# **RESIDENTIAL SALES AND RENT PRICE INDEX - Country Wide**



## **RESIDENTIAL SALES AND RENT PRICE INDEX - TR7 Cities**





## **HOUSING SALES STATISTICS**





#### **RETURN ON INVESTMENT OF DIFFERENT ASSET CLASSES**



### **STANDARDS - DEFINITIONS**

#### What Is?

The REIDIN Turkey Residential Property Price Indices (TRPPIs) are designed to be a reliable and consistent benchmark of housing prices in Turkey. The purpose is to measure the average differences in house prices in a particular geographic market.

#### Methodology

Index series are calculated monthly sample of offered/asked listing price data. The REIDIN TRPPIs, use a "stratified median index" approach and are calculated by the Laspeyres price index formula. TR-7 indices are set at 100 starting at the beginning of June 2007 (June 2007=100) and the rest index series are set at 100 starting at the beginning of January 2012 (January 2012=100) and J