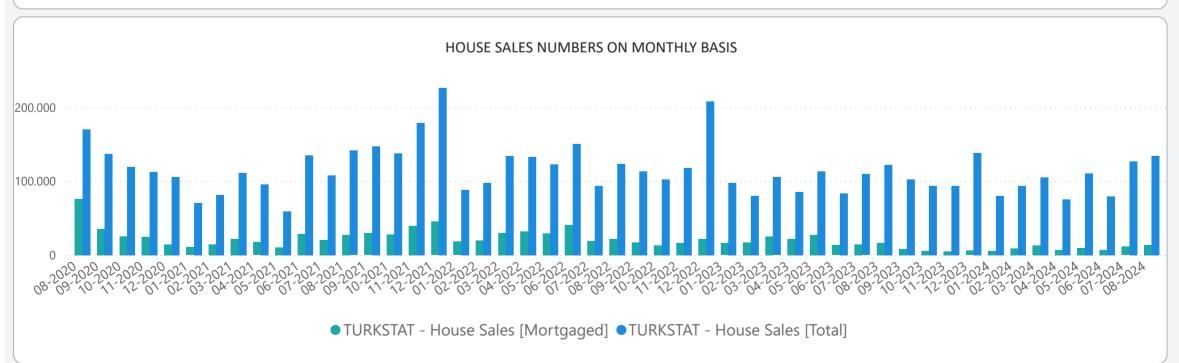

>ISSUE 189</u>

#### **TURKEY RESIDENTIAL SALES AND RENT PRICE CHANGES**



- In **August 2024**, Turkey Residential **Sales Prices** increased by **1.82%** in nominal terms and decreased **0.64%** in real terms compared to the previous month and also increased by **38.51%** in nominal terms and decreased by **8.86%** in real terms when compared to **August 2023**.
- In **August 2024**, Turkey Residential **Rent Prices** increased by **5.62%** in nominal terms and **3.07%** in real terms compared to the previous month and also increased by **73.49%** in nominal terms and **14.16%** in real terms when compared to **August 2023**.

# **RESIDENTIAL SALES AND RENT PRICE INDEX - Country Wide**



## **RESIDENTIAL SALES AND RENT PRICE INDEX - TR7 Cities**





## **HOUSING SALES STATISTICS**





#### **RETURN ON INVESTMENT OF DIFFERENT ASSET CLASSES**



### **STANDARDS - DEFINITIONS**

#### What Is?

The REIDIN Turkey Residential Property Price Indices (TRPPIs) are designed to be a reliable and consistent benchmark of housing prices in Turkey. The purpose is to measure the average differences in house prices in a particular geographic market.

#### Methodology

Index series are calculated monthly sample of offered/asked listing price data. The REIDIN TRPPIs, use a "stratified median index" approach and are calculated by the Laspeyres price index formula. TR-7 indices are set at 100 starting at the beginning of June 2007 (June 2007=100) and the rest index series are set at 100 starting at the beginning of January 2012 (January 2012=100) and January 2015 (January 2015=100).

Real