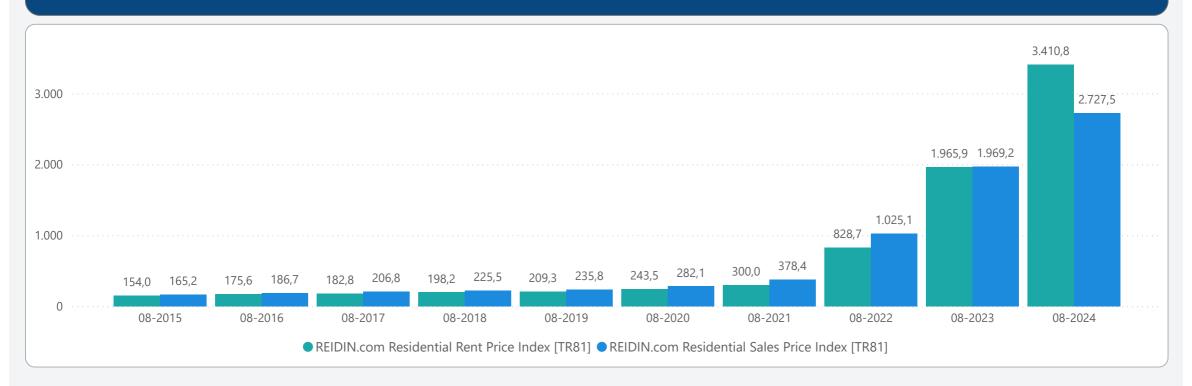

# **REIDIN RESIDENTIAL PROPERTY PRICE INDICES AUGUST 2024 RESULTS**

<u>ISSUE 189</u>

#### **TURKEY RESIDENTIAL SALES AND RENT PRICE CHANGES**



- In **August 2024**, Turkey Residential **Sales Prices** increased by **1.82%** in nominal terms and decreased **0.64%** in real terms compared to the previous month and also increased by **38.51%** in nominal terms and decreased by **8.86%** in real terms when compared to **August 2023**.
- In **August 2024**, Turkey Residential **Rent Prices** increased by **5.62%** in nominal terms and **3.07%** in real terms compared to the previous month and also increased by **73.49%** in nominal terms and **14.16%** in real terms when compared to **August 2023**.

# **RESIDENTIAL SALES AND RENT PRICE INDEX - Country Wide**



## **RESIDENTIAL SALES AND RENT PRICE INDEX - TR7 Cities**





## **HOUSING SALES STATISTICS**





#### **RETURN ON INVESTMENT OF DIFFERENT ASSET CLASSES**



### **STANDARDS - DEFINITIONS**

#### What Is?

The REIDIN Turkey Residential Property Price Indices (TRPPIs) are designed to be a reliable and consistent benchmark of housing prices in Turkey. The purpose is to measure the average differences in house prices in a particular geographic market.

#### Methodology

Index series are calculated monthly sample of offered/asked listing price data. The REIDIN TRPPIs, use a "stratified median index" approach and are calculated by the Laspeyres price index formula. TR-7 indices are set at 100 starting at the beginning of June 2007 (June 2007=100) and the rest index series are set at 100 st