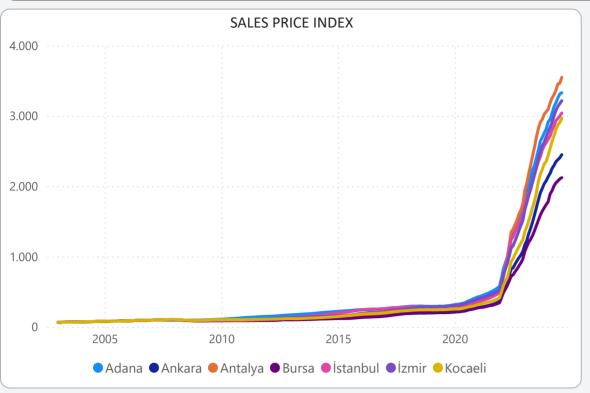

PRICE INDICES AUGUST 2024 RESULTS**

<u>ISSUE 189</u>

#### **TURKEY RESIDENTIAL SALES AND RENT PRICE CHANGES**



- In **August 2024**, Turkey Residential **Sales Prices** increased by **1.82%** in nominal terms and decreased **0.64%** in real terms compared to the previous month and also increased by **38.51%** in nominal terms and decreased by **8.86%** in real terms when compared to **August 2023**.
- In **August 2024**, Turkey Residential **Rent Prices** increased by **5.62%** in nominal terms and **3.07%** in real terms compared to the previous month and also increased by **73.49%** in nominal terms and **14.16%** in real terms when compared to **August 2023**.

# **RESIDENTIAL SALES AND RENT PRICE INDEX - Country Wide**



## **RESIDENTIAL SALES AND RENT PRICE INDEX - TR7 Cities**





## **HOUSING SALES STATISTICS**





#### **RETURN ON INVESTMENT OF DIFFERENT ASSET CLASSES**



### **STANDARDS - DEFINITIONS**

#### What Is?

The REIDIN Turkey Residential Property Price Indices (TRPPIs) are designed to be a reliable and consistent benchmark of housing prices in Turkey. The purpose is to measure the average differences in house prices in a particular geographic market.

#### Methodology

Index series are calculated monthly sample of offered/asked listing price data. The REIDIN TRPPIs, use a "stratified median index" approach and are calculated by the Laspeyres price index formula. TR-7 indices are set at 100 starting at the beginning of June 2007 (June 2007=100) and the rest index series are set at 100 starting at the beginning of January 2012 (January 2012=100) and