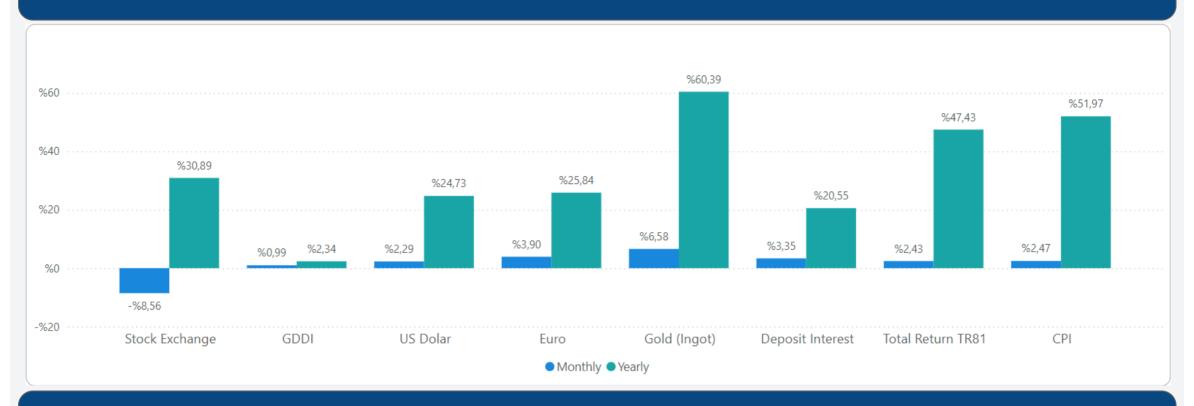

CE CHANGES**



- In **August 2024**, Turkey Residential **Sales Prices** increased by **1.82%** in nominal terms and decreased **0.64%** in real terms compared to the previous month and also increased by **38.51%** in nominal terms and decreased by **8.86%** in real terms when compared to **August 2023**.
- In **August 2024**, Turkey Residential **Rent Prices** increased by **5.62%** in nominal terms and **3.07%** in real terms compared to the previous month and also increased by **73.49%** in nominal terms and **14.16%** in real terms when compared to **August 2023**.

# **RESIDENTIAL SALES AND RENT PRICE INDEX - Country Wide**



## **RESIDENTIAL SALES AND RENT PRICE INDEX - TR7 Cities**





## **HOUSING SALES STATISTICS**





#### **RETURN ON INVESTMENT OF DIFFERENT ASSET CLASSES**



### **STANDARDS - DEFINITIONS**

#### What Is?

The REIDIN Turkey Residential Property Price Indices (TRPPIs) are designed to be a reliable and consistent benchmark of housing prices in Turkey. The purpose is to measure the average differences in house prices in a particular geographic market.

#### Methodology

Index series are calculated monthly sample of offered/asked listing price data. The REIDIN TRPPIs, use a "stratified median index" approach and are calculated by the Laspeyres price index formula. TR-7 indices are set at 100 starting at the beginning of June 2007 (June 2007=100) and the rest index series are set at 100 starting at the beginning of January 2012 (January 2012=100) and January 2015 (January 2015=100).

Real changes are calculated by adjusting the nominal changes in