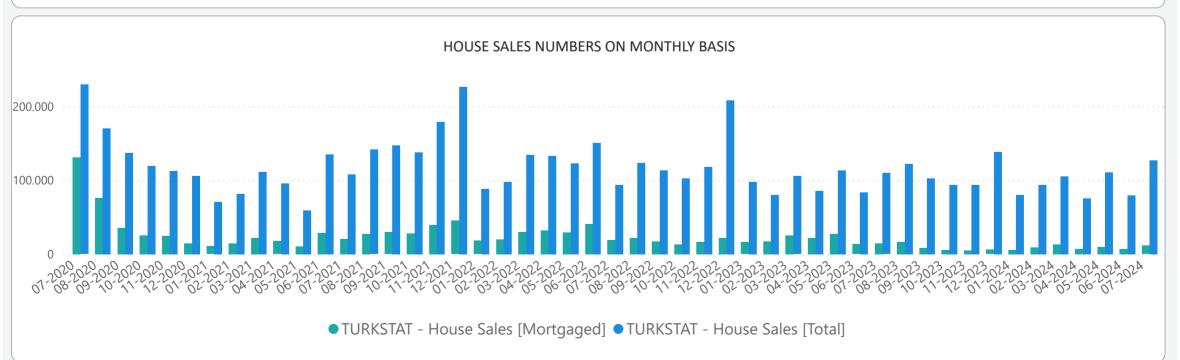

S JULY 2024 RESULTS**

#### **TURKEY RESIDENTIAL SALES AND RENT PRICE CHANGES**



- In **July 2024**, Turkey Residential **Sales Prices** increased by **1.39%** in nominal terms and decreased **1.78%** in real terms compared to the previous month and also increased by **44.67%** in nominal terms and decreased by **10.58%** in real terms when compared to **July 2023**.
- In **July 2024**, Turkey Residential **Rent Prices** increased by **6.05%** in nominal terms and **2.74%** in real terms compared to the previous month and also increased by **80.76%** in nominal terms and **11.73%** in real terms when compared to **July 2023**.

# **RESIDENTIAL SALES AND RENT PRICE INDEX - Country Wide**



## **RESIDENTIAL SALES AND RENT PRICE INDEX - TR7 Cities**





## **HOUSING SALES STATISTICS**





### RETURN ON INVESTMENT OF DIFFERENT ASSET CLASSES



### **STANDARDS - DEFINITIONS**

#### What Is?

The REIDIN Turkey Residential Property Price Indices (TRPPIs) are designed to be a reliable and consistent benchmark of housing prices in Turkey. The purpose is to measure the average differences in house prices in a particular geographic market.

#### Methodology

Index series are calculated monthly sample of offered/asked listing price data. The REIDIN TRPPIs, use a "stratified median index" approach and are calculated by the Laspeyres price index formula. TR-7 indices are set at 100 starting at the beginning of June 2007 (June 2007=100) and the rest index series are set at 100 starting at the beginning of January 2012 (January 2012=100) and January 2015 (January 2015=100).

Real chan