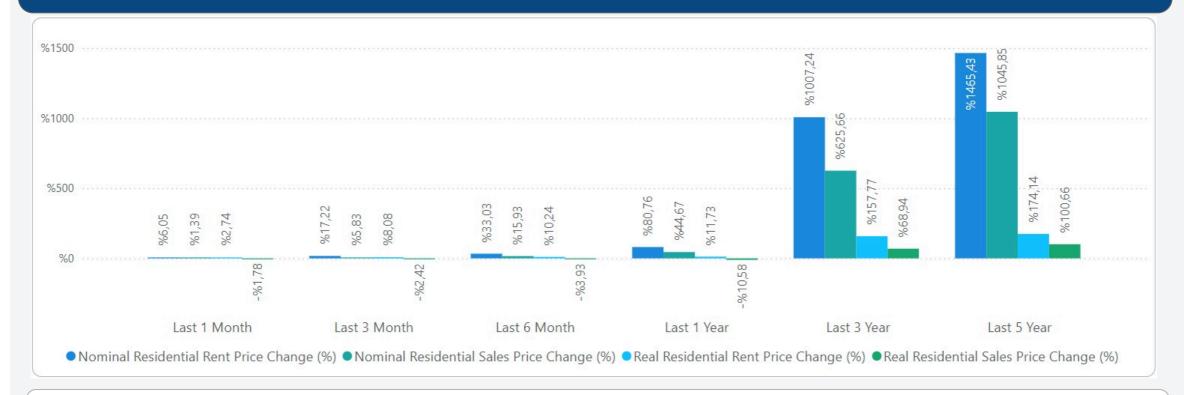

#### **TURKEY RESIDENTIAL SALES AND RENT PRICE CHANGES**

- In **July 2024**, Turkey Residential **Sales Prices** increased by **1.39%** in nominal terms and decreased **1.78%** in real terms compared to the previous month and also increased by **44.67%** in nominal terms and decreased by **10.58%** in real terms when compared to **July 2023**.
- In **July 2024**, Turkey Residential **Rent Prices** increased by **6.05%** in nominal terms and **2.74%** in real terms compared to the previous month and also increased by **80.76%** in nominal terms and **11.73%** in real terms when compared to **July 2023**.

# **RESIDENTIAL SALES AND RENT PRICE INDEX - Country Wide**