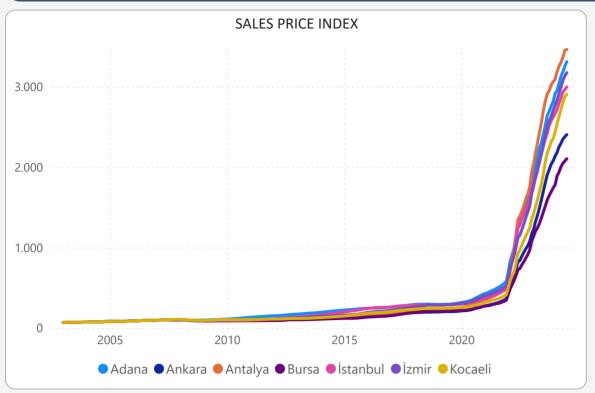

EIDIN RESIDENTIAL PROPERTY PRICE INDICES JULY 2024 RESULTS**

#### **TURKEY RESIDENTIAL SALES AND RENT PRICE CHANGES**



- In **July 2024**, Turkey Residential **Sales Prices** increased by **1.39%** in nominal terms and decreased **1.78%** in real terms compared to the previous month and also increased by **44.67%** in nominal terms and decreased by **10.58%** in real terms when compared to **July 2023**.
- In **July 2024**, Turkey Residential **Rent Prices** increased by **6.05%** in nominal terms and **2.74%** in real terms compared to the previous month and also increased by **80.76%** in nominal terms and **11.73%** in real terms when compared to **July 2023**.

# **RESIDENTIAL SALES AND RENT PRICE INDEX - Country Wide**



## **RESIDENTIAL SALES AND RENT PRICE INDEX - TR7 Cities**





## **HOUSING SALES STATISTICS**





### RETURN ON INVESTMENT OF DIFFERENT ASSET CLASSES



### **STANDARDS - DEFINITIONS**

#### What Is?

The REIDIN Turkey Residential Property Price Indices (TRPPIs) are designed to be a reliable and consistent benchmark of housing prices in Turkey. The purpose is to measure the average differences in house prices in a particular geographic market.

#### Methodology

Index series are calculated monthly sample of offered/asked listing price data. The REIDIN TRPPIs, use a "stratified median index" approach and are calculated by the Laspeyres price index formula. TR-7 indices are set at 100 starting at the beginning of June 2007 (June 2007=100) and the rest index series are set at 100 starting at the beginning of January 2012 (January 2012=100) and Janu