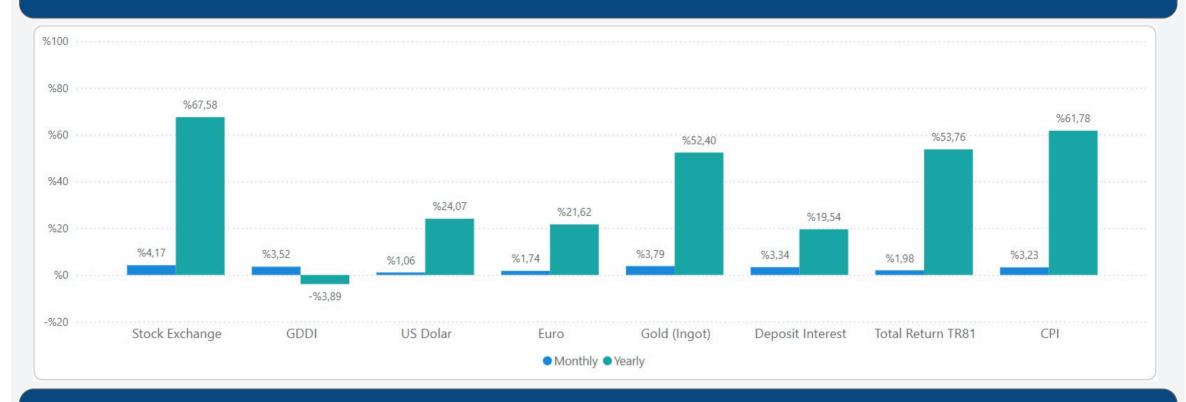

AND RENT PRICE CHANGES**



- In **July 2024**, Turkey Residential **Sales Prices** increased by **1.39%** in nominal terms and decreased **1.78%** in real terms compared to the previous month and also increased by **44.67%** in nominal terms and decreased by **10.58%** in real terms when compared to **July 2023**.
- In **July 2024**, Turkey Residential **Rent Prices** increased by **6.05%** in nominal terms and **2.74%** in real terms compared to the previous month and also increased by **80.76%** in nominal terms and **11.73%** in real terms when compared to **July 2023**.

# **RESIDENTIAL SALES AND RENT PRICE INDEX - Country Wide**



## **RESIDENTIAL SALES AND RENT PRICE INDEX - TR7 Cities**





## **HOUSING SALES STATISTICS**





### RETURN ON INVESTMENT OF DIFFERENT ASSET CLASSES



### **STANDARDS - DEFINITIONS**

#### What Is?

The REIDIN Turkey Residential Property Price Indices (TRPPIs) are designed to be a reliable and consistent benchmark of housing prices in Turkey. The purpose is to measure the average differences in house prices in a particular geographic market.

#### Methodology

Index series are calculated monthly sample of offered/asked listing price data. The REIDIN TRPPIs, use a "stratified median index" approach and are calculated by the Laspeyres price index formula. TR-7 indices are set at 100 starting at the beginning of June 2007 (June 2007=100) and the rest index series are set at 100 starting at the beginning of January 2012 (January 2012=100) and January 2015 (January 2015=100).

Real changes are calculated by adjusting the nominal changes in