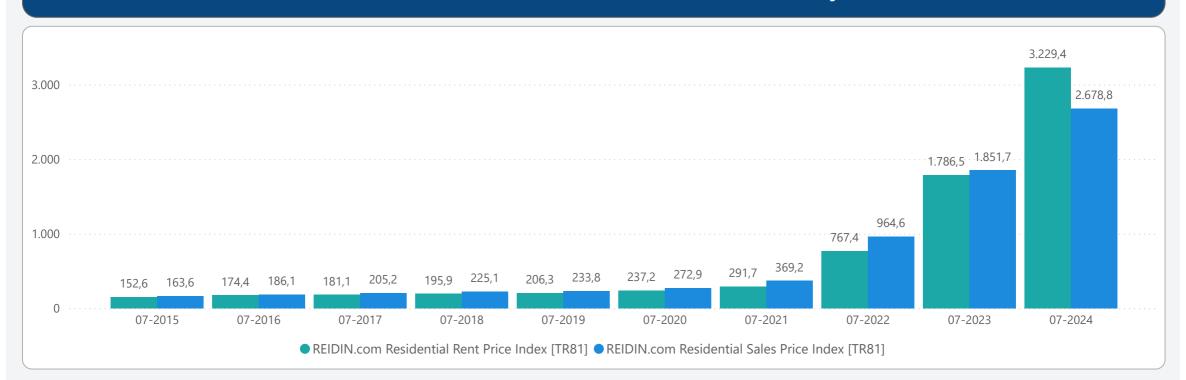

# **REIDIN RESIDENTIAL PROPERTY PRICE INDICES JULY 2024 RESULTS**

#### **TURKEY RESIDENTIAL SALES AND RENT PRICE CHANGES**



- In **July 2024**, Turkey Residential **Sales Prices** increased by **1.39%** in nominal terms and decreased **1.78%** in real terms compared to the previous month and also increased by **44.67%** in nominal terms and decreased by **10.58%** in real terms when compared to **July 2023**.
- In **July 2024**, Turkey Residential **Rent Prices** increased by **6.05%** in nominal terms and **2.74%** in real terms compared to the previous month and also increased by **80.76%** in nominal terms and **11.73%** in real terms when compared to **July 2023**.

# **RESIDENTIAL SALES AND RENT PRICE INDEX - Country Wide**



## **RESIDENTIAL SALES AND RENT PRICE INDEX - TR7 Cities**





## **HOUSING SALES STATISTICS**





### RETURN ON INVESTMENT OF DIFFERENT ASSET CLASSES



### **STANDARDS - DEFINITIONS**

#### What Is?

The REIDIN Turkey Residential Property Price Indices (TRPPIs) are designed to be a reliable and consistent benchmark of housing prices in Turkey. The purpose is to measure the average differences in house prices in a particular geographic market.

#### Methodology

Index series are calculated monthly sample of offered/asked listing price data. The REIDIN TRPPIs, use a "stratified median index" approach and are calculated by the Laspeyres price index formula. TR-7 indices are set at 100 starting at the beginning of June 2007 (June 2007=100) and the rest index series are set at 100 startin