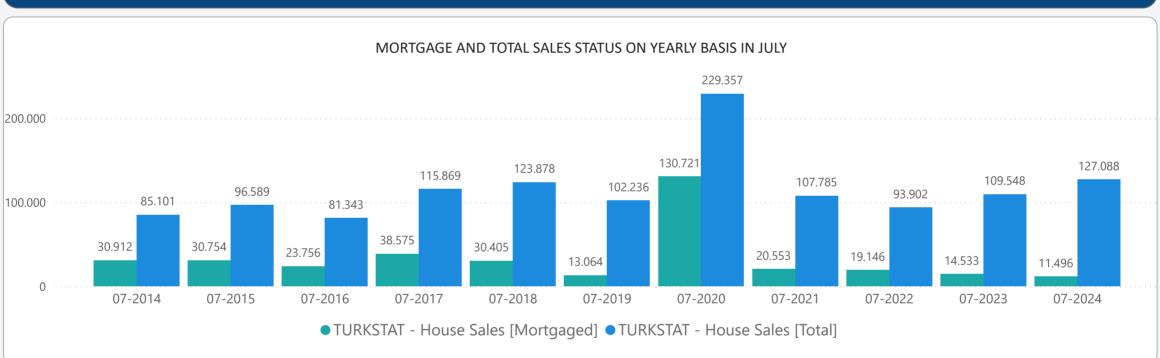

CES JULY 2024 RESULTS**

#### **TURKEY RESIDENTIAL SALES AND RENT PRICE CHANGES**



- In **July 2024**, Turkey Residential **Sales Prices** increased by **1.39%** in nominal terms and decreased **1.78%** in real terms compared to the previous month and also increased by **44.67%** in nominal terms and decreased by **10.58%** in real terms when compared to **July 2023**.
- In **July 2024**, Turkey Residential **Rent Prices** increased by **6.05%** in nominal terms and **2.74%** in real terms compared to the previous month and also increased by **80.76%** in nominal terms and **11.73%** in real terms when compared to **July 2023**.

# **RESIDENTIAL SALES AND RENT PRICE INDEX - Country Wide**



## **RESIDENTIAL SALES AND RENT PRICE INDEX - TR7 Cities**





## **HOUSING SALES STATISTICS**





### RETURN ON INVESTMENT OF DIFFERENT ASSET CLASSES



### **STANDARDS - DEFINITIONS**

#### What Is?

The REIDIN Turkey Residential Property Price Indices (TRPPIs) are designed to be a reliable and consistent benchmark of housing prices in Turkey. The purpose is to measure the average differences in house prices in a particular geographic market.

#### Methodology

Index series are calculated monthly sample of offered/asked listing price data. The REIDIN TRPPIs, use a "stratified median index" approach and are calculated by the Laspeyres price index formula. TR-7 indices are set at 100 starting at the beginning of June 2007 (June 2007=100) and the rest index series are set at 100 starting at the beginning of January 2012 (January 2012=100) and January 2015 (January 2015=100).

Real ch