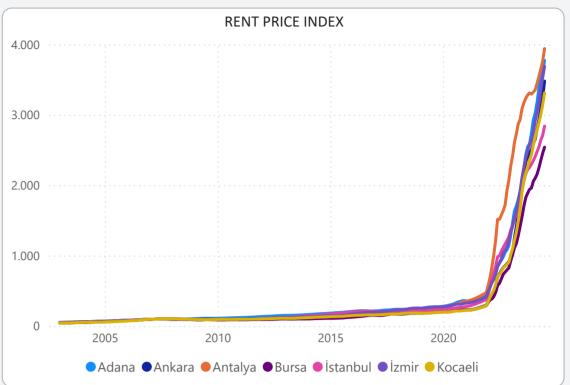

DIN RESIDENTIAL PROPERTY PRICE INDICES JULY 2024 RESULTS**

#### **TURKEY RESIDENTIAL SALES AND RENT PRICE CHANGES**



- In **July 2024**, Turkey Residential **Sales Prices** increased by **1.39%** in nominal terms and decreased **1.78%** in real terms compared to the previous month and also increased by **44.67%** in nominal terms and decreased by **10.58%** in real terms when compared to **July 2023**.
- In **July 2024**, Turkey Residential **Rent Prices** increased by **6.05%** in nominal terms and **2.74%** in real terms compared to the previous month and also increased by **80.76%** in nominal terms and **11.73%** in real terms when compared to **July 2023**.

# **RESIDENTIAL SALES AND RENT PRICE INDEX - Country Wide**



## **RESIDENTIAL SALES AND RENT PRICE INDEX - TR7 Cities**





## **HOUSING SALES STATISTICS**





### RETURN ON INVESTMENT OF DIFFERENT ASSET CLASSES



### **STANDARDS - DEFINITIONS**

#### What Is?

The REIDIN Turkey Residential Property Price Indices (TRPPIs) are designed to be a reliable and consistent benchmark of housing prices in Turkey. The purpose is to measure the average differences in house prices in a particular geographic market.

#### Methodology

Index series are calculated monthly sample of offered/asked listing price data. The REIDIN TRPPIs, use a "stratified median index" approach and are calculated by the Laspeyres price index formula. TR-7 indices are set at 100 starting at the beginning of June 2007 (June 2007=100) and the rest index series are set at 100 starting at the beginning of January 2012 (January 2012=100) and Januar