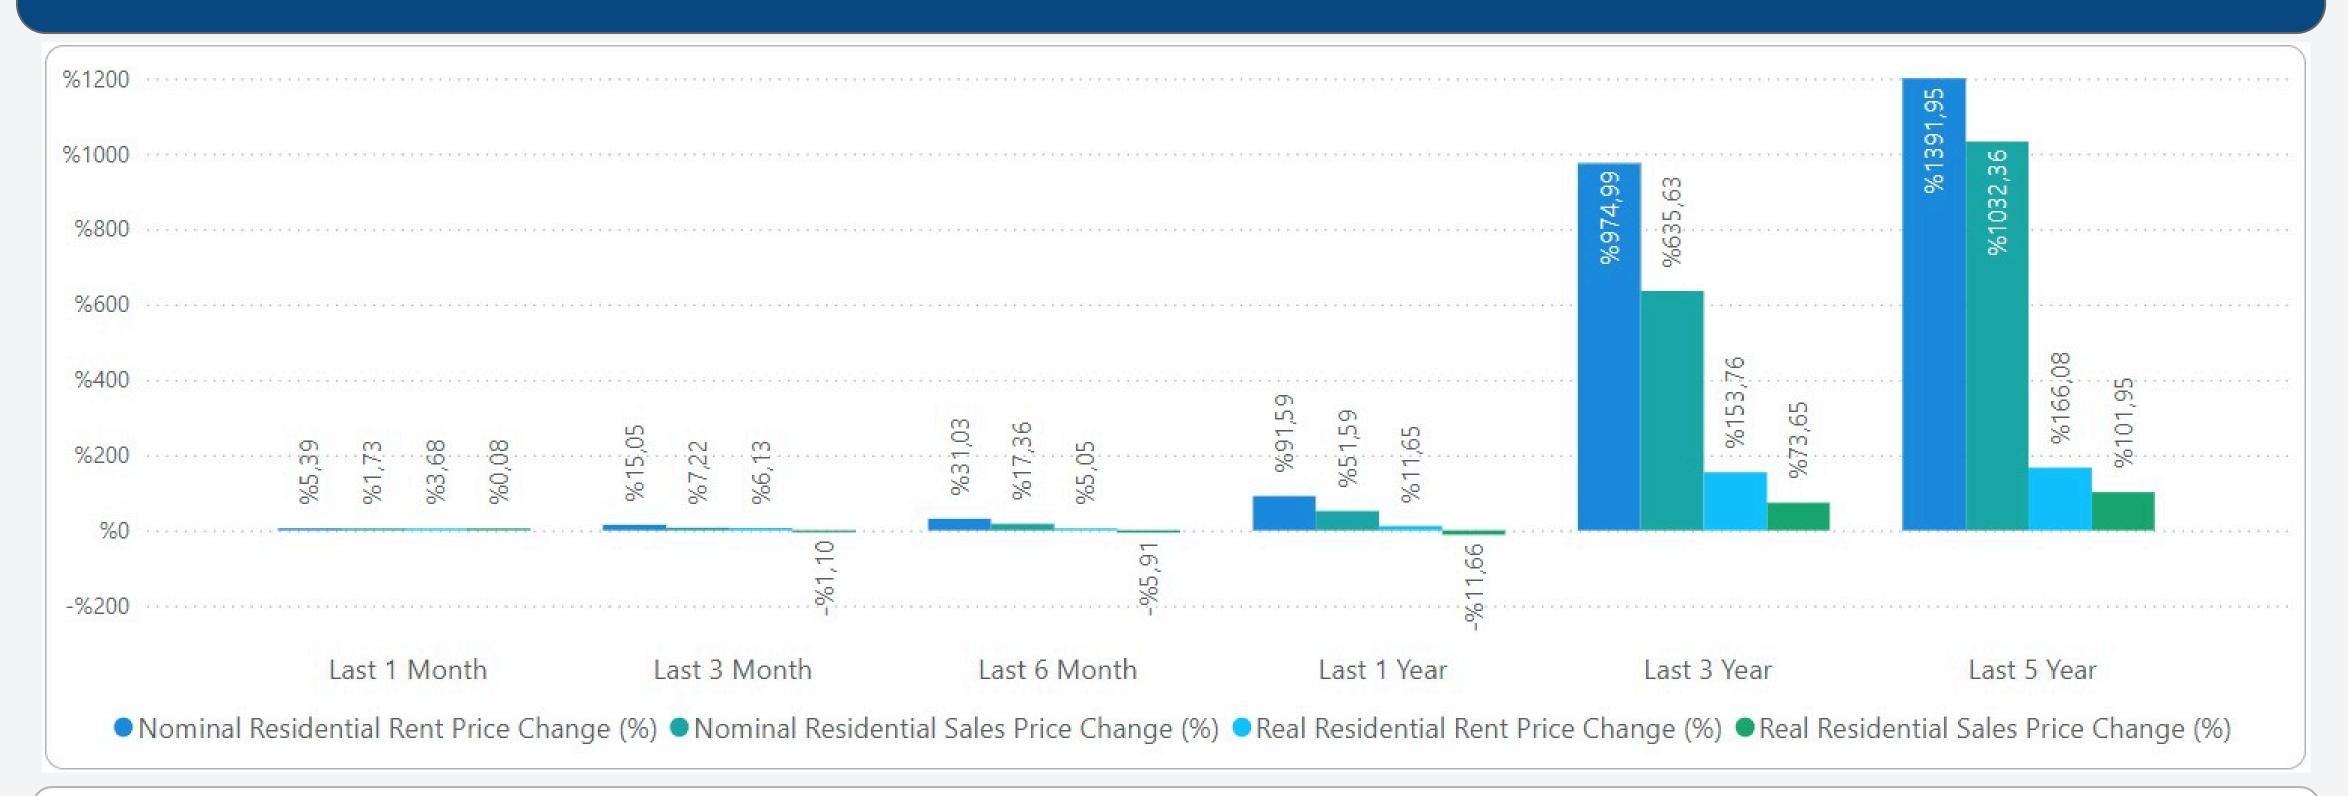

#### TURKEY RESIDENTIAL SALES AND RENT PRICE CHANGES

- In June 2024, Turkey Residential Sales Prices increased by 1.73% in nominal terms and 0.08% in real terms compared to the previous month and also increased by 51.59% in nominal terms and decreased by 11.66% in real terms when compared to June 2023.
- In June 2024, Turkey Residential Rent Prices increased by 5.39% in nominal terms and 3.68% in real terms compared to the previous month and also increased by 91.59% in nominal terms and 11.65% in real terms when compared to June 2023.

Real changes are calculated by adjusting the nominal changes in the REIDIN Residential Sales & Rent Price Index for the relevant month by CPI and excluding the effect of inflation.