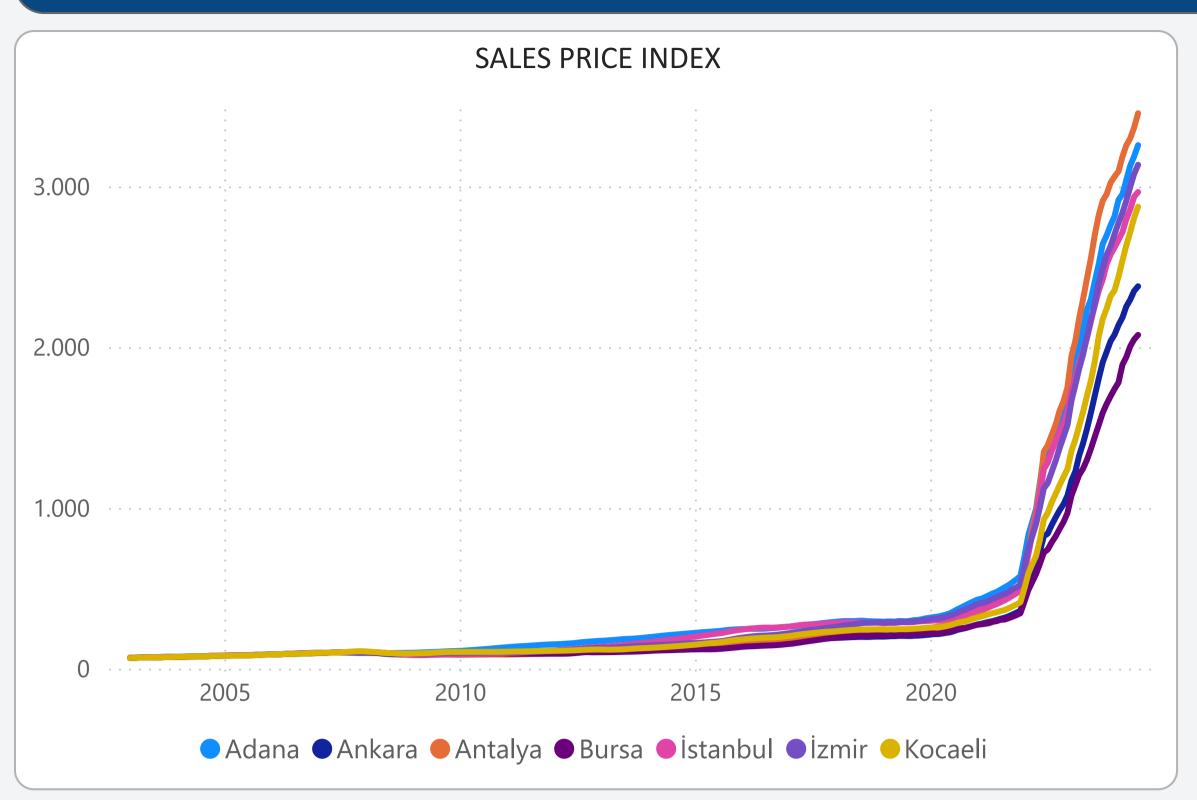

# REIDIN RESIDENTIAL PROPERTY PRICE INDICES JUNE 2024 RESULTS

**ISSUE 187** 

#### TURKEY RESIDENTIAL SALES AND RENT PRICE CHANGES



- In June 2024, Turkey Residential Sales Prices increased by 1.73% in nominal terms and 0.08% in real terms compared to the previous month and also increased by 51.59% in nominal terms and decreased by 11.66% in real terms when compared to June 2023.
- In June 2024, Turkey Residential Rent Prices increased by 5.39% in nominal terms and 3.68% in real terms compared to the previous month and also increased by 91.59% in nominal terms and 11.65% in real terms when compared to June 2023.

## **RESIDENTIAL SALES AND RENT PRICE INDEX - Country Wide**



### **RESIDENTIAL SALES AND RENT PRICE INDEX - TR7 Cities**





### HOUSING SALES STATISTICS





### RETURN ON INVESTMENT OF DIFFERENT ASSET CLASSES



### **STANDARDS - DEFINITIONS**

#### What Is?

The REIDIN Turkey Residential Property Price Indices (TRPPIs) are designed to be a reliable and consistent benchmark of housing prices in Turkey. The purpose is to measure the average differences in house prices in a particular geographic market.

#### Methodology

Index series are calculated monthly sample of offered/asked listing price data. The REIDIN TRPPIs, use a "stratified median index" approach and are calculated by the Laspeyres price index formula. TR-7 indices are set at 100 starting at the beginning of June 2007 (June 2007=100) and the rest index series are set at 100 starting at the beginning of January 2012 (January 2012=100) and January