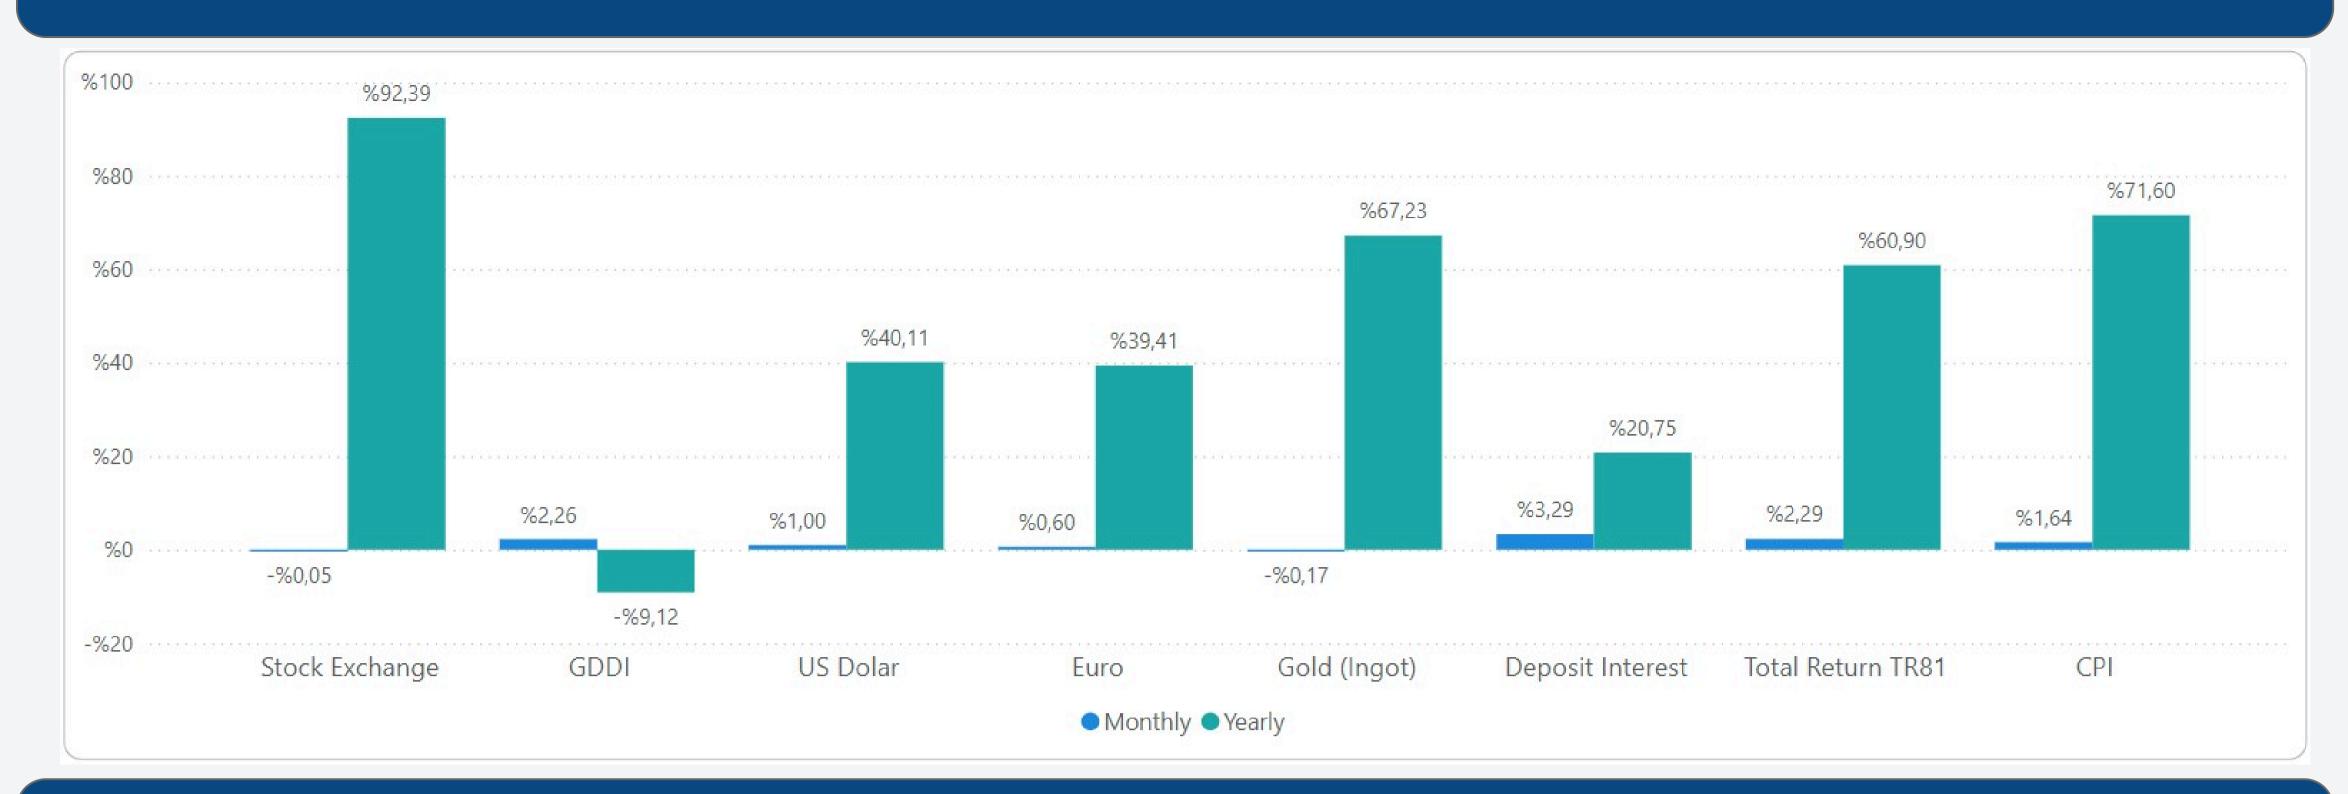

CES JUNE 2024 RESULTS

**ISSUE 187** 

#### TURKEY RESIDENTIAL SALES AND RENT PRICE CHANGES



- In June 2024, Turkey Residential Sales Prices increased by 1.73% in nominal terms and 0.08% in real terms compared to the previous month and also increased by 51.59% in nominal terms and decreased by 11.66% in real terms when compared to June 2023.
- In June 2024, Turkey Residential Rent Prices increased by 5.39% in nominal terms and 3.68% in real terms compared to the previous month and also increased by 91.59% in nominal terms and 11.65% in real terms when compared to June 2023.

## **RESIDENTIAL SALES AND RENT PRICE INDEX - Country Wide**



### **RESIDENTIAL SALES AND RENT PRICE INDEX - TR7 Cities**





### HOUSING SALES STATISTICS





### RETURN ON INVESTMENT OF DIFFERENT ASSET CLASSES



### **STANDARDS - DEFINITIONS**

#### What Is?

The REIDIN Turkey Residential Property Price Indices (TRPPIs) are designed to be a reliable and consistent benchmark of housing prices in Turkey. The purpose is to measure the average differences in house prices in a particular geographic market.

#### Methodology

Index series are calculated monthly sample of offered/asked listing price data. The REIDIN TRPPIs, use a "stratified median index" approach and are calculated by the Laspeyres price index formula. TR-7 indices are set at 100 starting at the beginning of June 2007 (June 2007=100) and the rest index series are set at 100 starting at the beginning of January 2012 (January 2012=100) and January 2015 (January 2015=100).

Real changes are calculated by adjusting the nominal changes in