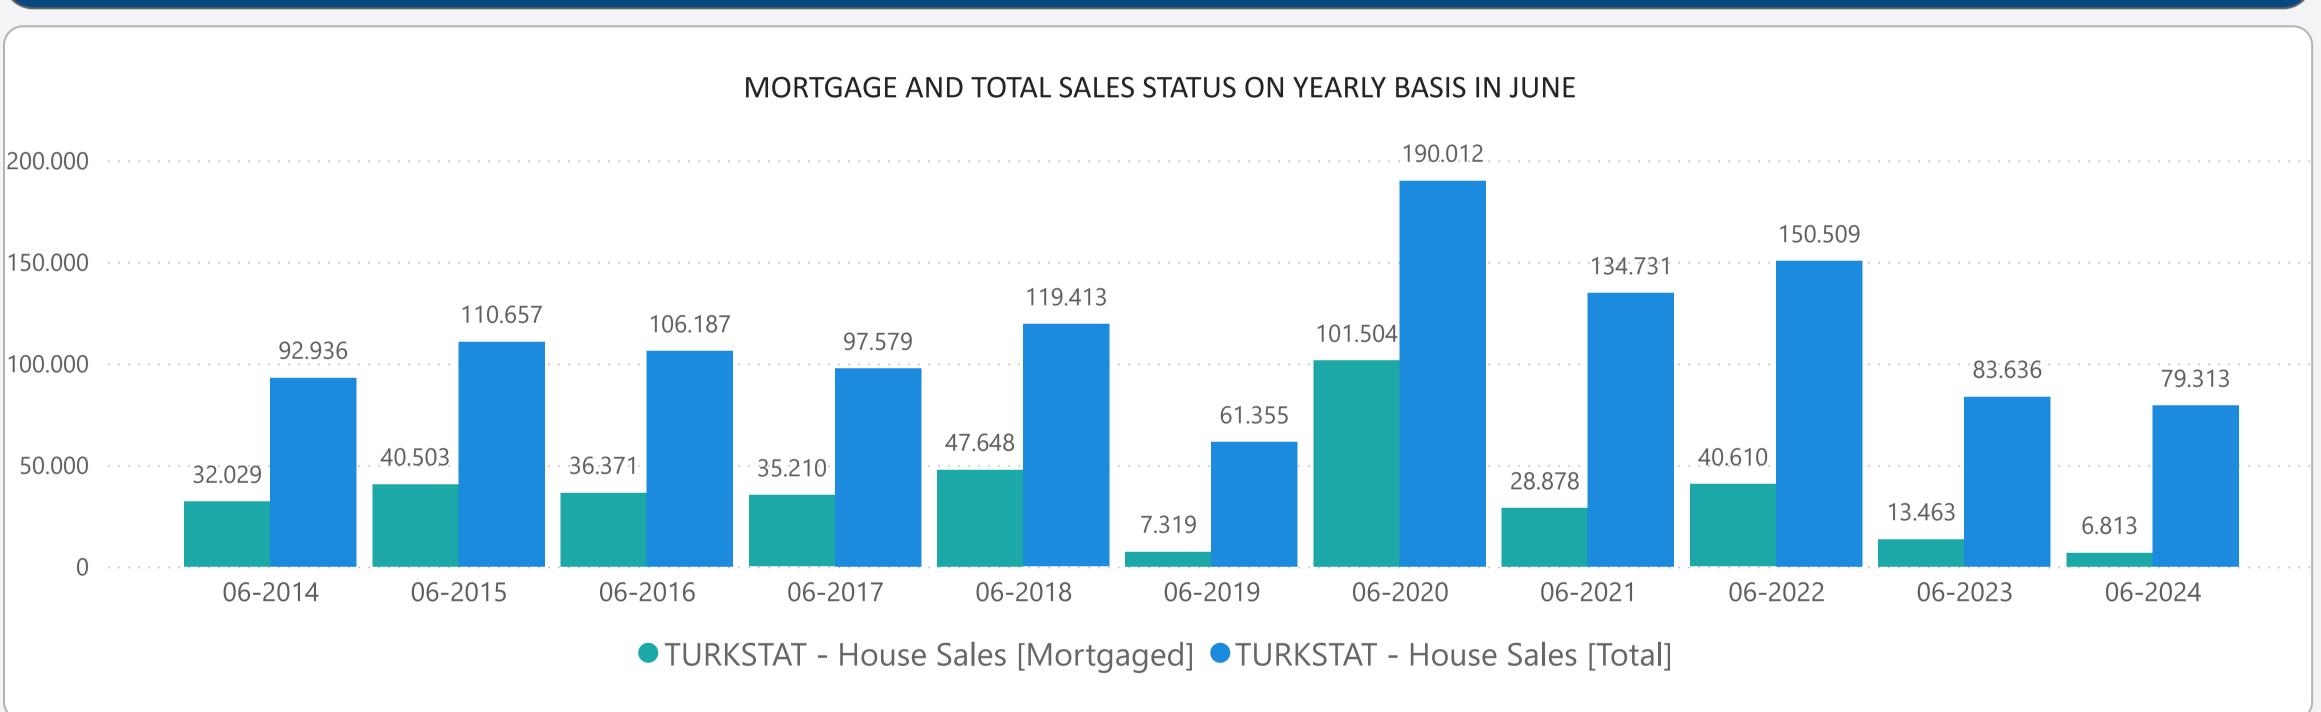

# REIDIN RESIDENTIAL PROPERTY PRICE INDICES JUNE 2024 RESULTS

**ISSUE 187** 

#### TURKEY RESIDENTIAL SALES AND RENT PRICE CHANGES



- In June 2024, Turkey Residential Sales Prices increased by 1.73% in nominal terms and 0.08% in real terms compared to the previous month and also increased by 51.59% in nominal terms and decreased by 11.66% in real terms when compared to June 2023.
- In June 2024, Turkey Residential Rent Prices increased by 5.39% in nominal terms and 3.68% in real terms compared to the previous month and also increased by 91.59% in nominal terms and 11.65% in real terms when compared to June 2023.

## **RESIDENTIAL SALES AND RENT PRICE INDEX - Country Wide**



### **RESIDENTIAL SALES AND RENT PRICE INDEX - TR7 Cities**





### HOUSING SALES STATISTICS





### RETURN ON INVESTMENT OF DIFFERENT ASSET CLASSES



### **STANDARDS - DEFINITIONS**

#### What Is?

The REIDIN Turkey Residential Property Price Indices (TRPPIs) are designed to be a reliable and consistent benchmark of housing prices in Turkey. The purpose is to measure the average differences in house prices in a particular geographic market.

#### Methodology

Index series are calculated monthly sample of offered/asked listing price data. The REIDIN TRPPIs, use a "stratified median index" approach and are calculated by the Laspeyres price index formula. TR-7 indices are set at 100 starting at the beginning of June 2007 (June 2007=100) and the rest index series are set at 100 starting at the beginning of January 2012 (January 2012=100) and January 2015 (January 2015=100).

Real ch