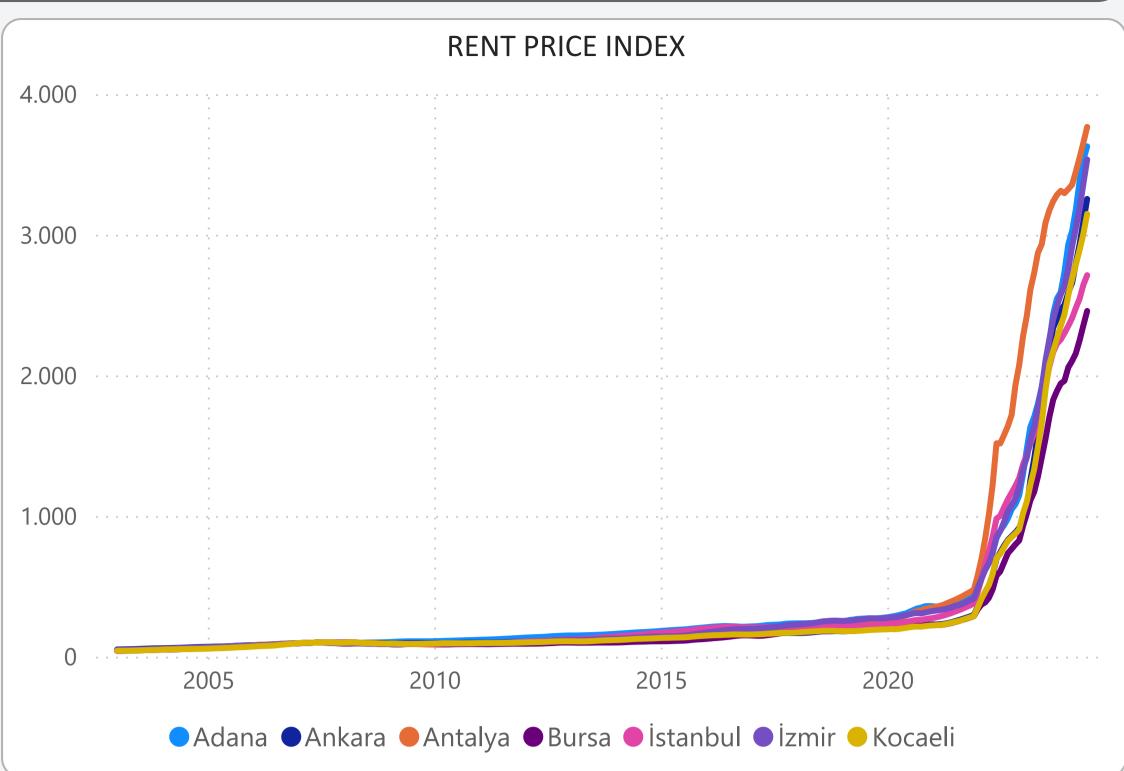

# REIDIN RESIDENTIAL PROPERTY PRICE INDICES JUNE 2024 RESULTS

**ISSUE 187** 

#### TURKEY RESIDENTIAL SALES AND RENT PRICE CHANGES



- In June 2024, Turkey Residential Sales Prices increased by 1.73% in nominal terms and 0.08% in real terms compared to the previous month and also increased by 51.59% in nominal terms and decreased by 11.66% in real terms when compared to June 2023.
- In June 2024, Turkey Residential Rent Prices increased by 5.39% in nominal terms and 3.68% in real terms compared to the previous month and also increased by 91.59% in nominal terms and 11.65% in real terms when compared to June 2023.

## **RESIDENTIAL SALES AND RENT PRICE INDEX - Country Wide**



### **RESIDENTIAL SALES AND RENT PRICE INDEX - TR7 Cities**





### HOUSING SALES STATISTICS





### RETURN ON INVESTMENT OF DIFFERENT ASSET CLASSES



### **STANDARDS - DEFINITIONS**

#### What Is?

The REIDIN Turkey Residential Property Price Indices (TRPPIs) are designed to be a reliable and consistent benchmark of housing prices in Turkey. The purpose is to measure the average differences in house prices in a particular geographic market.

#### Methodology

Index series are calculated monthly sample of offered/asked listing price data. The REIDIN TRPPIs, use a "stratified median index" approach and are calculated by the Laspeyres price index formula. TR-7 indices are set at 100 starting at the beginning of June 2007 (June 2007=100) and the rest index series are set at 100 starting at the beginning of January 2012 (January 2012=100) and January 2