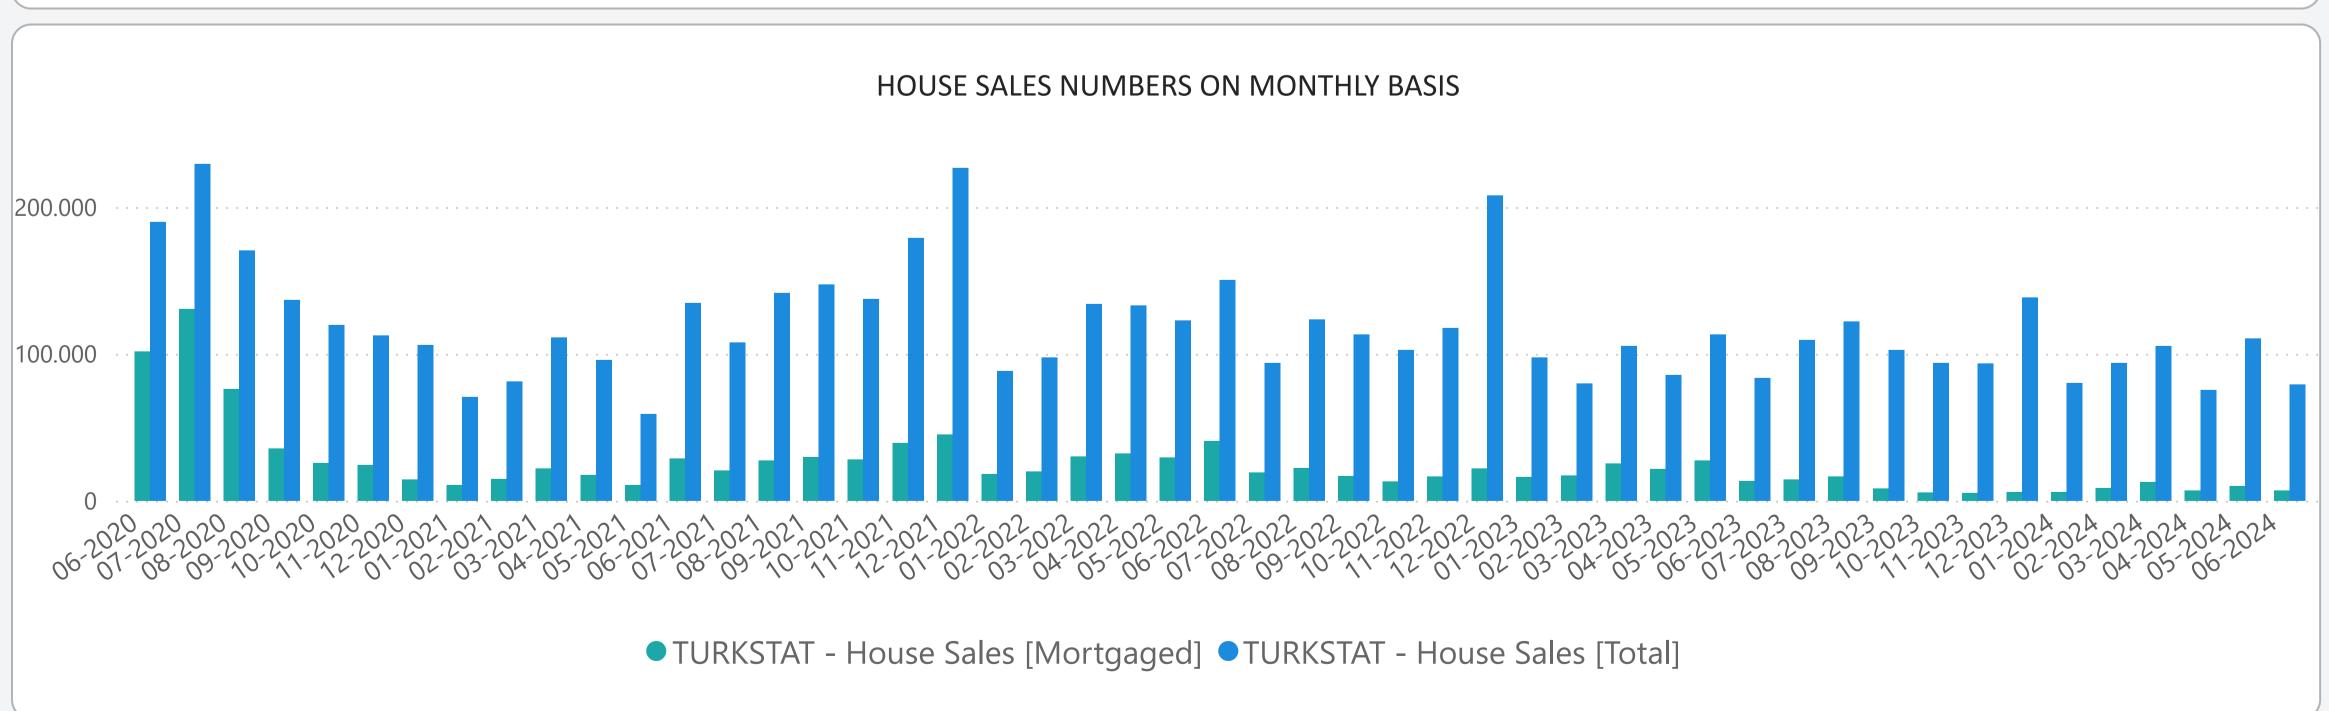

# REIDIN RESIDENTIAL PROPERTY PRICE INDICES JUNE 2024 RESULTS

**ISSUE 187** 

#### TURKEY RESIDENTIAL SALES AND RENT PRICE CHANGES



- In June 2024, Turkey Residential Sales Prices increased by 1.73% in nominal terms and 0.08% in real terms compared to the previous month and also increased by 51.59% in nominal terms and decreased by 11.66% in real terms when compared to June 2023.
- In June 2024, Turkey Residential Rent Prices increased by 5.39% in nominal terms and 3.68% in real terms compared to the previous month and also increased by 91.59% in nominal terms and 11.65% in real terms when compared to June 2023.

## **RESIDENTIAL SALES AND RENT PRICE INDEX - Country Wide**



### **RESIDENTIAL SALES AND RENT PRICE INDEX - TR7 Cities**





### HOUSING SALES STATISTICS





### RETURN ON INVESTMENT OF DIFFERENT ASSET CLASSES



### **STANDARDS - DEFINITIONS**

#### What Is?

The REIDIN Turkey Residential Property Price Indices (TRPPIs) are designed to be a reliable and consistent benchmark of housing prices in Turkey. The purpose is to measure the average differences in house prices in a particular geographic market.

#### Methodology

Index series are calculated monthly sample of offered/asked listing price data. The REIDIN TRPPIs, use a "stratified median index" approach and are calculated by the Laspeyres price index formula. TR-7 indices are set at 100 starting at the beginning of June 2007 (June 2007=100) and the rest index series are set at 100 starting at the beginning of January 2012 (January 2012=100) and January 2015 (January 2015=100).

Real chan