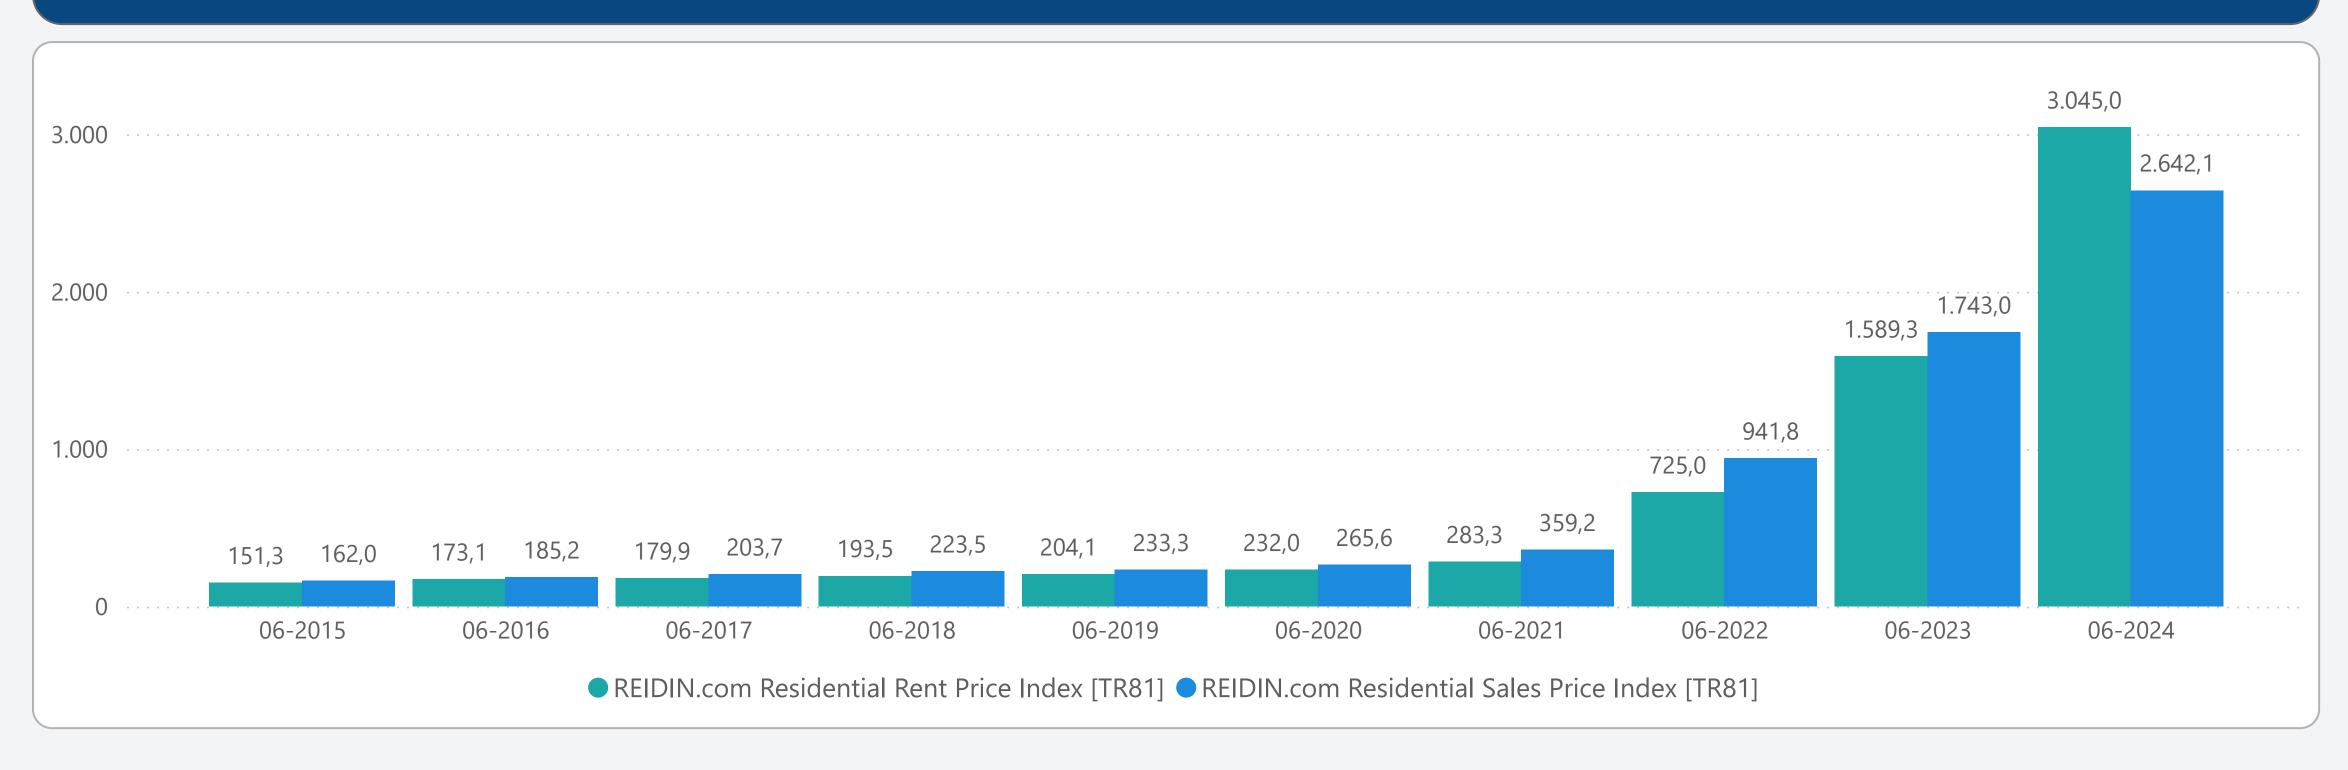

## **RESIDENTIAL SALES AND RENT PRICE INDEX - Country Wide**

#### Methodology

Index series are calculated monthly sample of offered/asked listing price data. The REIDIN TRPPIs, use a "stratified median index" approach and are calculated by the Laspeyres price index formula. TR-7 indices are set at 100 starting at the beginning of June 2007 (June 2007=100) and the rest index series are set at 100 starting at the beginning of January 2012 (January 2012=100) and January 2015 (January 2015=100).