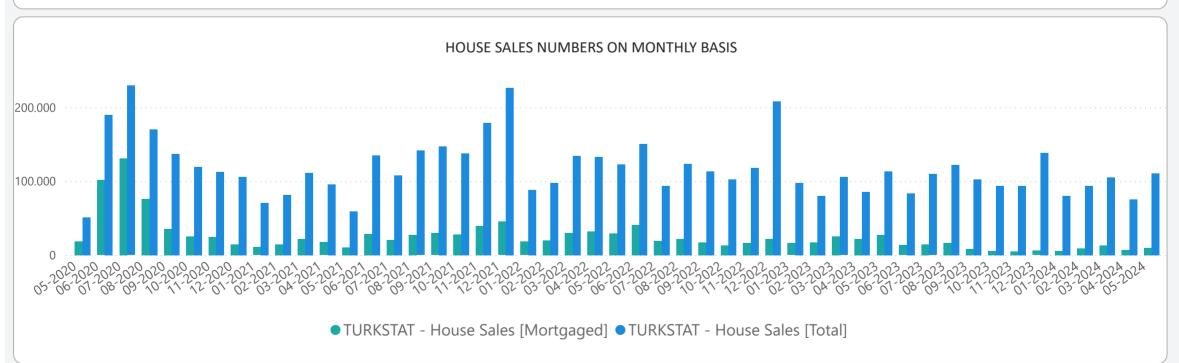

E INDICES MAY 2024 RESULTS**

<u>ISSUE 186</u>

#### **TURKEY RESIDENTIAL SALES AND RENT PRICE CHANGES**



- In May 2024, Turkey Residential Sales Prices increased by 2.61% in nominal terms and decreased by 0.73% in real terms compared to the previous month and also increased by 57.32% in nominal terms and decreased by 10.33% in real terms when compared to May 2023.
- In **May 2024**, Turkey Residential **Rent Prices** increased by **4.88%** in nominal terms and **1.46%** in real terms compared to the previous month and also increased by **100.97%** in nominal terms and **14.55%** in real terms when compared to **May 2023**.

## **RESIDENTIAL SALES AND RENT PRICE INDEX - Country Wide**



### **RESIDENTIAL SALES AND RENT PRICE INDEX - TR7 Cities**





### **HOUSING SALES STATISTICS**





#### RETURN ON INVESTMENT OF DIFFERENT ASSET CLASSES



#### **STANDARDS - DEFINITIONS**

#### What Is?

The REIDIN Turkey Residential Property Price Indices (TRPPIs) are designed to be a reliable and consistent benchmark of housing prices in Turkey. The purpose is to measure the average differences in house prices in a particular geographic market.

#### Methodology

Index series are calculated monthly sample of offered/asked listing price data. The REIDIN TRPPIs, use a "stratified median index" approach and are calculated by the Laspeyres price index formula. TR-7 indices are set at 100 starting at the beginning of June 2007 (June 2007=100) and the rest index series are set at 100 starting at the beginning of January 2012 (January 2012=100) and January 2015 (January 2015=100).

Real ch