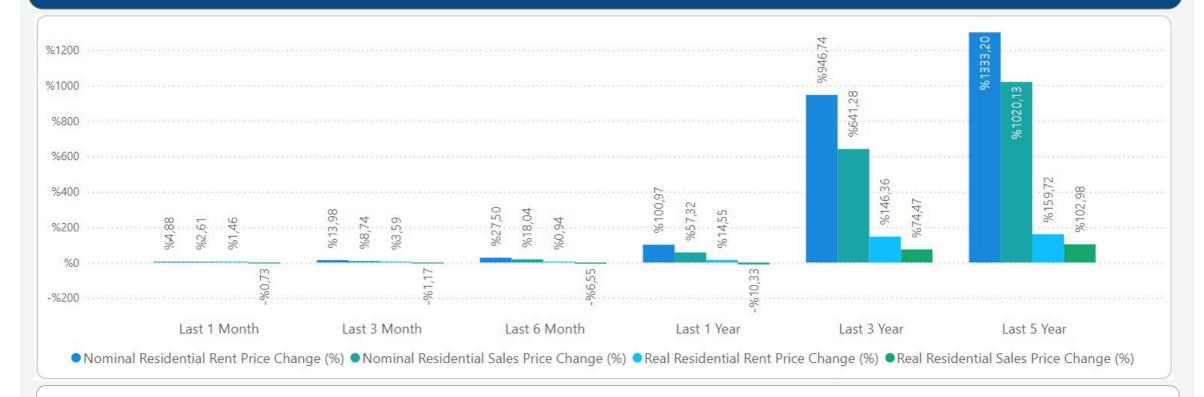

#### **TURKEY RESIDENTIAL SALES AND RENT PRICE CHANGES**

- In May 2024, Turkey Residential Sales Prices increased by 2.61% in nominal terms and decreased by 0.73% in real terms compared to the previous month and also increased by 57.32% in nominal terms and decreased by 10.33% in real terms when compared to May 2023.
- In **May 2024**, Turkey Residential **Rent Prices** increased by **4.88%** in nominal terms and **1.46%** in real terms compared to the previous month and also increased by **100.97%** in nominal terms and **14.55%** in real terms when compared to **May 2023**.

## **RESIDENTIAL SALES AND RENT PRICE INDEX - Country Wide**