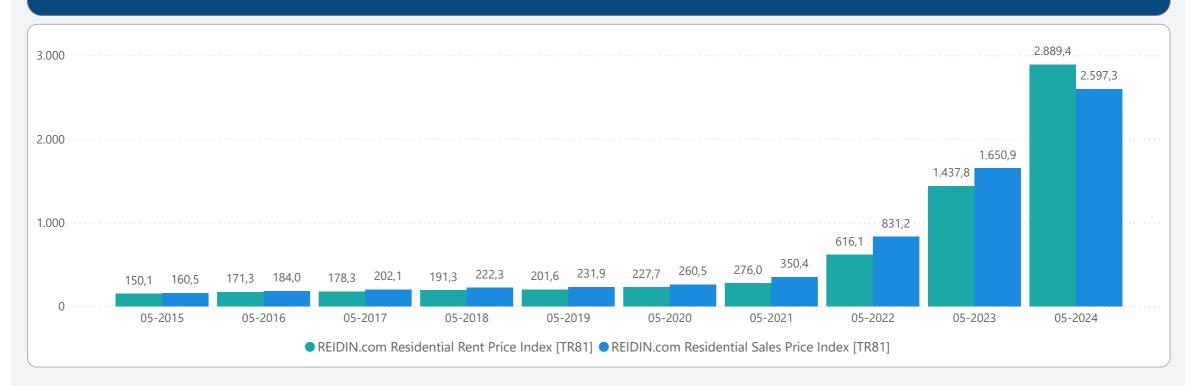

# **REIDIN RESIDENTIAL PROPERTY PRICE INDICES MAY 2024 RESULTS**

<u>ISSUE 186</u>

#### **TURKEY RESIDENTIAL SALES AND RENT PRICE CHANGES**



- In May 2024, Turkey Residential Sales Prices increased by 2.61% in nominal terms and decreased by 0.73% in real terms compared to the previous month and also increased by 57.32% in nominal terms and decreased by 10.33% in real terms when compared to May 2023.
- In **May 2024**, Turkey Residential **Rent Prices** increased by **4.88%** in nominal terms and **1.46%** in real terms compared to the previous month and also increased by **100.97%** in nominal terms and **14.55%** in real terms when compared to **May 2023**.

## **RESIDENTIAL SALES AND RENT PRICE INDEX - Country Wide**



### **RESIDENTIAL SALES AND RENT PRICE INDEX - TR7 Cities**





### **HOUSING SALES STATISTICS**





#### RETURN ON INVESTMENT OF DIFFERENT ASSET CLASSES



#### **STANDARDS - DEFINITIONS**

#### What Is?

The REIDIN Turkey Residential Property Price Indices (TRPPIs) are designed to be a reliable and consistent benchmark of housing prices in Turkey. The purpose is to measure the average differences in house prices in a particular geographic market.

#### Methodology

Index series are calculated monthly sample of offered/asked listing price data. The REIDIN TRPPIs, use a "stratified median index" approach and are calculated by the Laspeyres price index formula. TR-7 indices are set at 100 starting at the beginning of June 2007 (June 2007=100) and the rest index series are set at 100 sta