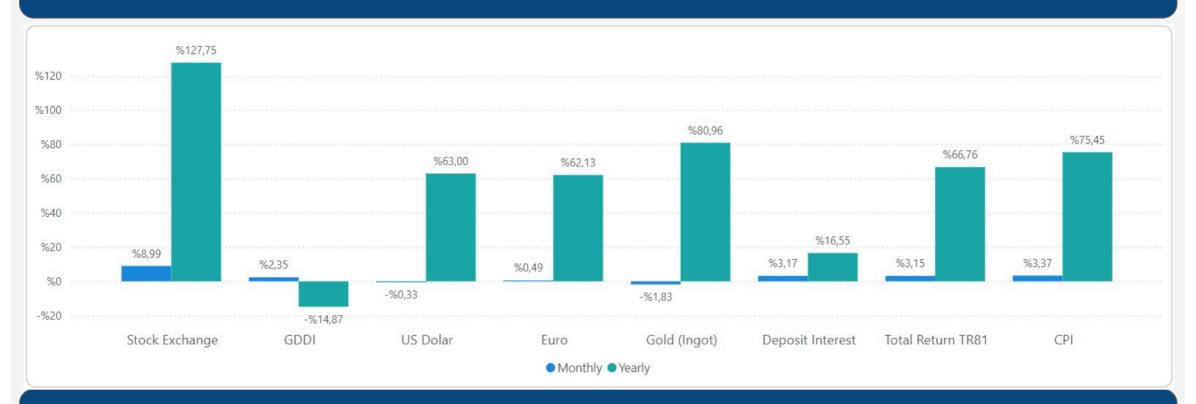

URKEY RESIDENTIAL SALES AND RENT PRICE CHANGES**



- In May 2024, Turkey Residential Sales Prices increased by 2.61% in nominal terms and decreased by 0.73% in real terms compared to the previous month and also increased by 57.32% in nominal terms and decreased by 10.33% in real terms when compared to May 2023.
- In **May 2024**, Turkey Residential **Rent Prices** increased by **4.88%** in nominal terms and **1.46%** in real terms compared to the previous month and also increased by **100.97%** in nominal terms and **14.55%** in real terms when compared to **May 2023**.

## **RESIDENTIAL SALES AND RENT PRICE INDEX - Country Wide**



### **RESIDENTIAL SALES AND RENT PRICE INDEX - TR7 Cities**





### **HOUSING SALES STATISTICS**





#### RETURN ON INVESTMENT OF DIFFERENT ASSET CLASSES



#### **STANDARDS - DEFINITIONS**

#### What Is?

The REIDIN Turkey Residential Property Price Indices (TRPPIs) are designed to be a reliable and consistent benchmark of housing prices in Turkey. The purpose is to measure the average differences in house prices in a particular geographic market.

#### Methodology

Index series are calculated monthly sample of offered/asked listing price data. The REIDIN TRPPIs, use a "stratified median index" approach and are calculated by the Laspeyres price index formula. TR-7 indices are set at 100 starting at the beginning of June 2007 (June 2007=100) and the rest index series are set at 100 starting at the beginning of January 2012 (January 2012=100) and January 2015 (January 2015=100).

Real changes are calculated by adjusting the nominal changes in