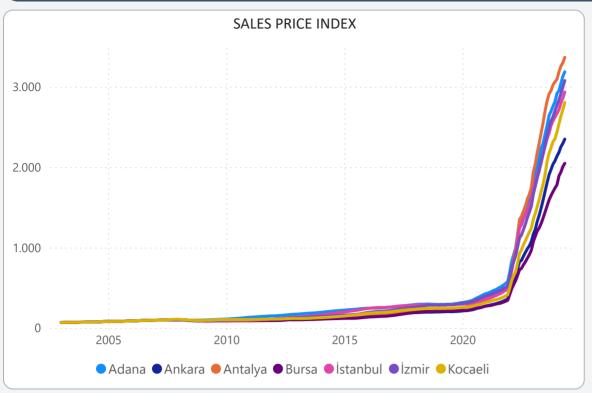

# **REIDIN RESIDENTIAL PROPERTY PRICE INDICES MAY 2024 RESULTS**

<u>ISSUE 186</u>

#### **TURKEY RESIDENTIAL SALES AND RENT PRICE CHANGES**



- In May 2024, Turkey Residential Sales Prices increased by 2.61% in nominal terms and decreased by 0.73% in real terms compared to the previous month and also increased by 57.32% in nominal terms and decreased by 10.33% in real terms when compared to May 2023.
- In **May 2024**, Turkey Residential **Rent Prices** increased by **4.88%** in nominal terms and **1.46%** in real terms compared to the previous month and also increased by **100.97%** in nominal terms and **14.55%** in real terms when compared to **May 2023**.

## **RESIDENTIAL SALES AND RENT PRICE INDEX - Country Wide**



### **RESIDENTIAL SALES AND RENT PRICE INDEX - TR7 Cities**





### **HOUSING SALES STATISTICS**





#### RETURN ON INVESTMENT OF DIFFERENT ASSET CLASSES



#### **STANDARDS - DEFINITIONS**

#### What Is?

The REIDIN Turkey Residential Property Price Indices (TRPPIs) are designed to be a reliable and consistent benchmark of housing prices in Turkey. The purpose is to measure the average differences in house prices in a particular geographic market.

#### Methodology

Index series are calculated monthly sample of offered/asked listing price data. The REIDIN TRPPIs, use a "stratified median index" approach and are calculated by the Laspeyres price index formula. TR-7 indices are set at 100 starting at the beginning of June 2007 (June 2007=100) and the rest index series are set at 100 starting at the beginning of January 2012 (January 2012=100) and J