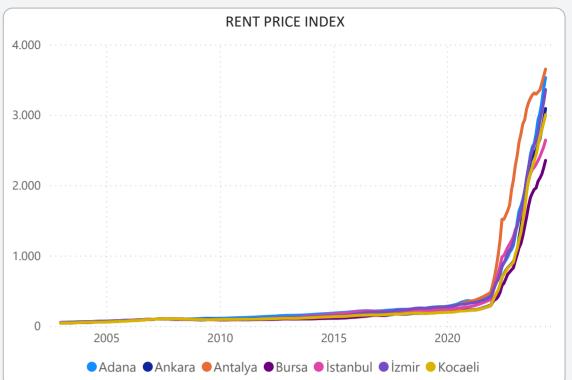

# **REIDIN RESIDENTIAL PROPERTY PRICE INDICES MAY 2024 RESULTS**

<u>ISSUE 186</u>

#### **TURKEY RESIDENTIAL SALES AND RENT PRICE CHANGES**



- In May 2024, Turkey Residential Sales Prices increased by 2.61% in nominal terms and decreased by 0.73% in real terms compared to the previous month and also increased by 57.32% in nominal terms and decreased by 10.33% in real terms when compared to May 2023.
- In **May 2024**, Turkey Residential **Rent Prices** increased by **4.88%** in nominal terms and **1.46%** in real terms compared to the previous month and also increased by **100.97%** in nominal terms and **14.55%** in real terms when compared to **May 2023**.

## **RESIDENTIAL SALES AND RENT PRICE INDEX - Country Wide**



### **RESIDENTIAL SALES AND RENT PRICE INDEX - TR7 Cities**





### **HOUSING SALES STATISTICS**





#### RETURN ON INVESTMENT OF DIFFERENT ASSET CLASSES



#### **STANDARDS - DEFINITIONS**

#### What Is?

The REIDIN Turkey Residential Property Price Indices (TRPPIs) are designed to be a reliable and consistent benchmark of housing prices in Turkey. The purpose is to measure the average differences in house prices in a particular geographic market.

#### Methodology

Index series are calculated monthly sample of offered/asked listing price data. The REIDIN TRPPIs, use a "stratified median index" approach and are calculated by the Laspeyres price index formula. TR-7 indices are set at 100 starting at the beginning of June 2007 (June 2007=100) and the rest index series are set at 100 starting at the beginning of January 2012 (January 2012=100) and Jan