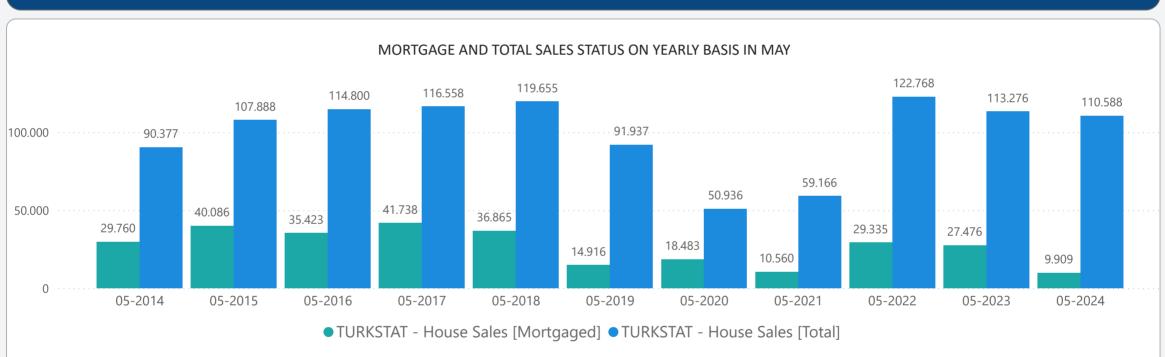

ICE INDICES MAY 2024 RESULTS**

<u>ISSUE 186</u>

#### **TURKEY RESIDENTIAL SALES AND RENT PRICE CHANGES**



- In May 2024, Turkey Residential Sales Prices increased by 2.61% in nominal terms and decreased by 0.73% in real terms compared to the previous month and also increased by 57.32% in nominal terms and decreased by 10.33% in real terms when compared to May 2023.
- In **May 2024**, Turkey Residential **Rent Prices** increased by **4.88%** in nominal terms and **1.46%** in real terms compared to the previous month and also increased by **100.97%** in nominal terms and **14.55%** in real terms when compared to **May 2023**.

## **RESIDENTIAL SALES AND RENT PRICE INDEX - Country Wide**



### **RESIDENTIAL SALES AND RENT PRICE INDEX - TR7 Cities**





### **HOUSING SALES STATISTICS**





#### RETURN ON INVESTMENT OF DIFFERENT ASSET CLASSES



#### **STANDARDS - DEFINITIONS**

#### What Is?

The REIDIN Turkey Residential Property Price Indices (TRPPIs) are designed to be a reliable and consistent benchmark of housing prices in Turkey. The purpose is to measure the average differences in house prices in a particular geographic market.

#### Methodology

Index series are calculated monthly sample of offered/asked listing price data. The REIDIN TRPPIs, use a "stratified median index" approach and are calculated by the Laspeyres price index formula. TR-7 indices are set at 100 starting at the beginning of June 2007 (June 2007=100) and the rest index series are set at 100 starting at the beginning of January 2012 (January 2012=100) and January 2015 (January 2015=100).

Real