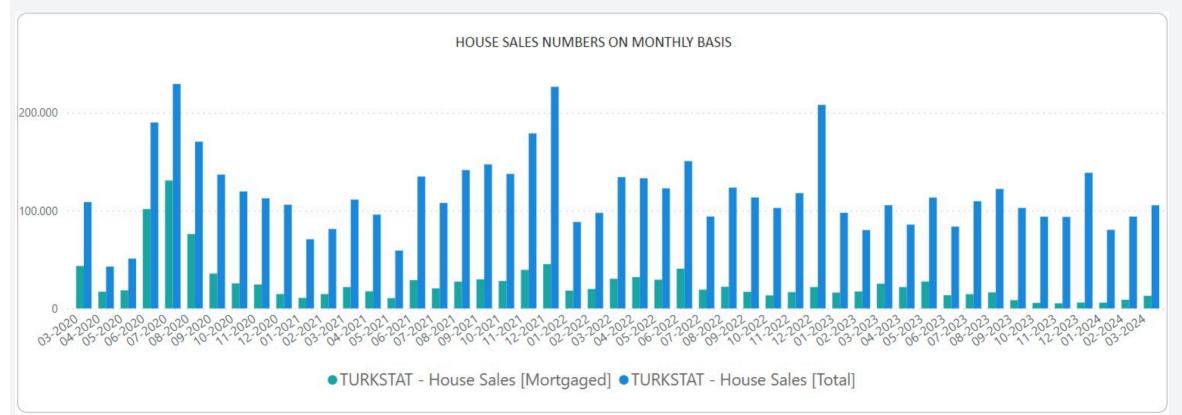

# **REIDIN RESIDENTIAL PROPERTY PRICE INDICES MARCH 2024 RESULTS**

# **TURKEY RESIDENTIAL SALES AND RENT PRICE CHANGES**



• According to the Residential **Sales Prices** in **March 2024**, there is **3.17%** nominal **increase** when compared to the previous month and also **65.17%** nominal **increase** when compared to **March 2023**.

• According to the Residential **Rent Prices** in **March 2024**, there is **4.40%** nominal **increase** when compared to the previous month and also **117.66%** nominal **increase** when compared to **March 2023**.



## **RESIDENTIAL SALES AND RENT PRICE INDEX - TR7 Cities**



### HOUSING SALES STATISTICS





# **RETURN ON INVESTMENT OF DIFFERENT ASSET CLASSES**



# **STANDARDS - DEFINITIONS**

#### What Is?

The REIDIN Turkey Residential Property Price Indices (TRPPIs) are designed to be a reliable and consistent benchmark of housing prices in Turkey. The purpose is to measure the average differences in house prices in a particular geographic market.

#### Index series are calculated monthly sample of offered/asked listing price data. The REIDIN TRPPIs, use a "stratified median index" approach and are calculated by the Laspeyres price index formula. TR-7 indices are set at 100 starting at the beginning of June 2007 (June 2007=100) and the rest index series are set at 100 starting at the beginning of January 2012 (January 2012=100) and January 2015 (January 2015=100).

Methodology

#### Cove