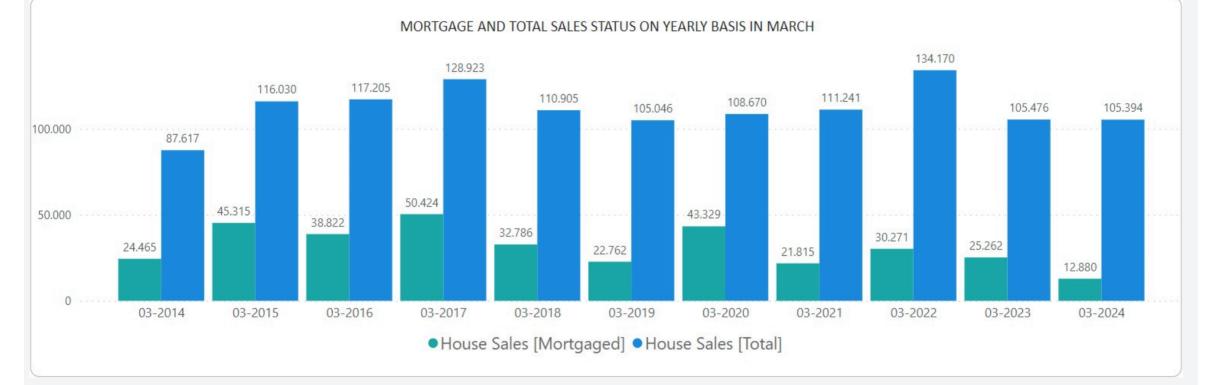

# **REIDIN RESIDENTIAL PROPERTY PRICE INDICES MARCH 2024 RESULTS**

# **TURKEY RESIDENTIAL SALES AND RENT PRICE CHANGES**



• According to the Residential **Sales Prices** in **March 2024**, there is **3.17%** nominal **increase** when compared to the previous month and also **65.17%** nominal **increase** when compared to **March 2023**.

• According to the Residential **Rent Prices** in **March 2024**, there is **4.40%** nominal **increase** when compared to the previous month and also **117.66%** nominal **increase** when compared to **March 2023**.



## **RESIDENTIAL SALES AND RENT PRICE INDEX - TR7 Cities**



### HOUSING SALES STATISTICS





# **RETURN ON INVESTMENT OF DIFFERENT ASSET CLASSES**



# **STANDARDS - DEFINITIONS**

#### What Is?

The REIDIN Turkey Residential Property Price Indices (TRPPIs) are designed to be a reliable and consistent benchmark of housing prices in Turkey. The purpose is to measure the average differences in house prices in a particular geographic market.

#### Index series are calculated monthly sample of offered/asked listing price data. The REIDIN TRPPIs, use a "stratified median index" approach and are calculated by the Laspeyres price index formula. TR-7 indices are set at 100 starting at the beginning of June 2007 (June 2007=100) and the rest index series are set at 100 starting at the beginning of January 2012 (January 2012=100) and January 2015 (January 2015=100).

Methodology

#### Co