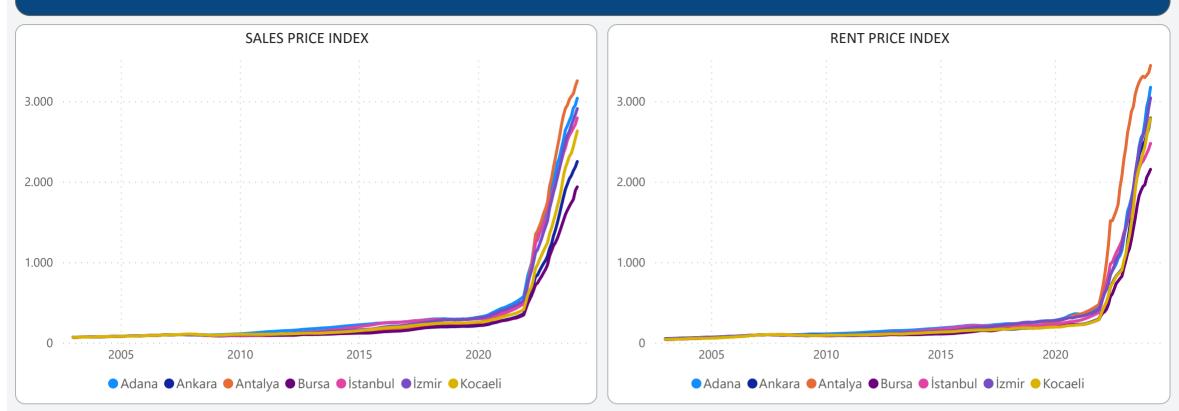

# **REIDIN RESIDENTIAL PROPERTY PRICE INDICES MARCH 2024 RESULTS**

# **TURKEY RESIDENTIAL SALES AND RENT PRICE CHANGES**



• According to the Residential **Sales Prices** in **March 2024**, there is **3.17%** nominal **increase** when compared to the previous month and also **65.17%** nominal **increase** when compared to **March 2023**.

• According to the Residential **Rent Prices** in **March 2024**, there is **4.40%** nominal **increase** when compared to the previous month and also **117.66%** nominal **increase** when compared to **March 2023**.



## **RESIDENTIAL SALES AND RENT PRICE INDEX - TR7 Cities**



### HOUSING SALES STATISTICS





# **RETURN ON INVESTMENT OF DIFFERENT ASSET CLASSES**



# **STANDARDS - DEFINITIONS**

#### What Is?

The REIDIN Turkey Residential Property Price Indices (TRPPIs) are designed to be a reliable and consistent benchmark of housing prices in Turkey. The purpose is to measure the average differences in house prices in a particular geographic market.

#### Index series are calculated monthly sample of offered/asked listing price data. The REIDIN TRPPIs, use a "stratified median index" approach and are calculated by the Laspeyres price index formula. TR-7 indices are set at 100 starting at the beginning of June 2007 (June 2007=100) and the rest index series are set at 100 starting at the beginning of January 2012 (January 2012=100) and January 2015 (January