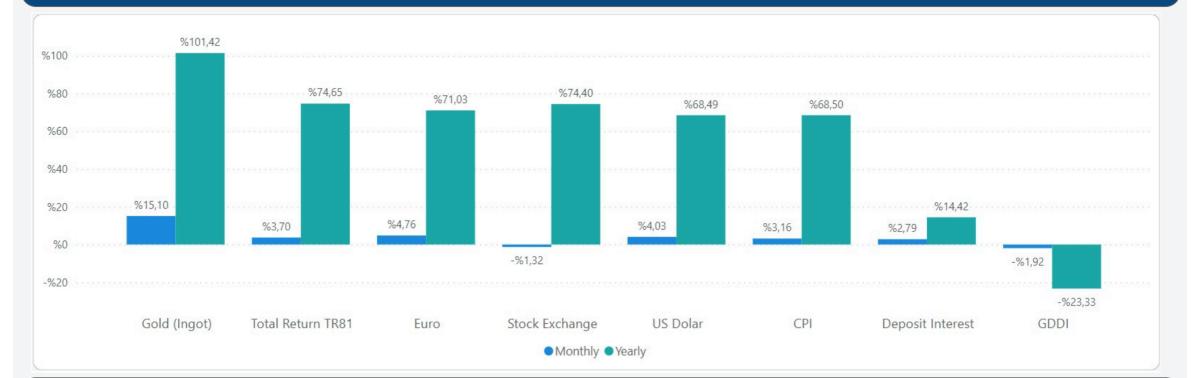

# **REIDIN RESIDENTIAL PROPERTY PRICE INDICES MARCH 2024 RESULTS**

# **TURKEY RESIDENTIAL SALES AND RENT PRICE CHANGES**



• According to the Residential **Sales Prices** in **March 2024**, there is **3.17%** nominal **increase** when compared to the previous month and also **65.17%** nominal **increase** when compared to **March 2023**.

• According to the Residential **Rent Prices** in **March 2024**, there is **4.40%** nominal **increase** when compared to the previous month and also **117.66%** nominal **increase** when compared to **March 2023**.



## **RESIDENTIAL SALES AND RENT PRICE INDEX - TR7 Cities**



### HOUSING SALES STATISTICS





# **RETURN ON INVESTMENT OF DIFFERENT ASSET CLASSES**



# **STANDARDS - DEFINITIONS**

#### What Is?

The REIDIN Turkey Residential Property Price Indices (TRPPIs) are designed to be a reliable and consistent benchmark of housing prices in Turkey. The purpose is to measure the average differences in house prices in a particular geographic market.

#### Index series are calculated monthly sample of offered/asked listing price data. The REIDIN TRPPIs, use a "stratified median index" approach and are calculated by the Laspeyres price index formula. TR-7 indices are set at 100 starting at the beginning of June 2007 (June 2007=100) and the rest index series are set at 100 starting at the beginning of January 2012 (January 2012=100) and January 2015 (January 2015=100).

Methodology

#### Coverage

Index series cover 81 cities, their 258 counties an