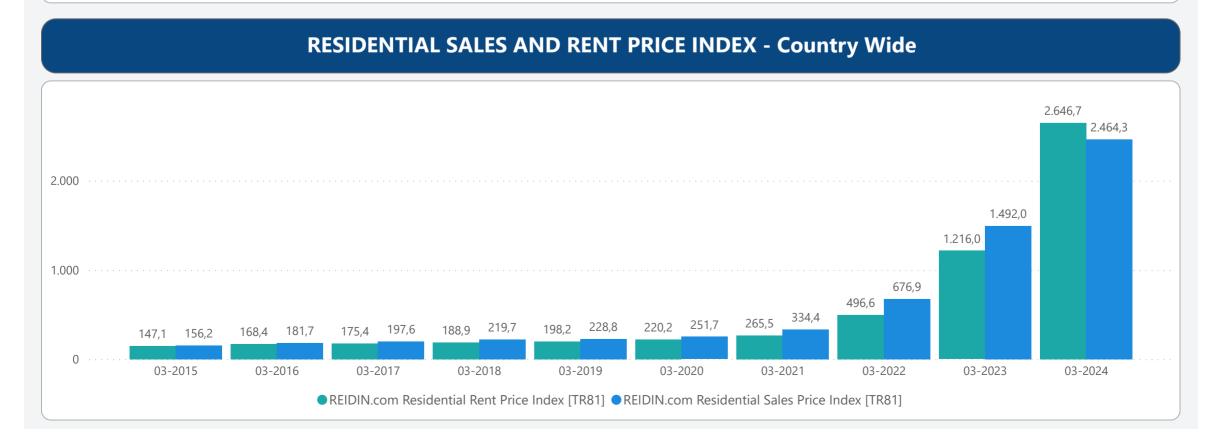

# **REIDIN RESIDENTIAL PROPERTY PRICE INDICES MARCH 2024 RESULTS**

# **TURKEY RESIDENTIAL SALES AND RENT PRICE CHANGES**



• According to the Residential **Sales Prices** in **March 2024**, there is **3.17%** nominal **increase** when compared to the previous month and also **65.17%** nominal **increase** when compared to **March 2023**.

• According to the Residential **Rent Prices** in **March 2024**, there is **4.40%** nominal **increase** when compared to the previous month and also **117.66%** nominal **increase** when compared to **March 2023**.



## **RESIDENTIAL SALES AND RENT PRICE INDEX - TR7 Cities**



### HOUSING SALES STATISTICS





# **RETURN ON INVESTMENT OF DIFFERENT ASSET CLASSES**



# **STANDARDS - DEFINITIONS**

#### What Is?

The REIDIN Turkey Residential Property Price Indices (TRPPIs) are designed to be a reliable and consistent benchmark of housing prices in Turkey. The purpose is to measure the average differences in house prices in a particular geographic market.

#### Index series are calculated monthly sample of offered/asked listing price data. The REIDIN TRPPIs, use a "stratified median index" approach and are calculated by the Laspeyres price index formula. TR-7 indices are set at 100 starting at the beginning of June 2007 (June 2007=100) and the rest index series are set at 100 starting at the beginning