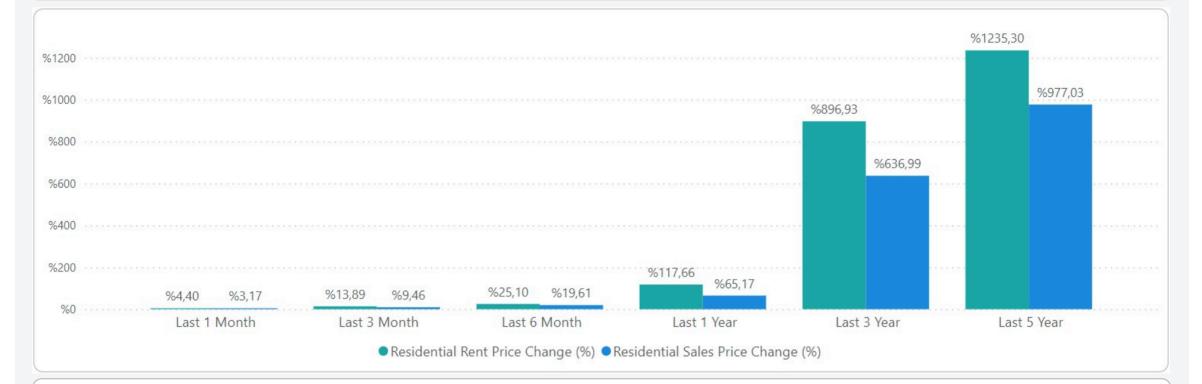

# **TURKEY RESIDENTIAL SALES AND RENT PRICE CHANGES**

• According to the Residential **Sales Prices** in **March 2024**, there is **3.17%** nominal **increase** when compared to the previous month and also **65.17%** nominal **increase** when compared to **March 2023**.

• According to the Residential **Rent Prices** in **March 2024**, there is **4.40%** nominal **increase** when compared to the previous month and also **117.66%** nominal **increase** when compared to **March 2023**.