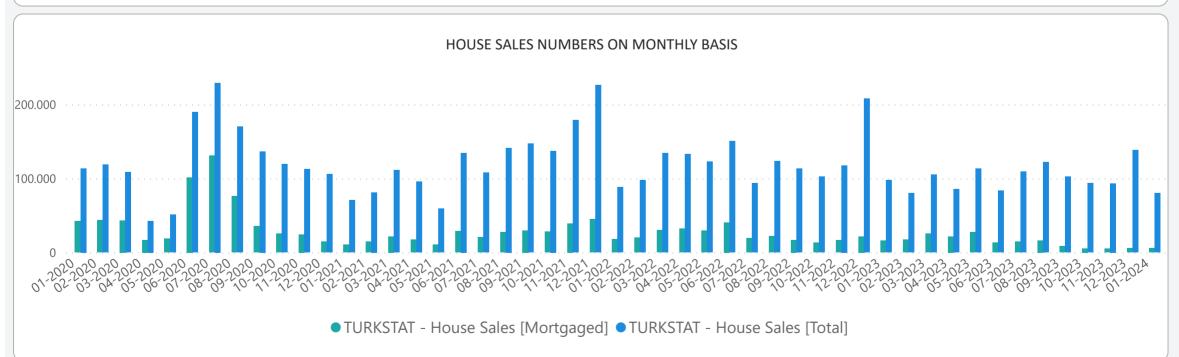

## **TURKEY RESIDENTIAL SALES AND RENT PRICE CHANGES**



- According to the Residential Sales Prices in January 2024, there is 2.64% nominal increase when compared to the previous month and also 72.05% nominal increase when compared to January 2023.
- According to the Residential **Rent Prices** in **January 2024**, there is **4.46%** nominal **increase** when compared to the previous month and also **131.03%** nominal **increase** when compared to **January 2023**.

# **RESIDENTIAL SALES AND RENT PRICE INDEX - Country Wide**



# **RESIDENTIAL SALES AND RENT PRICE INDEX - TR7 Cities**





## **HOUSING SALES STATISTICS**





## **RETURN ON INVESTMENT OF DIFFERENT ASSET CLASSES**



## **STANDARDS - DEFINITIONS**

#### What Is?

The REIDIN Turkey Residential Property Price Indices (TRPPIs) are designed to be a reliable and consistent benchmark of housing prices in Turkey. The purpose is to measure the average differences in house prices in a particular geographic market.

#### Methodology

Index series are calculated monthly sample of offered/asked listing price data. The REIDIN TRPPIs, use a "stratified median index" approach and are calculated by the Laspeyres price index formula. TR-7 indices are set at 100 starting at the beginning of June 2007 (June 2007=100) and the rest index series are set at 100 starting at the beginning of January 2012 (January 2012=100) and January 2015 (January 2015=100).

#### Co