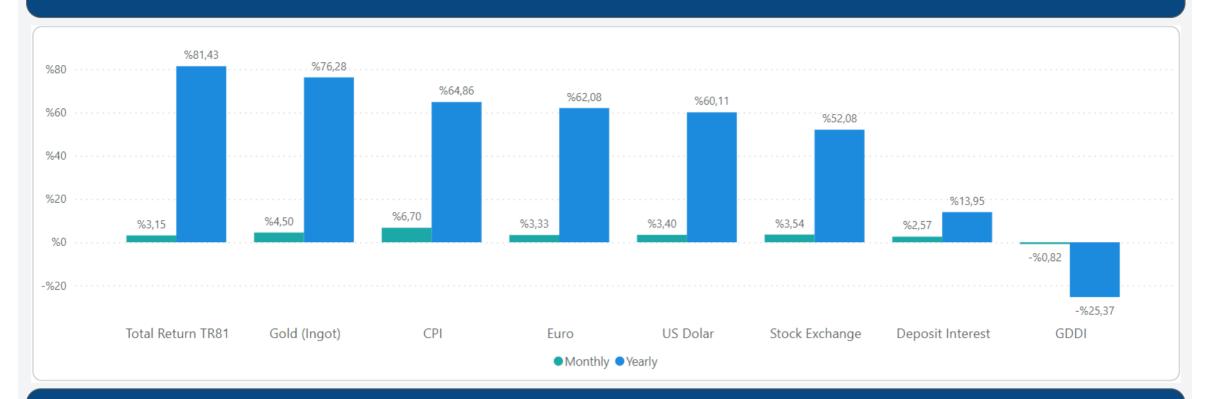

## **TURKEY RESIDENTIAL SALES AND RENT PRICE CHANGES**



- According to the Residential Sales Prices in January 2024, there is 2.64% nominal increase when compared to the previous month and also 72.05% nominal increase when compared to January 2023.
- According to the Residential **Rent Prices** in **January 2024**, there is **4.46%** nominal **increase** when compared to the previous month and also **131.03%** nominal **increase** when compared to **January 2023**.

# **RESIDENTIAL SALES AND RENT PRICE INDEX - Country Wide**



# **RESIDENTIAL SALES AND RENT PRICE INDEX - TR7 Cities**





## **HOUSING SALES STATISTICS**





## **RETURN ON INVESTMENT OF DIFFERENT ASSET CLASSES**



## **STANDARDS - DEFINITIONS**

#### What Is?

The REIDIN Turkey Residential Property Price Indices (TRPPIs) are designed to be a reliable and consistent benchmark of housing prices in Turkey. The purpose is to measure the average differences in house prices in a particular geographic market.

#### Methodology

Index series are calculated monthly sample of offered/asked listing price data. The REIDIN TRPPIs, use a "stratified median index" approach and are calculated by the Laspeyres price index formula. TR-7 indices are set at 100 starting at the beginning of June 2007 (June 2007=100) and the rest index series are set at 100 starting at the beginning of January 2012 (January 2012=100) and January 2015 (January 2015=100).

#### Coverage

Index series cover 81 cities, their 258 counties a