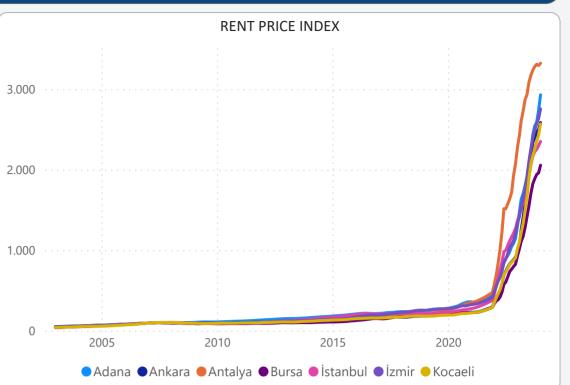

## **TURKEY RESIDENTIAL SALES AND RENT PRICE CHANGES**



- According to the Residential Sales Prices in January 2024, there is 2.64% nominal increase when compared to the previous month and also 72.05% nominal increase when compared to January 2023.
- According to the Residential **Rent Prices** in **January 2024**, there is **4.46%** nominal **increase** when compared to the previous month and also **131.03%** nominal **increase** when compared to **January 2023**.

# **RESIDENTIAL SALES AND RENT PRICE INDEX - Country Wide**



# **RESIDENTIAL SALES AND RENT PRICE INDEX - TR7 Cities**





## **HOUSING SALES STATISTICS**





## **RETURN ON INVESTMENT OF DIFFERENT ASSET CLASSES**



## **STANDARDS - DEFINITIONS**

#### What Is?

The REIDIN Turkey Residential Property Price Indices (TRPPIs) are designed to be a reliable and consistent benchmark of housing prices in Turkey. The purpose is to measure the average differences in house prices in a particular geographic market.

#### Methodology

Index series are calculated monthly sample of offered/asked listing price data. The REIDIN TRPPIs, use a "stratified median index" approach and are calculated by the Laspeyres price index formula. TR-7 indices are set at 100 starting at the beginning of June 2007 (June 2007=100) and the rest index series are set at 100 starting at the beginning of January 2012 (January 2012=100) and Janu