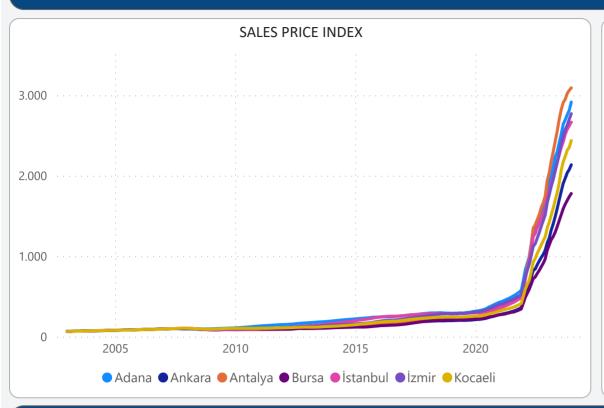

## **TURKEY RESIDENTIAL SALES AND RENT PRICE CHANGES**



- According to the Residential Sales Prices in January 2024, there is 2.64% nominal increase when compared to the previous month and also 72.05% nominal increase when compared to January 2023.
- According to the Residential **Rent Prices** in **January 2024**, there is **4.46%** nominal **increase** when compared to the previous month and also **131.03%** nominal **increase** when compared to **January 2023**.

# **RESIDENTIAL SALES AND RENT PRICE INDEX - Country Wide**



# **RESIDENTIAL SALES AND RENT PRICE INDEX - TR7 Cities**





## **HOUSING SALES STATISTICS**





## **RETURN ON INVESTMENT OF DIFFERENT ASSET CLASSES**



## **STANDARDS - DEFINITIONS**

#### What Is?

The REIDIN Turkey Residential Property Price Indices (TRPPIs) are designed to be a reliable and consistent benchmark of housing prices in Turkey. The purpose is to measure the average differences in house prices in a particular geographic market.

#### Methodology

Index series are calculated monthly sample of offered/asked listing price data. The REIDIN TRPPIs, use a "stratified median index" approach and are calculated by the Laspeyres price index formula. TR-7 indices are set at 100 starting at the beginning of June 2007 (June 2007=100) and the rest index series are set at 100 starting at the beginning of January 2012 (January 2012=100) and Ja