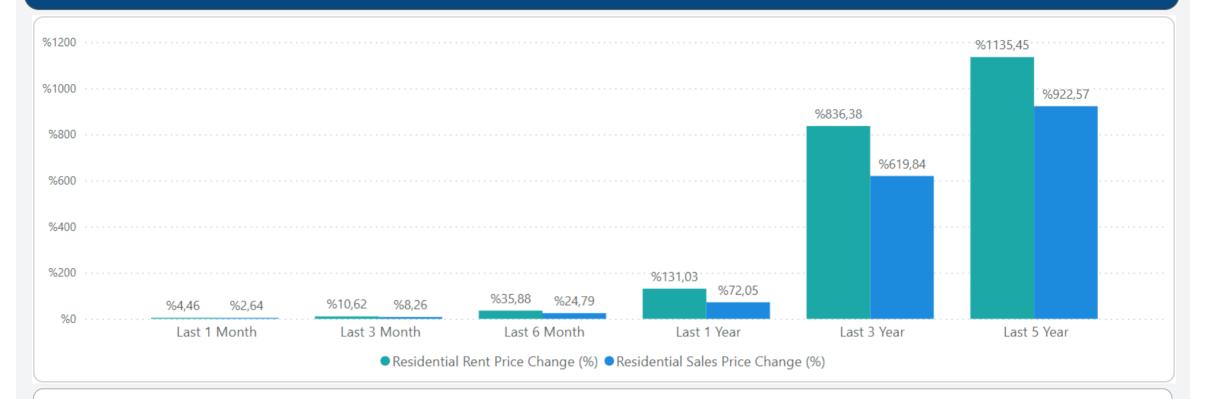

## **TURKEY RESIDENTIAL SALES AND RENT PRICE CHANGES**

- According to the Residential Sales Prices in January 2024, there is 2.64% nominal increase when compared to the previous month and also 72.05% nominal increase when compared to January 2023.
- According to the Residential **Rent Prices** in **January 2024**, there is **4.46%** nominal **increase** when compared to the previous month and also **131.03%** nominal **increase** when compared to **January 2023**.

# **RESIDENTIAL SALES AND RENT PRICE INDEX - Country Wide**