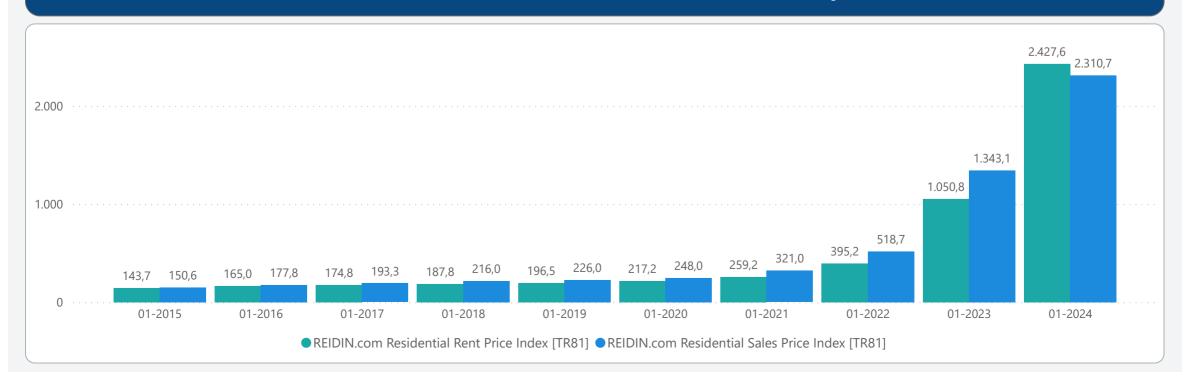

## **TURKEY RESIDENTIAL SALES AND RENT PRICE CHANGES**



- According to the Residential Sales Prices in January 2024, there is 2.64% nominal increase when compared to the previous month and also 72.05% nominal increase when compared to January 2023.
- According to the Residential **Rent Prices** in **January 2024**, there is **4.46%** nominal **increase** when compared to the previous month and also **131.03%** nominal **increase** when compared to **January 2023**.

# **RESIDENTIAL SALES AND RENT PRICE INDEX - Country Wide**



# **RESIDENTIAL SALES AND RENT PRICE INDEX - TR7 Cities**





## **HOUSING SALES STATISTICS**





## **RETURN ON INVESTMENT OF DIFFERENT ASSET CLASSES**



## **STANDARDS - DEFINITIONS**

#### What Is?

The REIDIN Turkey Residential Property Price Indices (TRPPIs) are designed to be a reliable and consistent benchmark of housing prices in Turkey. The purpose is to measure the average differences in house prices in a particular geographic market.

#### Methodology

Index series are calculated monthly sample of offered/asked listing price data. The REIDIN TRPPIs, use a "stratified median index" approach and are calculated by the Laspeyres price index formula. TR-7 indices are set at 100 starting at the beginning of June 2007 (June 2007=100) and the rest index series are set at 100 starti