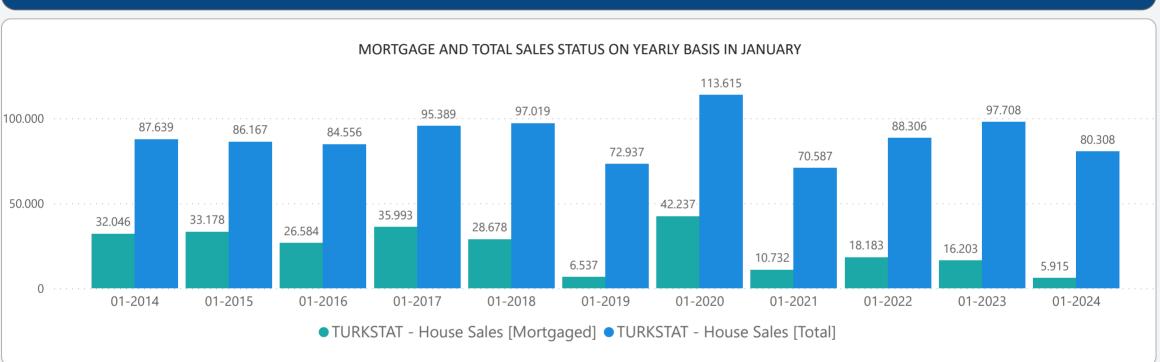

## **TURKEY RESIDENTIAL SALES AND RENT PRICE CHANGES**



- According to the Residential Sales Prices in January 2024, there is 2.64% nominal increase when compared to the previous month and also 72.05% nominal increase when compared to January 2023.
- According to the Residential **Rent Prices** in **January 2024**, there is **4.46%** nominal **increase** when compared to the previous month and also **131.03%** nominal **increase** when compared to **January 2023**.

# **RESIDENTIAL SALES AND RENT PRICE INDEX - Country Wide**



# **RESIDENTIAL SALES AND RENT PRICE INDEX - TR7 Cities**





## **HOUSING SALES STATISTICS**





## **RETURN ON INVESTMENT OF DIFFERENT ASSET CLASSES**



## **STANDARDS - DEFINITIONS**

#### What Is?

The REIDIN Turkey Residential Property Price Indices (TRPPIs) are designed to be a reliable and consistent benchmark of housing prices in Turkey. The purpose is to measure the average differences in house prices in a particular geographic market.

#### Methodology

Index series are calculated monthly sample of offered/asked listing price data. The REIDIN TRPPIs, use a "stratified median index" approach and are calculated by the Laspeyres price index formula. TR-7 indices are set at 100 starting at the beginning of June 2007 (June 2007=100) and the rest index series are set at 100 starting at the beginning of January 2012 (January 2012=100) and January 2015 (January 2015=100).

####