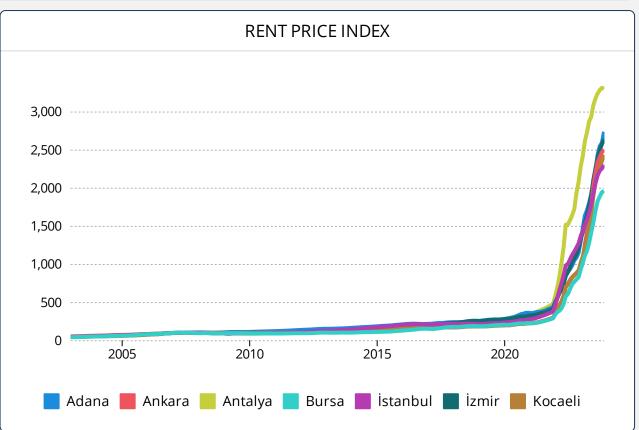

# REIDIN RESIDENTIAL PROPERTY PRICE INDICES DECEMBER 2023 RESULTS

**ISSUE 181** 

#### **TURKEY RESIDENTIAL SALES AND RENT PRICE CHANGES**



- According to the Residential Sales Prices in December 2023, there is 2.32% nominal increase when compared to the previous month and also 81.65% nominal increase when compared to December 2022.
- According to the Residential Rent Prices in December 2023, there is 2.54% nominal increase when compared to the previous month and also 137.32% nominal increase when compared to December 2022.

# **RESIDENTIAL SALES AND RENT PRICE INDEX - Country Wide**



### **RESIDENTIAL SALES AND RENT PRICE INDEX - TR7 Cities**





## **HOUSING SALES STATISTICS**





#### RETURN ON INVESTMENT OF DIFFERENT ASSET CLASSES



#### **STANDARDS - DEFINITIONS**

#### What Is?

The REIDIN Turkey Residential Property Price Indices (TRPPIs) are designed to be a reliable and consistent benchmark of housing prices in Turkey. The purpose is to measure the average differences in house prices in a particular geographic market.

#### Methodology

Index series are calculated monthly sample of offered/asked listing price data. The REIDIN TRPPIs, use a "stratified median index" approach and are calculated by the Laspeyres price index formula. TR-7 indices are set at 100 starting at the beginning of June 2007 (June 2007=100) and the rest index series are set at 100 starting at the beginning of January 2012 (January 2012=100) and Janu