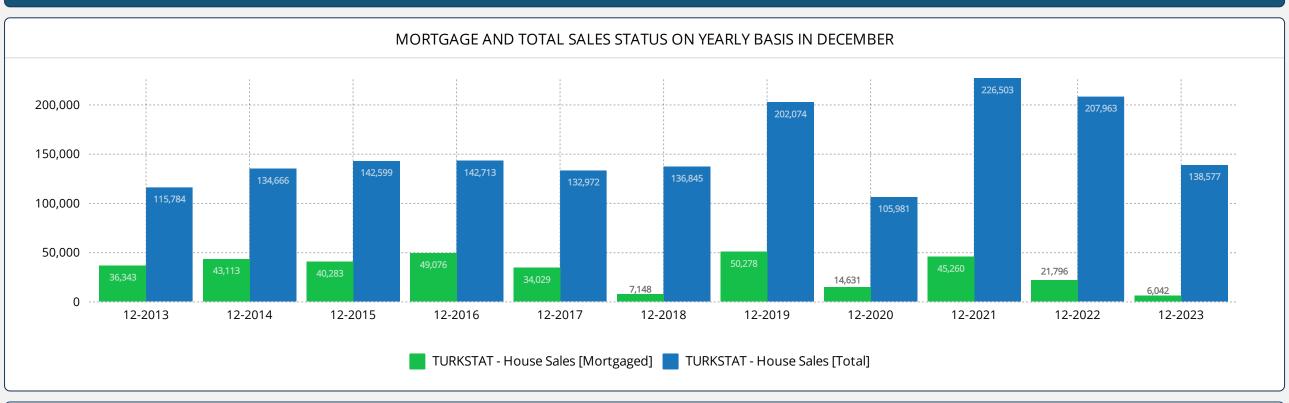

# REIDIN RESIDENTIAL PROPERTY PRICE INDICES DECEMBER 2023 RESULTS

**ISSUE 181** 

#### **TURKEY RESIDENTIAL SALES AND RENT PRICE CHANGES**



- According to the Residential Sales Prices in December 2023, there is 2.32% nominal increase when compared to the previous month and also 81.65% nominal increase when compared to December 2022.
- According to the Residential Rent Prices in December 2023, there is 2.54% nominal increase when compared to the previous month and also 137.32% nominal increase when compared to December 2022.

# **RESIDENTIAL SALES AND RENT PRICE INDEX - Country Wide**



### **RESIDENTIAL SALES AND RENT PRICE INDEX - TR7 Cities**





## **HOUSING SALES STATISTICS**





#### RETURN ON INVESTMENT OF DIFFERENT ASSET CLASSES



#### **STANDARDS - DEFINITIONS**

#### What Is?

The REIDIN Turkey Residential Property Price Indices (TRPPIs) are designed to be a reliable and consistent benchmark of housing prices in Turkey. The purpose is to measure the average differences in house prices in a particular geographic market.

#### Methodology

Index series are calculated monthly sample of offered/asked listing price data. The REIDIN TRPPIs, use a "stratified median index" approach and are calculated by the Laspeyres price index formula. TR-7 indices are set at 100 starting at the beginning of June 2007 (June 2007=100) and the rest index series are set at 100 starting at the beginning of January 2012 (January 2012=100) and January 2015 (January 2015=100).

####