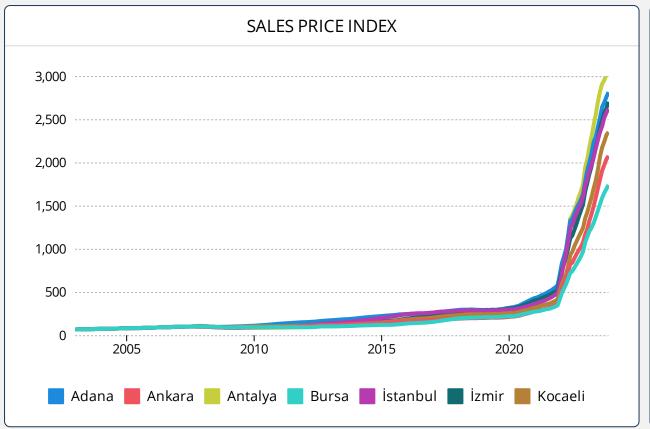

# REIDIN RESIDENTIAL PROPERTY PRICE INDICES DECEMBER 2023 RESULTS

**ISSUE 181** 

#### **TURKEY RESIDENTIAL SALES AND RENT PRICE CHANGES**



- According to the Residential Sales Prices in December 2023, there is 2.32% nominal increase when compared to the previous month and also 81.65% nominal increase when compared to December 2022.
- According to the Residential Rent Prices in December 2023, there is 2.54% nominal increase when compared to the previous month and also 137.32% nominal increase when compared to December 2022.

# **RESIDENTIAL SALES AND RENT PRICE INDEX - Country Wide**



### **RESIDENTIAL SALES AND RENT PRICE INDEX - TR7 Cities**





## **HOUSING SALES STATISTICS**





#### RETURN ON INVESTMENT OF DIFFERENT ASSET CLASSES



#### **STANDARDS - DEFINITIONS**

#### What Is?

The REIDIN Turkey Residential Property Price Indices (TRPPIs) are designed to be a reliable and consistent benchmark of housing prices in Turkey. The purpose is to measure the average differences in house prices in a particular geographic market.

#### Methodology

Index series are calculated monthly sample of offered/asked listing price data. The REIDIN TRPPIs, use a "stratified median index" approach and are calculated by the Laspeyres price index formula. TR-7 indices are set at 100 starting at the beginning of June 2007 (June 2007=100) and the rest index series are set at 100 starting at the beginning of January 2012 (January 2012=100) and Ja