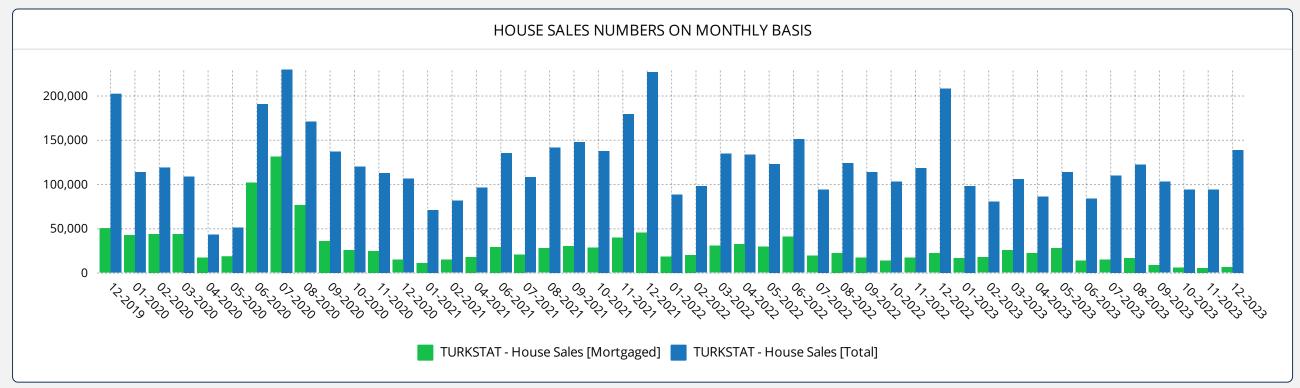

# REIDIN RESIDENTIAL PROPERTY PRICE INDICES DECEMBER 2023 RESULTS

**ISSUE 181** 

#### **TURKEY RESIDENTIAL SALES AND RENT PRICE CHANGES**



- According to the Residential Sales Prices in December 2023, there is 2.32% nominal increase when compared to the previous month and also 81.65% nominal increase when compared to December 2022.
- According to the Residential Rent Prices in December 2023, there is 2.54% nominal increase when compared to the previous month and also 137.32% nominal increase when compared to December 2022.

# **RESIDENTIAL SALES AND RENT PRICE INDEX - Country Wide**



### **RESIDENTIAL SALES AND RENT PRICE INDEX - TR7 Cities**





## **HOUSING SALES STATISTICS**





#### RETURN ON INVESTMENT OF DIFFERENT ASSET CLASSES



#### **STANDARDS - DEFINITIONS**

#### What Is?

The REIDIN Turkey Residential Property Price Indices (TRPPIs) are designed to be a reliable and consistent benchmark of housing prices in Turkey. The purpose is to measure the average differences in house prices in a particular geographic market.

#### Methodology

Index series are calculated monthly sample of offered/asked listing price data. The REIDIN TRPPIs, use a "stratified median index" approach and are calculated by the Laspeyres price index formula. TR-7 indices are set at 100 starting at the beginning of June 2007 (June 2007=100) and the rest index series are set at 100 starting at the beginning of January 2012 (January 2012=100) and January 2015 (January 2015=100).

#### Co