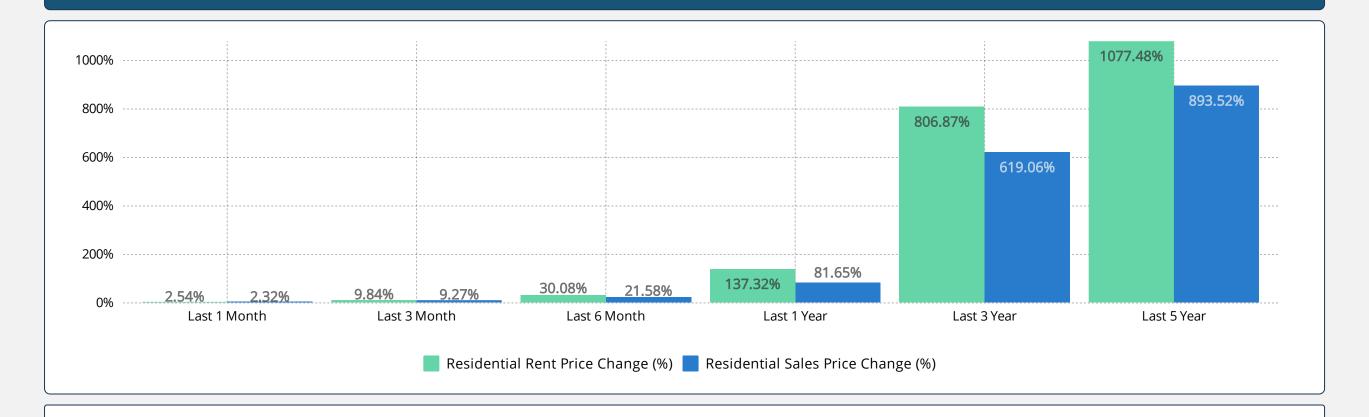

#### **TURKEY RESIDENTIAL SALES AND RENT PRICE CHANGES**

- According to the Residential Sales Prices in December 2023, there is 2.32% nominal increase when compared to the previous month and also 81.65% nominal increase when compared to December 2022.
- According to the Residential Rent Prices in December 2023, there is 2.54% nominal increase when compared to the previous month and also 137.32% nominal increase when compared to December 2022.

# **RESIDENTIAL SALES AND RENT PRICE INDEX - Country Wide**