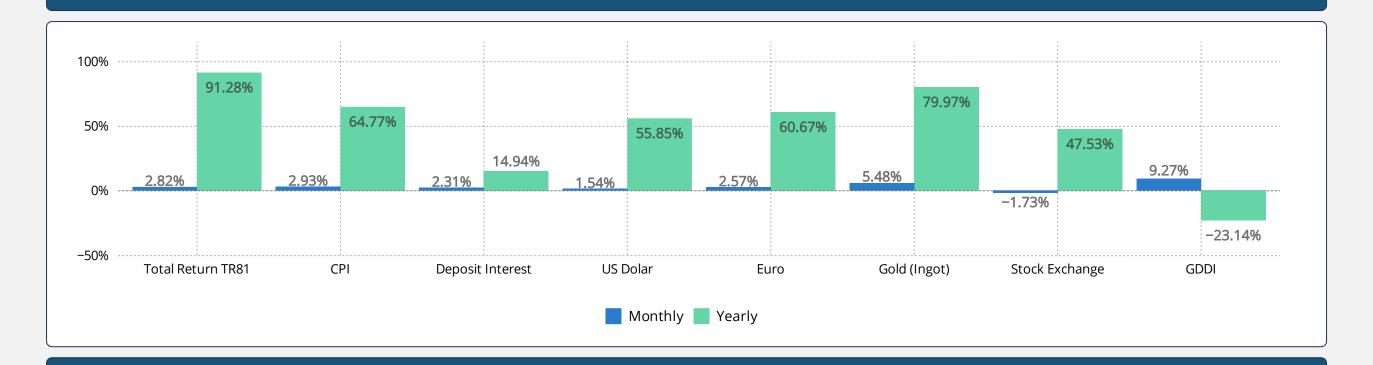

# REIDIN RESIDENTIAL PROPERTY PRICE INDICES DECEMBER 2023 RESULTS

**ISSUE 181** 

#### **TURKEY RESIDENTIAL SALES AND RENT PRICE CHANGES**



- According to the Residential Sales Prices in December 2023, there is 2.32% nominal increase when compared to the previous month and also 81.65% nominal increase when compared to December 2022.
- According to the Residential Rent Prices in December 2023, there is 2.54% nominal increase when compared to the previous month and also 137.32% nominal increase when compared to December 2022.

# **RESIDENTIAL SALES AND RENT PRICE INDEX - Country Wide**



### **RESIDENTIAL SALES AND RENT PRICE INDEX - TR7 Cities**





## **HOUSING SALES STATISTICS**





#### RETURN ON INVESTMENT OF DIFFERENT ASSET CLASSES



#### **STANDARDS - DEFINITIONS**

#### What Is?

The REIDIN Turkey Residential Property Price Indices (TRPPIs) are designed to be a reliable and consistent benchmark of housing prices in Turkey. The purpose is to measure the average differences in house prices in a particular geographic market.

#### Methodology

Index series are calculated monthly sample of offered/asked listing price data. The REIDIN TRPPIs, use a "stratified median index" approach and are calculated by the Laspeyres price index formula. TR-7 indices are set at 100 starting at the beginning of June 2007 (June 2007=100) and the rest index series are set at 100 starting at the beginning of January 2012 (January 2012=100) and January 2015 (January 2015=100).

#### Coverage

Index series cover 81 cities, their 258 counties