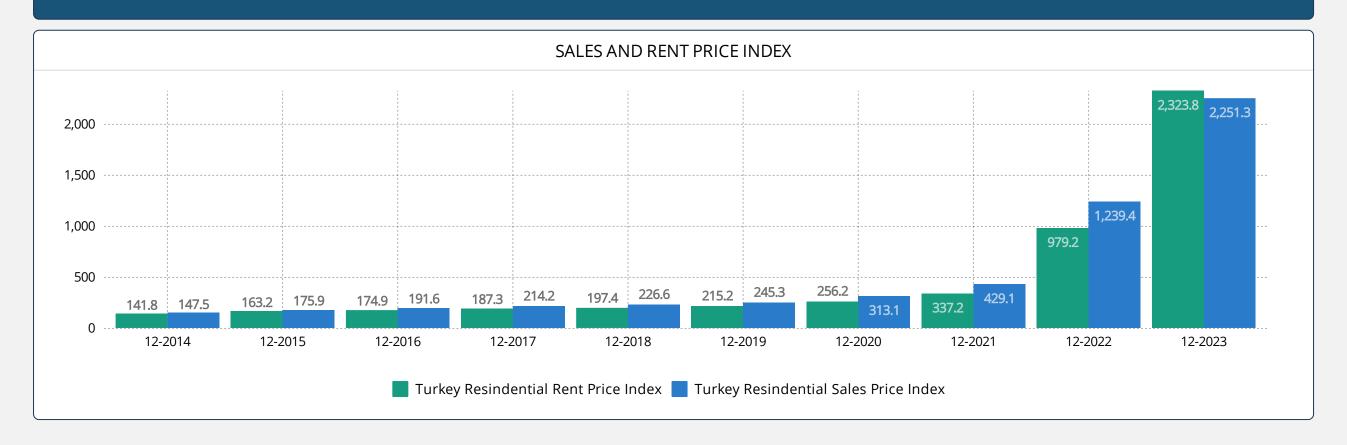

# REIDIN RESIDENTIAL PROPERTY PRICE INDICES DECEMBER 2023 RESULTS

**ISSUE 181** 

#### **TURKEY RESIDENTIAL SALES AND RENT PRICE CHANGES**



- According to the Residential Sales Prices in December 2023, there is 2.32% nominal increase when compared to the previous month and also 81.65% nominal increase when compared to December 2022.
- According to the Residential Rent Prices in December 2023, there is 2.54% nominal increase when compared to the previous month and also 137.32% nominal increase when compared to December 2022.

# **RESIDENTIAL SALES AND RENT PRICE INDEX - Country Wide**



### **RESIDENTIAL SALES AND RENT PRICE INDEX - TR7 Cities**





## **HOUSING SALES STATISTICS**





#### RETURN ON INVESTMENT OF DIFFERENT ASSET CLASSES



#### **STANDARDS - DEFINITIONS**

#### What Is?

The REIDIN Turkey Residential Property Price Indices (TRPPIs) are designed to be a reliable and consistent benchmark of housing prices in Turkey. The purpose is to measure the average differences in house prices in a particular geographic market.

#### Methodology

Index series are calculated monthly sample of offered/asked listing price data. The REIDIN TRPPIs, use a "stratified median index" approach and are calculated by the Laspeyres price index formula. TR-7 indices are set at 100 starting at the beginning of June 2007 (June 2007=100) and the rest index series are set at 100 star