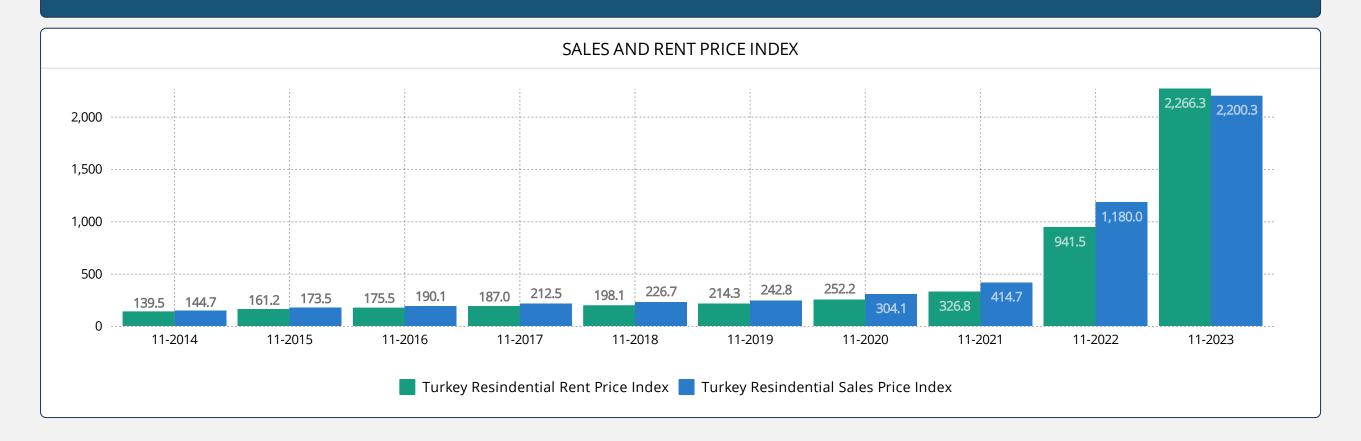

# REIDIN RESIDENTIAL PROPERTY PRICE INDICES NOVEMBER 2023 RESULTS

**ISSUE 180** 

## **TURKEY RESIDENTIAL SALES AND RENT PRICE CHANGES**



- According to the Residential Sales Prices in November 2023, there is 3.09% nominal increase when compared to the previous month and also 86.46% nominal increase when compared to November 2022.
- According to the Residential Rent Prices in November 2023, there is 3.27% nominal increase when compared to the previous month and also 140.72% nominal increase when compared to November 2022.

# **RESIDENTIAL SALES AND RENT PRICE INDEX - Country Wide**



## **RESIDENTIAL SALES AND RENT PRICE INDEX - TR7 Cities**





# **HOUSING SALES STATISTICS**





## RETURN ON INVESTMENT OF DIFFERENT ASSET CLASSES



## **STANDARDS - DEFINITIONS**

#### What Is?

The REIDIN Turkey Residential Property Price Indices (TRPPIs) are designed to be a reliable and consistent benchmark of housing prices in Turkey. The purpose is to measure the average differences in house prices in a particular geographic market.

#### Methodology

Index series are calculated monthly sample of offered/asked listing price data. The REIDIN TRPPIs, use a "stratified median index" approach and are calculated by the Laspeyres price index formula. TR-7 indices are set at 100 starting at the beginning of June 2007 (June 2007=100) and the rest index series are set at 100 starting a