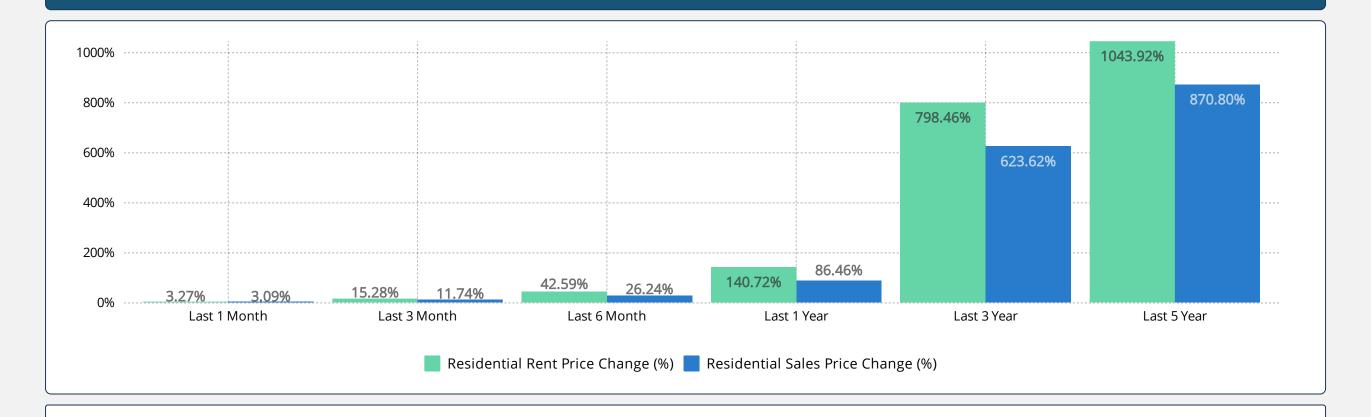

## **TURKEY RESIDENTIAL SALES AND RENT PRICE CHANGES**

- According to the Residential Sales Prices in November 2023, there is 3.09% nominal increase when compared to the previous month and also 86.46% nominal increase when compared to November 2022.
- According to the Residential Rent Prices in November 2023, there is 3.27% nominal increase when compared to the previous month and also 140.72% nominal increase when compared to November 2022.

# **RESIDENTIAL SALES AND RENT PRICE INDEX - Country Wide**