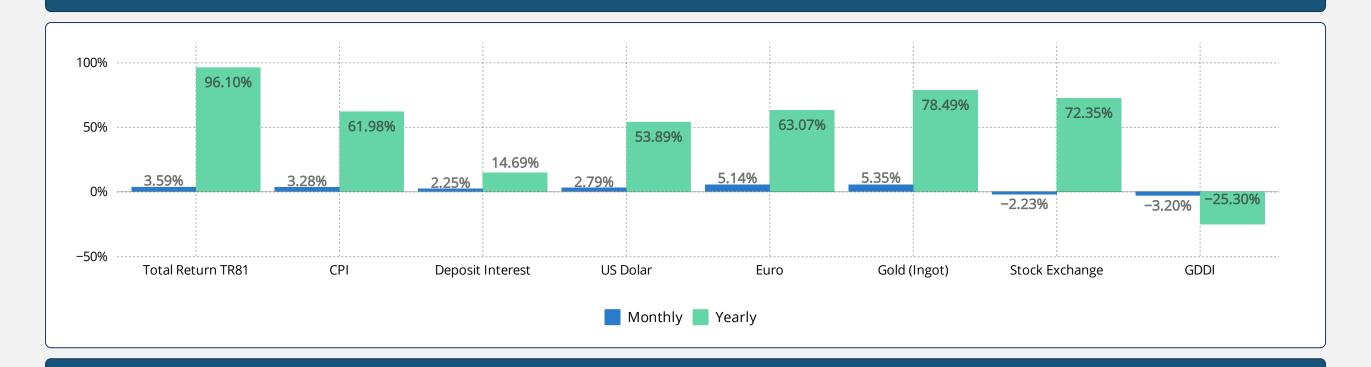

# REIDIN RESIDENTIAL PROPERTY PRICE INDICES NOVEMBER 2023 RESULTS

**ISSUE 180** 

## **TURKEY RESIDENTIAL SALES AND RENT PRICE CHANGES**



- According to the Residential Sales Prices in November 2023, there is 3.09% nominal increase when compared to the previous month and also 86.46% nominal increase when compared to November 2022.
- According to the Residential Rent Prices in November 2023, there is 3.27% nominal increase when compared to the previous month and also 140.72% nominal increase when compared to November 2022.

# **RESIDENTIAL SALES AND RENT PRICE INDEX - Country Wide**



## **RESIDENTIAL SALES AND RENT PRICE INDEX - TR7 Cities**





# **HOUSING SALES STATISTICS**





## RETURN ON INVESTMENT OF DIFFERENT ASSET CLASSES



## **STANDARDS - DEFINITIONS**

#### What Is?

The REIDIN Turkey Residential Property Price Indices (TRPPIs) are designed to be a reliable and consistent benchmark of housing prices in Turkey. The purpose is to measure the average differences in house prices in a particular geographic market.

#### Methodology

Index series are calculated monthly sample of offered/asked listing price data. The REIDIN TRPPIs, use a "stratified median index" approach and are calculated by the Laspeyres price index formula. TR-7 indices are set at 100 starting at the beginning of June 2007 (June 2007=100) and the rest index series are set at 100 starting at the beginning of January 2012 (January 2012=100) and January 2015 (January 2015=100).

#### Coverage

Index series cover 81 cities, their 258 counties a