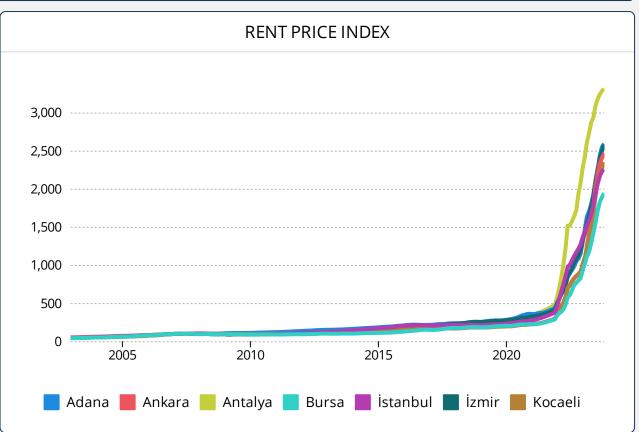

# REIDIN RESIDENTIAL PROPERTY PRICE INDICES NOVEMBER 2023 RESULTS

**ISSUE 180** 

## **TURKEY RESIDENTIAL SALES AND RENT PRICE CHANGES**



- According to the Residential Sales Prices in November 2023, there is 3.09% nominal increase when compared to the previous month and also 86.46% nominal increase when compared to November 2022.
- According to the Residential Rent Prices in November 2023, there is 3.27% nominal increase when compared to the previous month and also 140.72% nominal increase when compared to November 2022.

# **RESIDENTIAL SALES AND RENT PRICE INDEX - Country Wide**



## **RESIDENTIAL SALES AND RENT PRICE INDEX - TR7 Cities**





# **HOUSING SALES STATISTICS**





## RETURN ON INVESTMENT OF DIFFERENT ASSET CLASSES



## **STANDARDS - DEFINITIONS**

#### What Is?

The REIDIN Turkey Residential Property Price Indices (TRPPIs) are designed to be a reliable and consistent benchmark of housing prices in Turkey. The purpose is to measure the average differences in house prices in a particular geographic market.

#### Methodology

Index series are calculated monthly sample of offered/asked listing price data. The REIDIN TRPPIs, use a "stratified median index" approach and are calculated by the Laspeyres price index formula. TR-7 indices are set at 100 starting at the beginning of June 2007 (June 2007=100) and the rest index series are set at 100 starting at the beginning of January 2012 (January 2012=100) and January 2