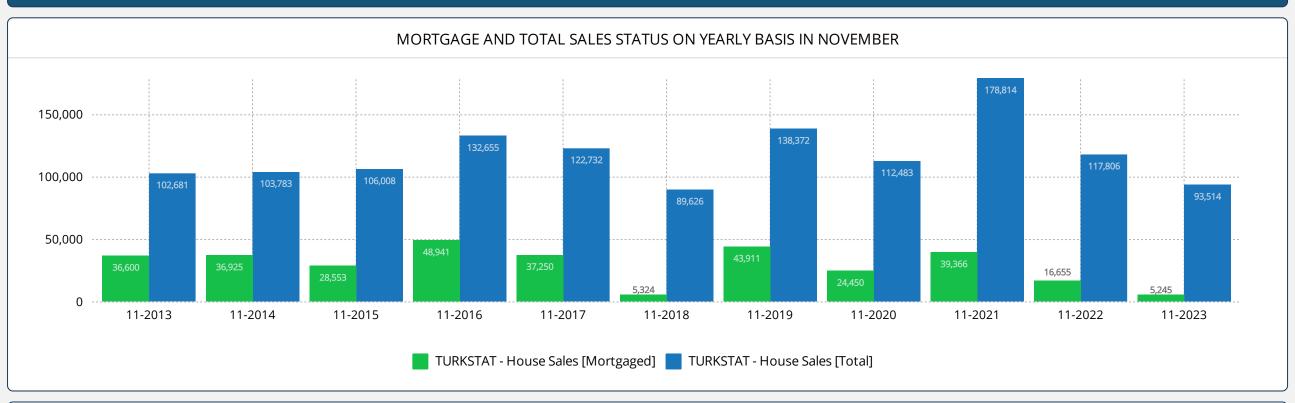

# REIDIN RESIDENTIAL PROPERTY PRICE INDICES NOVEMBER 2023 RESULTS

**ISSUE 180** 

## **TURKEY RESIDENTIAL SALES AND RENT PRICE CHANGES**



- According to the Residential Sales Prices in November 2023, there is 3.09% nominal increase when compared to the previous month and also 86.46% nominal increase when compared to November 2022.
- According to the Residential Rent Prices in November 2023, there is 3.27% nominal increase when compared to the previous month and also 140.72% nominal increase when compared to November 2022.

# **RESIDENTIAL SALES AND RENT PRICE INDEX - Country Wide**



## **RESIDENTIAL SALES AND RENT PRICE INDEX - TR7 Cities**





# **HOUSING SALES STATISTICS**





## RETURN ON INVESTMENT OF DIFFERENT ASSET CLASSES



## **STANDARDS - DEFINITIONS**

#### What Is?

The REIDIN Turkey Residential Property Price Indices (TRPPIs) are designed to be a reliable and consistent benchmark of housing prices in Turkey. The purpose is to measure the average differences in house prices in a particular geographic market.

#### Methodology

Index series are calculated monthly sample of offered/asked listing price data. The REIDIN TRPPIs, use a "stratified median index" approach and are calculated by the Laspeyres price index formula. TR-7 indices are set at 100 starting at the beginning of June 2007 (June 2007=100) and the rest index series are set at 100 starting at the beginning of January 2012 (January 2012=100) and January 2015 (January 2015=100).

#### Cove