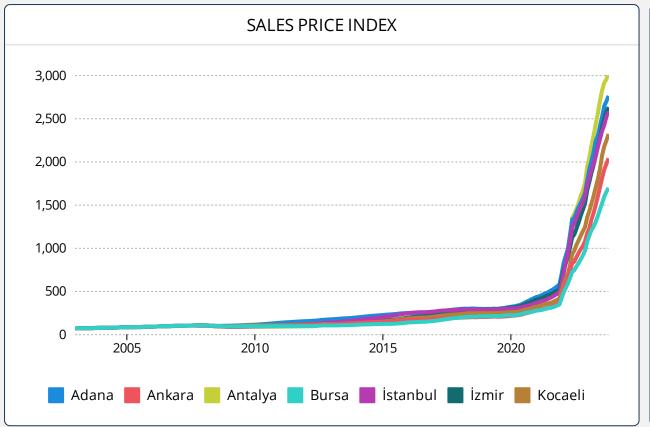

# REIDIN RESIDENTIAL PROPERTY PRICE INDICES NOVEMBER 2023 RESULTS

**ISSUE 180** 

## **TURKEY RESIDENTIAL SALES AND RENT PRICE CHANGES**



- According to the Residential Sales Prices in November 2023, there is 3.09% nominal increase when compared to the previous month and also 86.46% nominal increase when compared to November 2022.
- According to the Residential Rent Prices in November 2023, there is 3.27% nominal increase when compared to the previous month and also 140.72% nominal increase when compared to November 2022.

# **RESIDENTIAL SALES AND RENT PRICE INDEX - Country Wide**



## **RESIDENTIAL SALES AND RENT PRICE INDEX - TR7 Cities**





# **HOUSING SALES STATISTICS**





## RETURN ON INVESTMENT OF DIFFERENT ASSET CLASSES



## **STANDARDS - DEFINITIONS**

#### What Is?

The REIDIN Turkey Residential Property Price Indices (TRPPIs) are designed to be a reliable and consistent benchmark of housing prices in Turkey. The purpose is to measure the average differences in house prices in a particular geographic market.

#### Methodology

Index series are calculated monthly sample of offered/asked listing price data. The REIDIN TRPPIs, use a "stratified median index" approach and are calculated by the Laspeyres price index formula. TR-7 indices are set at 100 starting at the beginning of June 2007 (June 2007=100) and the rest index series are set at 100 starting at the beginning of January 2012 (January 2012=100) and January