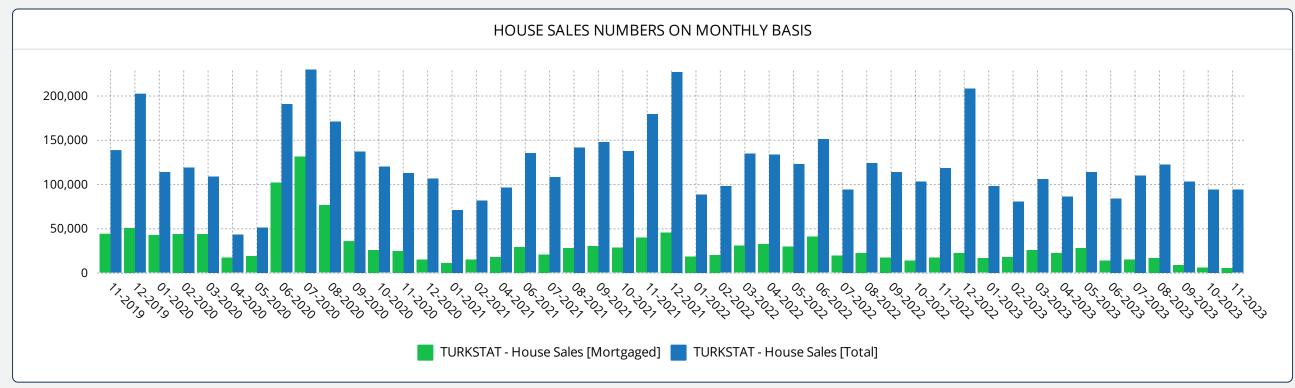

# REIDIN RESIDENTIAL PROPERTY PRICE INDICES NOVEMBER 2023 RESULTS

**ISSUE 180** 

## **TURKEY RESIDENTIAL SALES AND RENT PRICE CHANGES**



- According to the Residential Sales Prices in November 2023, there is 3.09% nominal increase when compared to the previous month and also 86.46% nominal increase when compared to November 2022.
- According to the Residential Rent Prices in November 2023, there is 3.27% nominal increase when compared to the previous month and also 140.72% nominal increase when compared to November 2022.

# **RESIDENTIAL SALES AND RENT PRICE INDEX - Country Wide**



## **RESIDENTIAL SALES AND RENT PRICE INDEX - TR7 Cities**





# **HOUSING SALES STATISTICS**





## RETURN ON INVESTMENT OF DIFFERENT ASSET CLASSES



## **STANDARDS - DEFINITIONS**

#### What Is?

The REIDIN Turkey Residential Property Price Indices (TRPPIs) are designed to be a reliable and consistent benchmark of housing prices in Turkey. The purpose is to measure the average differences in house prices in a particular geographic market.

#### Methodology

Index series are calculated monthly sample of offered/asked listing price data. The REIDIN TRPPIs, use a "stratified median index" approach and are calculated by the Laspeyres price index formula. TR-7 indices are set at 100 starting at the beginning of June 2007 (June 2007=100) and the rest index series are set at 100 starting at the beginning of January 2012 (January 2012=100) and January 2015 (January 2015=100).

#### Covera