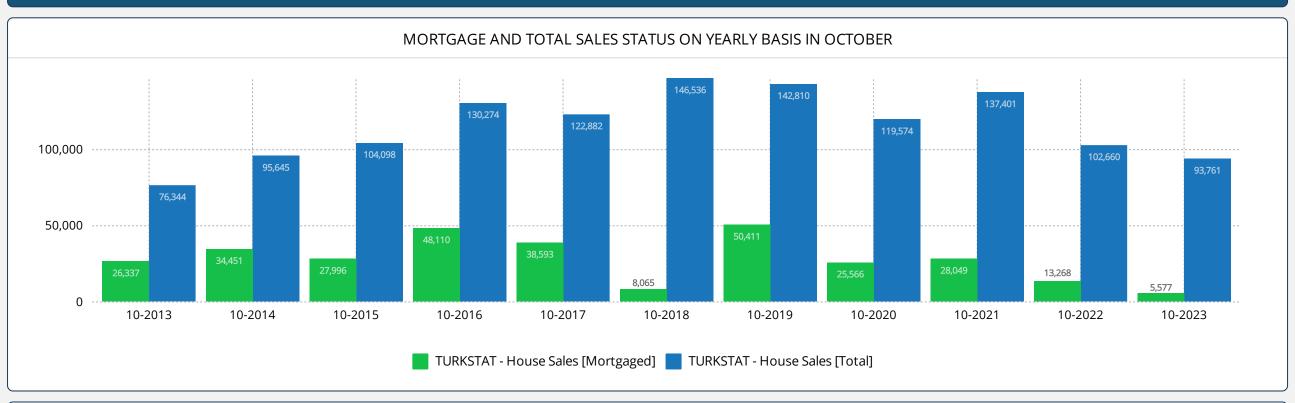

# REIDIN RESIDENTIAL PROPERTY PRICE INDICES OCTOBER 2023 RESULTS

**ISSUE 179** 

## **TURKEY RESIDENTIAL SALES AND RENT PRICE CHANGES**



- According to the Residential Sales Prices in October 2023, there is 3.60% nominal increase when compared to the previous month and also 88.44% nominal increase when compared to October 2022.
- According to the Residential Rent Prices in October 2023, there is 3.72% nominal increase when compared to the previous month and also 141.27% nominal increase when compared to October 2022.

# **RESIDENTIAL SALES AND RENT PRICE INDEX - Country Wide**



# **RESIDENTIAL SALES AND RENT PRICE INDEX - TR7 Cities**





# **HOUSING SALES STATISTICS**





## RETURN ON INVESTMENT OF DIFFERENT ASSET CLASSES



## **STANDARDS - DEFINITIONS**

#### What Is?

The REIDIN Turkey Residential Property Price Indices (TRPPIs) are designed to be a reliable and consistent benchmark of housing prices in Turkey. The purpose is to measure the average differences in house prices in a particular geographic market.

#### Methodology

Index series are calculated monthly sample of offered/asked listing price data. The REIDIN TRPPIs, use a "stratified median index" approach and are calculated by the Laspeyres price index formula. TR-7 indices are set at 100 starting at the beginning of June 2007 (June 2007=100) and the rest index series are set at 100 starting at the beginning of January 2012 (January 2012=100) and January 2015 (January 2015=100).

#### Cove