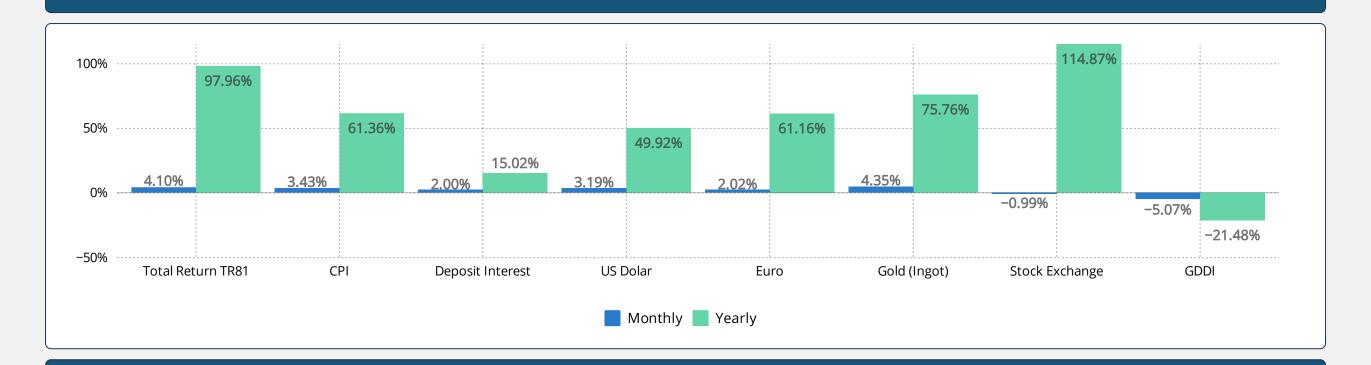

# REIDIN RESIDENTIAL PROPERTY PRICE INDICES OCTOBER 2023 RESULTS

**ISSUE 179** 

## **TURKEY RESIDENTIAL SALES AND RENT PRICE CHANGES**



- According to the Residential Sales Prices in October 2023, there is 3.60% nominal increase when compared to the previous month and also 88.44% nominal increase when compared to October 2022.
- According to the Residential Rent Prices in October 2023, there is 3.72% nominal increase when compared to the previous month and also 141.27% nominal increase when compared to October 2022.

# **RESIDENTIAL SALES AND RENT PRICE INDEX - Country Wide**



# **RESIDENTIAL SALES AND RENT PRICE INDEX - TR7 Cities**





# **HOUSING SALES STATISTICS**





## RETURN ON INVESTMENT OF DIFFERENT ASSET CLASSES



## **STANDARDS - DEFINITIONS**

#### What Is?

The REIDIN Turkey Residential Property Price Indices (TRPPIs) are designed to be a reliable and consistent benchmark of housing prices in Turkey. The purpose is to measure the average differences in house prices in a particular geographic market.

#### Methodology

Index series are calculated monthly sample of offered/asked listing price data. The REIDIN TRPPIs, use a "stratified median index" approach and are calculated by the Laspeyres price index formula. TR-7 indices are set at 100 starting at the beginning of June 2007 (June 2007=100) and the rest index series are set at 100 starting at the beginning of January 2012 (January 2012=100) and January 2015 (January 2015=100).

#### Coverage

Index series cover 81 cities, their 258 counties a