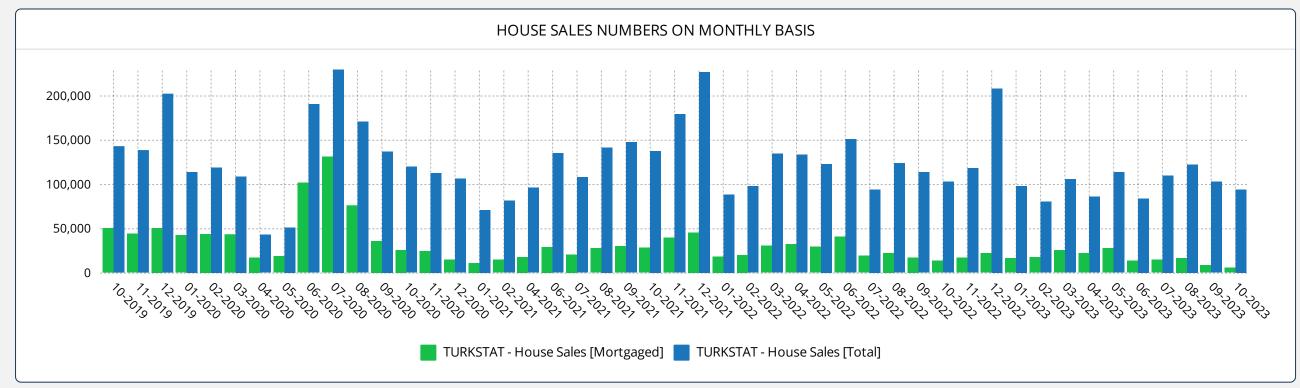

# REIDIN RESIDENTIAL PROPERTY PRICE INDICES OCTOBER 2023 RESULTS

**ISSUE 179** 

## **TURKEY RESIDENTIAL SALES AND RENT PRICE CHANGES**



- According to the Residential Sales Prices in October 2023, there is 3.60% nominal increase when compared to the previous month and also 88.44% nominal increase when compared to October 2022.
- According to the Residential Rent Prices in October 2023, there is 3.72% nominal increase when compared to the previous month and also 141.27% nominal increase when compared to October 2022.

# **RESIDENTIAL SALES AND RENT PRICE INDEX - Country Wide**



# **RESIDENTIAL SALES AND RENT PRICE INDEX - TR7 Cities**





# **HOUSING SALES STATISTICS**





## RETURN ON INVESTMENT OF DIFFERENT ASSET CLASSES



## **STANDARDS - DEFINITIONS**

#### What Is?

The REIDIN Turkey Residential Property Price Indices (TRPPIs) are designed to be a reliable and consistent benchmark of housing prices in Turkey. The purpose is to measure the average differences in house prices in a particular geographic market.

#### Methodology

Index series are calculated monthly sample of offered/asked listing price data. The REIDIN TRPPIs, use a "stratified median index" approach and are calculated by the Laspeyres price index formula. TR-7 indices are set at 100 starting at the beginning of June 2007 (June 2007=100) and the rest index series are set at 100 starting at the beginning of January 2012 (January 2012=100) and January 2015 (January 2015=100).

#### Covera