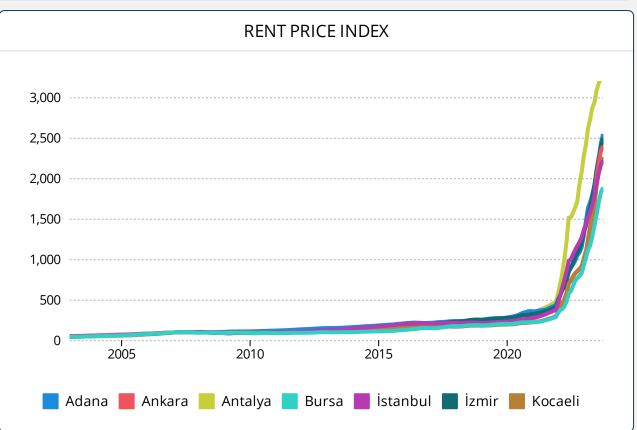

# REIDIN RESIDENTIAL PROPERTY PRICE INDICES OCTOBER 2023 RESULTS

**ISSUE 179** 

## **TURKEY RESIDENTIAL SALES AND RENT PRICE CHANGES**



- According to the Residential Sales Prices in October 2023, there is 3.60% nominal increase when compared to the previous month and also 88.44% nominal increase when compared to October 2022.
- According to the Residential Rent Prices in October 2023, there is 3.72% nominal increase when compared to the previous month and also 141.27% nominal increase when compared to October 2022.

# **RESIDENTIAL SALES AND RENT PRICE INDEX - Country Wide**



# **RESIDENTIAL SALES AND RENT PRICE INDEX - TR7 Cities**





# **HOUSING SALES STATISTICS**





## RETURN ON INVESTMENT OF DIFFERENT ASSET CLASSES



## **STANDARDS - DEFINITIONS**

#### What Is?

The REIDIN Turkey Residential Property Price Indices (TRPPIs) are designed to be a reliable and consistent benchmark of housing prices in Turkey. The purpose is to measure the average differences in house prices in a particular geographic market.

#### Methodology

Index series are calculated monthly sample of offered/asked listing price data. The REIDIN TRPPIs, use a "stratified median index" approach and are calculated by the Laspeyres price index formula. TR-7 indices are set at 100 starting at the beginning of June 2007 (June 2007=100) and the rest index series are set at 100 starting at the beginning of January 2012 (January 2012=100) and January 2