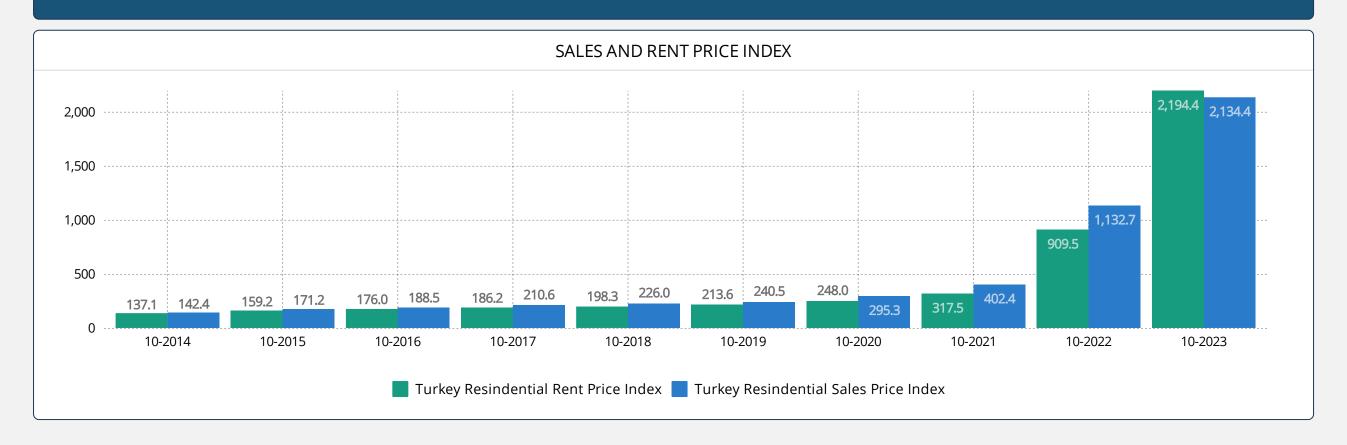

# REIDIN RESIDENTIAL PROPERTY PRICE INDICES OCTOBER 2023 RESULTS

**ISSUE 179** 

## **TURKEY RESIDENTIAL SALES AND RENT PRICE CHANGES**



- According to the Residential Sales Prices in October 2023, there is 3.60% nominal increase when compared to the previous month and also 88.44% nominal increase when compared to October 2022.
- According to the Residential Rent Prices in October 2023, there is 3.72% nominal increase when compared to the previous month and also 141.27% nominal increase when compared to October 2022.

# **RESIDENTIAL SALES AND RENT PRICE INDEX - Country Wide**



# **RESIDENTIAL SALES AND RENT PRICE INDEX - TR7 Cities**





# **HOUSING SALES STATISTICS**





## RETURN ON INVESTMENT OF DIFFERENT ASSET CLASSES



## **STANDARDS - DEFINITIONS**

#### What Is?

The REIDIN Turkey Residential Property Price Indices (TRPPIs) are designed to be a reliable and consistent benchmark of housing prices in Turkey. The purpose is to measure the average differences in house prices in a particular geographic market.

#### Methodology

Index series are calculated monthly sample of offered/asked listing price data. The REIDIN TRPPIs, use a "stratified median index" approach and are calculated by the Laspeyres price index formula. TR-7 indices are set at 100 starting at the beginning of June 2007 (June 2007=100) and the rest index series are set at 100 starting at