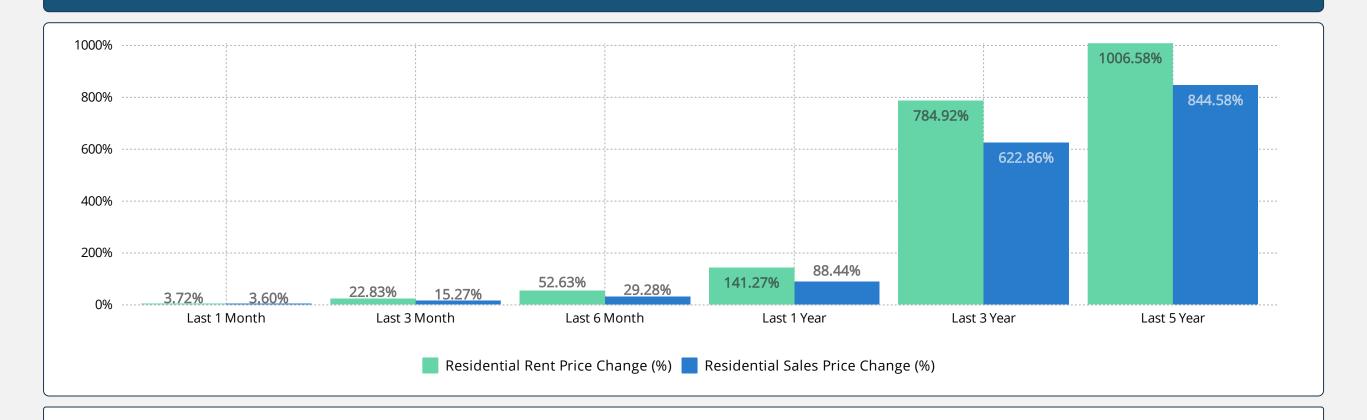

## **TURKEY RESIDENTIAL SALES AND RENT PRICE CHANGES**

- According to the Residential Sales Prices in October 2023, there is 3.60% nominal increase when compared to the previous month and also 88.44% nominal increase when compared to October 2022.
- According to the Residential Rent Prices in October 2023, there is 3.72% nominal increase when compared to the previous month and also 141.27% nominal increase when compared to October 2022.

# **RESIDENTIAL SALES AND RENT PRICE INDEX - Country Wide**