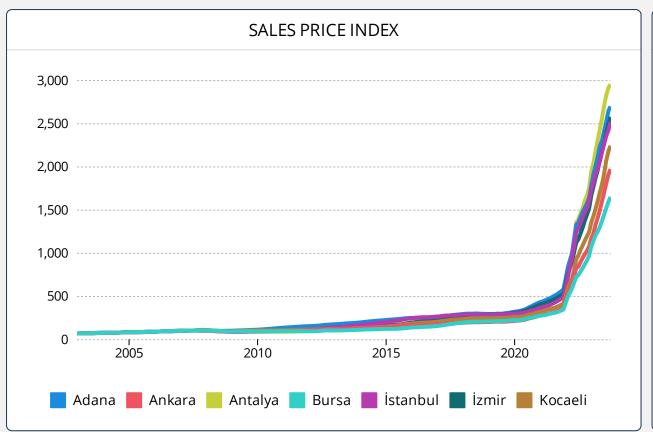

# REIDIN RESIDENTIAL PROPERTY PRICE INDICES OCTOBER 2023 RESULTS

**ISSUE 179** 

## **TURKEY RESIDENTIAL SALES AND RENT PRICE CHANGES**



- According to the Residential Sales Prices in October 2023, there is 3.60% nominal increase when compared to the previous month and also 88.44% nominal increase when compared to October 2022.
- According to the Residential Rent Prices in October 2023, there is 3.72% nominal increase when compared to the previous month and also 141.27% nominal increase when compared to October 2022.

# **RESIDENTIAL SALES AND RENT PRICE INDEX - Country Wide**



# **RESIDENTIAL SALES AND RENT PRICE INDEX - TR7 Cities**





# **HOUSING SALES STATISTICS**





## RETURN ON INVESTMENT OF DIFFERENT ASSET CLASSES



## **STANDARDS - DEFINITIONS**

#### What Is?

The REIDIN Turkey Residential Property Price Indices (TRPPIs) are designed to be a reliable and consistent benchmark of housing prices in Turkey. The purpose is to measure the average differences in house prices in a particular geographic market.

#### Methodology

Index series are calculated monthly sample of offered/asked listing price data. The REIDIN TRPPIs, use a "stratified median index" approach and are calculated by the Laspeyres price index formula. TR-7 indices are set at 100 starting at the beginning of June 2007 (June 2007=100) and the rest index series are set at 100 starting at the beginning of January 2012 (January 2012=100) and January