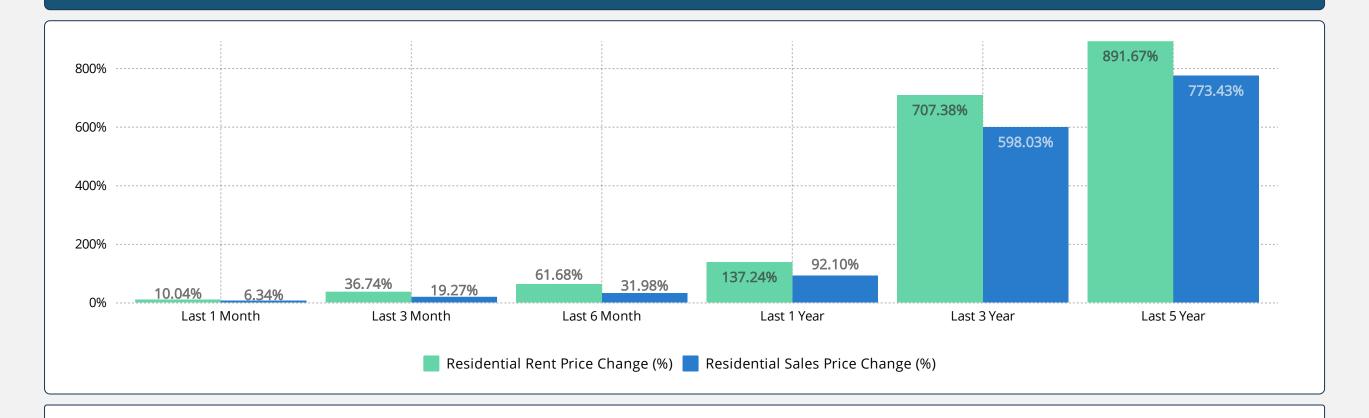

#### **TURKEY RESIDENTIAL SALES AND RENT PRICE CHANGES**

- According to the Residential Sales Prices in August 2023, there is 6.34% nominal increase when compared to the previous month and also 92.10% nominal increase when compared to August 2022.
- According to the Residential Rent Prices in August 2023, there is 10.04% nominal increase when compared to the previous month and also 137.24% nominal increase when compared to August 2022.

# **RESIDENTIAL SALES AND RENT PRICE INDEX - Country Wide**