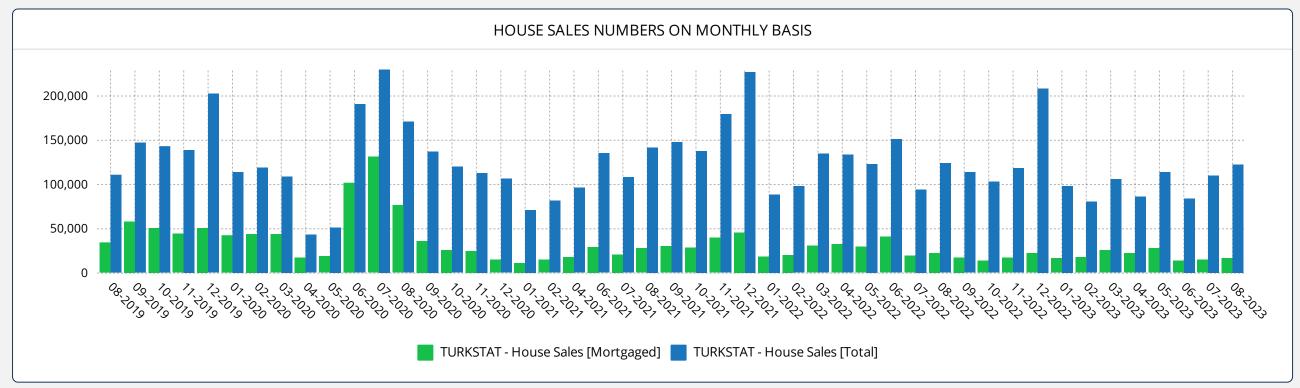

# REIDIN RESIDENTIAL PROPERTY PRICE INDICES AUGUST 2023 RESULTS

**ISSUE 177** 

#### **TURKEY RESIDENTIAL SALES AND RENT PRICE CHANGES**



- According to the Residential Sales Prices in August 2023, there is 6.34% nominal increase when compared to the previous month and also 92.10% nominal increase when compared to August 2022.
- According to the Residential Rent Prices in August 2023, there is 10.04% nominal increase when compared to the previous month and also 137.24% nominal increase when compared to August 2022.

# **RESIDENTIAL SALES AND RENT PRICE INDEX - Country Wide**



## **RESIDENTIAL SALES AND RENT PRICE INDEX - TR7 Cities**





# **HOUSING SALES STATISTICS**





#### RETURN ON INVESTMENT OF DIFFERENT ASSET CLASSES



#### **STANDARDS - DEFINITIONS**

#### What Is?

The REIDIN Turkey Residential Property Price Indices (TRPPIs) are designed to be a reliable and consistent benchmark of housing prices in Turkey. The purpose is to measure the average differences in house prices in a particular geographic market.

#### Methodology

Index series are calculated monthly sample of offered/asked listing price data. The REIDIN TRPPIs, use a "stratified median index" approach and are calculated by the Laspeyres price index formula. TR-7 indices are set at 100 starting at the beginning of June 2007 (June 2007=100) and the rest index series are set at 100 starting at the beginning of January 2012 (January 2012=100) and January 2015 (January 2015=100).

#### Co