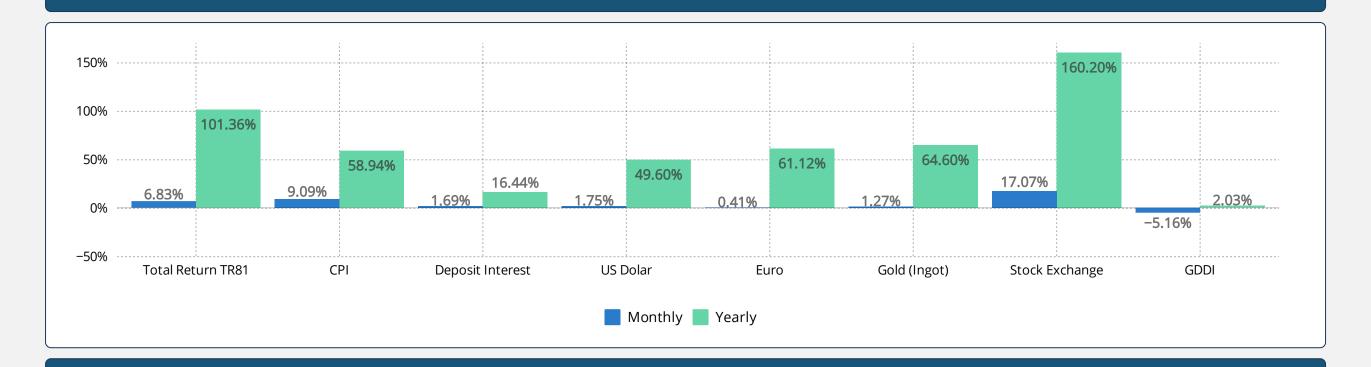

# REIDIN RESIDENTIAL PROPERTY PRICE INDICES AUGUST 2023 RESULTS

**ISSUE 177** 

#### **TURKEY RESIDENTIAL SALES AND RENT PRICE CHANGES**



- According to the Residential Sales Prices in August 2023, there is 6.34% nominal increase when compared to the previous month and also 92.10% nominal increase when compared to August 2022.
- According to the Residential Rent Prices in August 2023, there is 10.04% nominal increase when compared to the previous month and also 137.24% nominal increase when compared to August 2022.

# **RESIDENTIAL SALES AND RENT PRICE INDEX - Country Wide**



## **RESIDENTIAL SALES AND RENT PRICE INDEX - TR7 Cities**





# **HOUSING SALES STATISTICS**





#### RETURN ON INVESTMENT OF DIFFERENT ASSET CLASSES



#### **STANDARDS - DEFINITIONS**

#### What Is?

The REIDIN Turkey Residential Property Price Indices (TRPPIs) are designed to be a reliable and consistent benchmark of housing prices in Turkey. The purpose is to measure the average differences in house prices in a particular geographic market.

#### Methodology

Index series are calculated monthly sample of offered/asked listing price data. The REIDIN TRPPIs, use a "stratified median index" approach and are calculated by the Laspeyres price index formula. TR-7 indices are set at 100 starting at the beginning of June 2007 (June 2007=100) and the rest index series are set at 100 starting at the beginning of January 2012 (January 2012=100) and January 2015 (January 2015=100).

#### Coverage

Index series cover 81 cities, their 258 counties