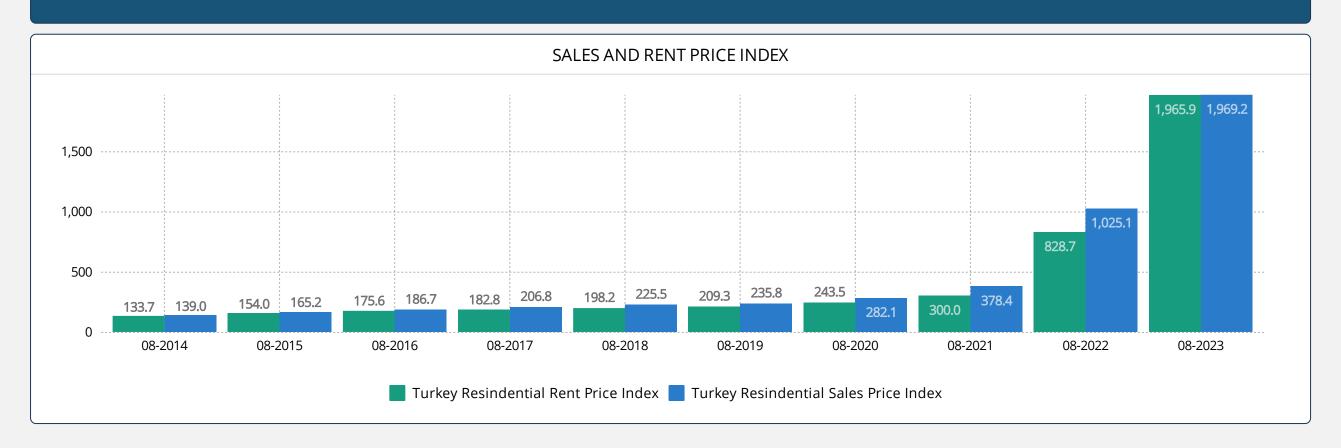

# REIDIN RESIDENTIAL PROPERTY PRICE INDICES AUGUST 2023 RESULTS

**ISSUE 177** 

#### **TURKEY RESIDENTIAL SALES AND RENT PRICE CHANGES**



- According to the Residential Sales Prices in August 2023, there is 6.34% nominal increase when compared to the previous month and also 92.10% nominal increase when compared to August 2022.
- According to the Residential Rent Prices in August 2023, there is 10.04% nominal increase when compared to the previous month and also 137.24% nominal increase when compared to August 2022.

# **RESIDENTIAL SALES AND RENT PRICE INDEX - Country Wide**



## **RESIDENTIAL SALES AND RENT PRICE INDEX - TR7 Cities**





# **HOUSING SALES STATISTICS**





#### RETURN ON INVESTMENT OF DIFFERENT ASSET CLASSES



#### **STANDARDS - DEFINITIONS**

#### What Is?

The REIDIN Turkey Residential Property Price Indices (TRPPIs) are designed to be a reliable and consistent benchmark of housing prices in Turkey. The purpose is to measure the average differences in house prices in a particular geographic market.

#### Methodology

Index series are calculated monthly sample of offered/asked listing price data. The REIDIN TRPPIs, use a "stratified median index" approach and are calculated by the Laspeyres price index formula. TR-7 indices are set at 100 starting at the beginning of June 2007 (June 2007=100) and the rest index series are set at 100 starti