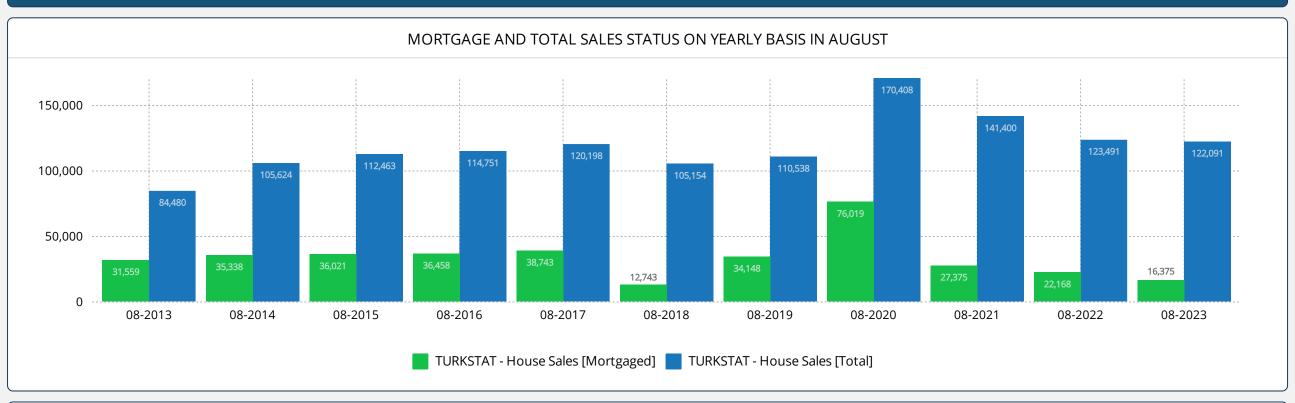

# REIDIN RESIDENTIAL PROPERTY PRICE INDICES AUGUST 2023 RESULTS

**ISSUE 177** 

#### **TURKEY RESIDENTIAL SALES AND RENT PRICE CHANGES**



- According to the Residential Sales Prices in August 2023, there is 6.34% nominal increase when compared to the previous month and also 92.10% nominal increase when compared to August 2022.
- According to the Residential Rent Prices in August 2023, there is 10.04% nominal increase when compared to the previous month and also 137.24% nominal increase when compared to August 2022.

# **RESIDENTIAL SALES AND RENT PRICE INDEX - Country Wide**



## **RESIDENTIAL SALES AND RENT PRICE INDEX - TR7 Cities**





# **HOUSING SALES STATISTICS**





#### RETURN ON INVESTMENT OF DIFFERENT ASSET CLASSES



#### **STANDARDS - DEFINITIONS**

#### What Is?

The REIDIN Turkey Residential Property Price Indices (TRPPIs) are designed to be a reliable and consistent benchmark of housing prices in Turkey. The purpose is to measure the average differences in house prices in a particular geographic market.

#### Methodology

Index series are calculated monthly sample of offered/asked listing price data. The REIDIN TRPPIs, use a "stratified median index" approach and are calculated by the Laspeyres price index formula. TR-7 indices are set at 100 starting at the beginning of June 2007 (June 2007=100) and the rest index series are set at 100 starting at the beginning of January 2012 (January 2012=100) and January 2015 (January 2015=100).

####