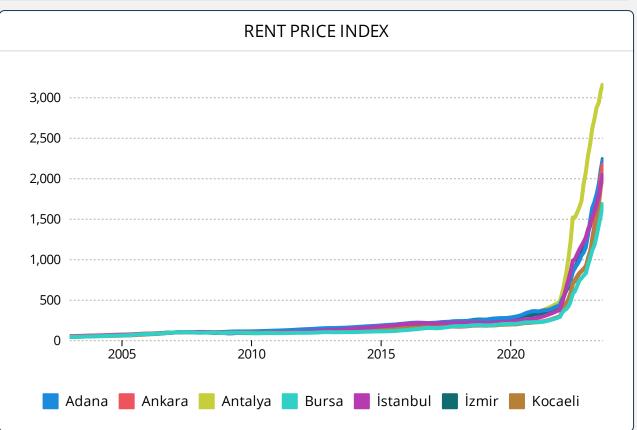

# REIDIN RESIDENTIAL PROPERTY PRICE INDICES AUGUST 2023 RESULTS

**ISSUE 177** 

#### **TURKEY RESIDENTIAL SALES AND RENT PRICE CHANGES**



- According to the Residential Sales Prices in August 2023, there is 6.34% nominal increase when compared to the previous month and also 92.10% nominal increase when compared to August 2022.
- According to the Residential Rent Prices in August 2023, there is 10.04% nominal increase when compared to the previous month and also 137.24% nominal increase when compared to August 2022.

# **RESIDENTIAL SALES AND RENT PRICE INDEX - Country Wide**



## **RESIDENTIAL SALES AND RENT PRICE INDEX - TR7 Cities**





# **HOUSING SALES STATISTICS**





#### RETURN ON INVESTMENT OF DIFFERENT ASSET CLASSES



#### **STANDARDS - DEFINITIONS**

#### What Is?

The REIDIN Turkey Residential Property Price Indices (TRPPIs) are designed to be a reliable and consistent benchmark of housing prices in Turkey. The purpose is to measure the average differences in house prices in a particular geographic market.

#### Methodology

Index series are calculated monthly sample of offered/asked listing price data. The REIDIN TRPPIs, use a "stratified median index" approach and are calculated by the Laspeyres price index formula. TR-7 indices are set at 100 starting at the beginning of June 2007 (June 2007=100) and the rest index series are set at 100 starting at the beginning of January 2012 (January 2012=100) and Janua