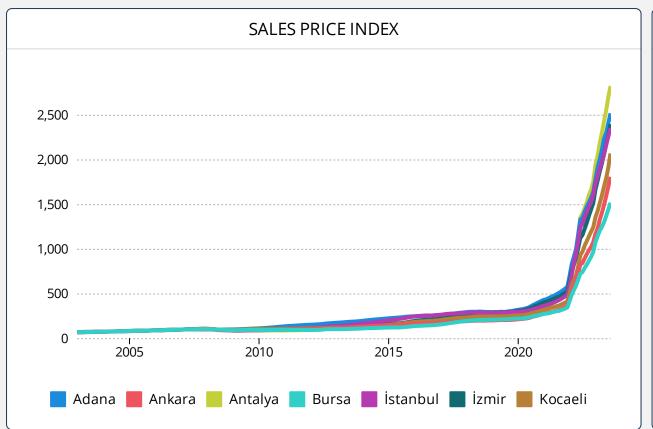

# REIDIN RESIDENTIAL PROPERTY PRICE INDICES AUGUST 2023 RESULTS

**ISSUE 177** 

#### **TURKEY RESIDENTIAL SALES AND RENT PRICE CHANGES**



- According to the Residential Sales Prices in August 2023, there is 6.34% nominal increase when compared to the previous month and also 92.10% nominal increase when compared to August 2022.
- According to the Residential Rent Prices in August 2023, there is 10.04% nominal increase when compared to the previous month and also 137.24% nominal increase when compared to August 2022.

# **RESIDENTIAL SALES AND RENT PRICE INDEX - Country Wide**



## **RESIDENTIAL SALES AND RENT PRICE INDEX - TR7 Cities**





# **HOUSING SALES STATISTICS**





#### RETURN ON INVESTMENT OF DIFFERENT ASSET CLASSES



#### **STANDARDS - DEFINITIONS**

#### What Is?

The REIDIN Turkey Residential Property Price Indices (TRPPIs) are designed to be a reliable and consistent benchmark of housing prices in Turkey. The purpose is to measure the average differences in house prices in a particular geographic market.

#### Methodology

Index series are calculated monthly sample of offered/asked listing price data. The REIDIN TRPPIs, use a "stratified median index" approach and are calculated by the Laspeyres price index formula. TR-7 indices are set at 100 starting at the beginning of June 2007 (June 2007=100) and the rest index series are set at 100 starting at the beginning of January 2012 (January 2012=100) and Jan