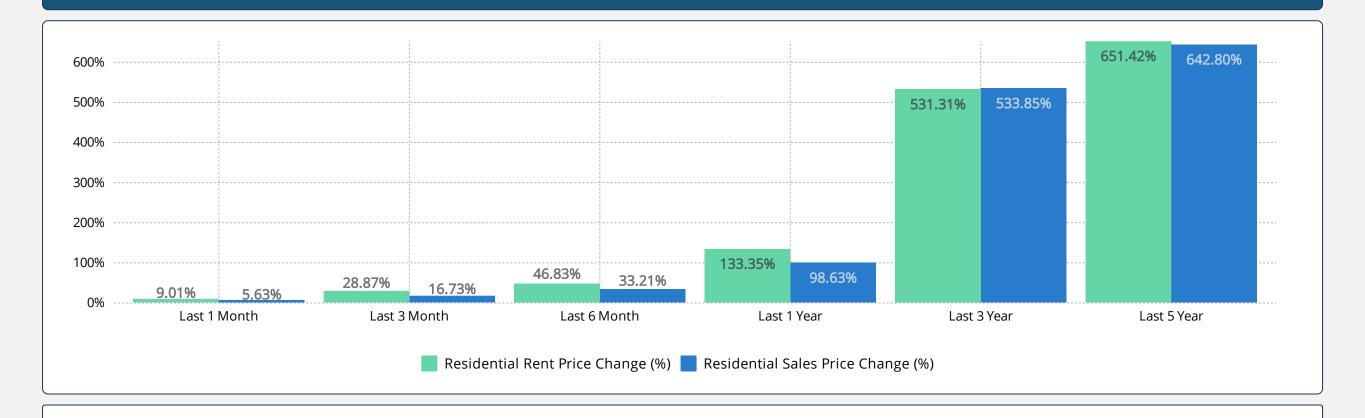

#### **TURKEY RESIDENTIAL SALES AND RENT PRICE CHANGES**

- According to the Residential Sales Prices in May 2023, there is 5.63% nominal increase when compared to the previous month and also 98.63% nominal increase when compared to May 2022.
- According to the Residential Rent Prices in May 2023, there is 9.01% nominal increase when compared to the previous month and also 133.35% nominal increase when compared to May 2022.

# **RESIDENTIAL SALES AND RENT PRICE INDEX - Country Wide**