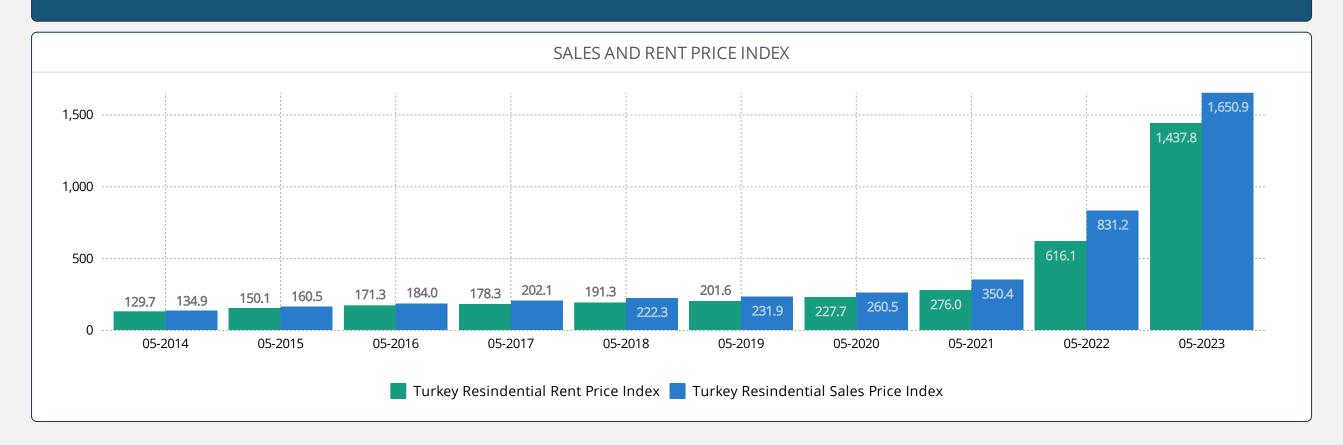

# REIDIN RESIDENTIAL PROPERTY PRICE INDICES MAY 2023 RESULTS

**ISSUE 174** 

#### **TURKEY RESIDENTIAL SALES AND RENT PRICE CHANGES**



- According to the Residential Sales Prices in May 2023, there is 5.63% nominal increase when compared to the previous month and also 98.63% nominal increase when compared to May 2022.
- According to the Residential Rent Prices in May 2023, there is 9.01% nominal increase when compared to the previous month and also 133.35% nominal increase when compared to May 2022.

# **RESIDENTIAL SALES AND RENT PRICE INDEX - Country Wide**



## **RESIDENTIAL SALES AND RENT PRICE INDEX - TR7 Cities**





# **HOUSING SALES STATISTICS**





#### RETURN ON INVESTMENT OF DIFFERENT ASSET CLASSES



#### **STANDARDS - DEFINITIONS**

#### What Is?

The REIDIN Turkey Residential Property Price Indices (TRPPIs) are designed to be a reliable and consistent benchmark of housing prices in Turkey. The purpose is to measure the average differences in house prices in a particular geographic market.

#### Methodology

Index series are calculated monthly sample of offered/asked listing price data. The REIDIN TRPPIs, use a "stratified median index" approach and are calculated by the Laspeyres price index formula. TR-7 indices are set at 100 starting at the beginning of June 2007 (June 2007=100) and the rest index series are set at 100 starti