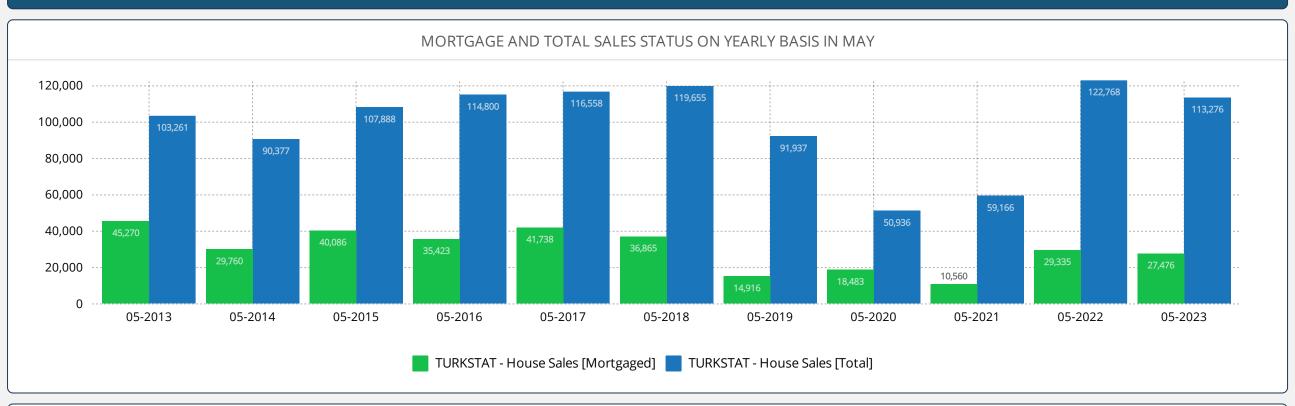

# REIDIN RESIDENTIAL PROPERTY PRICE INDICES MAY 2023 RESULTS

**ISSUE 174** 

#### **TURKEY RESIDENTIAL SALES AND RENT PRICE CHANGES**



- According to the Residential Sales Prices in May 2023, there is 5.63% nominal increase when compared to the previous month and also 98.63% nominal increase when compared to May 2022.
- According to the Residential Rent Prices in May 2023, there is 9.01% nominal increase when compared to the previous month and also 133.35% nominal increase when compared to May 2022.

# **RESIDENTIAL SALES AND RENT PRICE INDEX - Country Wide**



## **RESIDENTIAL SALES AND RENT PRICE INDEX - TR7 Cities**





# **HOUSING SALES STATISTICS**





#### RETURN ON INVESTMENT OF DIFFERENT ASSET CLASSES



#### **STANDARDS - DEFINITIONS**

#### What Is?

The REIDIN Turkey Residential Property Price Indices (TRPPIs) are designed to be a reliable and consistent benchmark of housing prices in Turkey. The purpose is to measure the average differences in house prices in a particular geographic market.

#### Methodology

Index series are calculated monthly sample of offered/asked listing price data. The REIDIN TRPPIs, use a "stratified median index" approach and are calculated by the Laspeyres price index formula. TR-7 indices are set at 100 starting at the beginning of June 2007 (June 2007=100) and the rest index series are set at 100 starting at the beginning of January 2012 (January 2012=100) and January 2015 (January 2015=100).

####