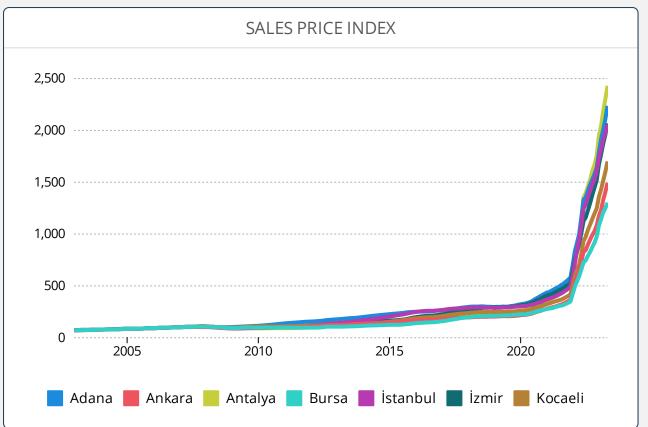

# REIDIN RESIDENTIAL PROPERTY PRICE INDICES MAY 2023 RESULTS

**ISSUE 174** 

#### **TURKEY RESIDENTIAL SALES AND RENT PRICE CHANGES**



- According to the Residential Sales Prices in May 2023, there is 5.63% nominal increase when compared to the previous month and also 98.63% nominal increase when compared to May 2022.
- According to the Residential Rent Prices in May 2023, there is 9.01% nominal increase when compared to the previous month and also 133.35% nominal increase when compared to May 2022.

# **RESIDENTIAL SALES AND RENT PRICE INDEX - Country Wide**



## **RESIDENTIAL SALES AND RENT PRICE INDEX - TR7 Cities**





# **HOUSING SALES STATISTICS**





#### RETURN ON INVESTMENT OF DIFFERENT ASSET CLASSES



#### **STANDARDS - DEFINITIONS**

#### What Is?

The REIDIN Turkey Residential Property Price Indices (TRPPIs) are designed to be a reliable and consistent benchmark of housing prices in Turkey. The purpose is to measure the average differences in house prices in a particular geographic market.

#### Methodology

Index series are calculated monthly sample of offered/asked listing price data. The REIDIN TRPPIs, use a "stratified median index" approach and are calculated by the Laspeyres price index formula. TR-7 indices are set at 100 starting at the beginning of June 2007 (June 2007=100) and the rest index series are set at 100 starting at the beginning of January 2012 (January 2012=100) and Jan