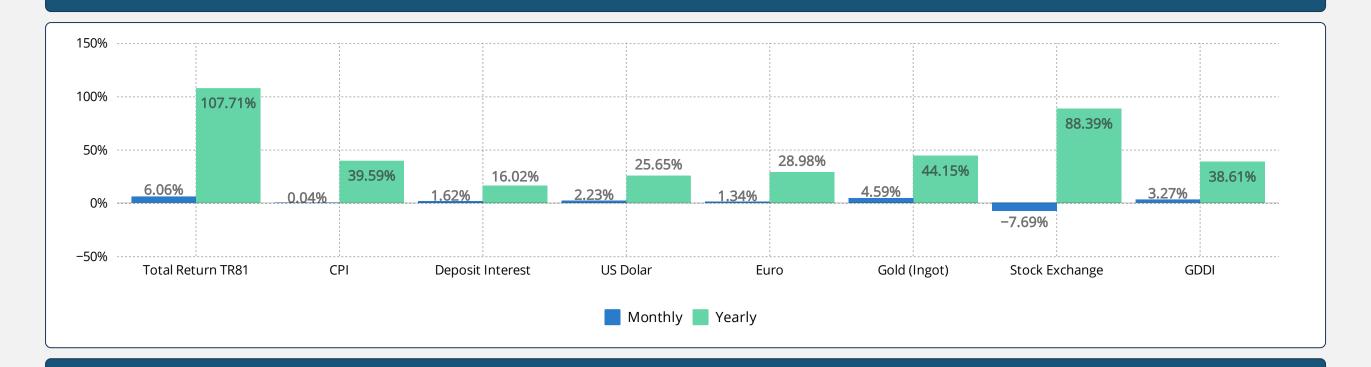

# REIDIN RESIDENTIAL PROPERTY PRICE INDICES MAY 2023 RESULTS

**ISSUE 174** 

#### **TURKEY RESIDENTIAL SALES AND RENT PRICE CHANGES**



- According to the Residential Sales Prices in May 2023, there is 5.63% nominal increase when compared to the previous month and also 98.63% nominal increase when compared to May 2022.
- According to the Residential Rent Prices in May 2023, there is 9.01% nominal increase when compared to the previous month and also 133.35% nominal increase when compared to May 2022.

# **RESIDENTIAL SALES AND RENT PRICE INDEX - Country Wide**



## **RESIDENTIAL SALES AND RENT PRICE INDEX - TR7 Cities**





# **HOUSING SALES STATISTICS**





#### RETURN ON INVESTMENT OF DIFFERENT ASSET CLASSES



#### **STANDARDS - DEFINITIONS**

#### What Is?

The REIDIN Turkey Residential Property Price Indices (TRPPIs) are designed to be a reliable and consistent benchmark of housing prices in Turkey. The purpose is to measure the average differences in house prices in a particular geographic market.

#### Methodology

Index series are calculated monthly sample of offered/asked listing price data. The REIDIN TRPPIs, use a "stratified median index" approach and are calculated by the Laspeyres price index formula. TR-7 indices are set at 100 starting at the beginning of June 2007 (June 2007=100) and the rest index series are set at 100 starting at the beginning of January 2012 (January 2012=100) and January 2015 (January 2015=100).

#### Coverage

Index series cover 81 cities, their 258 counties