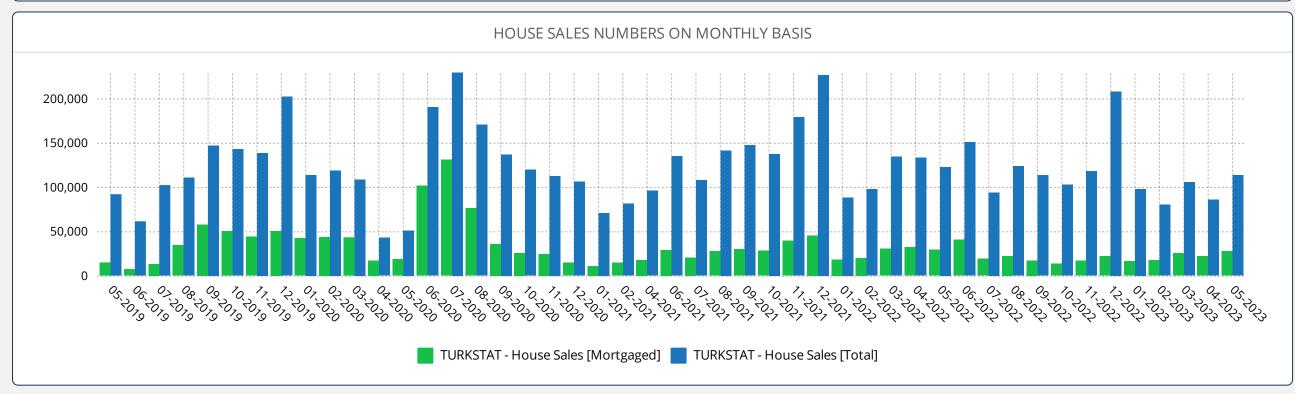

# REIDIN RESIDENTIAL PROPERTY PRICE INDICES MAY 2023 RESULTS

**ISSUE 174** 

#### **TURKEY RESIDENTIAL SALES AND RENT PRICE CHANGES**



- According to the Residential Sales Prices in May 2023, there is 5.63% nominal increase when compared to the previous month and also 98.63% nominal increase when compared to May 2022.
- According to the Residential Rent Prices in May 2023, there is 9.01% nominal increase when compared to the previous month and also 133.35% nominal increase when compared to May 2022.

# **RESIDENTIAL SALES AND RENT PRICE INDEX - Country Wide**



## **RESIDENTIAL SALES AND RENT PRICE INDEX - TR7 Cities**





# **HOUSING SALES STATISTICS**





#### RETURN ON INVESTMENT OF DIFFERENT ASSET CLASSES



#### **STANDARDS - DEFINITIONS**

#### What Is?

The REIDIN Turkey Residential Property Price Indices (TRPPIs) are designed to be a reliable and consistent benchmark of housing prices in Turkey. The purpose is to measure the average differences in house prices in a particular geographic market.

#### Methodology

Index series are calculated monthly sample of offered/asked listing price data. The REIDIN TRPPIs, use a "stratified median index" approach and are calculated by the Laspeyres price index formula. TR-7 indices are set at 100 starting at the beginning of June 2007 (June 2007=100) and the rest index series are set at 100 starting at the beginning of January 2012 (January 2012=100) and January 2015 (January 2015=100).

#### Co