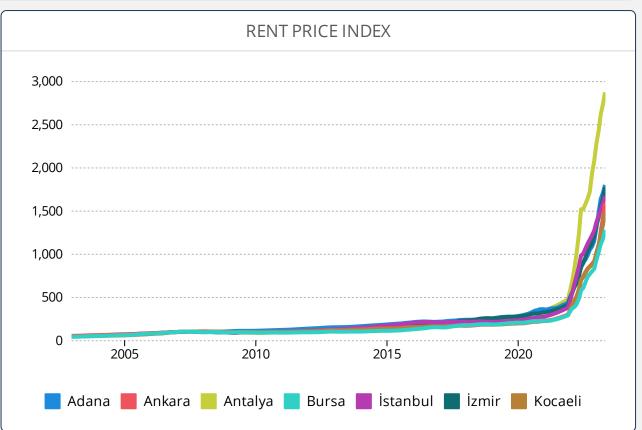

# REIDIN RESIDENTIAL PROPERTY PRICE INDICES MAY 2023 RESULTS

**ISSUE 174** 

#### **TURKEY RESIDENTIAL SALES AND RENT PRICE CHANGES**



- According to the Residential Sales Prices in May 2023, there is 5.63% nominal increase when compared to the previous month and also 98.63% nominal increase when compared to May 2022.
- According to the Residential Rent Prices in May 2023, there is 9.01% nominal increase when compared to the previous month and also 133.35% nominal increase when compared to May 2022.

# **RESIDENTIAL SALES AND RENT PRICE INDEX - Country Wide**



## **RESIDENTIAL SALES AND RENT PRICE INDEX - TR7 Cities**





# **HOUSING SALES STATISTICS**





#### RETURN ON INVESTMENT OF DIFFERENT ASSET CLASSES



#### **STANDARDS - DEFINITIONS**

#### What Is?

The REIDIN Turkey Residential Property Price Indices (TRPPIs) are designed to be a reliable and consistent benchmark of housing prices in Turkey. The purpose is to measure the average differences in house prices in a particular geographic market.

#### Methodology

Index series are calculated monthly sample of offered/asked listing price data. The REIDIN TRPPIs, use a "stratified median index" approach and are calculated by the Laspeyres price index formula. TR-7 indices are set at 100 starting at the beginning of June 2007 (June 2007=100) and the rest index series are set at 100 starting at the beginning of January 2012 (January 2012=100) and Janua