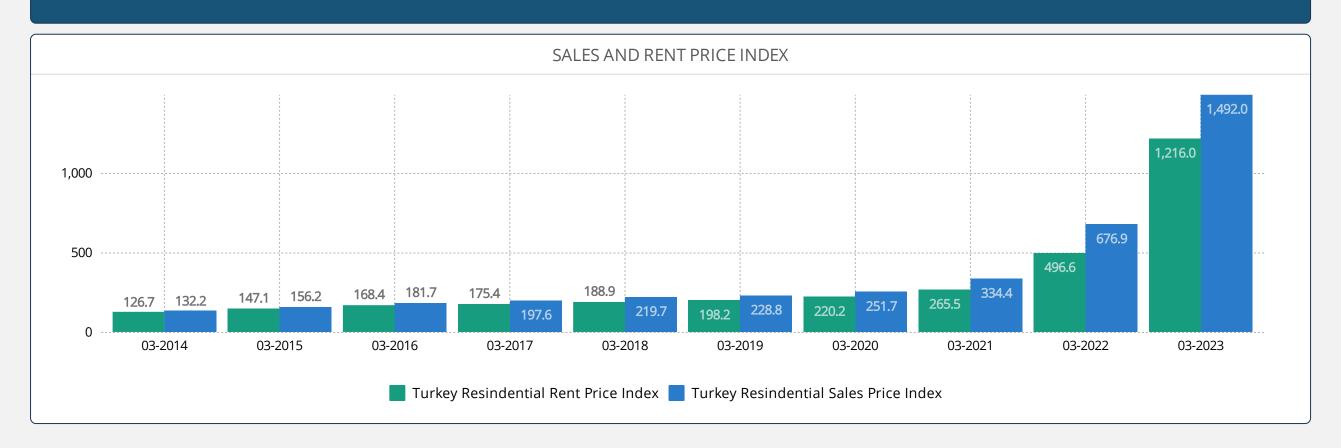

# REIDIN RESIDENTIAL PROPERTY PRICE INDICES MARCH 2023 RESULTS

**ISSUE 172** 

#### **TURKEY RESIDENTIAL SALES AND RENT PRICE CHANGES**



- According to the Residential Sales Prices in March 2023, there is 5.49% nominal increase when compared to the previous month and also 120.40% nominal increase when compared to March 2022.
- According to the Residential Rent Prices in March 2023, there is 8.99% nominal increase when compared to the previous month and also 144.85% nominal increase when compared to March 2022.

# **RESIDENTIAL SALES AND RENT PRICE INDEX - Country Wide**



## **RESIDENTIAL SALES AND RENT PRICE INDEX - TR7 Cities**





# **HOUSING SALES STATISTICS**





#### RETURN ON INVESTMENT OF DIFFERENT ASSET CLASSES



#### **STANDARDS - DEFINITIONS**

#### What Is?

The REIDIN Turkey Residential Property Price Indices (TRPPIs) are designed to be a reliable and consistent benchmark of housing prices in Turkey. The purpose is to measure the average differences in house prices in a particular geographic market.

#### Methodology

Index series are calculated monthly sample of offered/asked listing price data. The REIDIN TRPPIs, use a "stratified median index" approach and are calculated by the Laspeyres price index formula. TR-7 indices are set at 100 starting at the beginning of June 2007 (June 2007=100) and the rest index series are set at 100 starti