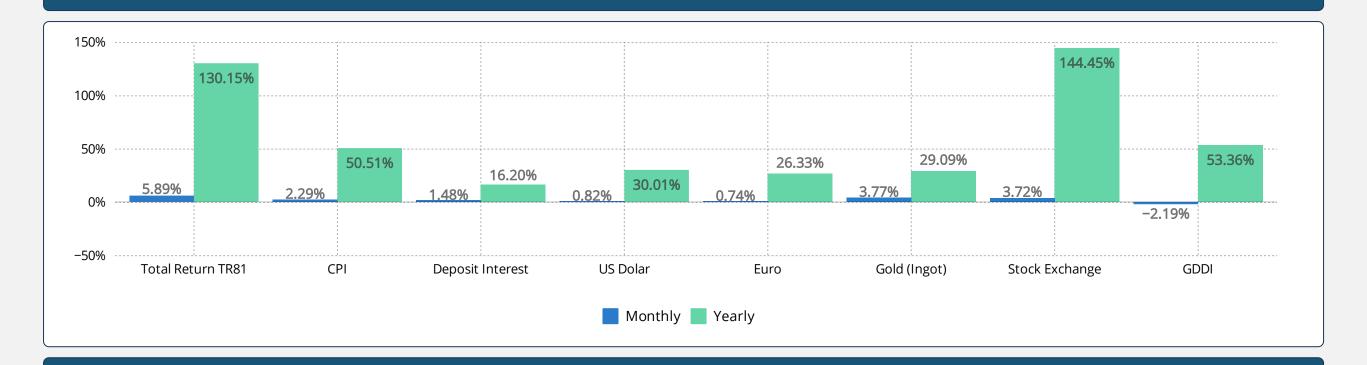

# REIDIN RESIDENTIAL PROPERTY PRICE INDICES MARCH 2023 RESULTS

**ISSUE 172** 

#### **TURKEY RESIDENTIAL SALES AND RENT PRICE CHANGES**



- According to the Residential Sales Prices in March 2023, there is 5.49% nominal increase when compared to the previous month and also 120.40% nominal increase when compared to March 2022.
- According to the Residential Rent Prices in March 2023, there is 8.99% nominal increase when compared to the previous month and also 144.85% nominal increase when compared to March 2022.

# **RESIDENTIAL SALES AND RENT PRICE INDEX - Country Wide**



## **RESIDENTIAL SALES AND RENT PRICE INDEX - TR7 Cities**





# **HOUSING SALES STATISTICS**





#### RETURN ON INVESTMENT OF DIFFERENT ASSET CLASSES



#### **STANDARDS - DEFINITIONS**

#### What Is?

The REIDIN Turkey Residential Property Price Indices (TRPPIs) are designed to be a reliable and consistent benchmark of housing prices in Turkey. The purpose is to measure the average differences in house prices in a particular geographic market.

#### Methodology

Index series are calculated monthly sample of offered/asked listing price data. The REIDIN TRPPIs, use a "stratified median index" approach and are calculated by the Laspeyres price index formula. TR-7 indices are set at 100 starting at the beginning of June 2007 (June 2007=100) and the rest index series are set at 100 starting at the beginning of January 2012 (January 2012=100) and January 2015 (January 2015=100).

#### Coverage

Index series cover 81 cities, their 258 counties