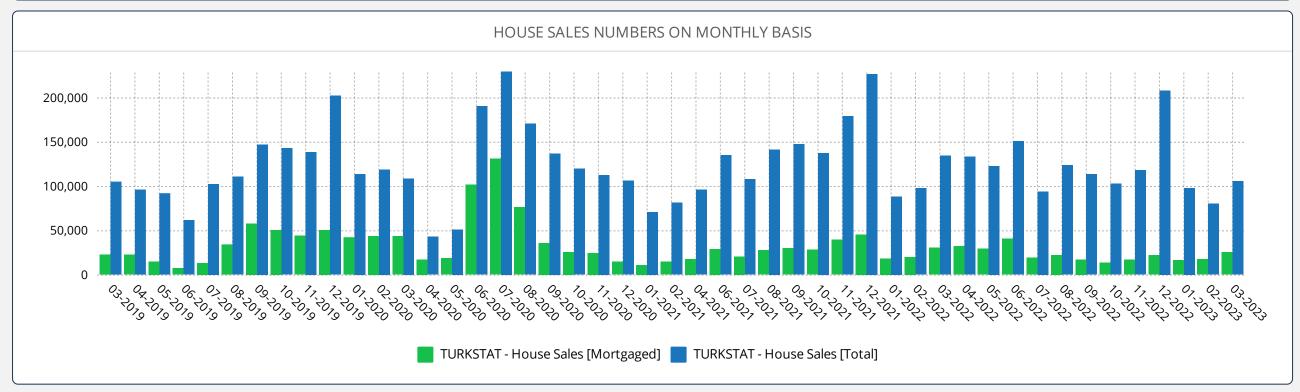

# REIDIN RESIDENTIAL PROPERTY PRICE INDICES MARCH 2023 RESULTS

**ISSUE 172** 

#### **TURKEY RESIDENTIAL SALES AND RENT PRICE CHANGES**



- According to the Residential Sales Prices in March 2023, there is 5.49% nominal increase when compared to the previous month and also 120.40% nominal increase when compared to March 2022.
- According to the Residential Rent Prices in March 2023, there is 8.99% nominal increase when compared to the previous month and also 144.85% nominal increase when compared to March 2022.

# **RESIDENTIAL SALES AND RENT PRICE INDEX - Country Wide**



## **RESIDENTIAL SALES AND RENT PRICE INDEX - TR7 Cities**





# **HOUSING SALES STATISTICS**





#### RETURN ON INVESTMENT OF DIFFERENT ASSET CLASSES



#### **STANDARDS - DEFINITIONS**

#### What Is?

The REIDIN Turkey Residential Property Price Indices (TRPPIs) are designed to be a reliable and consistent benchmark of housing prices in Turkey. The purpose is to measure the average differences in house prices in a particular geographic market.

#### Methodology

Index series are calculated monthly sample of offered/asked listing price data. The REIDIN TRPPIs, use a "stratified median index" approach and are calculated by the Laspeyres price index formula. TR-7 indices are set at 100 starting at the beginning of June 2007 (June 2007=100) and the rest index series are set at 100 starting at the beginning of January 2012 (January 2012=100) and January 2015 (January 2015=100).

#### Co