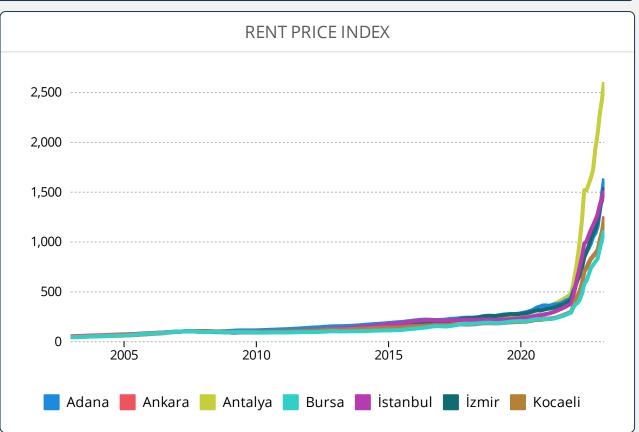

# REIDIN RESIDENTIAL PROPERTY PRICE INDICES MARCH 2023 RESULTS

**ISSUE 172** 

#### **TURKEY RESIDENTIAL SALES AND RENT PRICE CHANGES**



- According to the Residential Sales Prices in March 2023, there is 5.49% nominal increase when compared to the previous month and also 120.40% nominal increase when compared to March 2022.
- According to the Residential Rent Prices in March 2023, there is 8.99% nominal increase when compared to the previous month and also 144.85% nominal increase when compared to March 2022.

# **RESIDENTIAL SALES AND RENT PRICE INDEX - Country Wide**



## **RESIDENTIAL SALES AND RENT PRICE INDEX - TR7 Cities**





# **HOUSING SALES STATISTICS**





#### RETURN ON INVESTMENT OF DIFFERENT ASSET CLASSES



#### **STANDARDS - DEFINITIONS**

#### What Is?

The REIDIN Turkey Residential Property Price Indices (TRPPIs) are designed to be a reliable and consistent benchmark of housing prices in Turkey. The purpose is to measure the average differences in house prices in a particular geographic market.

#### Methodology

Index series are calculated monthly sample of offered/asked listing price data. The REIDIN TRPPIs, use a "stratified median index" approach and are calculated by the Laspeyres price index formula. TR-7 indices are set at 100 starting at the beginning of June 2007 (June 2007=100) and the rest index series are set at 100 starting at the beginning of January 2012 (January 2012=100) and Janua