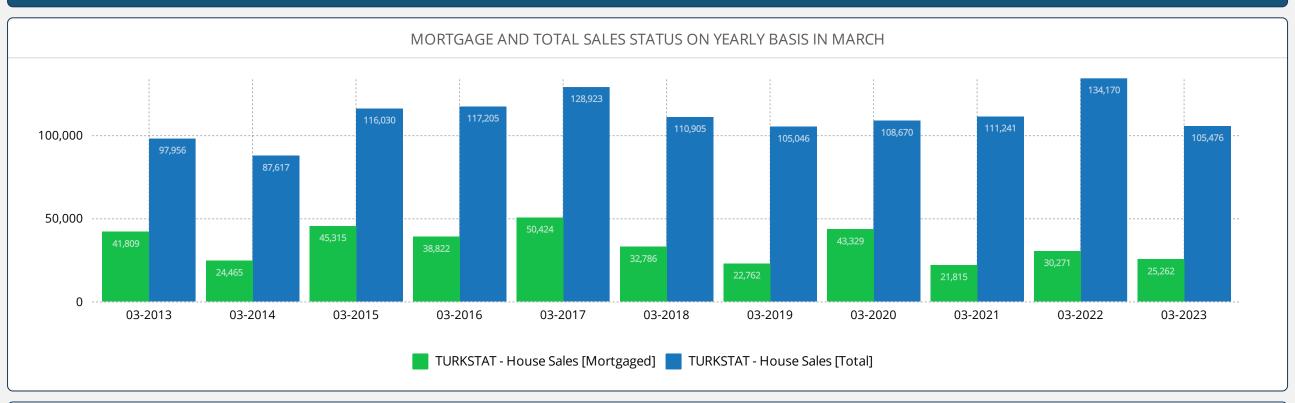

# REIDIN RESIDENTIAL PROPERTY PRICE INDICES MARCH 2023 RESULTS

**ISSUE 172** 

#### **TURKEY RESIDENTIAL SALES AND RENT PRICE CHANGES**



- According to the Residential Sales Prices in March 2023, there is 5.49% nominal increase when compared to the previous month and also 120.40% nominal increase when compared to March 2022.
- According to the Residential Rent Prices in March 2023, there is 8.99% nominal increase when compared to the previous month and also 144.85% nominal increase when compared to March 2022.

# **RESIDENTIAL SALES AND RENT PRICE INDEX - Country Wide**



## **RESIDENTIAL SALES AND RENT PRICE INDEX - TR7 Cities**





# **HOUSING SALES STATISTICS**





#### RETURN ON INVESTMENT OF DIFFERENT ASSET CLASSES



#### **STANDARDS - DEFINITIONS**

#### What Is?

The REIDIN Turkey Residential Property Price Indices (TRPPIs) are designed to be a reliable and consistent benchmark of housing prices in Turkey. The purpose is to measure the average differences in house prices in a particular geographic market.

#### Methodology

Index series are calculated monthly sample of offered/asked listing price data. The REIDIN TRPPIs, use a "stratified median index" approach and are calculated by the Laspeyres price index formula. TR-7 indices are set at 100 starting at the beginning of June 2007 (June 2007=100) and the rest index series are set at 100 starting at the beginning of January 2012 (January 2012=100) and January 2015 (January 2015=100).

####