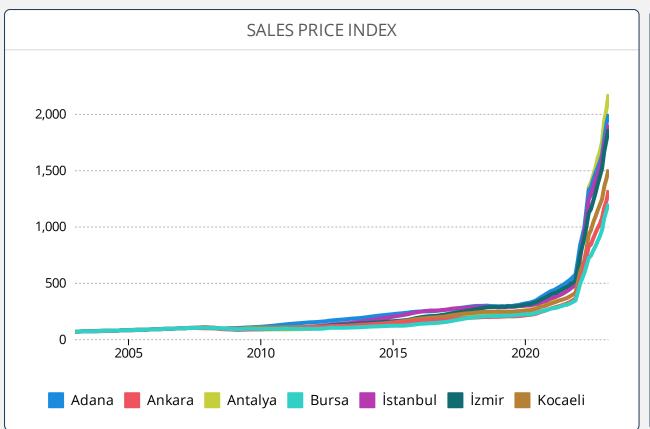

# REIDIN RESIDENTIAL PROPERTY PRICE INDICES MARCH 2023 RESULTS

**ISSUE 172** 

#### **TURKEY RESIDENTIAL SALES AND RENT PRICE CHANGES**



- According to the Residential Sales Prices in March 2023, there is 5.49% nominal increase when compared to the previous month and also 120.40% nominal increase when compared to March 2022.
- According to the Residential Rent Prices in March 2023, there is 8.99% nominal increase when compared to the previous month and also 144.85% nominal increase when compared to March 2022.

# **RESIDENTIAL SALES AND RENT PRICE INDEX - Country Wide**



## **RESIDENTIAL SALES AND RENT PRICE INDEX - TR7 Cities**





# **HOUSING SALES STATISTICS**





#### RETURN ON INVESTMENT OF DIFFERENT ASSET CLASSES



#### **STANDARDS - DEFINITIONS**

#### What Is?

The REIDIN Turkey Residential Property Price Indices (TRPPIs) are designed to be a reliable and consistent benchmark of housing prices in Turkey. The purpose is to measure the average differences in house prices in a particular geographic market.

#### Methodology

Index series are calculated monthly sample of offered/asked listing price data. The REIDIN TRPPIs, use a "stratified median index" approach and are calculated by the Laspeyres price index formula. TR-7 indices are set at 100 starting at the beginning of June 2007 (June 2007=100) and the rest index series are set at 100 starting at the beginning of January 2012 (January 2012=100) and Jan