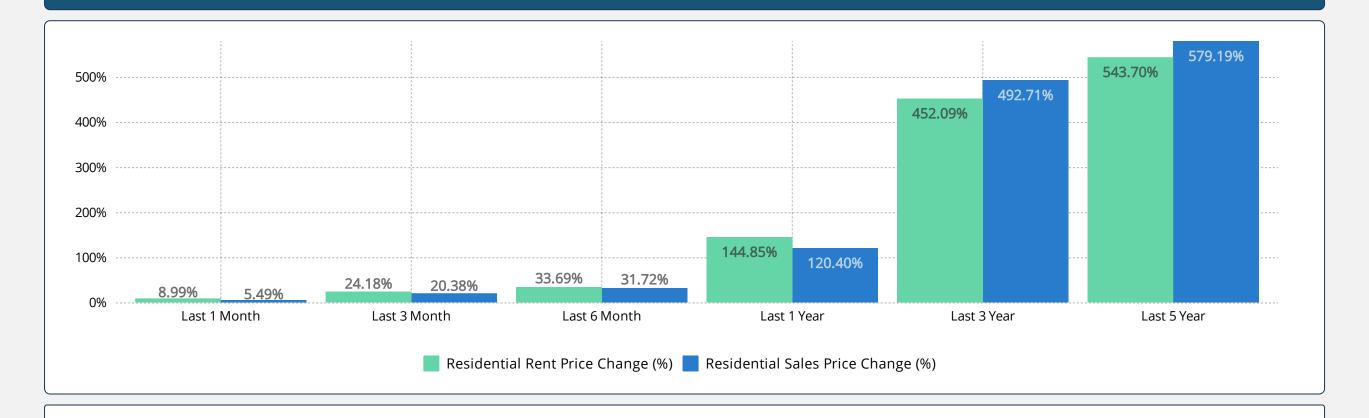

#### **TURKEY RESIDENTIAL SALES AND RENT PRICE CHANGES**

- According to the Residential Sales Prices in March 2023, there is 5.49% nominal increase when compared to the previous month and also 120.40% nominal increase when compared to March 2022.
- According to the Residential Rent Prices in March 2023, there is 8.99% nominal increase when compared to the previous month and also 144.85% nominal increase when compared to March 2022.

# **RESIDENTIAL SALES AND RENT PRICE INDEX - Country Wide**