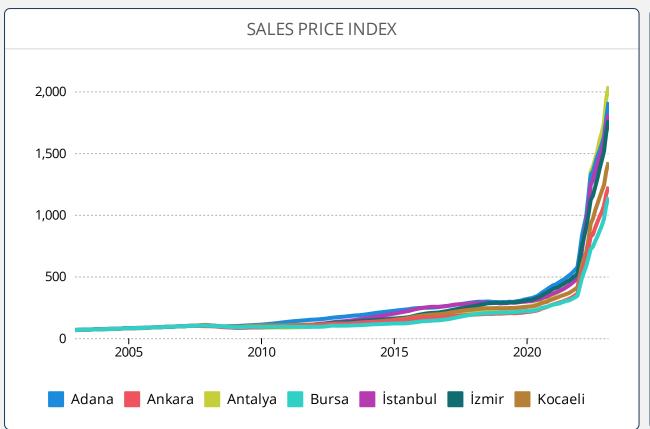

# REIDIN RESIDENTIAL PROPERTY PRICE INDICES FEBRUARY 2023 RESULTS

**ISSUE 171** 

## **TURKEY RESIDENTIAL SALES AND RENT PRICE CHANGES**



- According to the Residential Sales Prices in February 2023, there is 5.31% nominal increase when compared to the previous month and also 130.99% nominal increase when compared to February 2022.
- According to the Residential Rent Prices in February 2023, there is 6.17% nominal increase when compared to the previous month and also 151.15% nominal increase when compared to February 2022.

# **RESIDENTIAL SALES AND RENT PRICE INDEX - Country Wide**



# **RESIDENTIAL SALES AND RENT PRICE INDEX - TR7 Cities**





# **HOUSING SALES STATISTICS**





## RETURN ON INVESTMENT OF DIFFERENT ASSET CLASSES



## **STANDARDS - DEFINITIONS**

#### What Is?

The REIDIN Turkey Residential Property Price Indices (TRPPIs) are designed to be a reliable and consistent benchmark of housing prices in Turkey. The purpose is to measure the average differences in house prices in a particular geographic market.

#### Methodology

Index series are calculated monthly sample of offered/asked listing price data. The REIDIN TRPPIs, use a "stratified median index" approach and are calculated by the Laspeyres price index formula. TR-7 indices are set at 100 starting at the beginning of June 2007 (June 2007=100) and the rest index series are set at 100 starting at the beginning of January 2012 (January 2012=100) and January