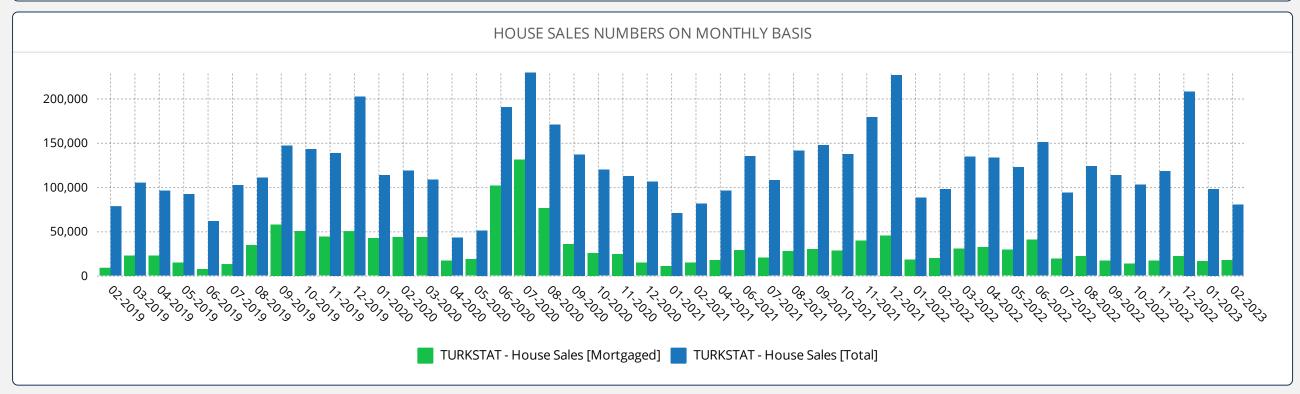

# REIDIN RESIDENTIAL PROPERTY PRICE INDICES FEBRUARY 2023 RESULTS

**ISSUE 171** 

## **TURKEY RESIDENTIAL SALES AND RENT PRICE CHANGES**



- According to the Residential Sales Prices in February 2023, there is 5.31% nominal increase when compared to the previous month and also 130.99% nominal increase when compared to February 2022.
- According to the Residential Rent Prices in February 2023, there is 6.17% nominal increase when compared to the previous month and also 151.15% nominal increase when compared to February 2022.

# **RESIDENTIAL SALES AND RENT PRICE INDEX - Country Wide**



# **RESIDENTIAL SALES AND RENT PRICE INDEX - TR7 Cities**





# **HOUSING SALES STATISTICS**





## RETURN ON INVESTMENT OF DIFFERENT ASSET CLASSES



## **STANDARDS - DEFINITIONS**

#### What Is?

The REIDIN Turkey Residential Property Price Indices (TRPPIs) are designed to be a reliable and consistent benchmark of housing prices in Turkey. The purpose is to measure the average differences in house prices in a particular geographic market.

#### Methodology

Index series are calculated monthly sample of offered/asked listing price data. The REIDIN TRPPIs, use a "stratified median index" approach and are calculated by the Laspeyres price index formula. TR-7 indices are set at 100 starting at the beginning of June 2007 (June 2007=100) and the rest index series are set at 100 starting at the beginning of January 2012 (January 2012=100) and January 2015 (January 2015=100).

#### Covera