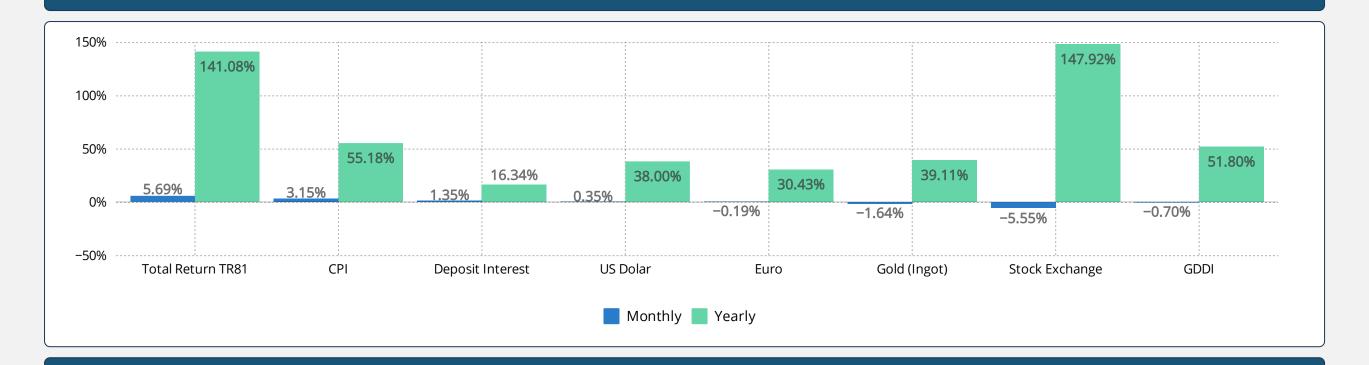

# REIDIN RESIDENTIAL PROPERTY PRICE INDICES FEBRUARY 2023 RESULTS

**ISSUE 171** 

## **TURKEY RESIDENTIAL SALES AND RENT PRICE CHANGES**



- According to the Residential Sales Prices in February 2023, there is 5.31% nominal increase when compared to the previous month and also 130.99% nominal increase when compared to February 2022.
- According to the Residential Rent Prices in February 2023, there is 6.17% nominal increase when compared to the previous month and also 151.15% nominal increase when compared to February 2022.

# **RESIDENTIAL SALES AND RENT PRICE INDEX - Country Wide**



# **RESIDENTIAL SALES AND RENT PRICE INDEX - TR7 Cities**





# **HOUSING SALES STATISTICS**





## RETURN ON INVESTMENT OF DIFFERENT ASSET CLASSES



## **STANDARDS - DEFINITIONS**

#### What Is?

The REIDIN Turkey Residential Property Price Indices (TRPPIs) are designed to be a reliable and consistent benchmark of housing prices in Turkey. The purpose is to measure the average differences in house prices in a particular geographic market.

#### Methodology

Index series are calculated monthly sample of offered/asked listing price data. The REIDIN TRPPIs, use a "stratified median index" approach and are calculated by the Laspeyres price index formula. TR-7 indices are set at 100 starting at the beginning of June 2007 (June 2007=100) and the rest index series are set at 100 starting at the beginning of January 2012 (January 2012=100) and January 2015 (January 2015=100).

#### Coverage

Index series cover 81 cities, their 258 counties a