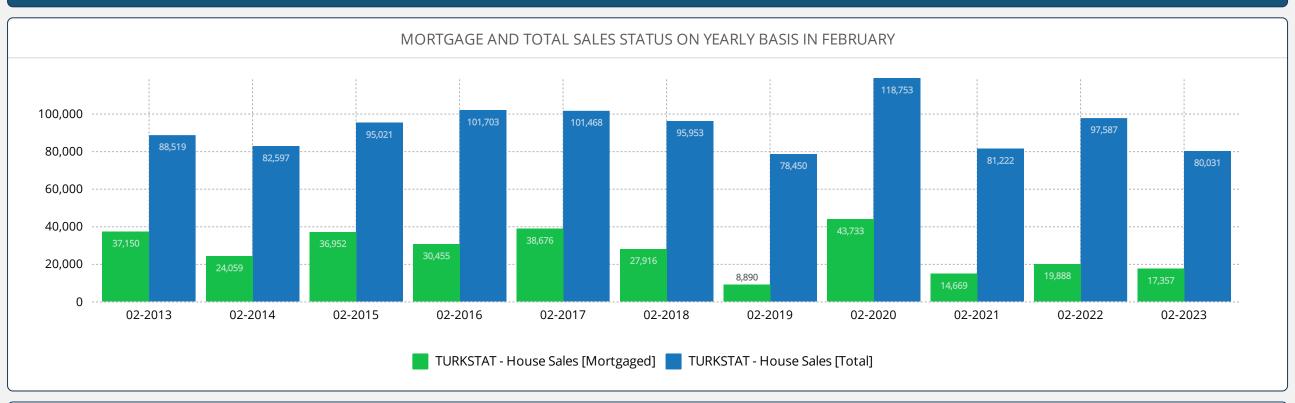

# REIDIN RESIDENTIAL PROPERTY PRICE INDICES FEBRUARY 2023 RESULTS

**ISSUE 171** 

## **TURKEY RESIDENTIAL SALES AND RENT PRICE CHANGES**



- According to the Residential Sales Prices in February 2023, there is 5.31% nominal increase when compared to the previous month and also 130.99% nominal increase when compared to February 2022.
- According to the Residential Rent Prices in February 2023, there is 6.17% nominal increase when compared to the previous month and also 151.15% nominal increase when compared to February 2022.

# **RESIDENTIAL SALES AND RENT PRICE INDEX - Country Wide**



# **RESIDENTIAL SALES AND RENT PRICE INDEX - TR7 Cities**





# **HOUSING SALES STATISTICS**





## RETURN ON INVESTMENT OF DIFFERENT ASSET CLASSES



## **STANDARDS - DEFINITIONS**

#### What Is?

The REIDIN Turkey Residential Property Price Indices (TRPPIs) are designed to be a reliable and consistent benchmark of housing prices in Turkey. The purpose is to measure the average differences in house prices in a particular geographic market.

#### Methodology

Index series are calculated monthly sample of offered/asked listing price data. The REIDIN TRPPIs, use a "stratified median index" approach and are calculated by the Laspeyres price index formula. TR-7 indices are set at 100 starting at the beginning of June 2007 (June 2007=100) and the rest index series are set at 100 starting at the beginning of January 2012 (January 2012=100) and January 2015 (January 2015=100).

#### Cove