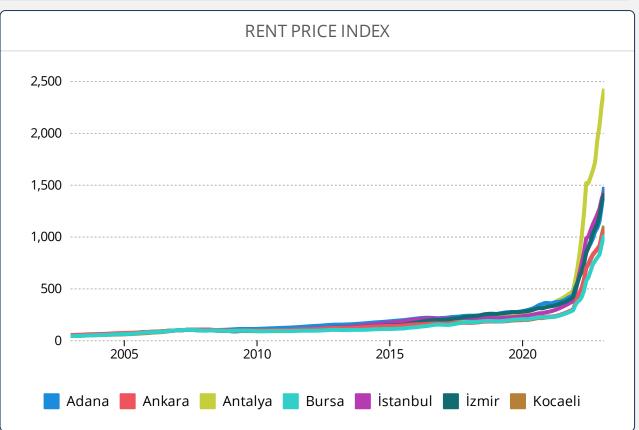

# REIDIN RESIDENTIAL PROPERTY PRICE INDICES FEBRUARY 2023 RESULTS

**ISSUE 171** 

## **TURKEY RESIDENTIAL SALES AND RENT PRICE CHANGES**



- According to the Residential Sales Prices in February 2023, there is 5.31% nominal increase when compared to the previous month and also 130.99% nominal increase when compared to February 2022.
- According to the Residential Rent Prices in February 2023, there is 6.17% nominal increase when compared to the previous month and also 151.15% nominal increase when compared to February 2022.

# **RESIDENTIAL SALES AND RENT PRICE INDEX - Country Wide**



# **RESIDENTIAL SALES AND RENT PRICE INDEX - TR7 Cities**





# **HOUSING SALES STATISTICS**





## RETURN ON INVESTMENT OF DIFFERENT ASSET CLASSES



## **STANDARDS - DEFINITIONS**

#### What Is?

The REIDIN Turkey Residential Property Price Indices (TRPPIs) are designed to be a reliable and consistent benchmark of housing prices in Turkey. The purpose is to measure the average differences in house prices in a particular geographic market.

#### Methodology

Index series are calculated monthly sample of offered/asked listing price data. The REIDIN TRPPIs, use a "stratified median index" approach and are calculated by the Laspeyres price index formula. TR-7 indices are set at 100 starting at the beginning of June 2007 (June 2007=100) and the rest index series are set at 100 starting at the beginning of January 2012 (January 2012=100) and January 2