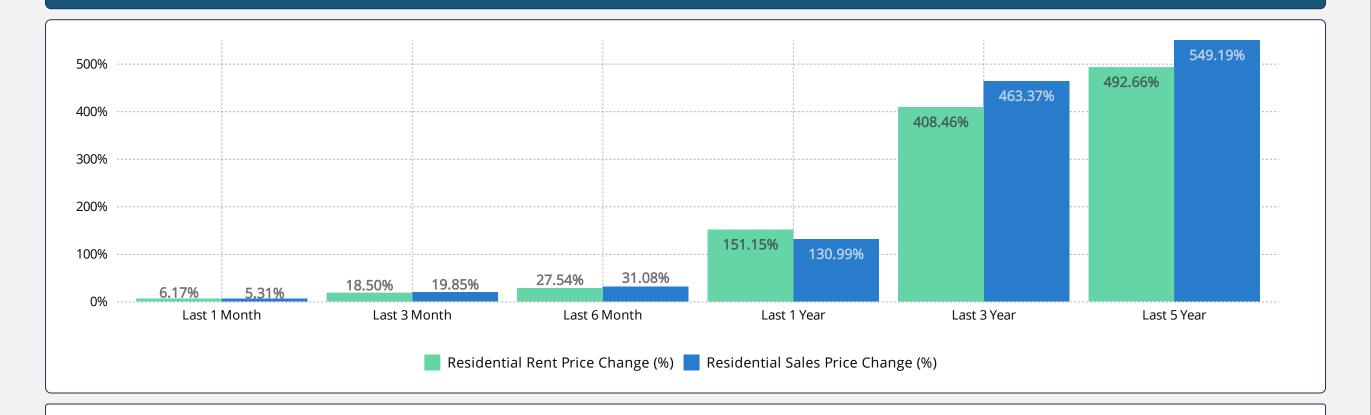

## **TURKEY RESIDENTIAL SALES AND RENT PRICE CHANGES**

- According to the Residential Sales Prices in February 2023, there is 5.31% nominal increase when compared to the previous month and also 130.99% nominal increase when compared to February 2022.
- According to the Residential Rent Prices in February 2023, there is 6.17% nominal increase when compared to the previous month and also 151.15% nominal increase when compared to February 2022.

# **RESIDENTIAL SALES AND RENT PRICE INDEX - Country Wide**