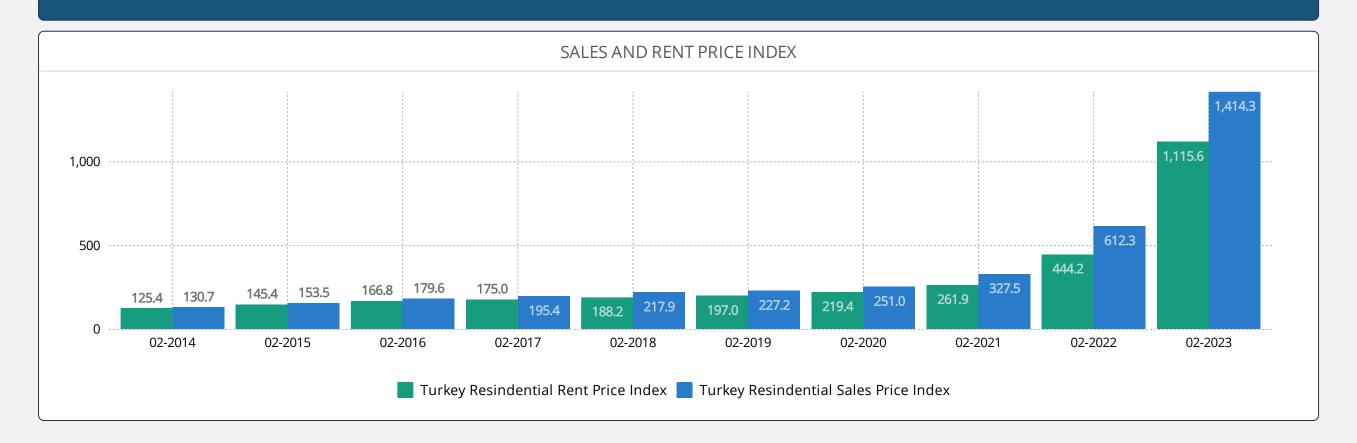

# REIDIN RESIDENTIAL PROPERTY PRICE INDICES FEBRUARY 2023 RESULTS

**ISSUE 171** 

## **TURKEY RESIDENTIAL SALES AND RENT PRICE CHANGES**



- According to the Residential Sales Prices in February 2023, there is 5.31% nominal increase when compared to the previous month and also 130.99% nominal increase when compared to February 2022.
- According to the Residential Rent Prices in February 2023, there is 6.17% nominal increase when compared to the previous month and also 151.15% nominal increase when compared to February 2022.

# **RESIDENTIAL SALES AND RENT PRICE INDEX - Country Wide**



# **RESIDENTIAL SALES AND RENT PRICE INDEX - TR7 Cities**





# **HOUSING SALES STATISTICS**





## RETURN ON INVESTMENT OF DIFFERENT ASSET CLASSES



## **STANDARDS - DEFINITIONS**

#### What Is?

The REIDIN Turkey Residential Property Price Indices (TRPPIs) are designed to be a reliable and consistent benchmark of housing prices in Turkey. The purpose is to measure the average differences in house prices in a particular geographic market.

#### Methodology

Index series are calculated monthly sample of offered/asked listing price data. The REIDIN TRPPIs, use a "stratified median index" approach and are calculated by the Laspeyres price index formula. TR-7 indices are set at 100 starting at the beginning of June 2007 (June 2007=100) and the rest index series are set at 100 starting at